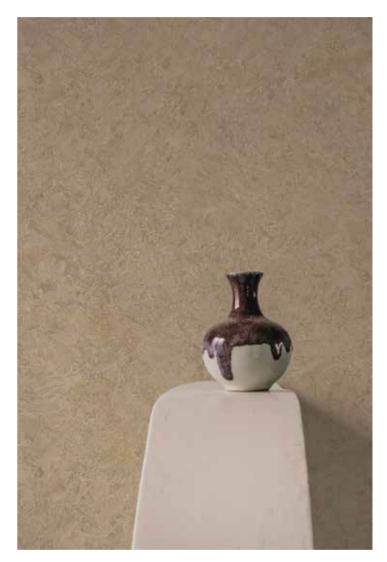

**Stones** Experience the earthy, grounding effect of stone-inspired patterns. These designs offer a timeless, rugged charm that adds depth and texture to any room.

**Plaster** Achieve a sophisticated, artisanal look with plaster-inspired wallpapers. The subtle textures and natural tones create an elegant, understated backdrop.

81335-3 • 81336-3

**Stones** Experience the earthy, grounding effect of stone-inspired patterns. These designs offer a timeless, rugged charm that adds depth and texture to any room.

81333-3 • 81334-3

**Stones** Experience the earthy, grounding effect of stone-inspired patterns. These designs offer a timeless, rugged charm that adds depth and texture to any room.

**Stones** Experience the earthy, grounding effect of stone-inspired patterns. These designs offer a timeless, rugged charm that adds depth and texture to any room.

**Stones** Experience the earthy, grounding effect of stone-inspired patterns. These designs offer a timeless, rugged charm that adds depth and texture to any room.