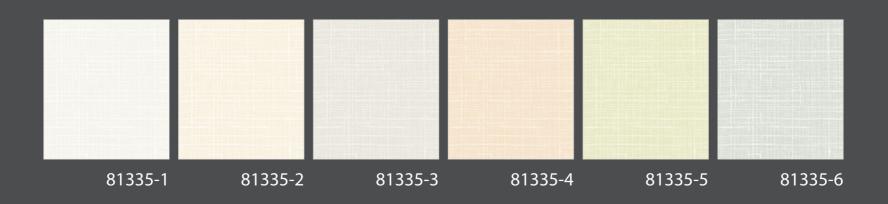

### 81337-5 • 81338-5

81337-1

81337-2

81337-3

81337-4

look into nature CARNIVAL

81335-4

81335-6

81335-3 • 81336-3

**Stones** Experience the earthy, grounding effect of stone-inspired patterns. These designs offer a timeless, rugged charm that adds depth and texture to any room.

81333-3 • 81334-3

**Stones** Experience the earthy, grounding effect of stone-inspired patterns. These designs offer a timeless, rugged charm that adds depth and texture to any room.