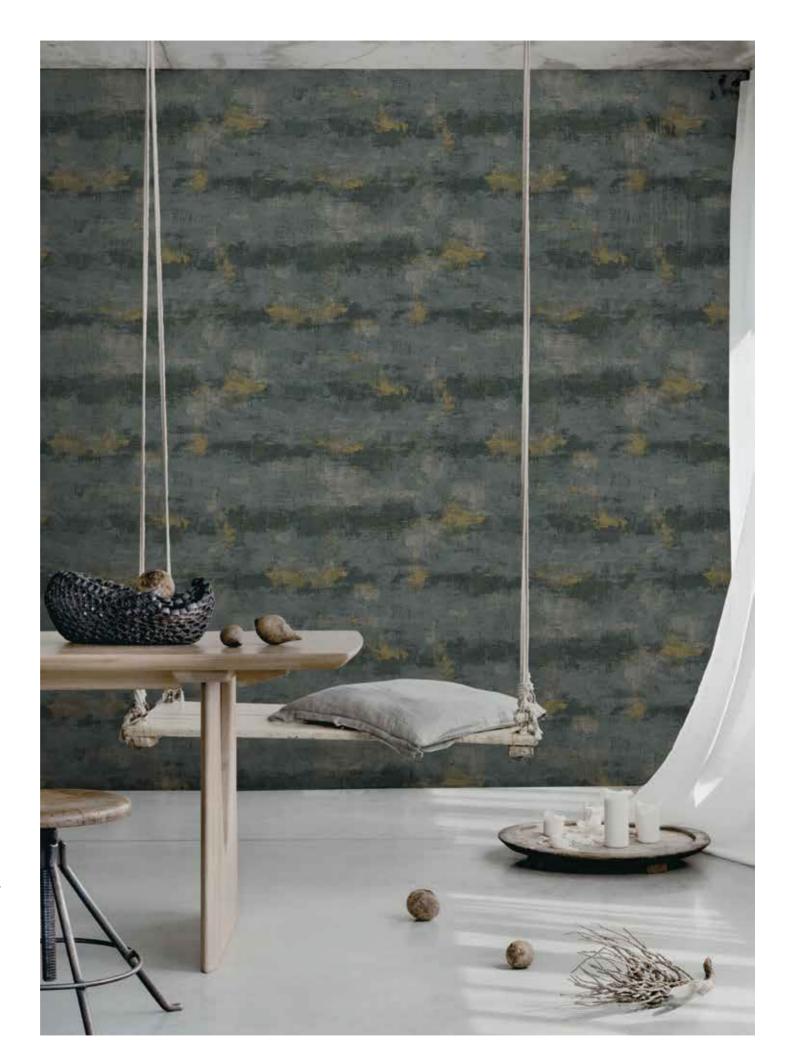

**Stones** Experience the earthy, grounding effect of stone-inspired patterns. These designs offer a timeless, rugged charm that adds depth and texture to any room.

**Plaster** Achieve a sophisticated, artisanal look with plaster-inspired wallpapers. The subtle textures and natural tones create an elegant, understated backdrop.