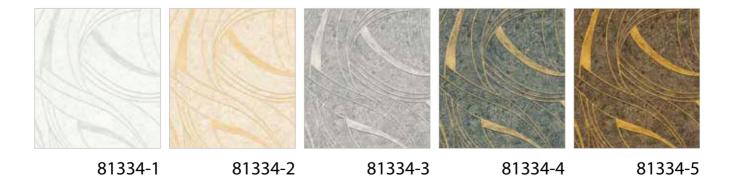

81335-3 • 81336-3

**Stones** Experience the earthy, grounding effect of stone-inspired patterns. These designs offer a timeless, rugged charm that adds depth and texture to any room.

81333-3 • 81334-3

**Stones** Experience the earthy, grounding effect of stone-inspired patterns. These designs offer a timeless, rugged charm that adds depth and texture to any room.