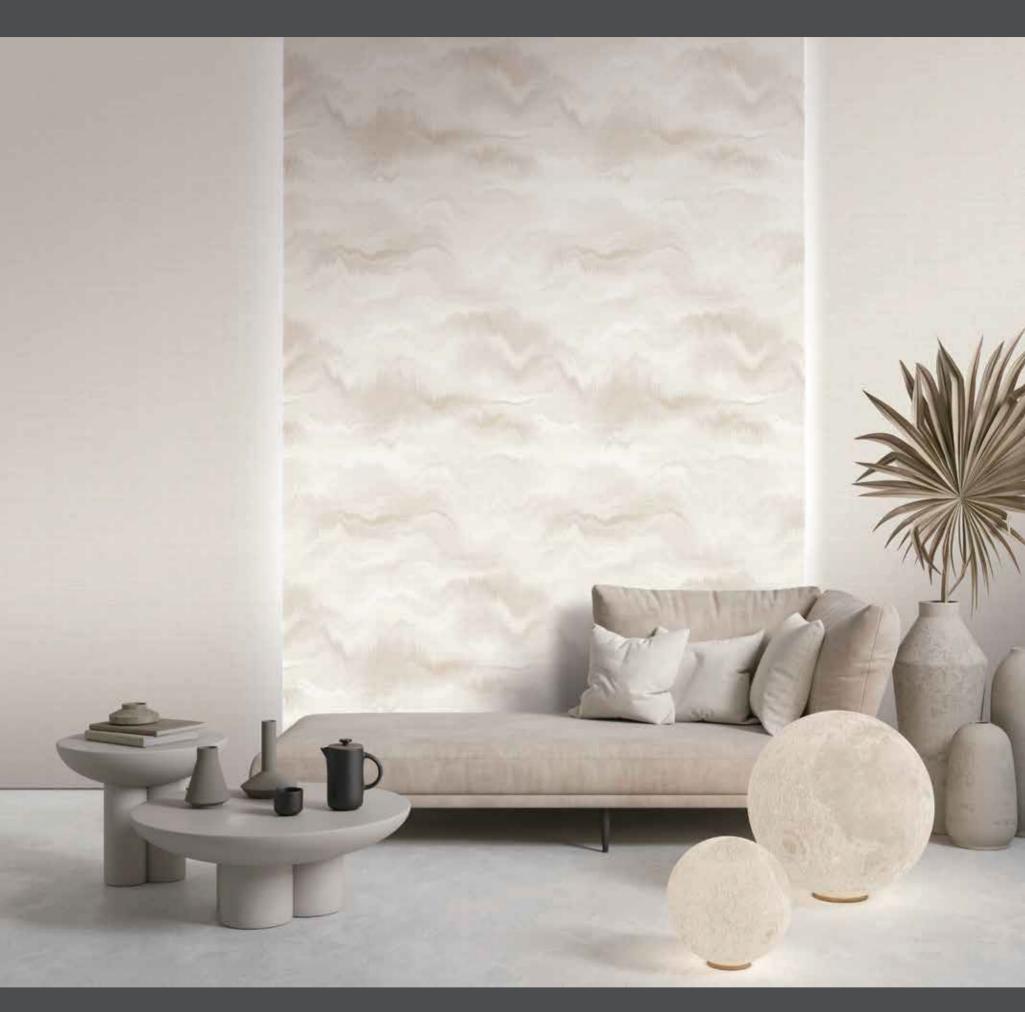

**Stones** Experience the earthy, grounding effect of stone-inspired patterns. These designs offer a timeless, rugged charm that adds depth and texture to any room.

**Plaster** Achieve a sophisticated, artisanal look with plaster-inspired wallpapers. The subtle textures and natural tones create an elegant, understated backdrop.

81335-3 • 81336-3

**Stones** Experience the earthy, grounding effect of stone-inspired patterns. These designs offer a timeless, rugged charm that adds depth and texture to any room.

81333-3 • 81334-3

**Stones** Experience the earthy, grounding effect of stone-inspired patterns. These designs offer a timeless, rugged charm that adds depth and texture to any room.