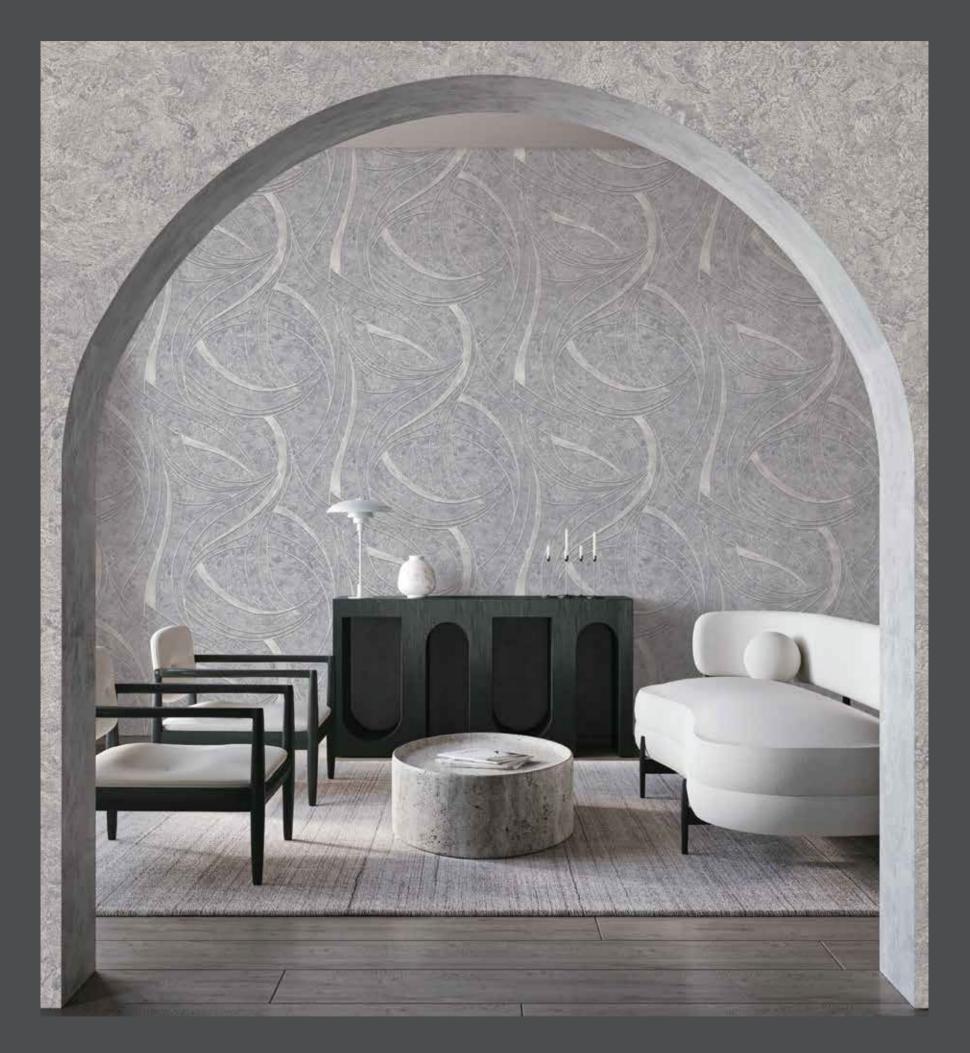

81335-3 • 81336-3

**Stones** Experience the earthy, grounding effect of stone-inspired patterns. These designs offer a timeless, rugged charm that adds depth and texture to any room.

81333-3 • 81334-3

**Stones** Experience the earthy, grounding effect of stone-inspired patterns. These designs offer a timeless, rugged charm that adds depth and texture to any room.