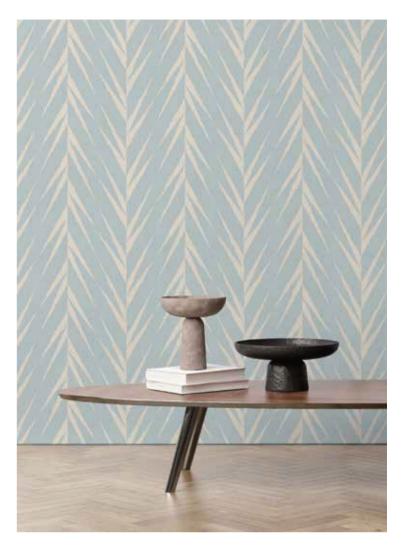

## Collection Overview

Nature inspired wallpaper

Soft linen designs

Earthy stone inspired design

Roll Size : 1.06 mtr x 5.2 mtr = 59 Sq.Ft.

Quality : Vinyl with Paper back

Made in Korea

BEFORE PLACING ANY ORDER PLEASE VERIFY THE SAME WITH THE ACTUAL BOOK TO AVOID ANY KIND OF DISCREPANCY. look into nature