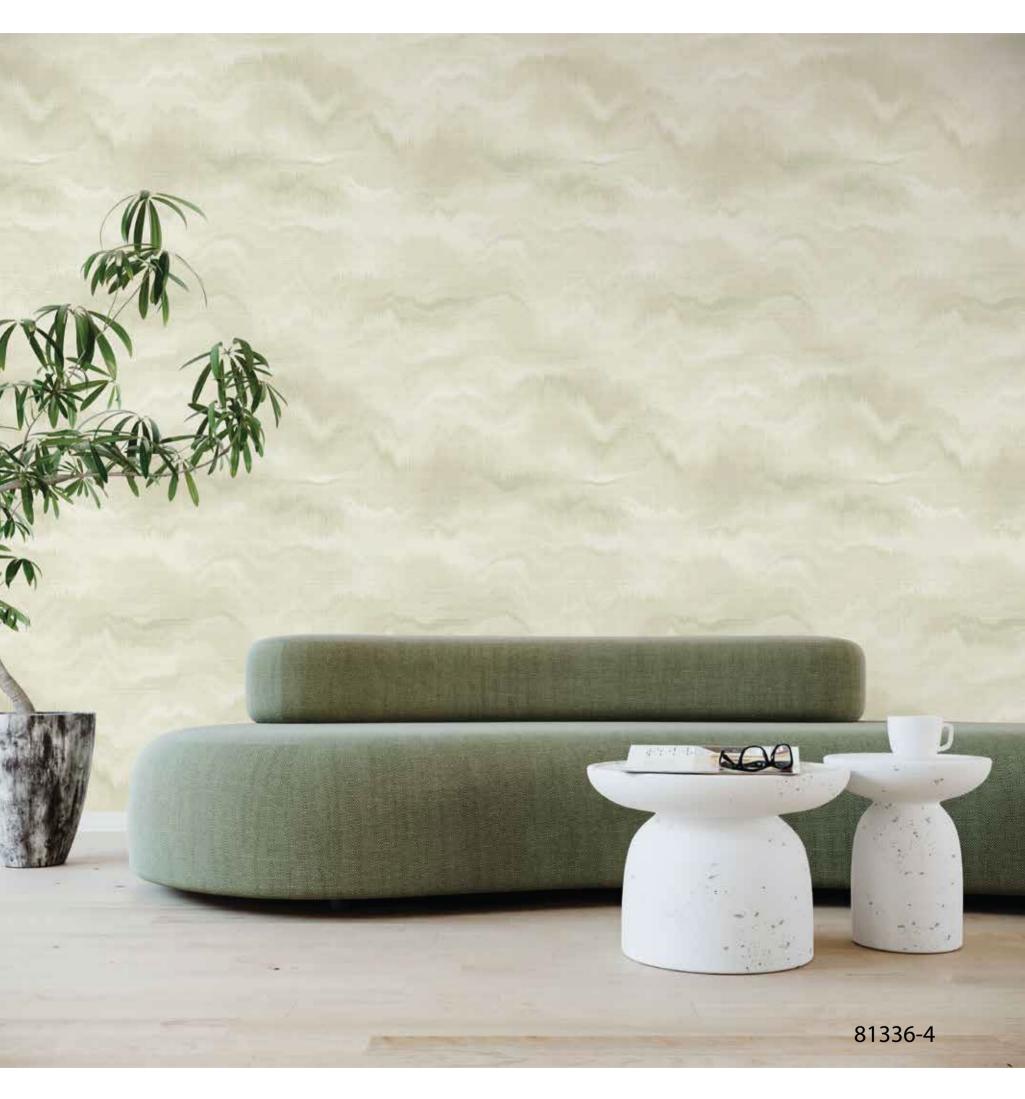

**Stones** Experience the earthy, grounding effect of stone-inspired patterns. These designs offer a timeless, rugged charm that adds depth and texture to any room.

**Plaster** Achieve a sophisticated, artisanal look with plaster-inspired wallpapers. The subtle textures and natural tones create an elegant, understated backdrop.

81335-3 • 81336-3

**Stones** Experience the earthy, grounding effect of stone-inspired patterns. These designs offer a timeless, rugged charm that adds depth and texture to any room.

81333-3 • 81334-3

**Stones** Experience the earthy, grounding effect of stone-inspired patterns. These designs offer a timeless, rugged charm that adds depth and texture to any room.

**Stones** Experience the earthy, grounding effect of stone-inspired patterns. These designs offer a timeless, rugged charm that adds depth and texture to any room.

**Stones** Experience the earthy, grounding effect of stone-inspired patterns. These designs offer a timeless, rugged charm that adds depth and texture to any room.