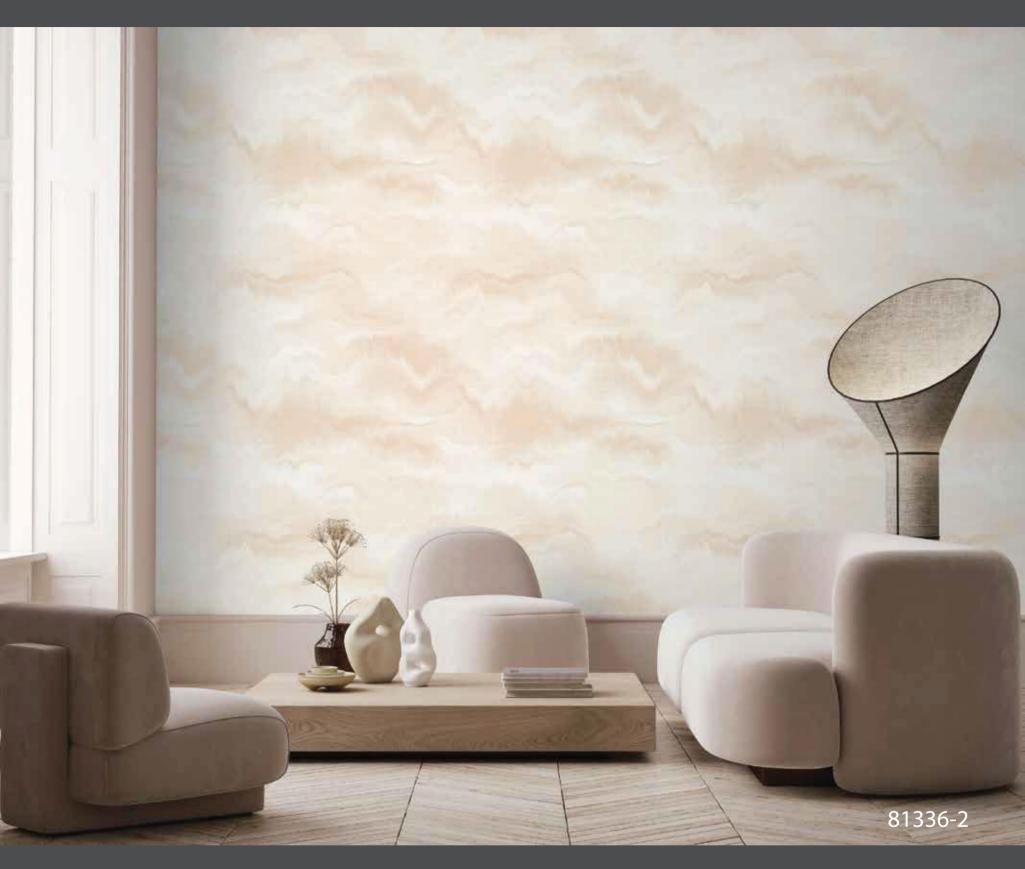

**Stones** Experience the earthy, grounding effect of stone-inspired patterns. These designs offer a timeless, rugged charm that adds depth and texture to any room.

**Plaster** Achieve a sophisticated, artisanal look with plaster-inspired wallpapers. The subtle textures and natural tones create an elegant, understated backdrop.

81335-3 • 81336-3

**Stones** Experience the earthy, grounding effect of stone-inspired patterns. These designs offer a timeless, rugged charm that adds depth and texture to any room.

81333-3 • 81334-3

**Stones** Experience the earthy, grounding effect of stone-inspired patterns. These designs offer a timeless, rugged charm that adds depth and texture to any room.