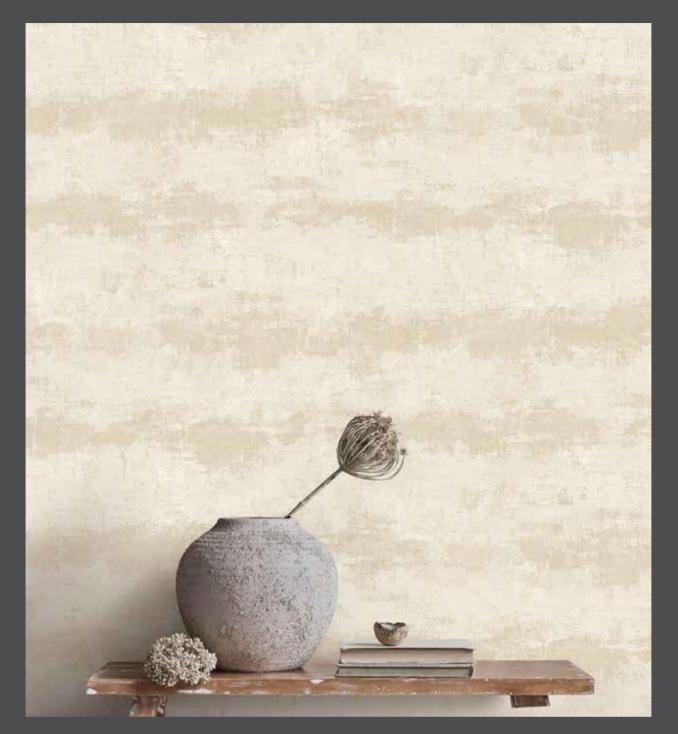

**Stones** Experience the earthy, grounding effect of stone-inspired patterns. These designs offer a timeless, rugged charm that adds depth and texture to any room.

**Plaster** Achieve a sophisticated, artisanal look with plaster-inspired wallpapers. The subtle textures and natural tones create an elegant, understated backdrop.