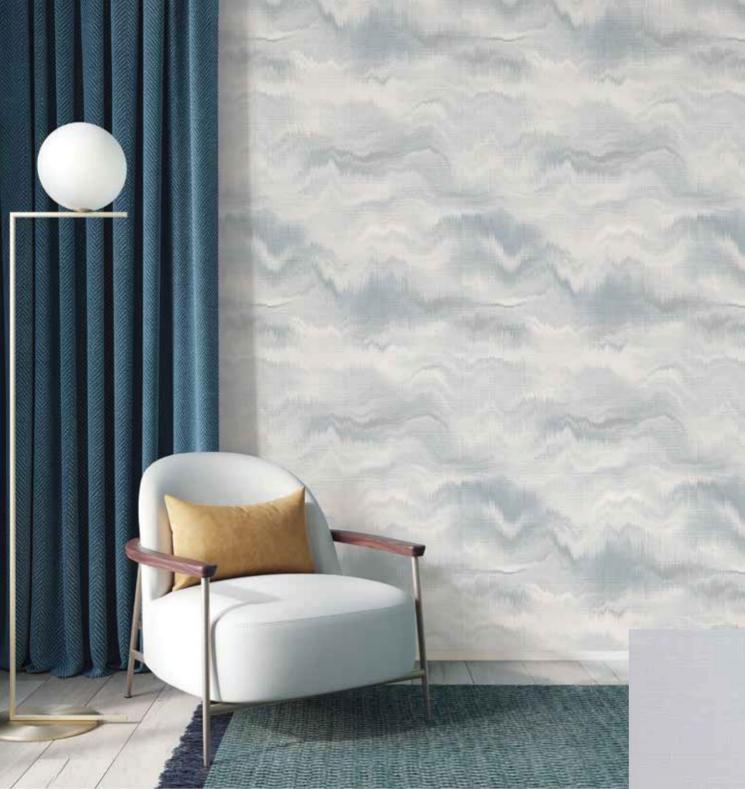

**Stones** Experience the earthy, grounding effect of stone-inspired patterns. These designs offer a timeless, rugged charm that adds depth and texture to any room.

**Plaster** Achieve a sophisticated, artisanal look with plaster-inspired wallpapers. The subtle textures and natural tones create an elegant, understated backdrop.

81335-3 • 81336-3

**Stones** Experience the earthy, grounding effect of stone-inspired patterns. These designs offer a timeless, rugged charm that adds depth and texture to any room.

81333-3 • 81334-3

**Stones** Experience the earthy, grounding effect of stone-inspired patterns. These designs offer a timeless, rugged charm that adds depth and texture to any room.

**Stones** Experience the earthy, grounding effect of stone-inspired patterns. These designs offer a timeless, rugged charm that adds depth and texture to any room.

**Stones** Experience the earthy, grounding effect of stone-inspired patterns. These designs offer a timeless, rugged charm that adds depth and texture to any room.