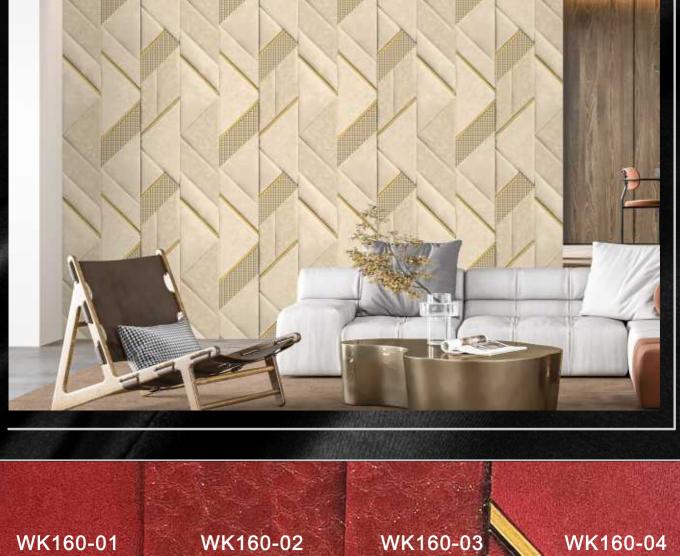

## Vol. 6

generosity and resplendence. It is very suitable for occasions with strong atmosphere, such as public entertainment places such as singing halls, hotels, bars, or living room space. Its shiny and noble texture is mixed with plain paper. It is mainly used on the main wall of the living room.

Metallic wallpaper usually gives people a sense of solemnity,

WK160-01

WK160-02

WK160-03

WK160-11

WK160-12

WK160-10

WK160-21