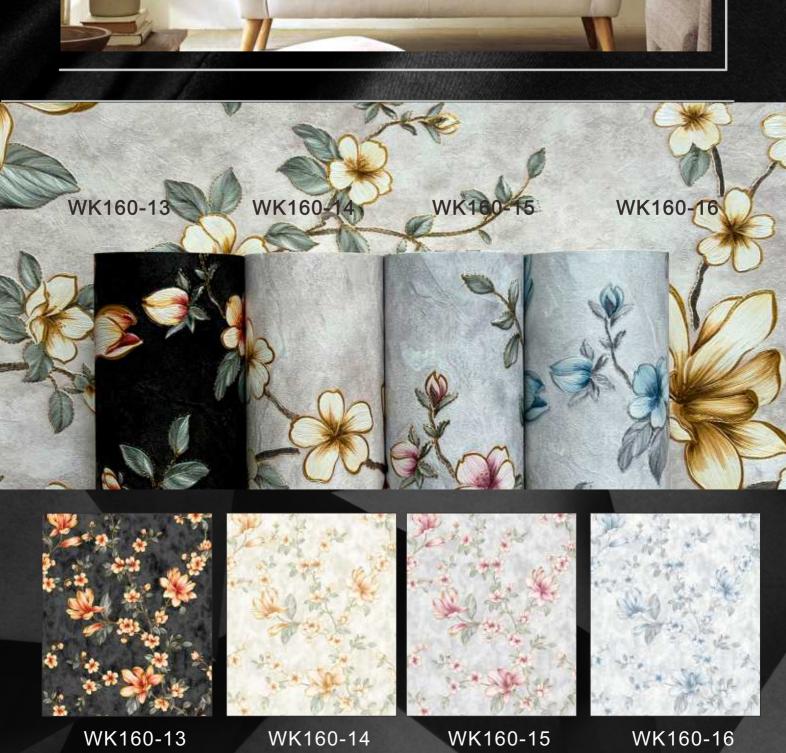

Metallic wallpaper usually gives people a sense of solemnity,

WK160-01

WK160-02

WK160-03

WK160-11

WK160-12

WK160-10

WK160-21