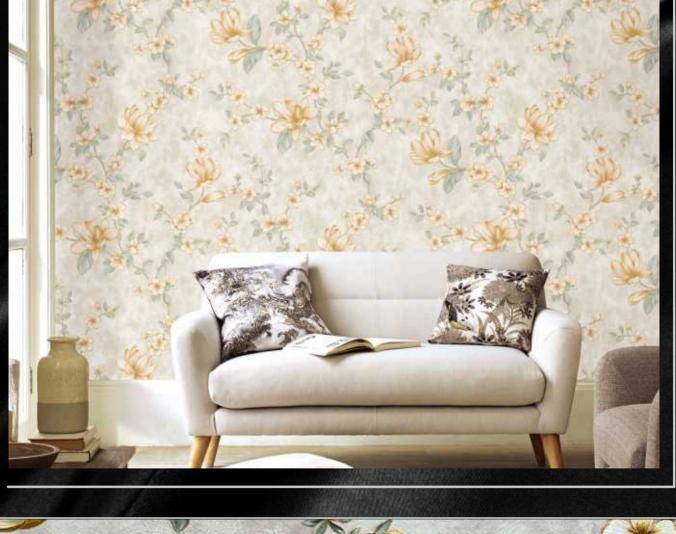

## Vol. 6

generosity and resplendence. It is very suitable for occasions with strong atmosphere, such as public entertainment places such as singing halls, hotels, bars, or living room space. Its shiny and noble texture is mixed with plain paper. It is mainly used on the main wall of the living room.

Metallic wallpaper usually gives people a sense of solemnity,

WK160-01

WK160-02

WK160-03

WK160-11

WK160-12

WK160-10

WK160-21