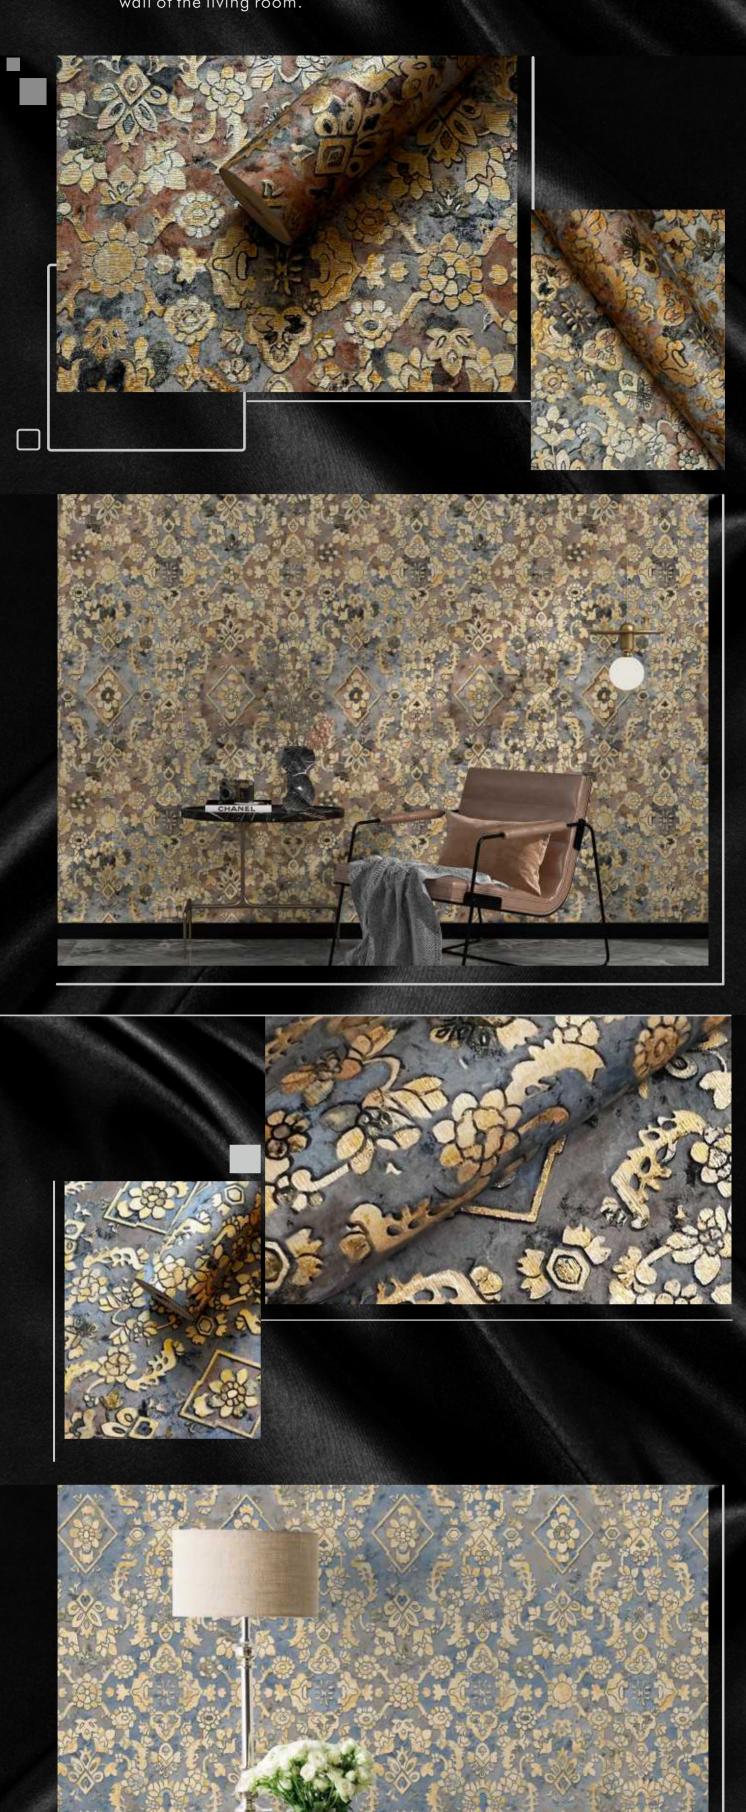

## Vol. 6

generosity and resplendence. It is very suitable for occasions with strong atmosphere, such as public entertainment places such as singing halls, hotels, bars, or living room space. Its shiny and noble texture is mixed with plain paper. It is mainly used on the main wall of the living room.

Metallic wallpaper usually gives people a sense of solemnity,

WK160-01

WK160-02

WK160-03

WK160-11

WK160-12

WK160-10

WK160-21