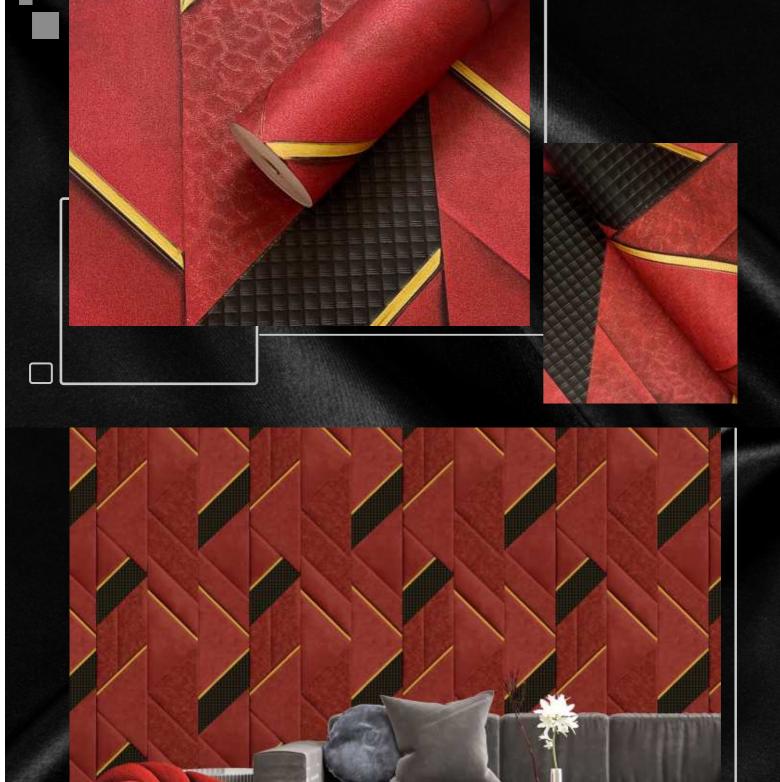

## Vol. 6

generosity and resplendence. It is very suitable for occasions with strong atmosphere, such as public entertainment places such as singing halls, hotels, bars, or living room space. Its shiny and noble texture is mixed with plain paper. It is mainly used on the main wall of the living room.

Metallic wallpaper usually gives people a sense of solemnity,

WK160-01

WK160-02

WK160-03

WK160-11

WK160-12

WK160-10

WK160-21