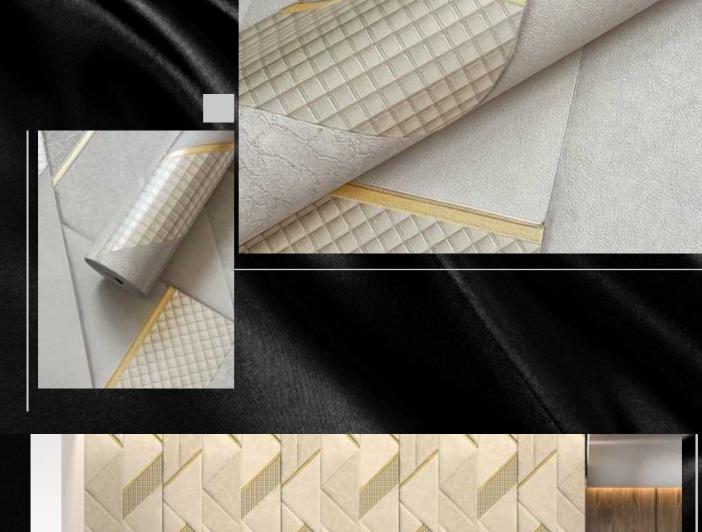

## Vol. 6

generosity and resplendence. It is very suitable for occasions with strong atmosphere, such as public entertainment places such as singing halls, hotels, bars, or living room space. Its shiny and noble texture is mixed with plain paper. It is mainly used on the main wall of the living room.

Metallic wallpaper usually gives people a sense of solemnity,

WK160-01

WK160-02

WK160-03

WK160-11

WK160-12

WK160-10

WK160-21