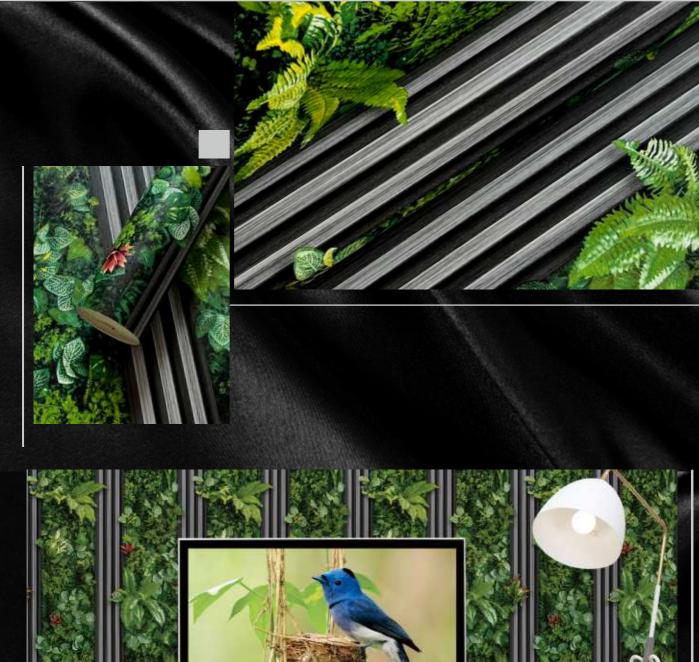

Contact us: +91 984 305 5845



## Vol. 6

generosity and resplendence. It is very suitable for occasions with strong atmosphere, such as public entertainment places such as singing halls, hotels, bars, or living room space. Its shiny and noble texture is mixed with plain paper. It is mainly used on the main wall of the living room.

Metallic wallpaper usually gives people a sense of solemnity,









WK160-01

WK160-02

WK160-03















WK160-11

WK160-12

WK160-10















WK160-21

WK160-22







WK160-31

WK160-30

WK160-29















WK160-37

WK160-38

WK160-39



















WK160-48

WK160-49

WK160-50 WK160-51











WK160-56

WK160-57

WK160-58









WK160-60

WK160-61

WK160-62









WK160-66