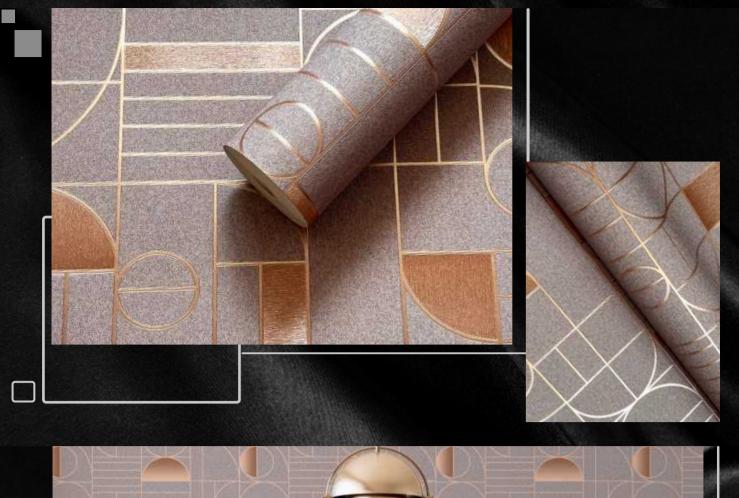

Metallic wallpaper usually gives people a sense of solemnity,

WK160-01

WK160-02

WK160-03

WK160-11

WK160-12

WK160-10

WK160-21