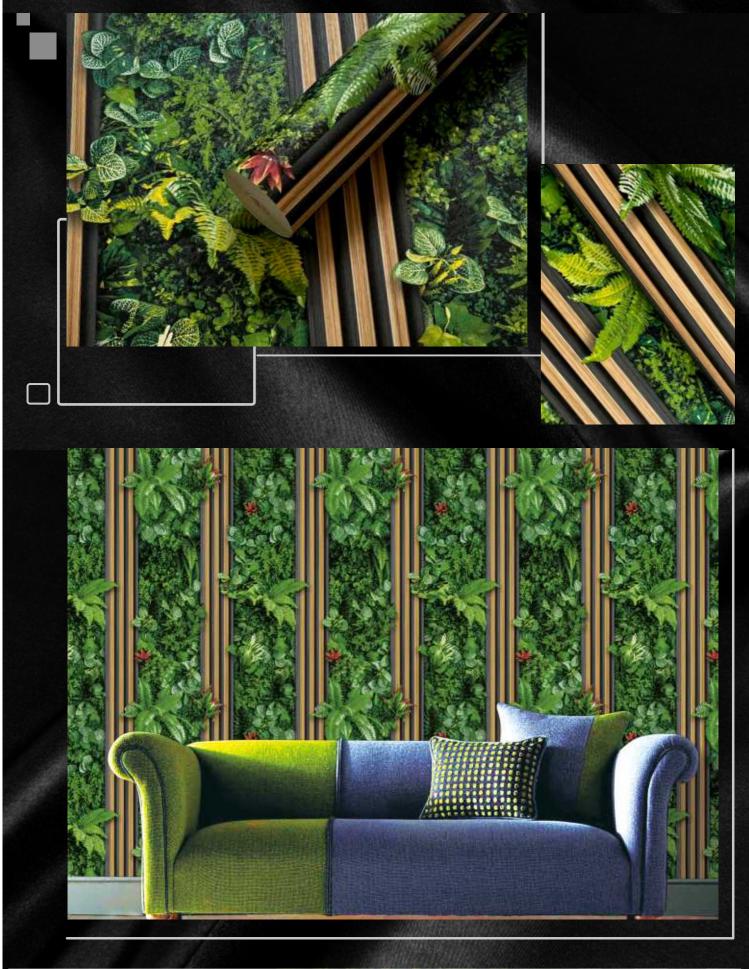

Contact us: +91 984 305 5845



## Vol. 6

generosity and resplendence. It is very suitable for occasions with strong atmosphere, such as public entertainment places such as singing halls, hotels, bars, or living room space. Its shiny and noble texture is mixed with plain paper. It is mainly used on the main wall of the living room.

Metallic wallpaper usually gives people a sense of solemnity,









WK160-01

WK160-02

WK160-03















WK160-11

WK160-12

WK160-10















WK160-21

WK160-22







WK160-31

WK160-30

WK160-29















WK160-37

WK160-38

WK160-39



















WK160-48

WK160-49

WK160-50 WK160-51











WK160-56

WK160-57

WK160-58









WK160-60

WK160-61

WK160-62









WK160-66