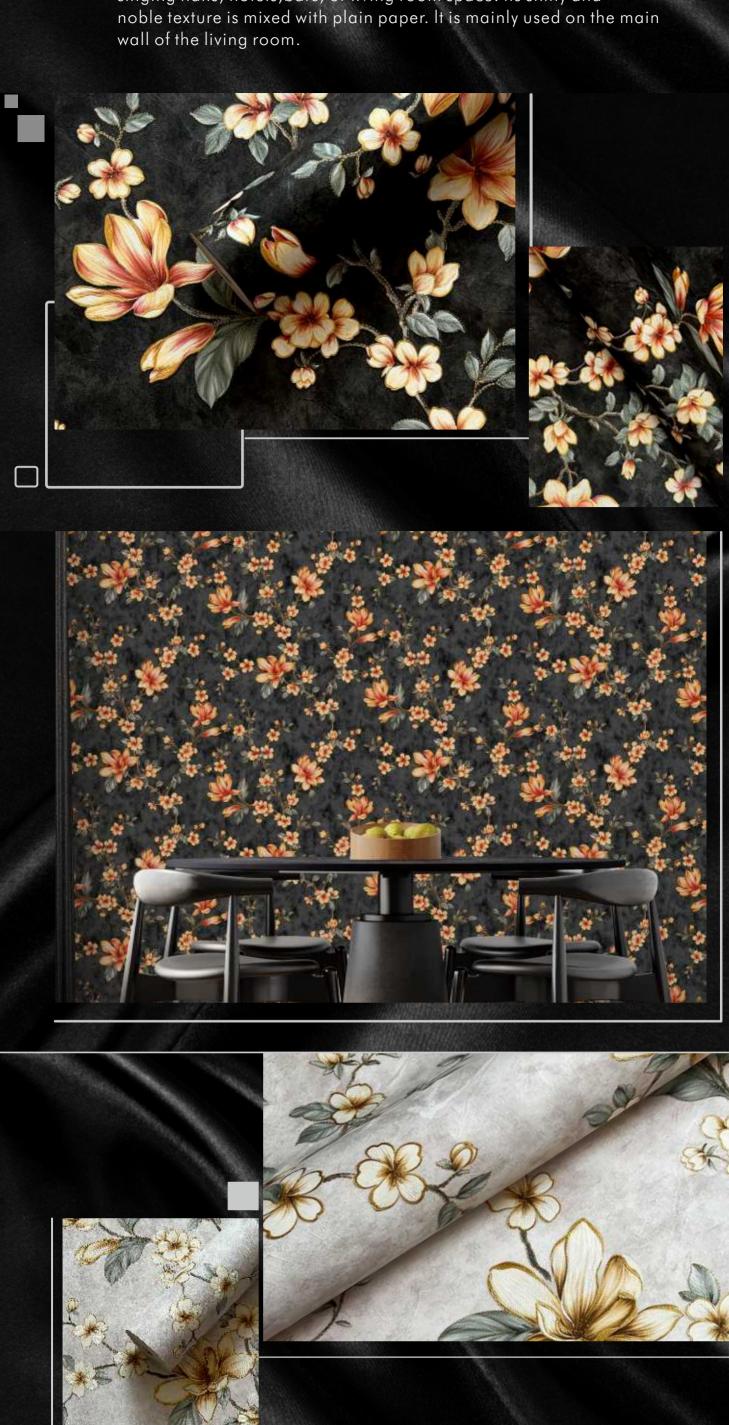

## Vol. 6

generosity and resplendence. It is very suitable for occasions with strong atmosphere, such as public entertainment places such as singing halls, hotels, bars, or living room space. Its shiny and noble texture is mixed with plain paper. It is mainly used on the main wall of the living room.

Metallic wallpaper usually gives people a sense of solemnity,

WK160-01

WK160-02

WK160-03

WK160-11

WK160-12

WK160-10

WK160-21