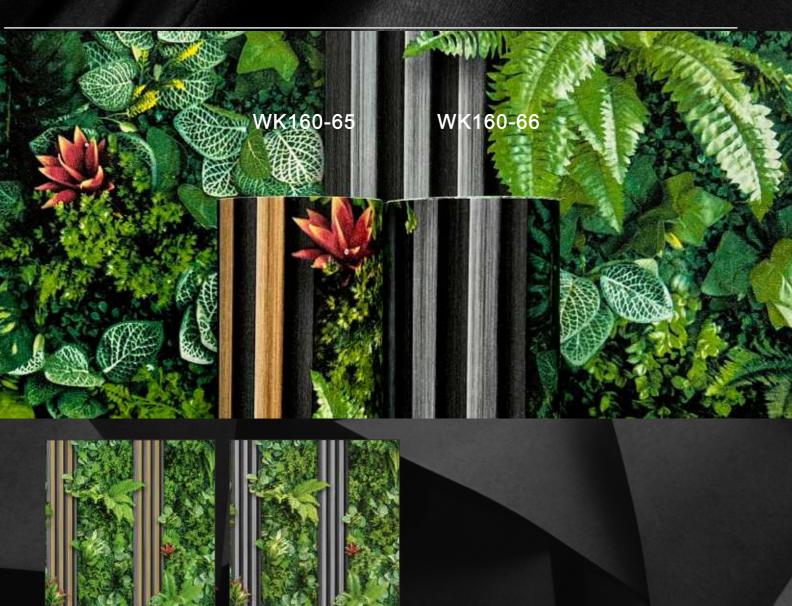

Contact us: +91 984 305 5845



## Vol. 6

generosity and resplendence. It is very suitable for occasions with strong atmosphere, such as public entertainment places such as singing halls, hotels, bars, or living room space. Its shiny and noble texture is mixed with plain paper. It is mainly used on the main wall of the living room.

Metallic wallpaper usually gives people a sense of solemnity,









WK160-01

WK160-02

WK160-03















WK160-11

WK160-12

WK160-10















WK160-21

WK160-22







WK160-31

WK160-30

WK160-29















WK160-37

WK160-38

WK160-39



















WK160-48

WK160-49

WK160-50 WK160-51











WK160-56

WK160-57

WK160-58









WK160-60

WK160-61

WK160-62









WK160-66