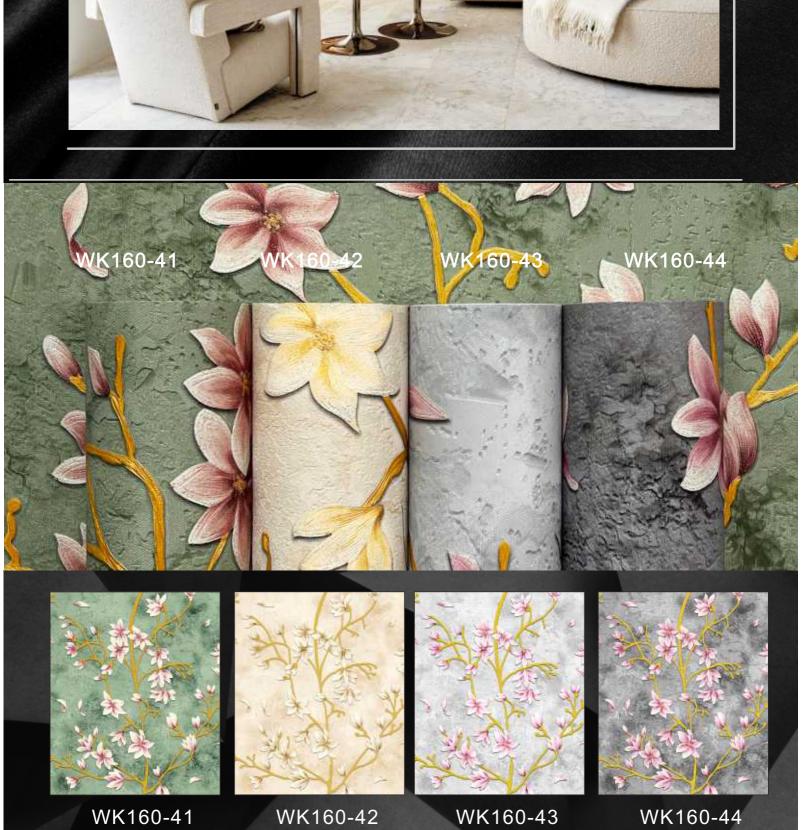

## Vol. 6

generosity and resplendence. It is very suitable for occasions with strong atmosphere, such as public entertainment places such as singing halls, hotels, bars, or living room space. Its shiny and noble texture is mixed with plain paper. It is mainly used on the main wall of the living room.

Metallic wallpaper usually gives people a sense of solemnity,

WK160-01

WK160-02

WK160-03

WK160-11

WK160-12

WK160-10

WK160-21