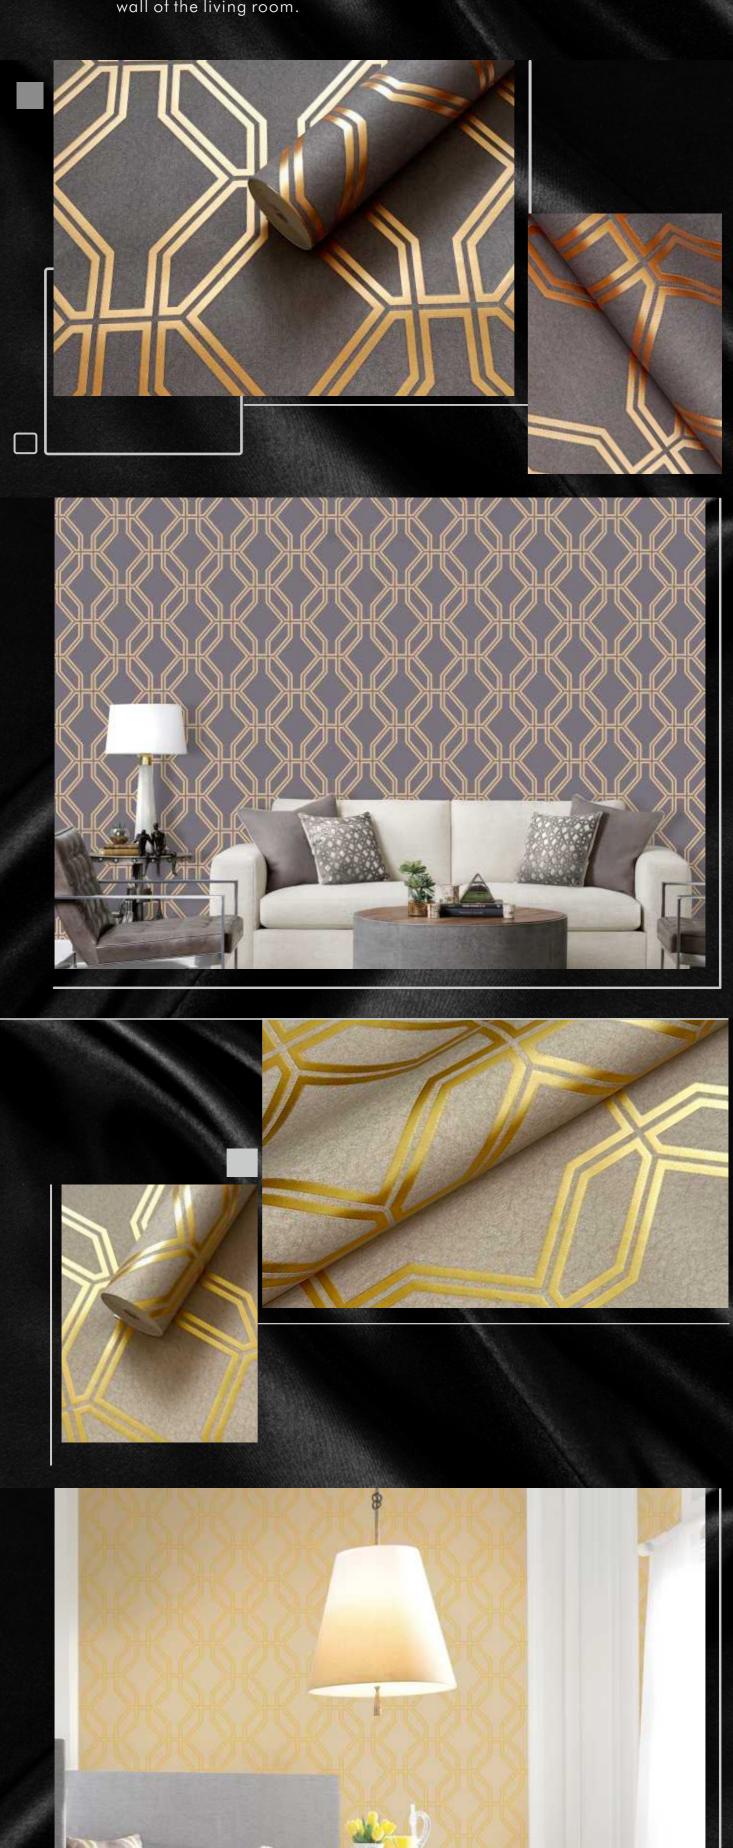

## Vol. 6

generosity and resplendence. It is very suitable for occasions with strong atmosphere, such as public entertainment places such as singing halls, hotels, bars, or living room space. Its shiny and noble texture is mixed with plain paper. It is mainly used on the main wall of the living room.

Metallic wallpaper usually gives people a sense of solemnity,

WK160-01

WK160-02

WK160-03

WK160-11

WK160-12

WK160-10

WK160-21