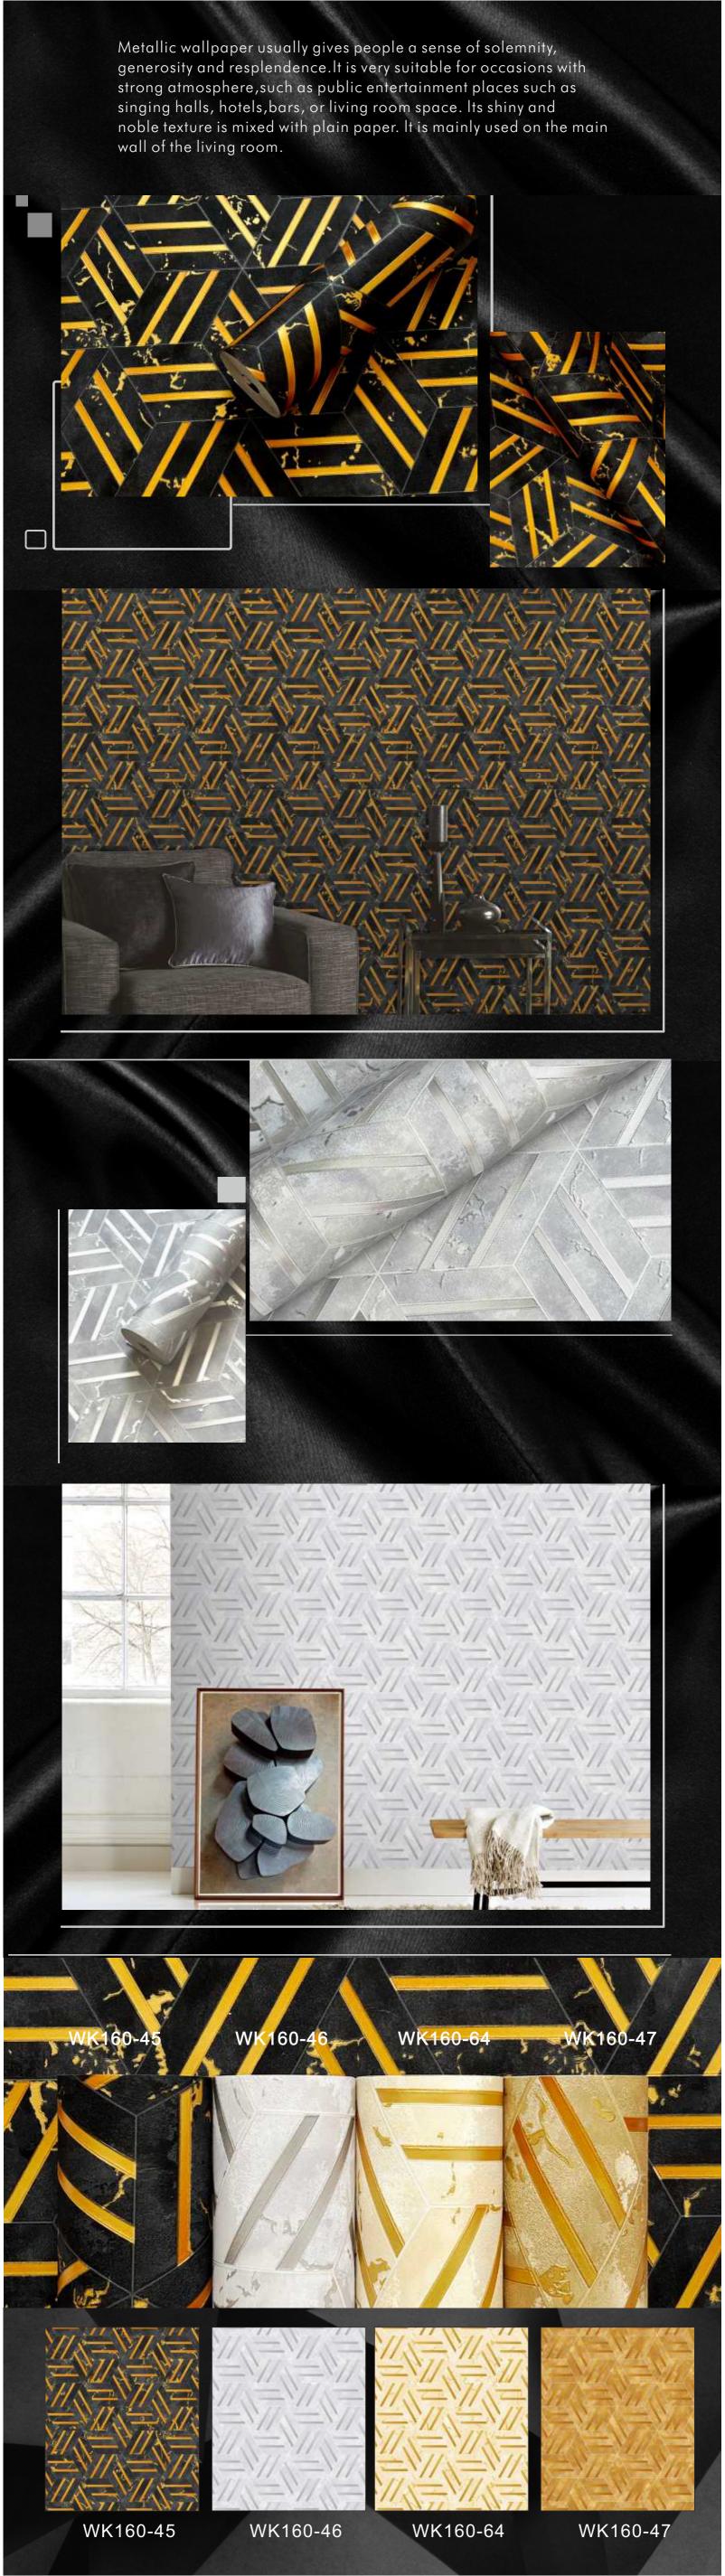

## Vol. 6

generosity and resplendence. It is very suitable for occasions with strong atmosphere, such as public entertainment places such as singing halls, hotels, bars, or living room space. Its shiny and noble texture is mixed with plain paper. It is mainly used on the main wall of the living room.

Metallic wallpaper usually gives people a sense of solemnity,

WK160-01

WK160-02

WK160-03

WK160-11

WK160-12

WK160-10

WK160-21