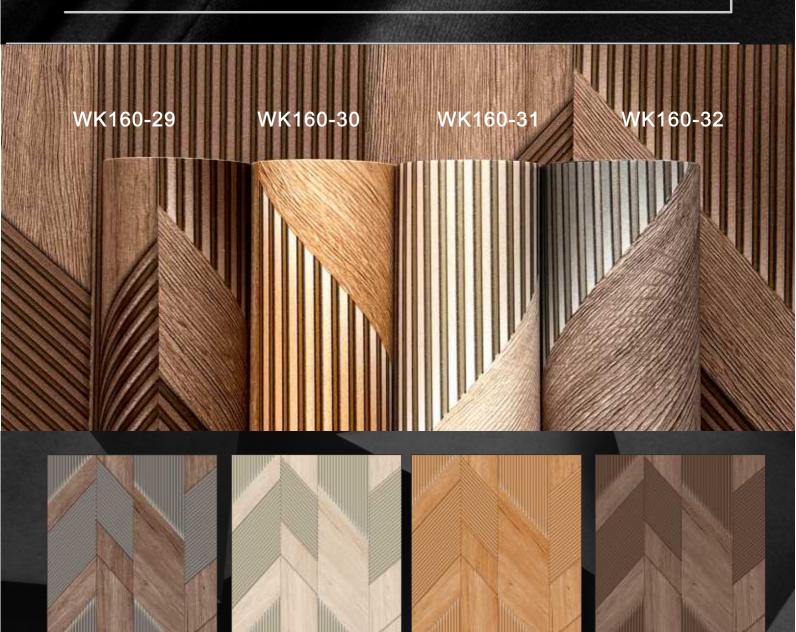

Contact us: +91 984 305 5845



## Vol. 6

generosity and resplendence. It is very suitable for occasions with strong atmosphere, such as public entertainment places such as singing halls, hotels, bars, or living room space. Its shiny and noble texture is mixed with plain paper. It is mainly used on the main wall of the living room.

Metallic wallpaper usually gives people a sense of solemnity,









WK160-01

WK160-02

WK160-03















WK160-11

WK160-12

WK160-10















WK160-21

WK160-22







WK160-31

WK160-30

WK160-29















WK160-37

WK160-38

WK160-39



















WK160-48

WK160-49

WK160-50 WK160-51











WK160-56

WK160-57

WK160-58









WK160-60

WK160-61

WK160-62









WK160-66