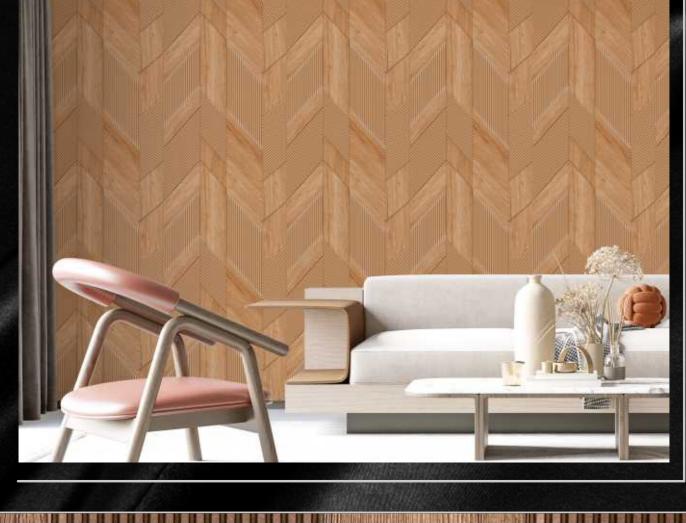

## Vol. 6

generosity and resplendence. It is very suitable for occasions with strong atmosphere, such as public entertainment places such as singing halls, hotels, bars, or living room space. Its shiny and noble texture is mixed with plain paper. It is mainly used on the main wall of the living room.