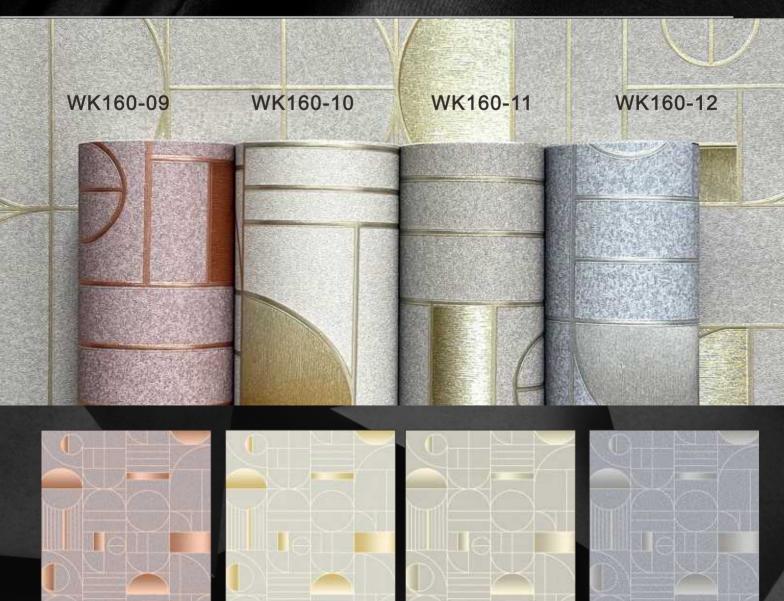

Metallic wallpaper usually gives people a sense of solemnity,

WK160-01

WK160-02

WK160-03

WK160-11

WK160-12

WK160-10

WK160-21