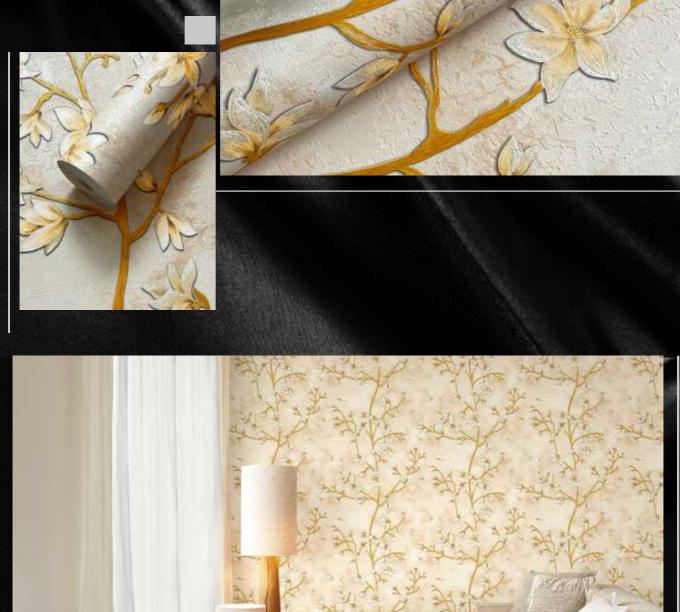

## Vol. 6

generosity and resplendence. It is very suitable for occasions with strong atmosphere, such as public entertainment places such as singing halls, hotels, bars, or living room space. Its shiny and noble texture is mixed with plain paper. It is mainly used on the main wall of the living room.

Metallic wallpaper usually gives people a sense of solemnity,

WK160-01

WK160-02

WK160-03

WK160-11

WK160-12

WK160-10

WK160-21