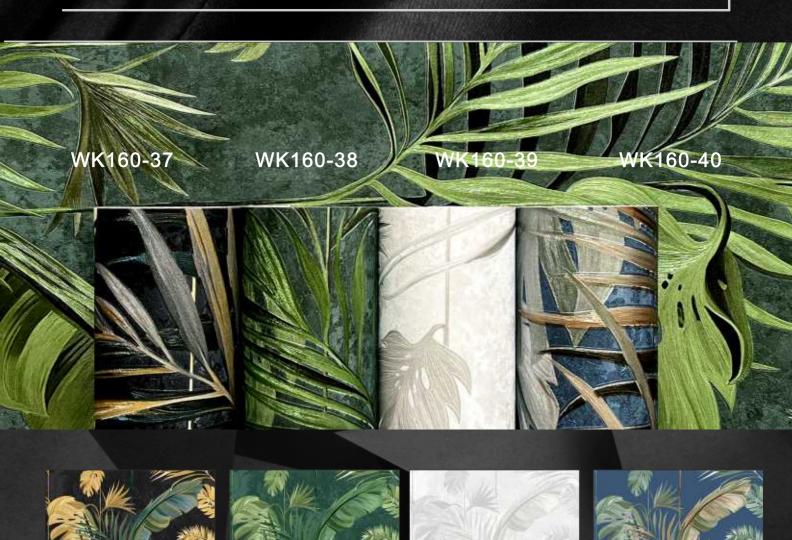

Contact us: +91 984 305 5845



## Vol. 6

generosity and resplendence. It is very suitable for occasions with strong atmosphere, such as public entertainment places such as singing halls, hotels, bars, or living room space. Its shiny and noble texture is mixed with plain paper. It is mainly used on the main wall of the living room.

Metallic wallpaper usually gives people a sense of solemnity,









WK160-01

WK160-02

WK160-03















WK160-11

WK160-12

WK160-10















WK160-21

WK160-22







WK160-31

WK160-30

WK160-29















WK160-37

WK160-38

WK160-39



















WK160-48

WK160-49

WK160-50 WK160-51











WK160-56

WK160-57

WK160-58









WK160-60

WK160-61

WK160-62









WK160-66