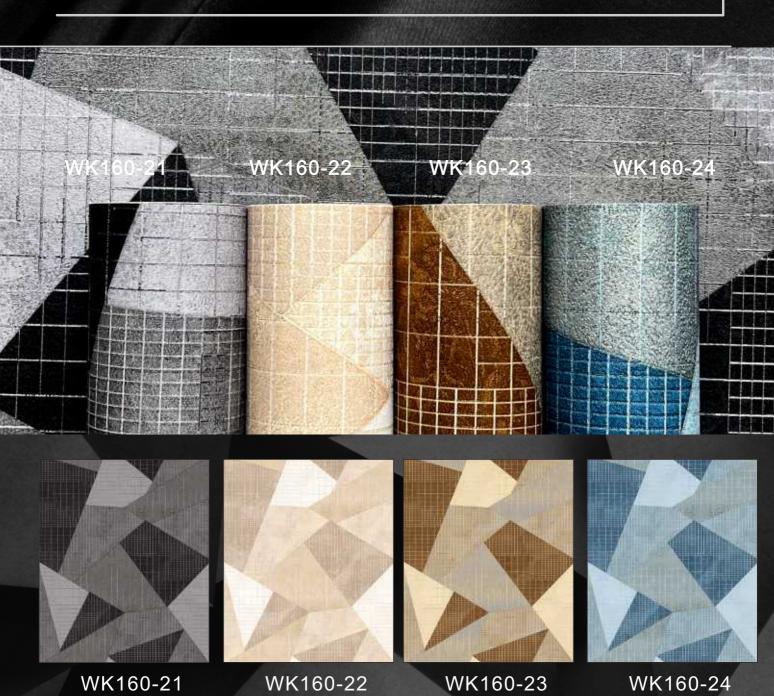

Metallic wallpaper usually gives people a sense of solemnity,

WK160-01

WK160-02

WK160-03

WK160-11

WK160-12

WK160-10

WK160-21

WK160-22

WK160-31

WK160-30

WK160-29

WK160-37

WK160-38

WK160-39

WK160-48