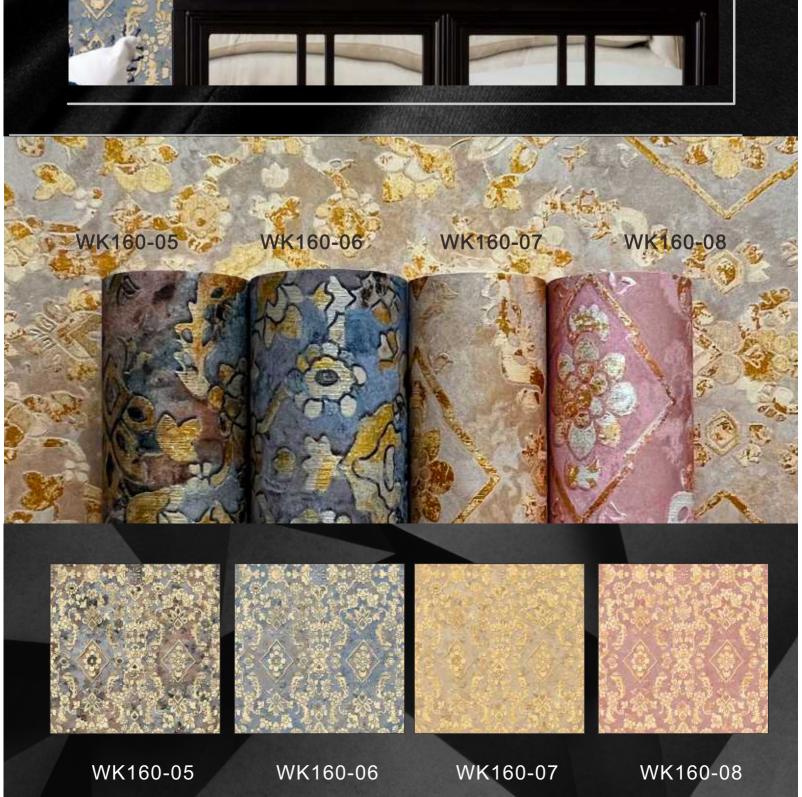

Metallic wallpaper usually gives people a sense of solemnity,

WK160-01

WK160-02

WK160-03

WK160-11

WK160-12

WK160-10

WK160-21

WK160-22

WK160-31

WK160-30

WK160-29

WK160-37

WK160-38

WK160-39

WK160-48