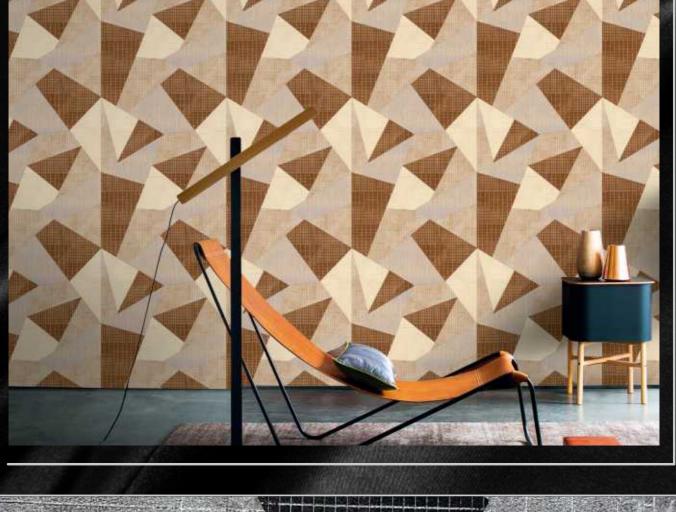

Metallic wallpaper usually gives people a sense of solemnity,

WK160-01

WK160-02

WK160-03

WK160-11

WK160-12

WK160-10

WK160-21