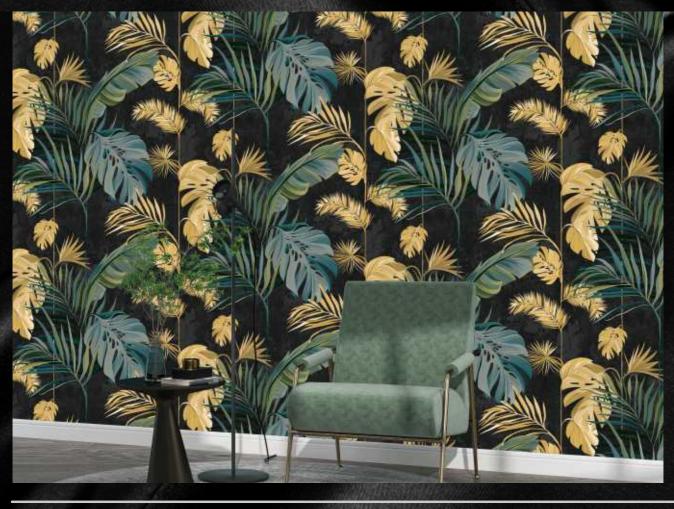

## Vol. 6

generosity and resplendence. It is very suitable for occasions with strong atmosphere, such as public entertainment places such as singing halls, hotels, bars, or living room space. Its shiny and noble texture is mixed with plain paper. It is mainly used on the main wall of the living room.