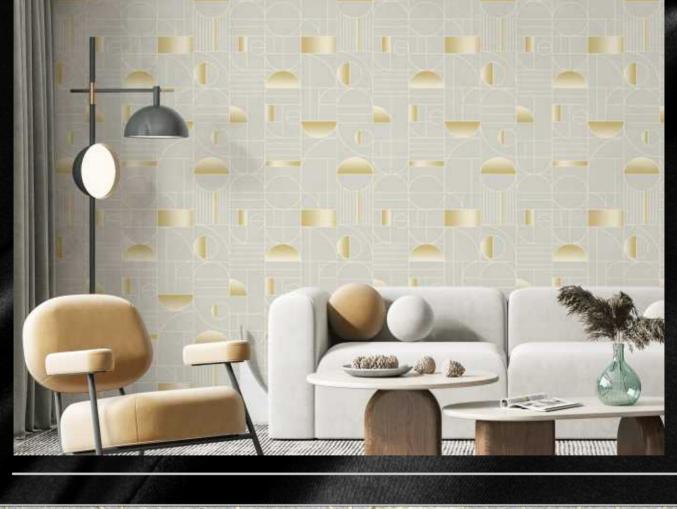

## Vol. 6

generosity and resplendence. It is very suitable for occasions with strong atmosphere, such as public entertainment places such as singing halls, hotels, bars, or living room space. Its shiny and noble texture is mixed with plain paper. It is mainly used on the main wall of the living room.

Metallic wallpaper usually gives people a sense of solemnity,

WK160-01

WK160-02

WK160-03

WK160-11

WK160-12

WK160-10

WK160-21