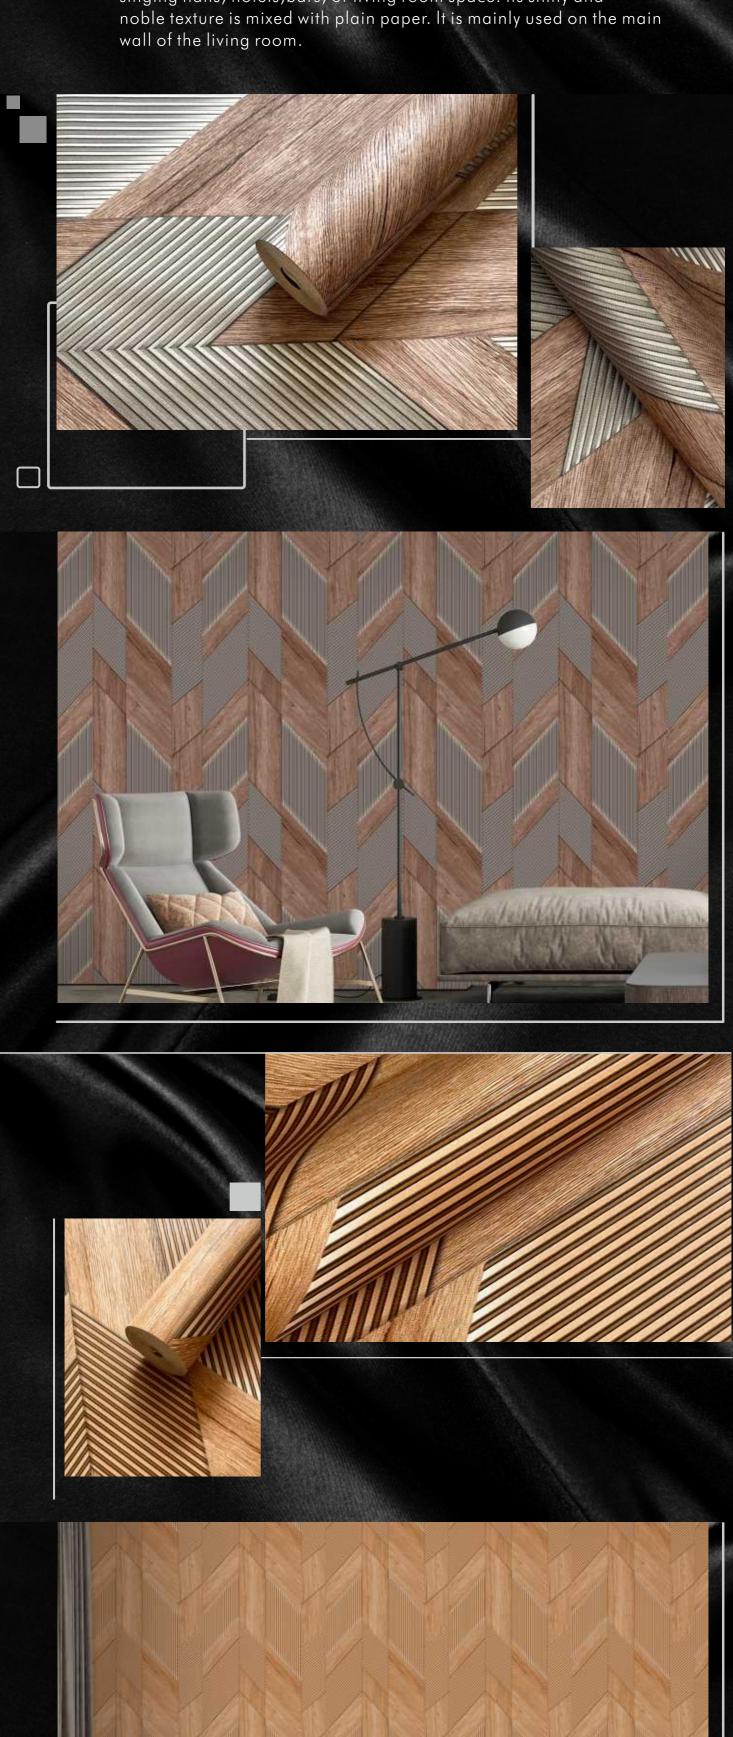

## Vol. 6

generosity and resplendence. It is very suitable for occasions with strong atmosphere, such as public entertainment places such as singing halls, hotels, bars, or living room space. Its shiny and noble texture is mixed with plain paper. It is mainly used on the main wall of the living room.