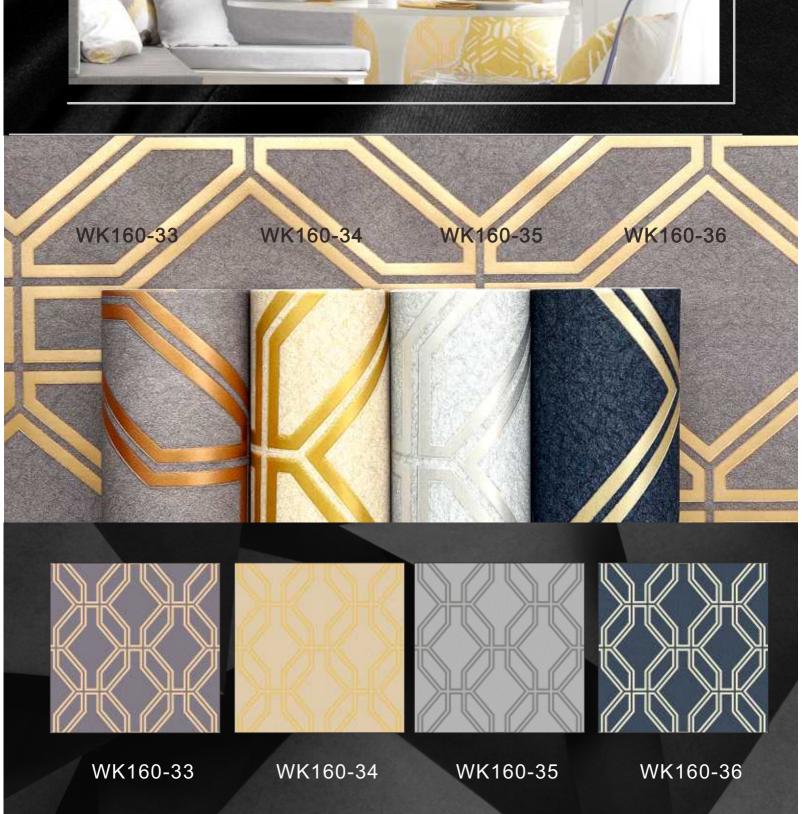

Contact us: +91 984 305 5845



## Vol. 6

generosity and resplendence. It is very suitable for occasions with strong atmosphere, such as public entertainment places such as singing halls, hotels, bars, or living room space. Its shiny and noble texture is mixed with plain paper. It is mainly used on the main wall of the living room.

Metallic wallpaper usually gives people a sense of solemnity,









WK160-01

WK160-02

WK160-03















WK160-11

WK160-12

WK160-10















WK160-21

WK160-22







WK160-31

WK160-30

WK160-29















WK160-37

WK160-38

WK160-39



















WK160-48

WK160-49

WK160-50 WK160-51











WK160-56

WK160-57

WK160-58









WK160-60

WK160-61

WK160-62









WK160-66