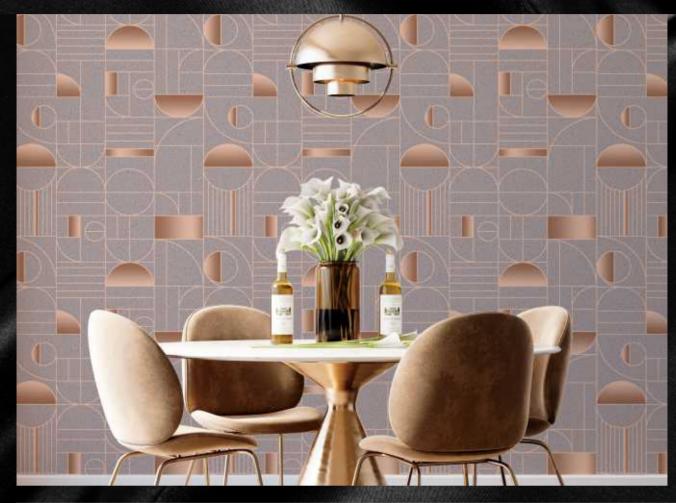

## Vol. 6

generosity and resplendence. It is very suitable for occasions with strong atmosphere, such as public entertainment places such as singing halls, hotels, bars, or living room space. Its shiny and noble texture is mixed with plain paper. It is mainly used on the main wall of the living room.

Metallic wallpaper usually gives people a sense of solemnity,

WK160-01

WK160-02

WK160-03

WK160-11

WK160-12

WK160-10

WK160-21