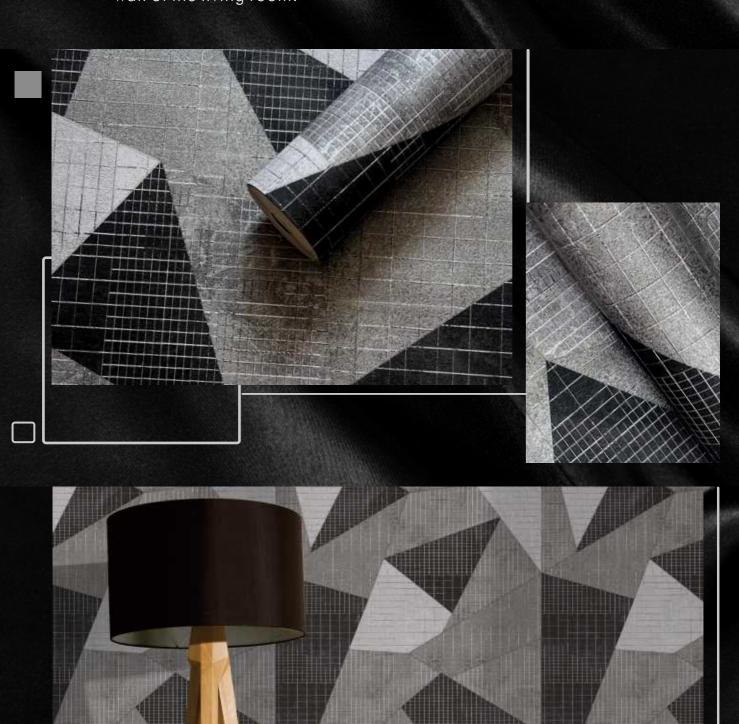

## Vol. 6

generosity and resplendence. It is very suitable for occasions with strong atmosphere, such as public entertainment places such as singing halls, hotels, bars, or living room space. Its shiny and noble texture is mixed with plain paper. It is mainly used on the main wall of the living room.

Metallic wallpaper usually gives people a sense of solemnity,

WK160-01

WK160-02

WK160-03

WK160-11

WK160-12

WK160-10

WK160-21