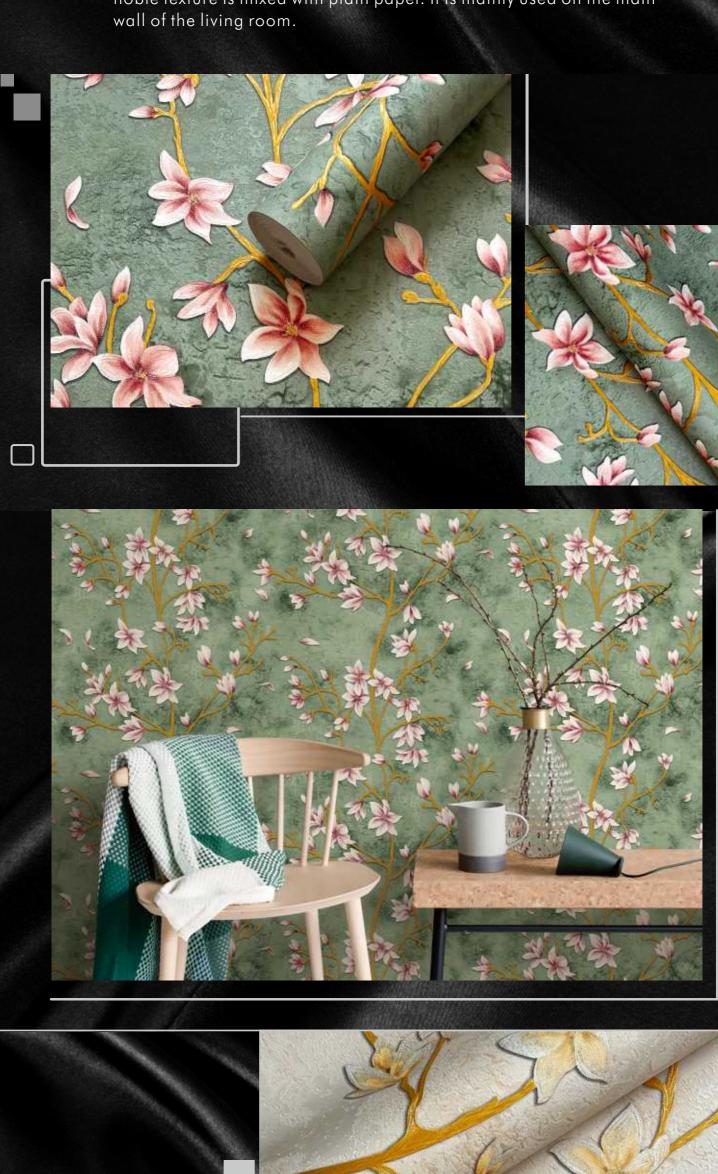

## Vol. 6

generosity and resplendence. It is very suitable for occasions with strong atmosphere, such as public entertainment places such as singing halls, hotels, bars, or living room space. Its shiny and noble texture is mixed with plain paper. It is mainly used on the main wall of the living room.

Metallic wallpaper usually gives people a sense of solemnity,

WK160-01

WK160-02

WK160-03

WK160-11

WK160-12

WK160-10

WK160-21