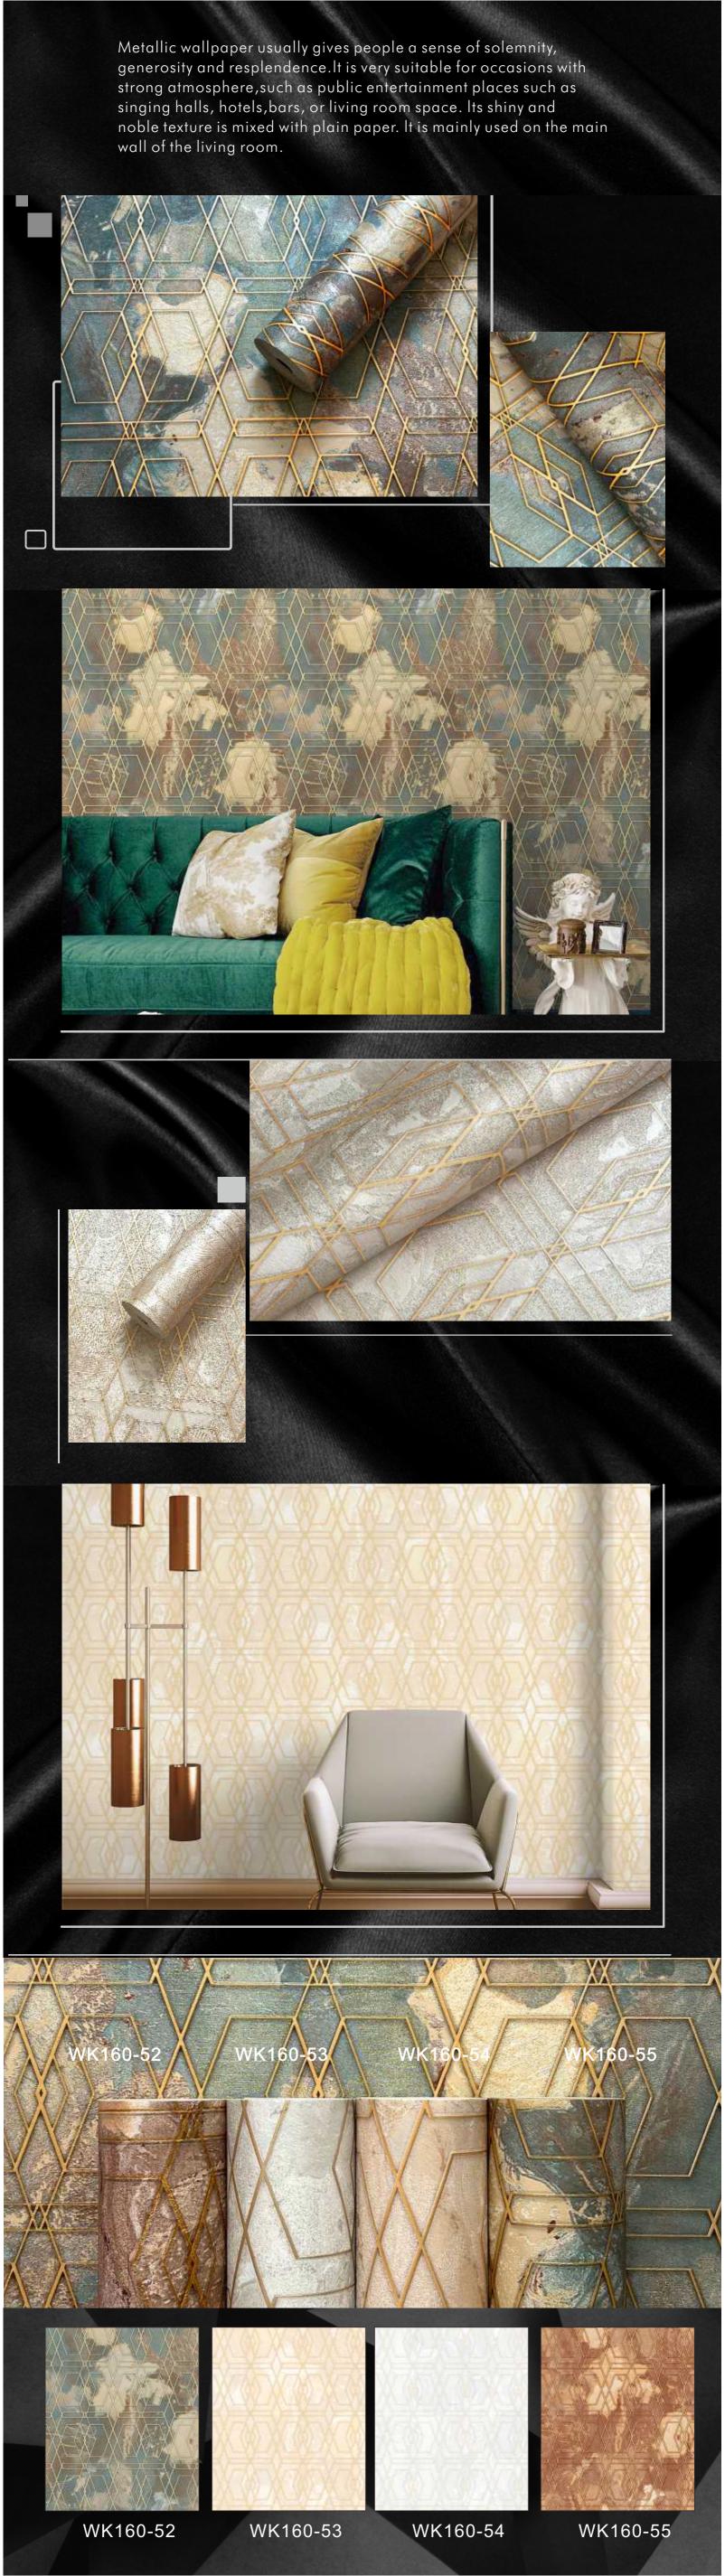

Metallic wallpaper usually gives people a sense of solemnity,

WK160-01

WK160-02

WK160-03

WK160-11

WK160-12

WK160-10

WK160-21

## Vol. 6

generosity and resplendence. It is very suitable for occasions with strong atmosphere, such as public entertainment places such as singing halls, hotels, bars, or living room space. Its shiny and noble texture is mixed with plain paper. It is mainly used on the main wall of the living room.