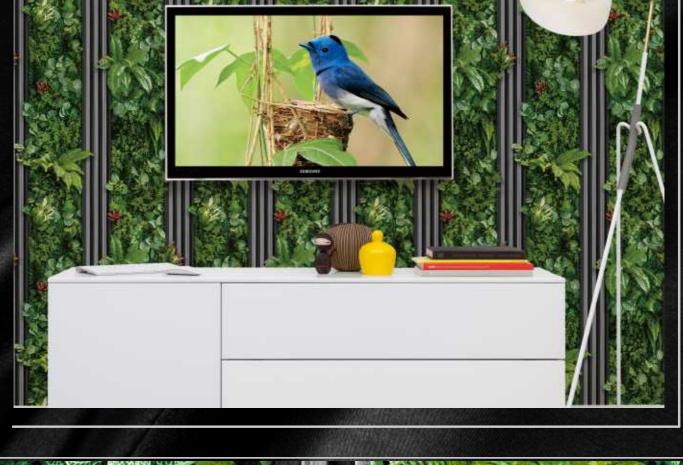

Contact us: +91 984 305 5845



## Vol. 6

generosity and resplendence. It is very suitable for occasions with strong atmosphere, such as public entertainment places such as singing halls, hotels, bars, or living room space. Its shiny and noble texture is mixed with plain paper. It is mainly used on the main wall of the living room.

Metallic wallpaper usually gives people a sense of solemnity,









WK160-01

WK160-02

WK160-03















WK160-11

WK160-12

WK160-10















WK160-21

WK160-22







WK160-31

WK160-30

WK160-29















WK160-37

WK160-38

WK160-39



















WK160-48

WK160-49

WK160-50 WK160-51











WK160-56

WK160-57

WK160-58









WK160-60

WK160-61

WK160-62









WK160-66