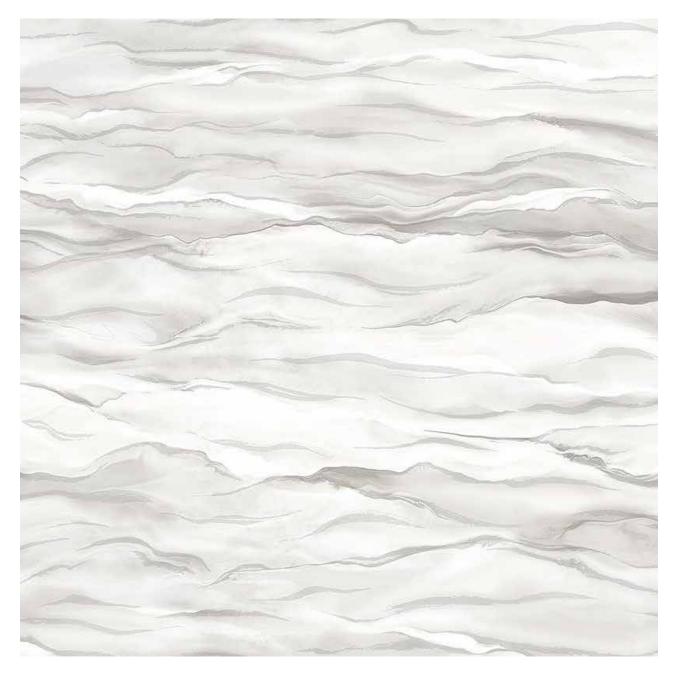

### Collection Overview

Inspired by South Western Asthetic

Earthy Tones & Subtle Geometric Pattern

Natural Colour Tones from Desert Landscape

Roll Size :  $10.05 \text{ mtr} \times 0.53 \text{ mtr} = 57 \text{ Sq.Ft.}$ 

: Vinyl with Non Woven Quality

Made in KOREA

BEFORE PLACING ANY ORDER PLEASE VERIFY THE SAME WITH THE ACTUAL BOOK TO AVOID ANY KIND OF DISCREPANCY.

Beautiful Made Easy

"SANTA FE" A VERSATILE COLLECTION OF PLAIN TEXTURED WALLCOVERINGS IN WARM, EARTHY TONES AND SUBTLE GEOMETRIC PATTERNS INSPIRED BY THE SOUTHWESTERN AESTHETIC. THESE DESIGNS CAPTURE THE NATURAL TONES AND BEAUTY OF THE DESERT LANDSCAPES AND CULTURAL INFLUENCES. **IDEAL FOR CREATING A COZY** AND INVITING ATMOSPHERE, THEY ADD A UNIQUE CHARM TO ANY SPACE.