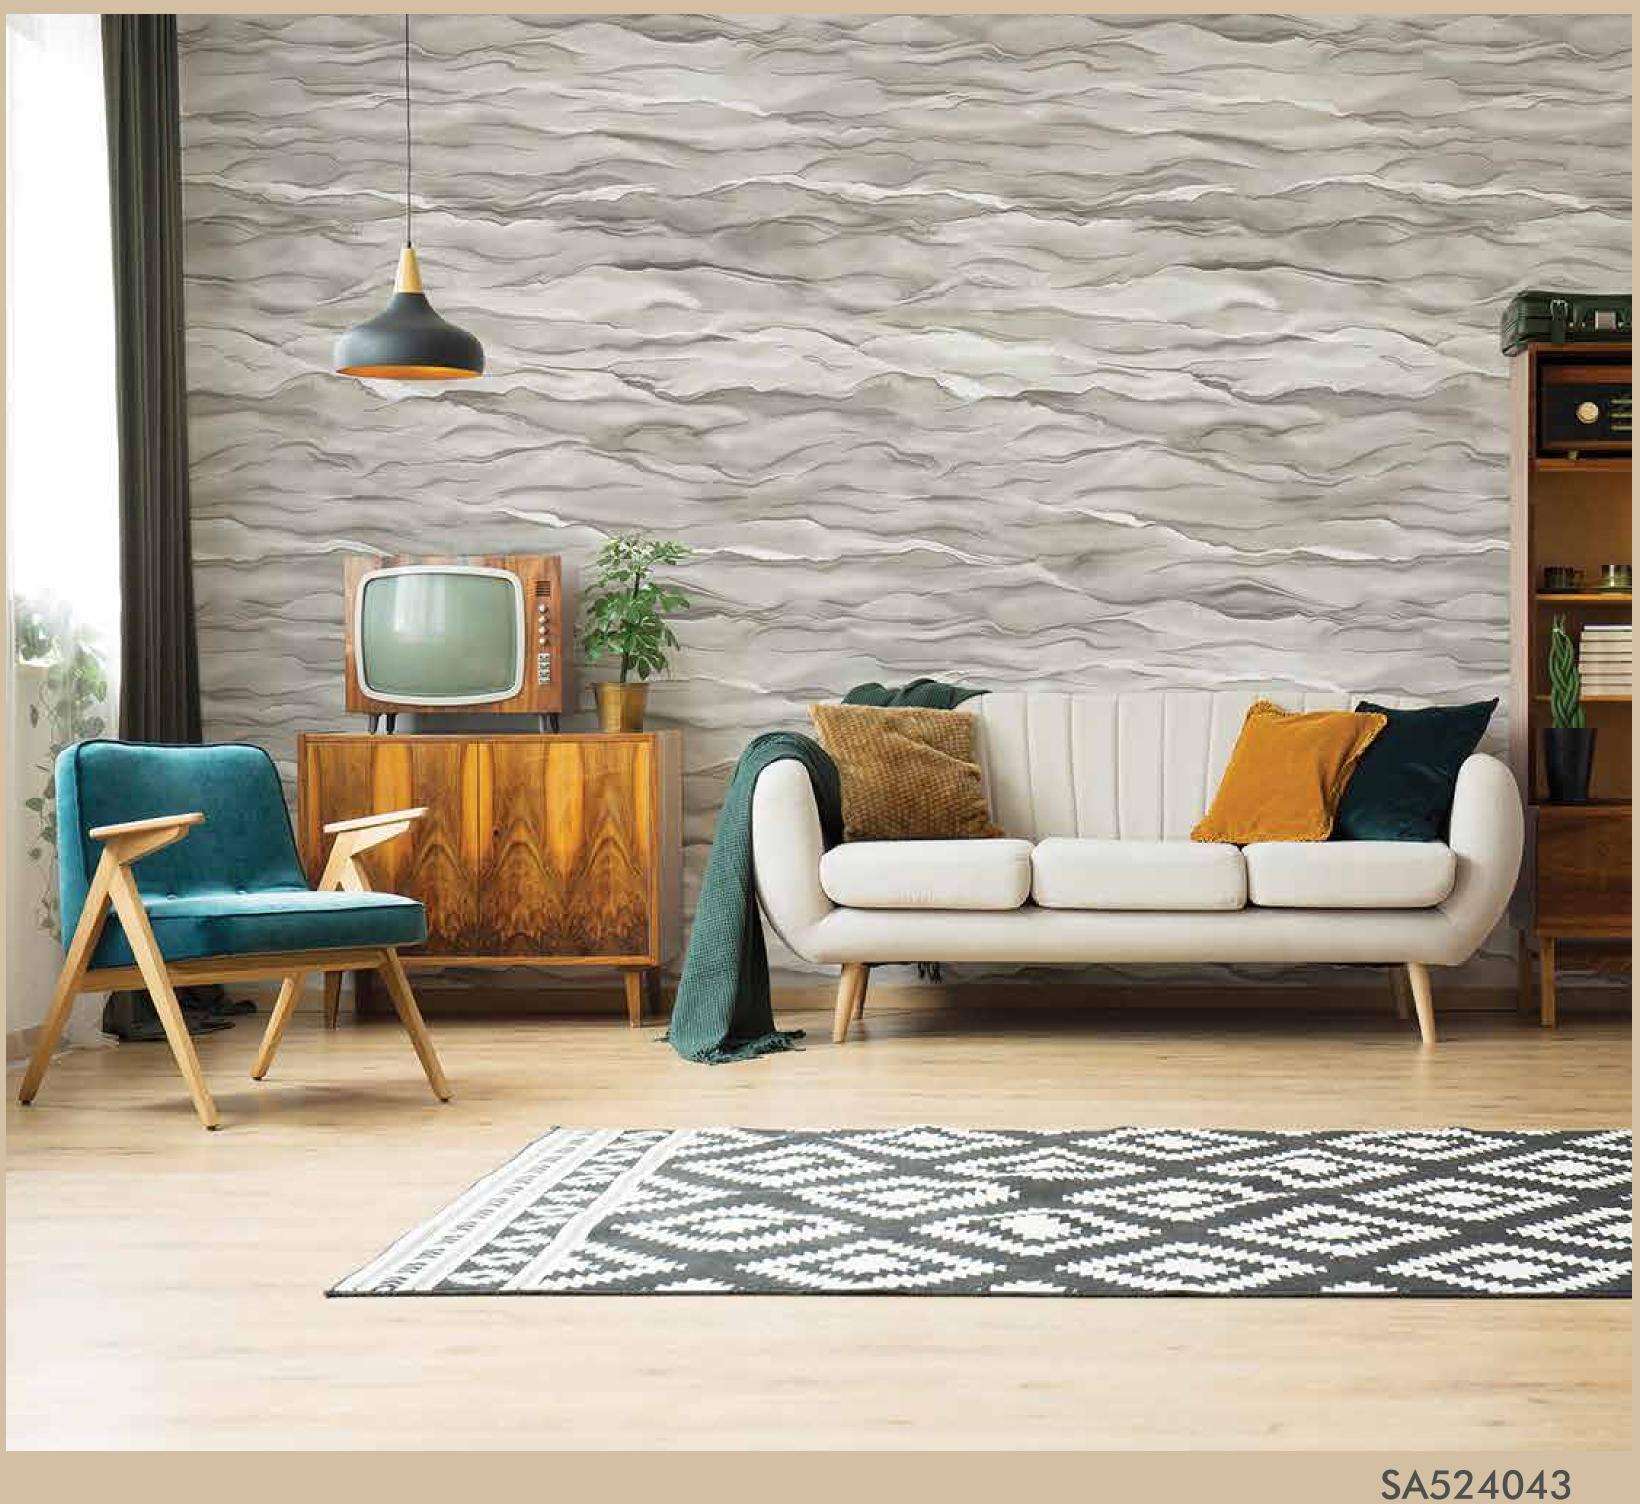

: Vinyl with Non Woven Quality

Made in KOREA

BEFORE PLACING ANY ORDER PLEASE VERIFY THE SAME WITH THE ACTUAL BOOK TO AVOID ANY KIND OF DISCREPANCY.

Beautiful Made Easy

"SANTA FE" A VERSATILE COLLECTION OF PLAIN TEXTURED WALLCOVERINGS IN WARM, EARTHY TONES AND SUBTLE GEOMETRIC PATTERNS INSPIRED BY THE SOUTHWESTERN AESTHETIC. THESE DESIGNS CAPTURE THE NATURAL TONES AND BEAUTY OF THE DESERT LANDSCAPES AND CULTURAL INFLUENCES. **IDEAL FOR CREATING A COZY** AND INVITING ATMOSPHERE, THEY ADD A UNIQUE CHARM TO ANY SPACE.

## SANTA FE ADDING A UNIQUE CHARM