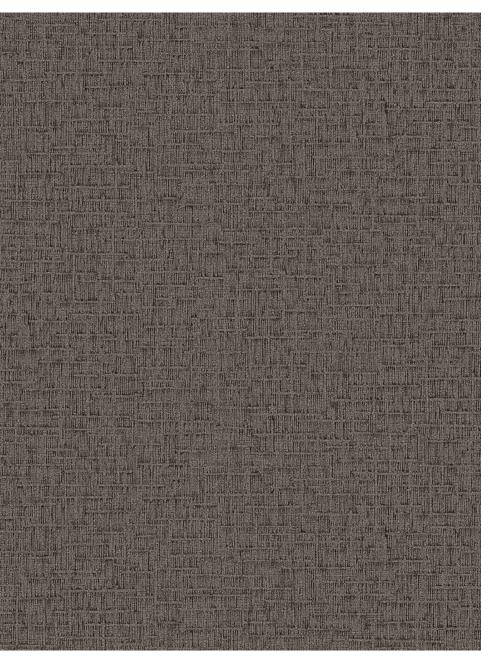

### Collection Overview

Inspired by South Western Asthetic

Earthy Tones & Subtle Geometric Pattern

Natural Colour Tones from Desert Landscape

Roll Size :  $10.05 \text{ mtr} \times 0.53 \text{ mtr} = 57 \text{ Sq.Ft.}$ 

: Vinyl with Non Woven Quality

Made in KOREA

BEFORE PLACING ANY ORDER PLEASE VERIFY THE SAME WITH THE ACTUAL BOOK TO AVOID ANY KIND OF DISCREPANCY.

Beautiful Made Easy

"SANTA FE" A VERSATILE COLLECTION OF PLAIN TEXTURED WALLCOVERINGS IN WARM, EARTHY TONES AND SUBTLE GEOMETRIC PATTERNS INSPIRED BY THE SOUTHWESTERN AESTHETIC. THESE DESIGNS CAPTURE THE NATURAL TONES AND BEAUTY OF THE DESERT LANDSCAPES AND CULTURAL INFLUENCES. **IDEAL FOR CREATING A COZY** AND INVITING ATMOSPHERE, THEY ADD A UNIQUE CHARM TO ANY SPACE.