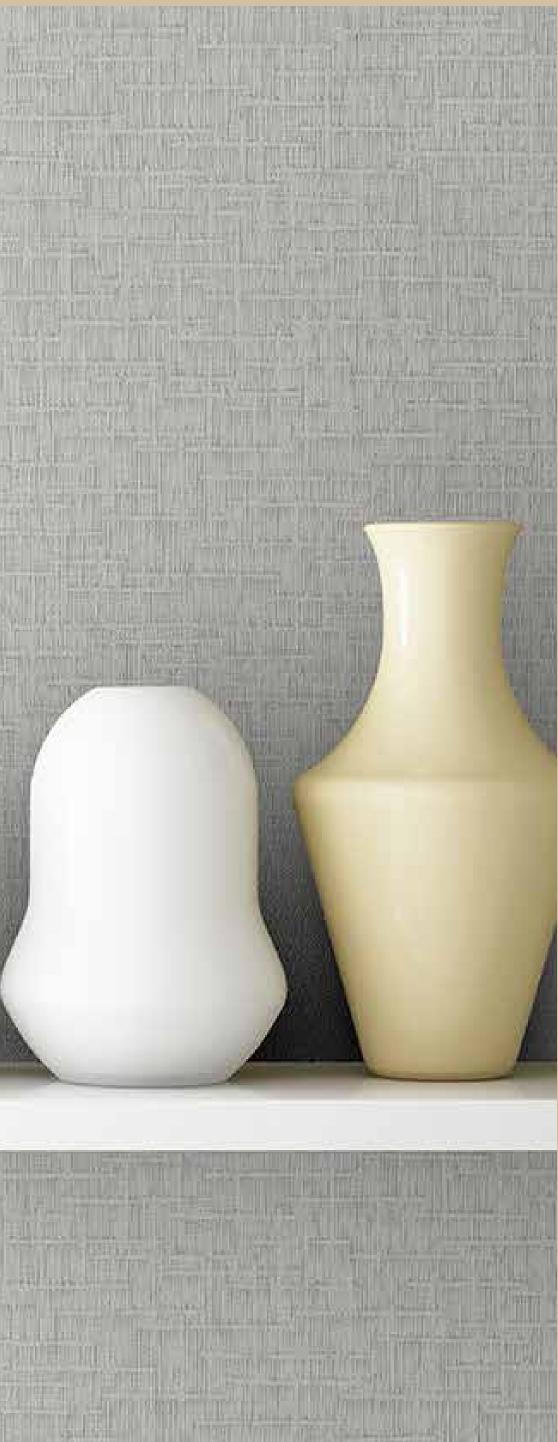

### Collection Overview

Inspired by South Western Asthetic

Earthy Tones & Subtle Geometric Pattern

Natural Colour Tones from Desert Landscape

Roll Size :  $10.05 \text{ mtr} \times 0.53 \text{ mtr} = 57 \text{ Sq.Ft.}$ 

: Vinyl with Non Woven Quality

Made in KOREA

BEFORE PLACING ANY ORDER PLEASE VERIFY THE SAME WITH THE ACTUAL BOOK TO AVOID ANY KIND OF DISCREPANCY.

Beautiful Made Easy

"SANTA FE" A VERSATILE COLLECTION OF PLAIN TEXTURED WALLCOVERINGS IN WARM, EARTHY TONES AND SUBTLE GEOMETRIC PATTERNS INSPIRED BY THE SOUTHWESTERN AESTHETIC. THESE DESIGNS CAPTURE THE NATURAL TONES AND BEAUTY OF THE DESERT LANDSCAPES AND CULTURAL INFLUENCES. **IDEAL FOR CREATING A COZY** AND INVITING ATMOSPHERE, THEY ADD A UNIQUE CHARM TO ANY SPACE.