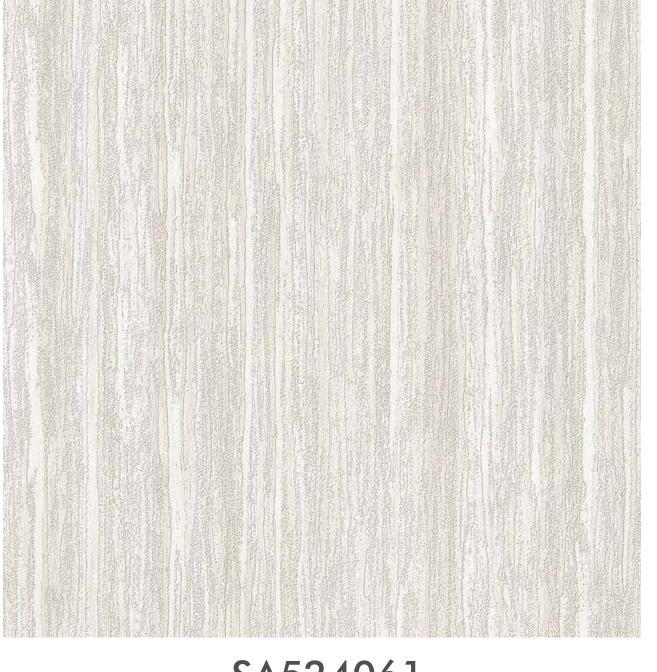

### Collection Overview

Inspired by South Western Asthetic

Earthy Tones & Subtle Geometric Pattern

Natural Colour Tones from Desert Landscape

Roll Size :  $10.05 \text{ mtr} \times 0.53 \text{ mtr} = 57 \text{ Sq.Ft.}$ 

: Vinyl with Non Woven Quality

Made in KOREA

BEFORE PLACING ANY ORDER PLEASE VERIFY THE SAME WITH THE ACTUAL BOOK TO AVOID ANY KIND OF DISCREPANCY.

Beautiful Made Easy

"SANTA FE" A VERSATILE COLLECTION OF PLAIN TEXTURED WALLCOVERINGS IN WARM, EARTHY TONES AND SUBTLE GEOMETRIC PATTERNS INSPIRED BY THE SOUTHWESTERN AESTHETIC. THESE DESIGNS CAPTURE THE NATURAL TONES AND BEAUTY OF THE DESERT LANDSCAPES AND CULTURAL INFLUENCES. **IDEAL FOR CREATING A COZY** AND INVITING ATMOSPHERE, THEY ADD A UNIQUE CHARM TO ANY SPACE.