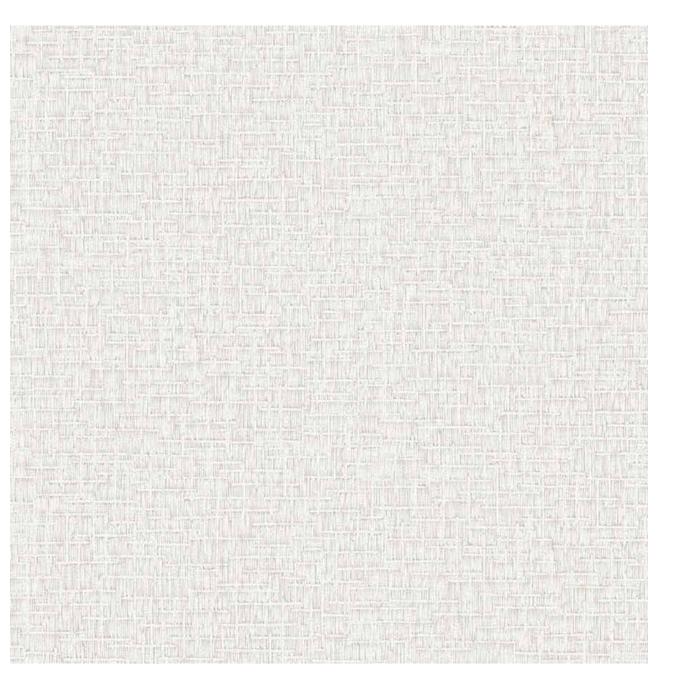

### Collection Overview

Inspired by South Western Asthetic

Earthy Tones & Subtle Geometric Pattern

Natural Colour Tones from Desert Landscape

Roll Size :  $10.05 \text{ mtr} \times 0.53 \text{ mtr} = 57 \text{ Sq.Ft.}$ 

: Vinyl with Non Woven Quality

Made in KOREA

BEFORE PLACING ANY ORDER PLEASE VERIFY THE SAME WITH THE ACTUAL BOOK TO AVOID ANY KIND OF DISCREPANCY.

Beautiful Made Easy

"SANTA FE" A VERSATILE COLLECTION OF PLAIN TEXTURED WALLCOVERINGS IN WARM, EARTHY TONES AND SUBTLE GEOMETRIC PATTERNS INSPIRED BY THE SOUTHWESTERN AESTHETIC. THESE DESIGNS CAPTURE THE NATURAL TONES AND BEAUTY OF THE DESERT LANDSCAPES AND CULTURAL INFLUENCES. **IDEAL FOR CREATING A COZY** AND INVITING ATMOSPHERE, THEY ADD A UNIQUE CHARM TO ANY SPACE.