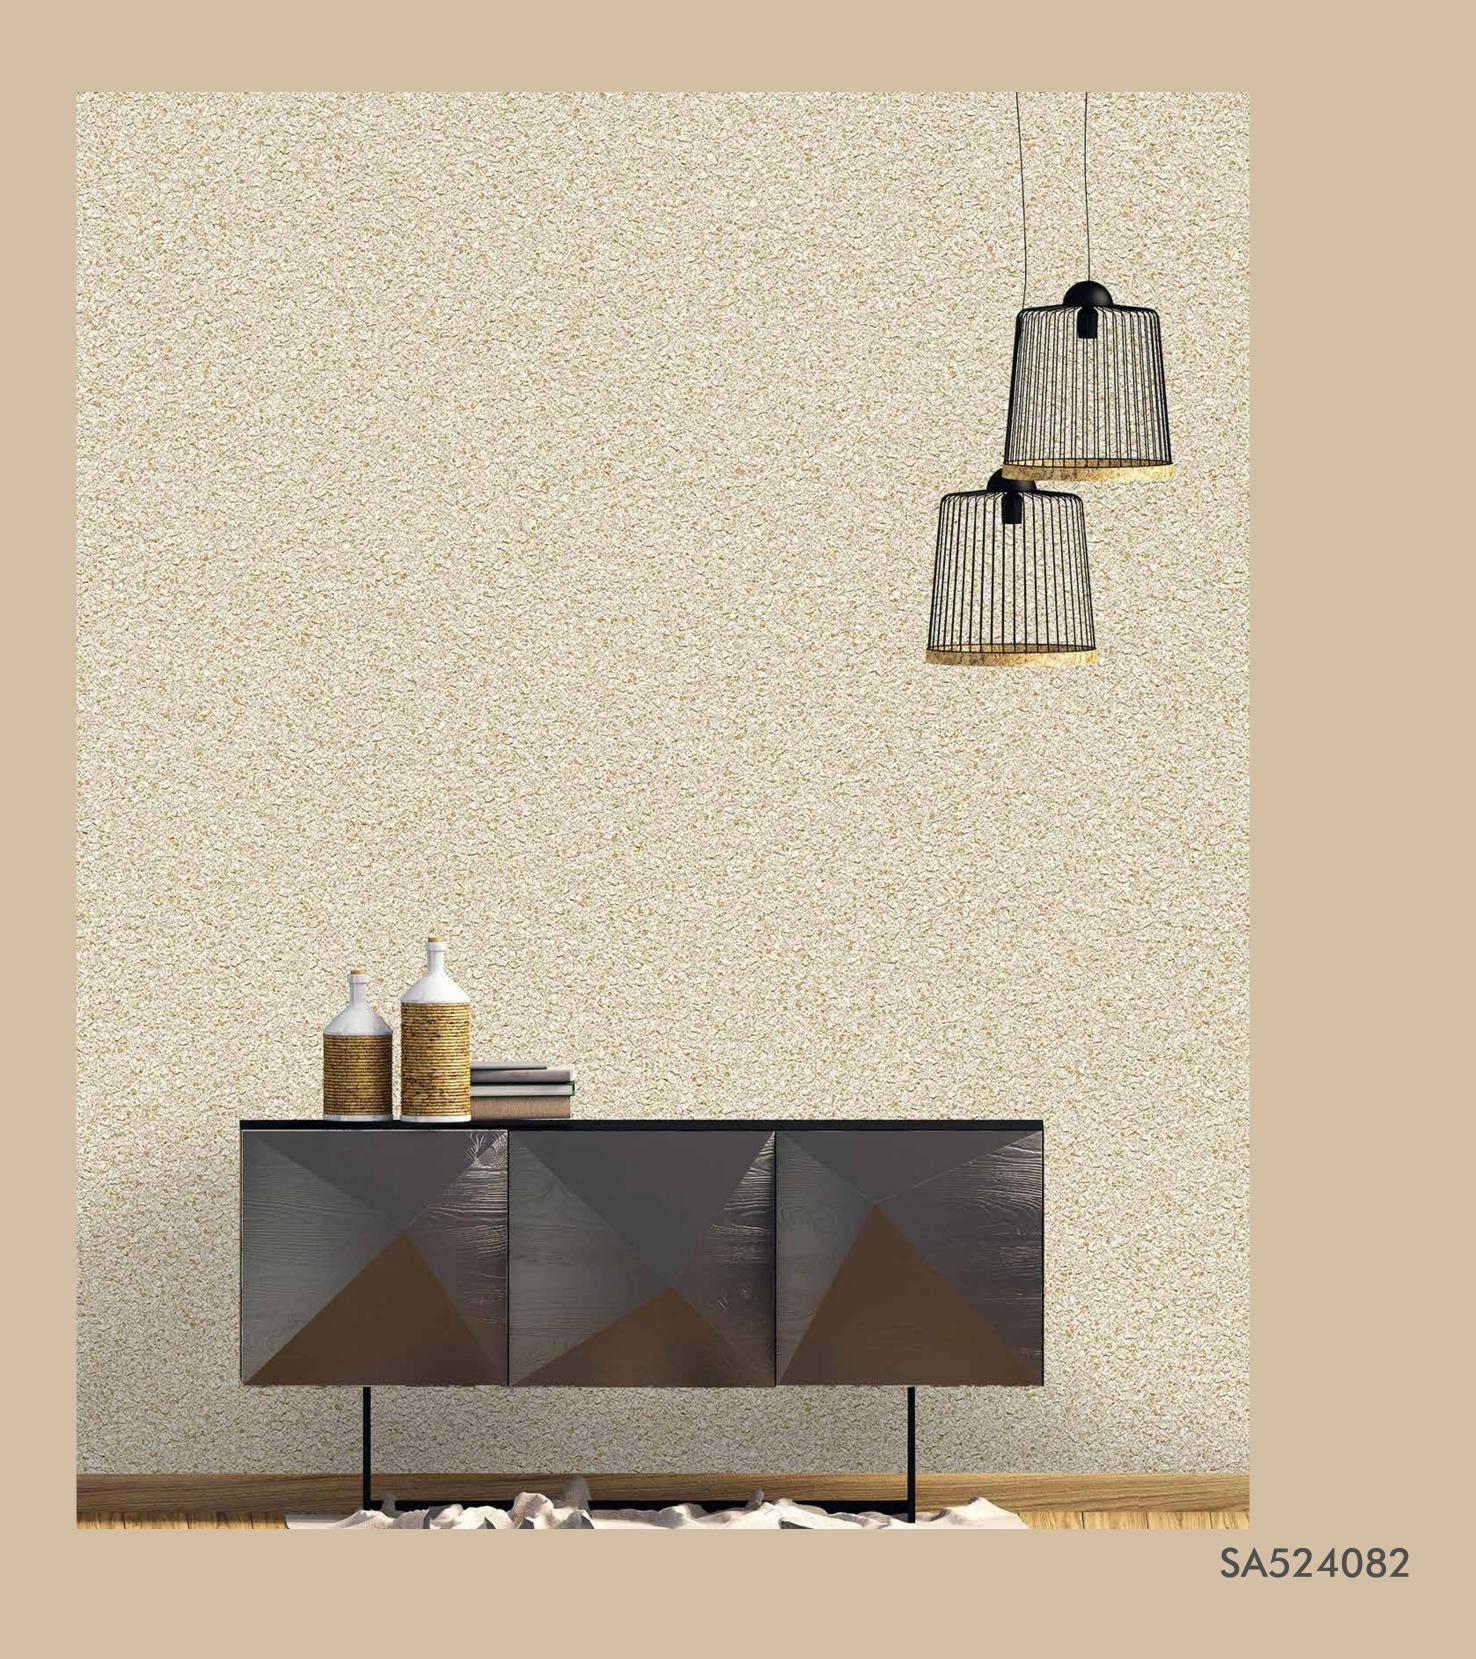

.





Beautiful Made Easy



"SANTA FE" A VERSATILE COLLECTION OF PLAIN TEXTURED WALLCOVERINGS IN WARM, EARTHY TONES AND SUBTLE GEOMETRIC PATTERNS INSPIRED BY THE SOUTHWESTERN AESTHETIC. THESE DESIGNS CAPTURE THE NATURAL TONES AND BEAUTY OF THE DESERT LANDSCAPES AND CULTURAL INFLUENCES. **IDEAL FOR CREATING A COZY** AND INVITING ATMOSPHERE, THEY ADD A UNIQUE CHARM TO ANY SPACE.

## SANTA FE ADDING A UNIQUE CHARM















### Versatile Collection















### Southwestern Asthetic













SA524102









SA524092



### SA524022



























### Cozy Atmosphere



SA524027











Sectors

















### Santa Fe

















### Beauty Of Desert





















SA524044

SA524034















### Desert Landscapes











SA524083





























#### SA524031

















SA524064











#### SA524062













www.excelwallpapers.com