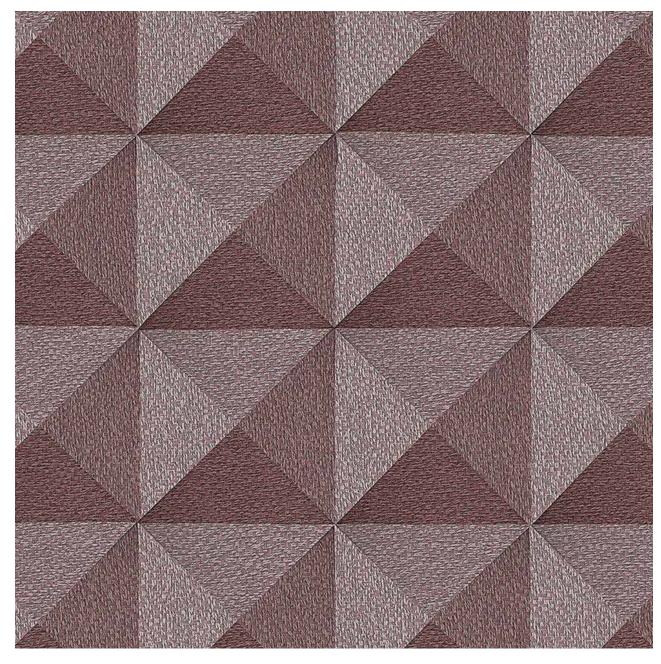

### Collection Overview

Inspired by South Western Asthetic

Earthy Tones & Subtle Geometric Pattern

Natural Colour Tones from Desert Landscape

Roll Size :  $10.05 \text{ mtr} \times 0.53 \text{ mtr} = 57 \text{ Sq.Ft.}$ 

: Vinyl with Non Woven Quality

Made in KOREA

BEFORE PLACING ANY ORDER PLEASE VERIFY THE SAME WITH THE ACTUAL BOOK TO AVOID ANY KIND OF DISCREPANCY.

Beautiful Made Easy

"SANTA FE" A VERSATILE COLLECTION OF PLAIN TEXTURED WALLCOVERINGS IN WARM, EARTHY TONES AND SUBTLE GEOMETRIC PATTERNS INSPIRED BY THE SOUTHWESTERN AESTHETIC. THESE DESIGNS CAPTURE THE NATURAL TONES AND BEAUTY OF THE DESERT LANDSCAPES AND CULTURAL INFLUENCES. **IDEAL FOR CREATING A COZY** AND INVITING ATMOSPHERE, THEY ADD A UNIQUE CHARM TO ANY SPACE.