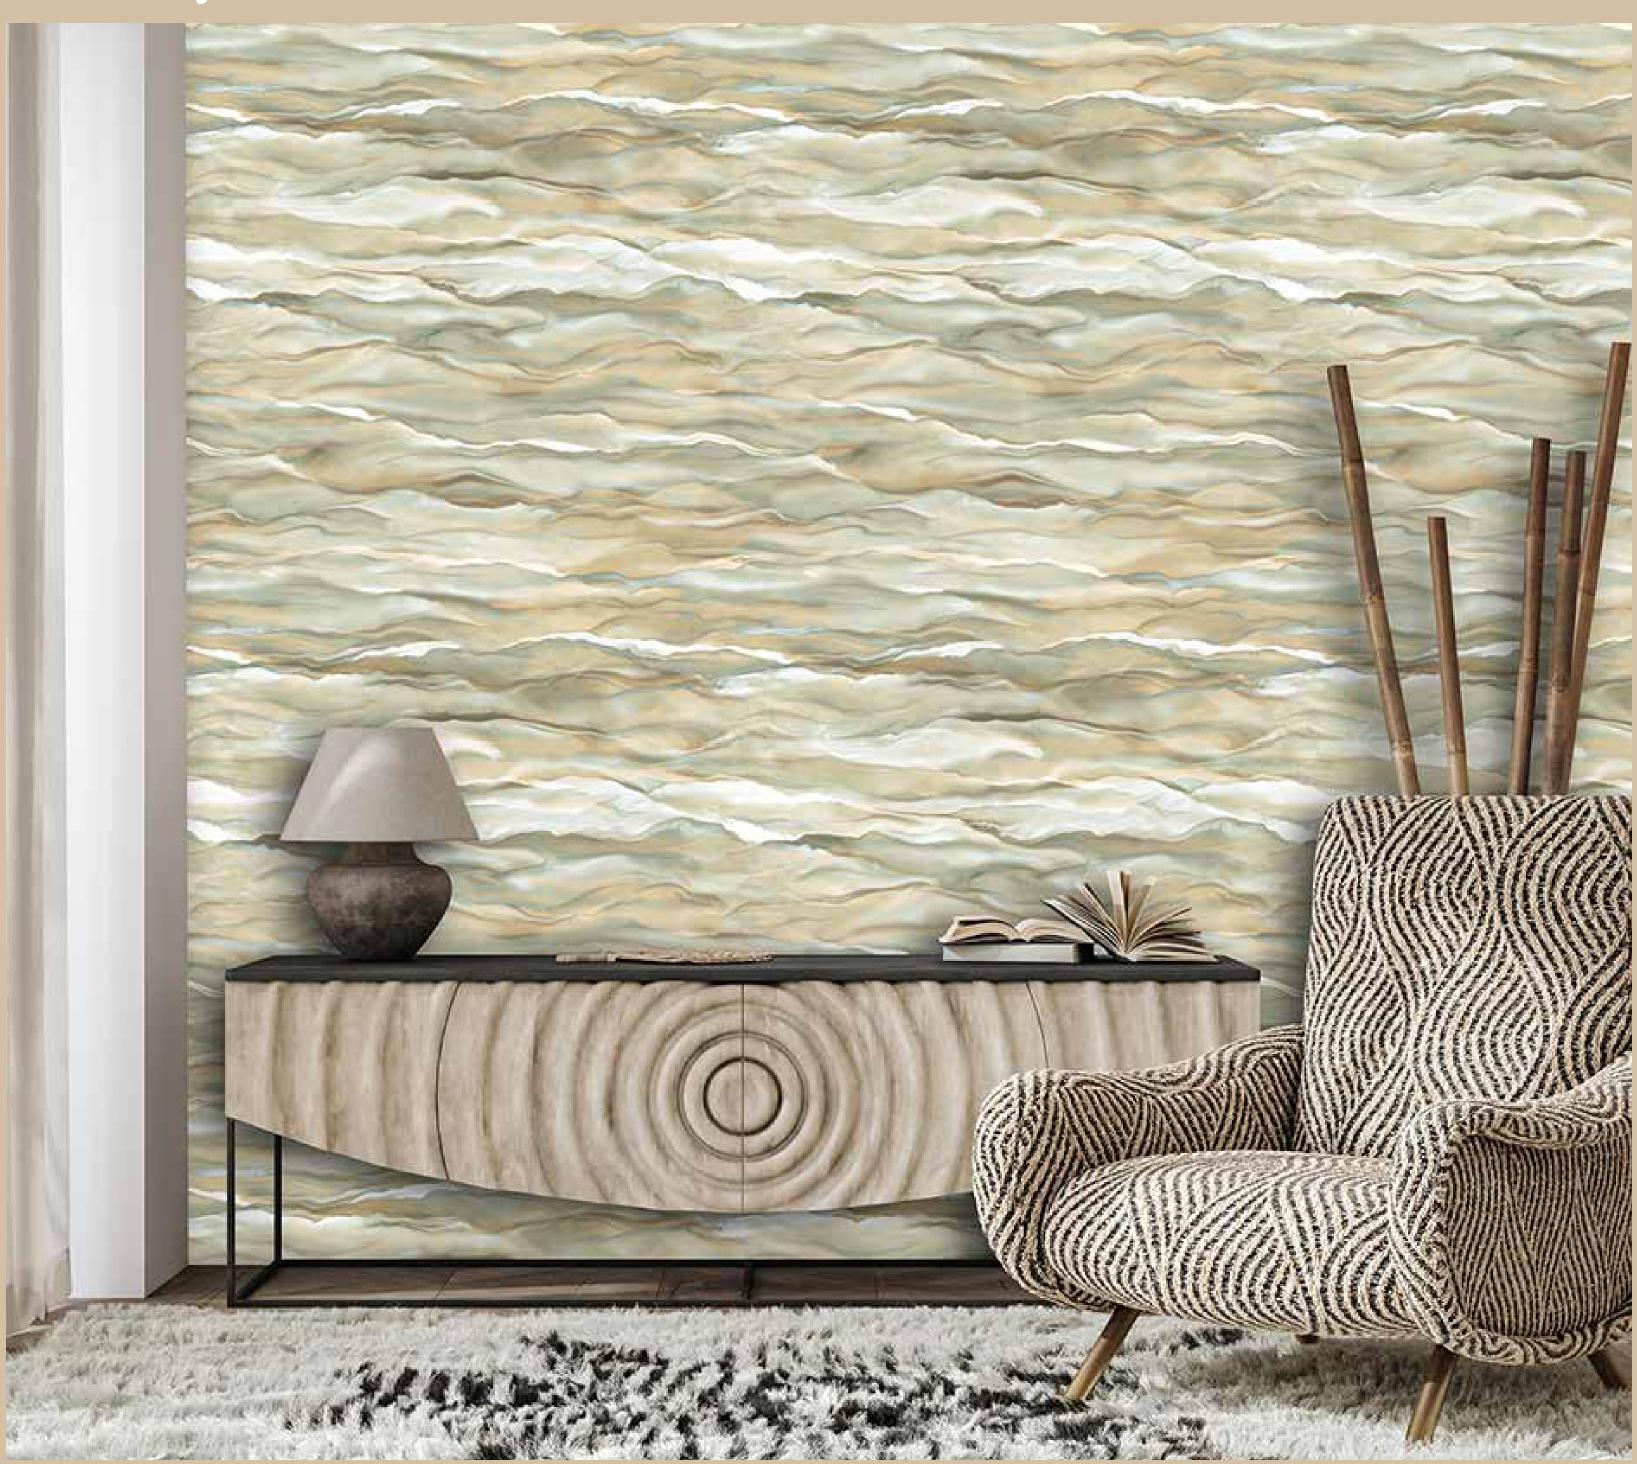

FORE PLACING ANY ORDER PLEASE VERIFY THE SAME WITH THE ACTUAL BOOK TO AVOID ANY KIND OF DISCREPANCY.





Beautiful Made Easy



"SANTA FE" A VERSATILE COLLECTION OF PLAIN TEXTURED WALLCOVERINGS IN WARM, EARTHY TONES AND SUBTLE GEOMETRIC PATTERNS INSPIRED BY THE SOUTHWESTERN AESTHETIC. THESE DESIGNS CAPTURE THE NATURAL TONES AND BEAUTY OF THE DESERT LANDSCAPES AND CULTURAL INFLUENCES. **IDEAL FOR CREATING A COZY** AND INVITING ATMOSPHERE, THEY ADD A UNIQUE CHARM TO ANY SPACE.

## SANTA FE ADDING A UNIQUE CHARM















### Versatile Collection















### Southwestern Asthetic













SA524102









SA524092



### SA524022



























### Cozy Atmosphere



SA524027











Sectors

















### Santa Fe

















### Beauty Of Desert





















SA524044

SA524034















### Desert Landscapes











SA524083





























#### SA524031

















SA524064











#### SA524062













www.excelwallpapers.com