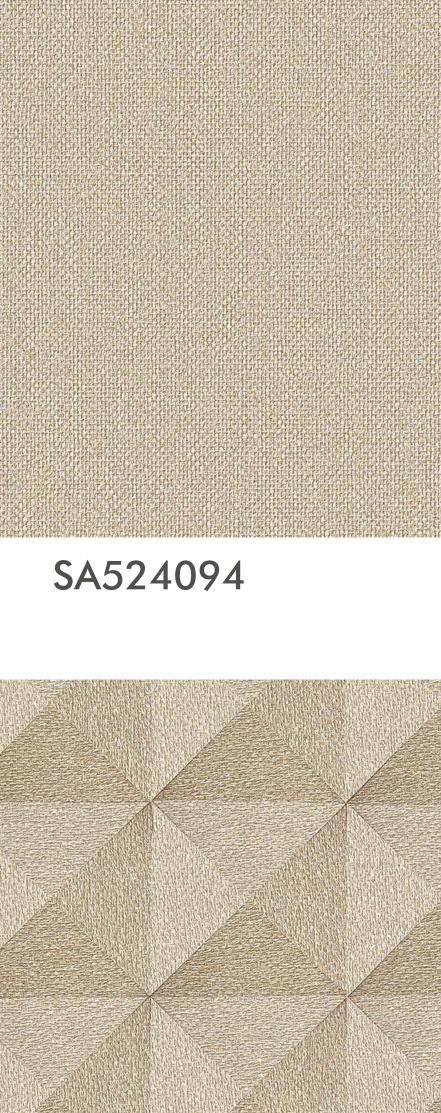

### Collection Overview

Inspired by South Western Asthetic

Earthy Tones & Subtle Geometric Pattern

Natural Colour Tones from Desert Landscape

Roll Size :  $10.05 \text{ mtr} \times 0.53 \text{ mtr} = 57 \text{ Sq.Ft.}$ 

: Vinyl with Non Woven Quality

Made in KOREA

BEFORE PLACING ANY ORDER PLEASE VERIFY THE SAME WITH THE ACTUAL BOOK TO AVOID ANY KIND OF DISCREPANCY.

Beautiful Made Easy

"SANTA FE" A VERSATILE COLLECTION OF PLAIN TEXTURED WALLCOVERINGS IN WARM, EARTHY TONES AND SUBTLE GEOMETRIC PATTERNS INSPIRED BY THE SOUTHWESTERN AESTHETIC. THESE DESIGNS CAPTURE THE NATURAL TONES AND BEAUTY OF THE DESERT LANDSCAPES AND CULTURAL INFLUENCES. **IDEAL FOR CREATING A COZY** AND INVITING ATMOSPHERE, THEY ADD A UNIQUE CHARM TO ANY SPACE.