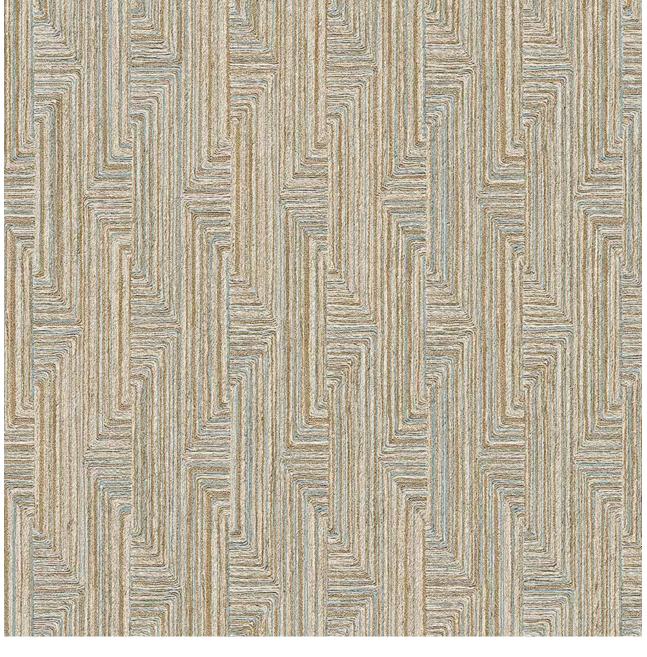

### Collection Overview

Inspired by South Western Asthetic

Earthy Tones & Subtle Geometric Pattern

Natural Colour Tones from Desert Landscape

Roll Size :  $10.05 \text{ mtr} \times 0.53 \text{ mtr} = 57 \text{ Sq.Ft.}$ 

: Vinyl with Non Woven Quality

Made in KOREA

BEFORE PLACING ANY ORDER PLEASE VERIFY THE SAME WITH THE ACTUAL BOOK TO AVOID ANY KIND OF DISCREPANCY.

Beautiful Made Easy

"SANTA FE" A VERSATILE COLLECTION OF PLAIN TEXTURED WALLCOVERINGS IN WARM, EARTHY TONES AND SUBTLE GEOMETRIC PATTERNS INSPIRED BY THE SOUTHWESTERN AESTHETIC. THESE DESIGNS CAPTURE THE NATURAL TONES AND BEAUTY OF THE DESERT LANDSCAPES AND CULTURAL INFLUENCES. **IDEAL FOR CREATING A COZY** AND INVITING ATMOSPHERE, THEY ADD A UNIQUE CHARM TO ANY SPACE.