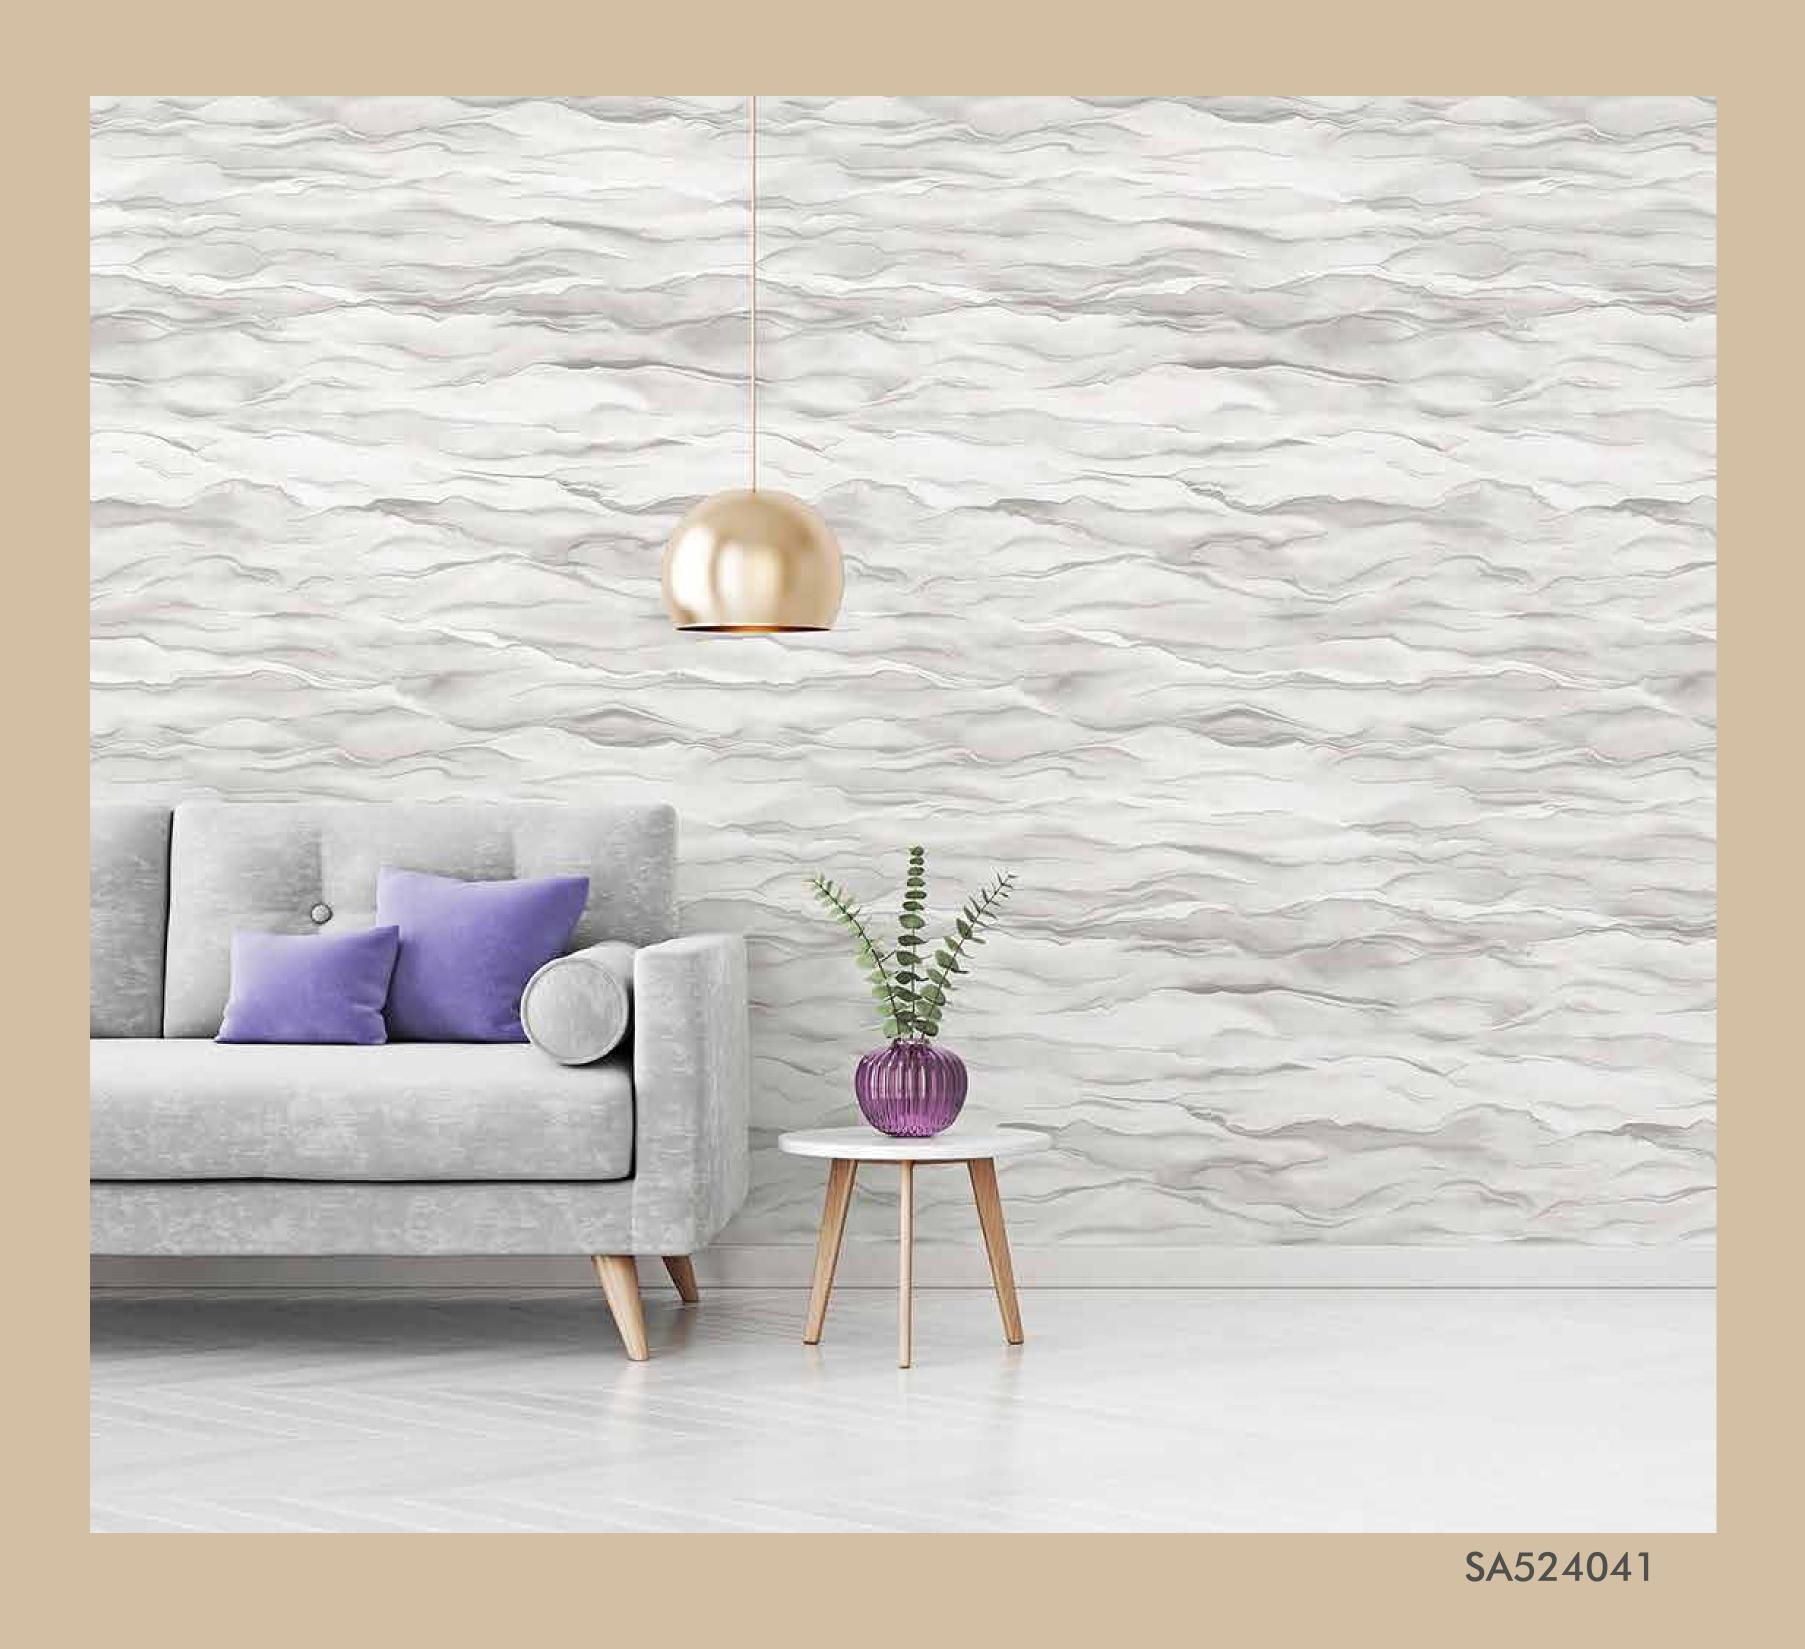

: Vinyl with Non Woven Quality

Made in KOREA

BEFORE PLACING ANY ORDER PLEASE VERIFY THE SAME WITH THE ACTUAL BOOK TO AVOID ANY KIND OF DISCREPANCY.

Beautiful Made Easy

"SANTA FE" A VERSATILE COLLECTION OF PLAIN TEXTURED WALLCOVERINGS IN WARM, EARTHY TONES AND SUBTLE GEOMETRIC PATTERNS INSPIRED BY THE SOUTHWESTERN AESTHETIC. THESE DESIGNS CAPTURE THE NATURAL TONES AND BEAUTY OF THE DESERT LANDSCAPES AND CULTURAL INFLUENCES. **IDEAL FOR CREATING A COZY** AND INVITING ATMOSPHERE, THEY ADD A UNIQUE CHARM TO ANY SPACE.