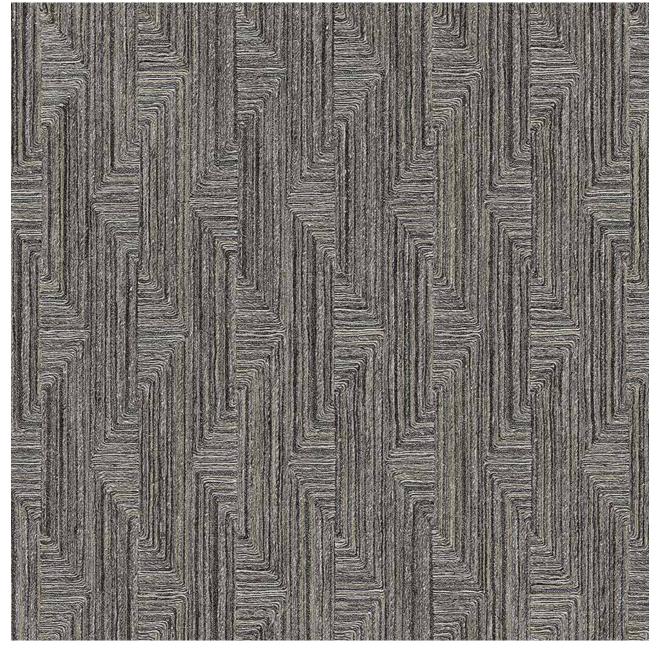

### Collection Overview

Inspired by South Western Asthetic

Earthy Tones & Subtle Geometric Pattern

Natural Colour Tones from Desert Landscape

Roll Size :  $10.05 \text{ mtr} \times 0.53 \text{ mtr} = 57 \text{ Sq.Ft.}$ 

: Vinyl with Non Woven Quality

Made in KOREA

BEFORE PLACING ANY ORDER PLEASE VERIFY THE SAME WITH THE ACTUAL BOOK TO AVOID ANY KIND OF DISCREPANCY.

Beautiful Made Easy

"SANTA FE" A VERSATILE COLLECTION OF PLAIN TEXTURED WALLCOVERINGS IN WARM, EARTHY TONES AND SUBTLE GEOMETRIC PATTERNS INSPIRED BY THE SOUTHWESTERN AESTHETIC. THESE DESIGNS CAPTURE THE NATURAL TONES AND BEAUTY OF THE DESERT LANDSCAPES AND CULTURAL INFLUENCES. **IDEAL FOR CREATING A COZY** AND INVITING ATMOSPHERE, THEY ADD A UNIQUE CHARM TO ANY SPACE.

#### SA524031

SA524064