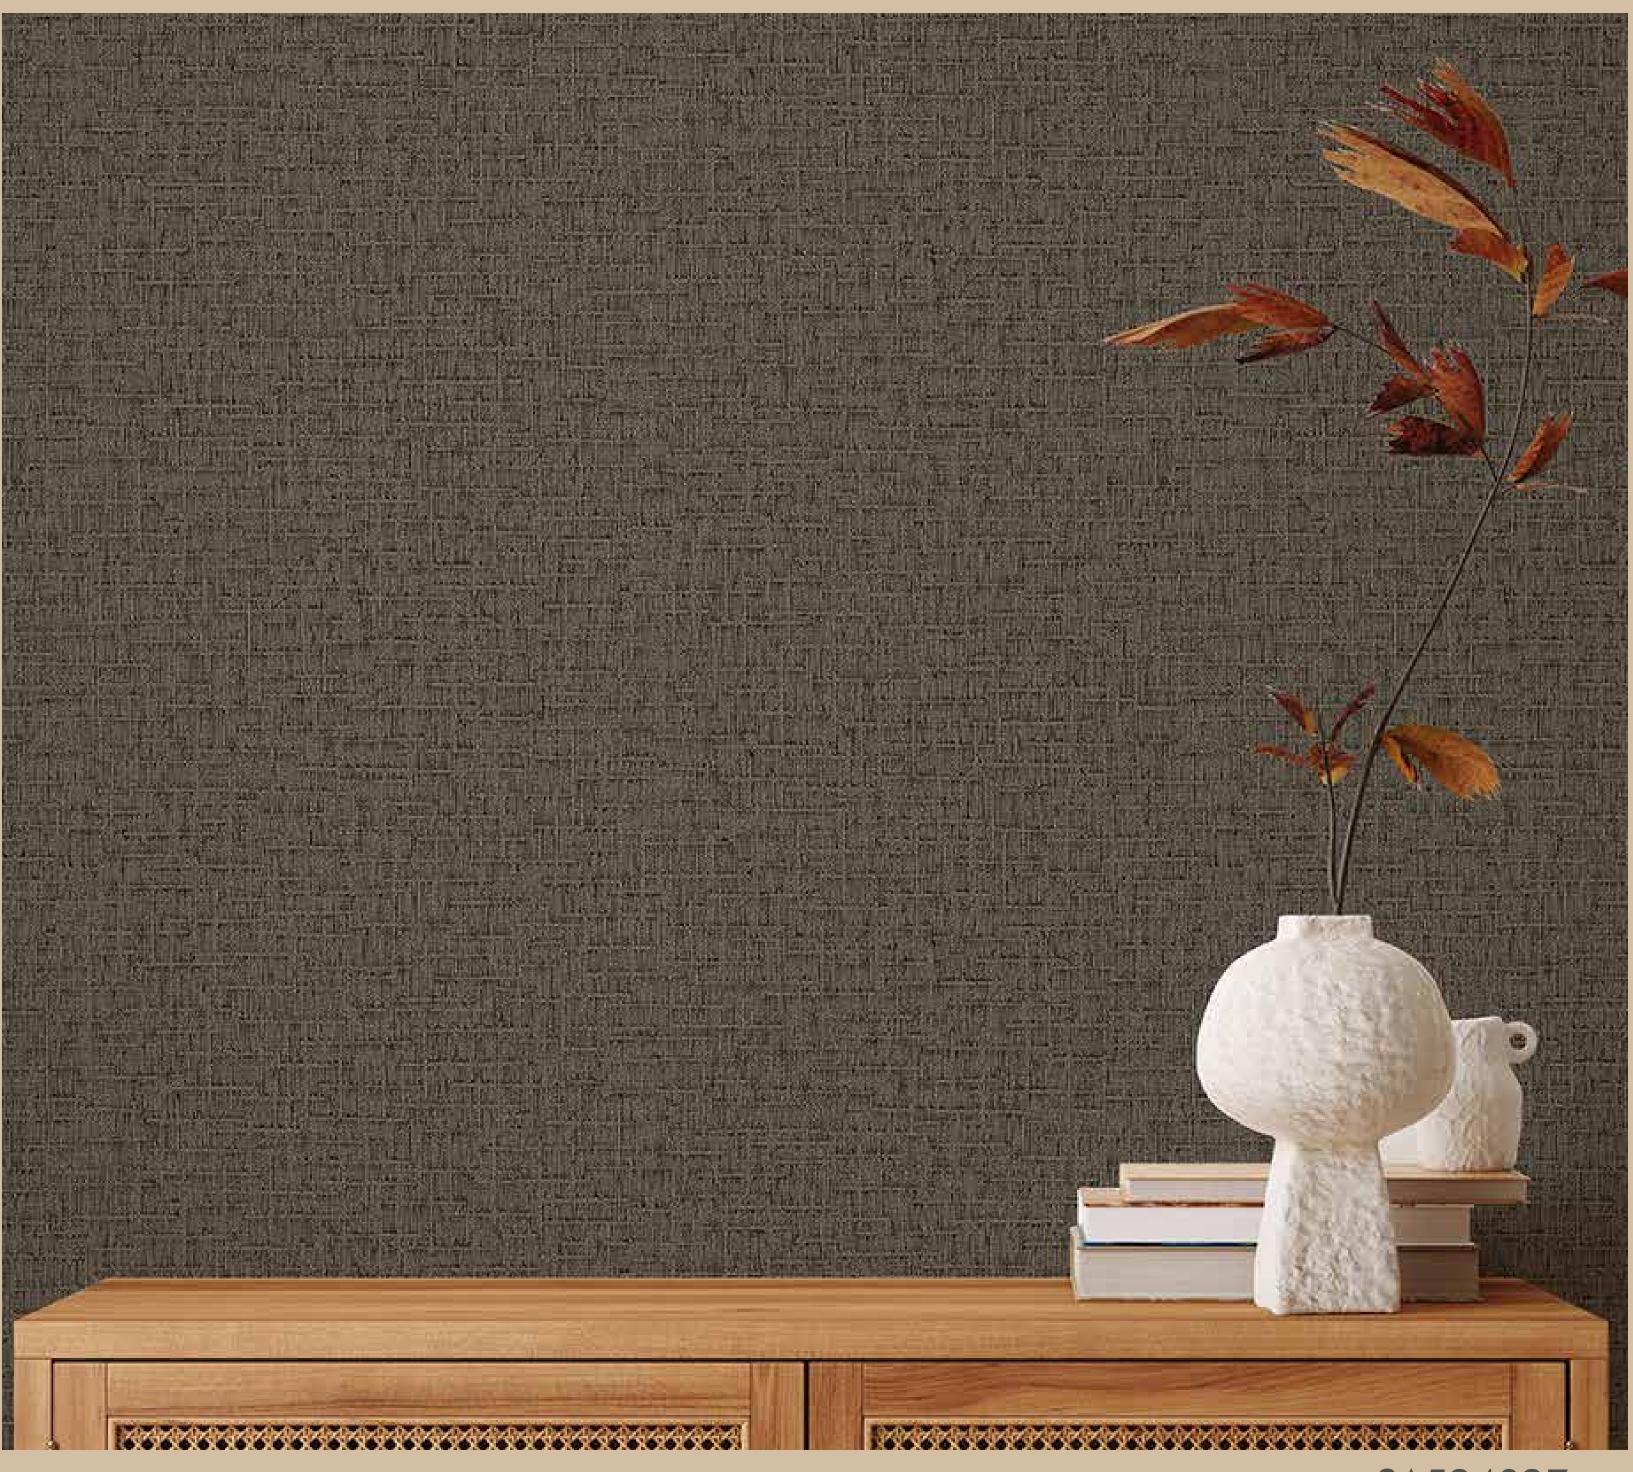

### Collection Overview

Inspired by South Western Asthetic

Earthy Tones & Subtle Geometric Pattern

Natural Colour Tones from Desert Landscape

Roll Size :  $10.05 \text{ mtr} \times 0.53 \text{ mtr} = 57 \text{ Sq.Ft.}$ 

: Vinyl with Non Woven Quality

Made in KOREA

BEFORE PLACING ANY ORDER PLEASE VERIFY THE SAME WITH THE ACTUAL BOOK TO AVOID ANY KIND OF DISCREPANCY.

Beautiful Made Easy

"SANTA FE" A VERSATILE COLLECTION OF PLAIN TEXTURED WALLCOVERINGS IN WARM, EARTHY TONES AND SUBTLE GEOMETRIC PATTERNS INSPIRED BY THE SOUTHWESTERN AESTHETIC. THESE DESIGNS CAPTURE THE NATURAL TONES AND BEAUTY OF THE DESERT LANDSCAPES AND CULTURAL INFLUENCES. **IDEAL FOR CREATING A COZY** AND INVITING ATMOSPHERE, THEY ADD A UNIQUE CHARM TO ANY SPACE.

### Cozy Atmosphere

SA524027

Sectors