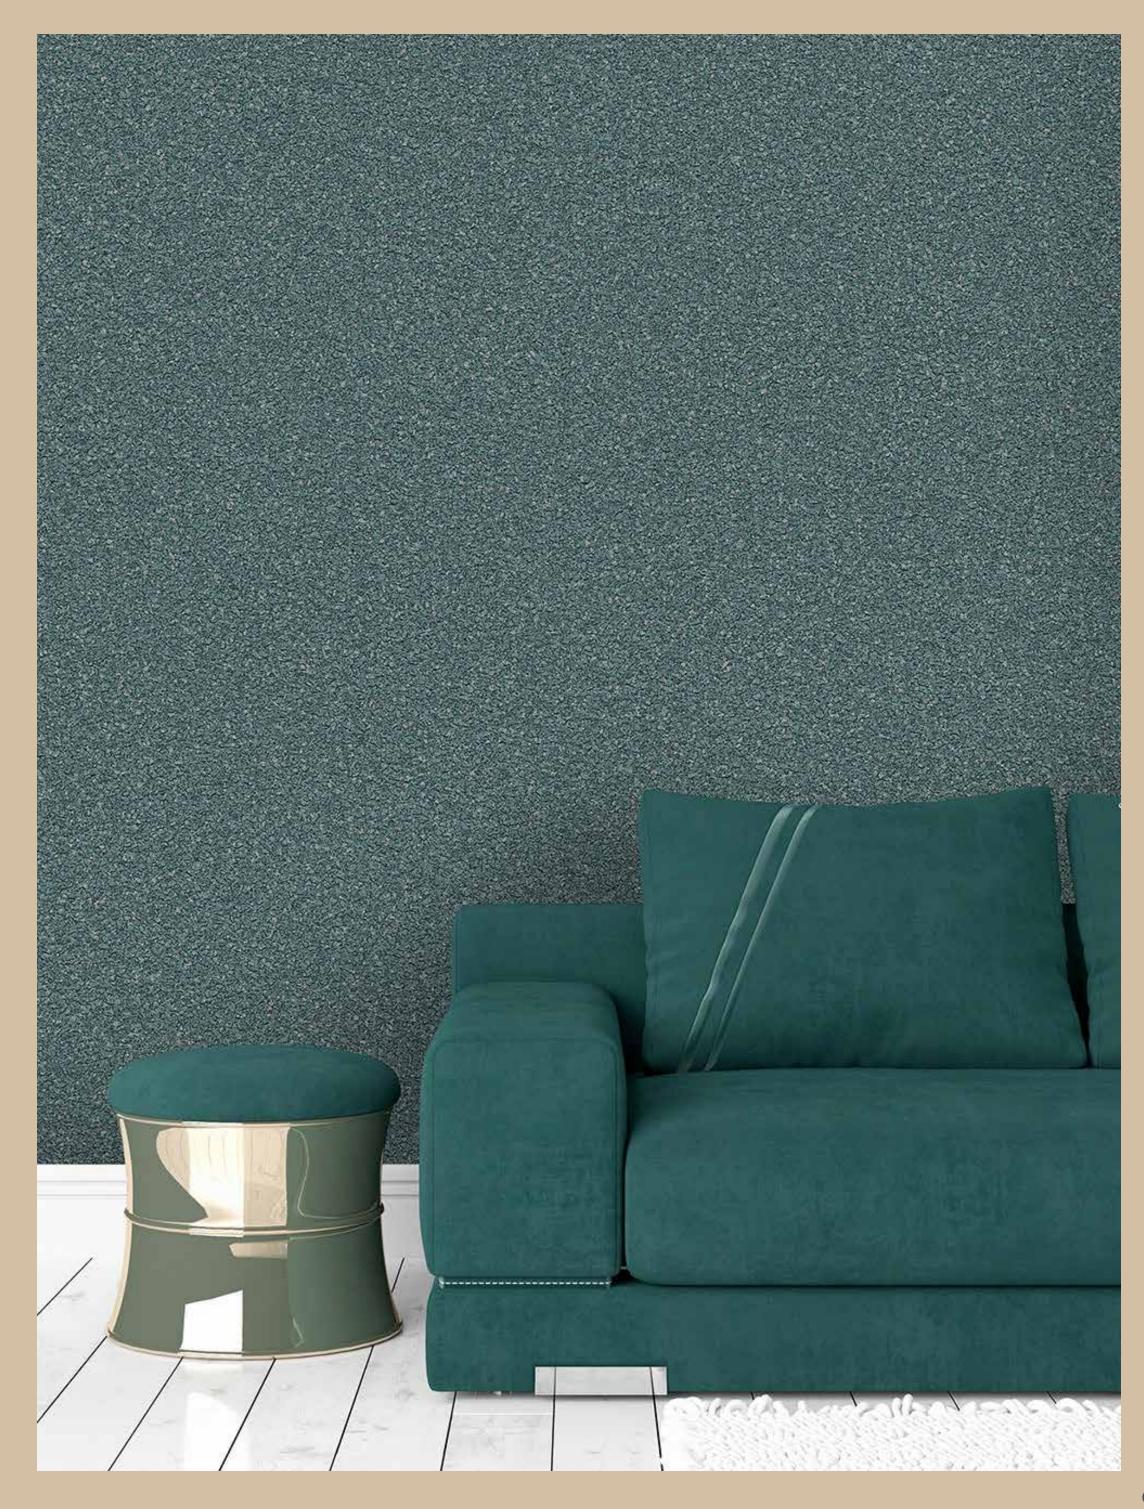

### Collection Overview

Inspired by South Western Asthetic

Earthy Tones & Subtle Geometric Pattern

Natural Colour Tones from Desert Landscape

Roll Size :  $10.05 \text{ mtr} \times 0.53 \text{ mtr} = 57 \text{ Sq.Ft.}$ 

: Vinyl with Non Woven Quality

Made in KOREA

BEFORE PLACING ANY ORDER PLEASE VERIFY THE SAME WITH THE ACTUAL BOOK TO AVOID ANY KIND OF DISCREPANCY.

Beautiful Made Easy

"SANTA FE" A VERSATILE COLLECTION OF PLAIN TEXTURED WALLCOVERINGS IN WARM, EARTHY TONES AND SUBTLE GEOMETRIC PATTERNS INSPIRED BY THE SOUTHWESTERN AESTHETIC. THESE DESIGNS CAPTURE THE NATURAL TONES AND BEAUTY OF THE DESERT LANDSCAPES AND CULTURAL INFLUENCES. **IDEAL FOR CREATING A COZY** AND INVITING ATMOSPHERE, THEY ADD A UNIQUE CHARM TO ANY SPACE.