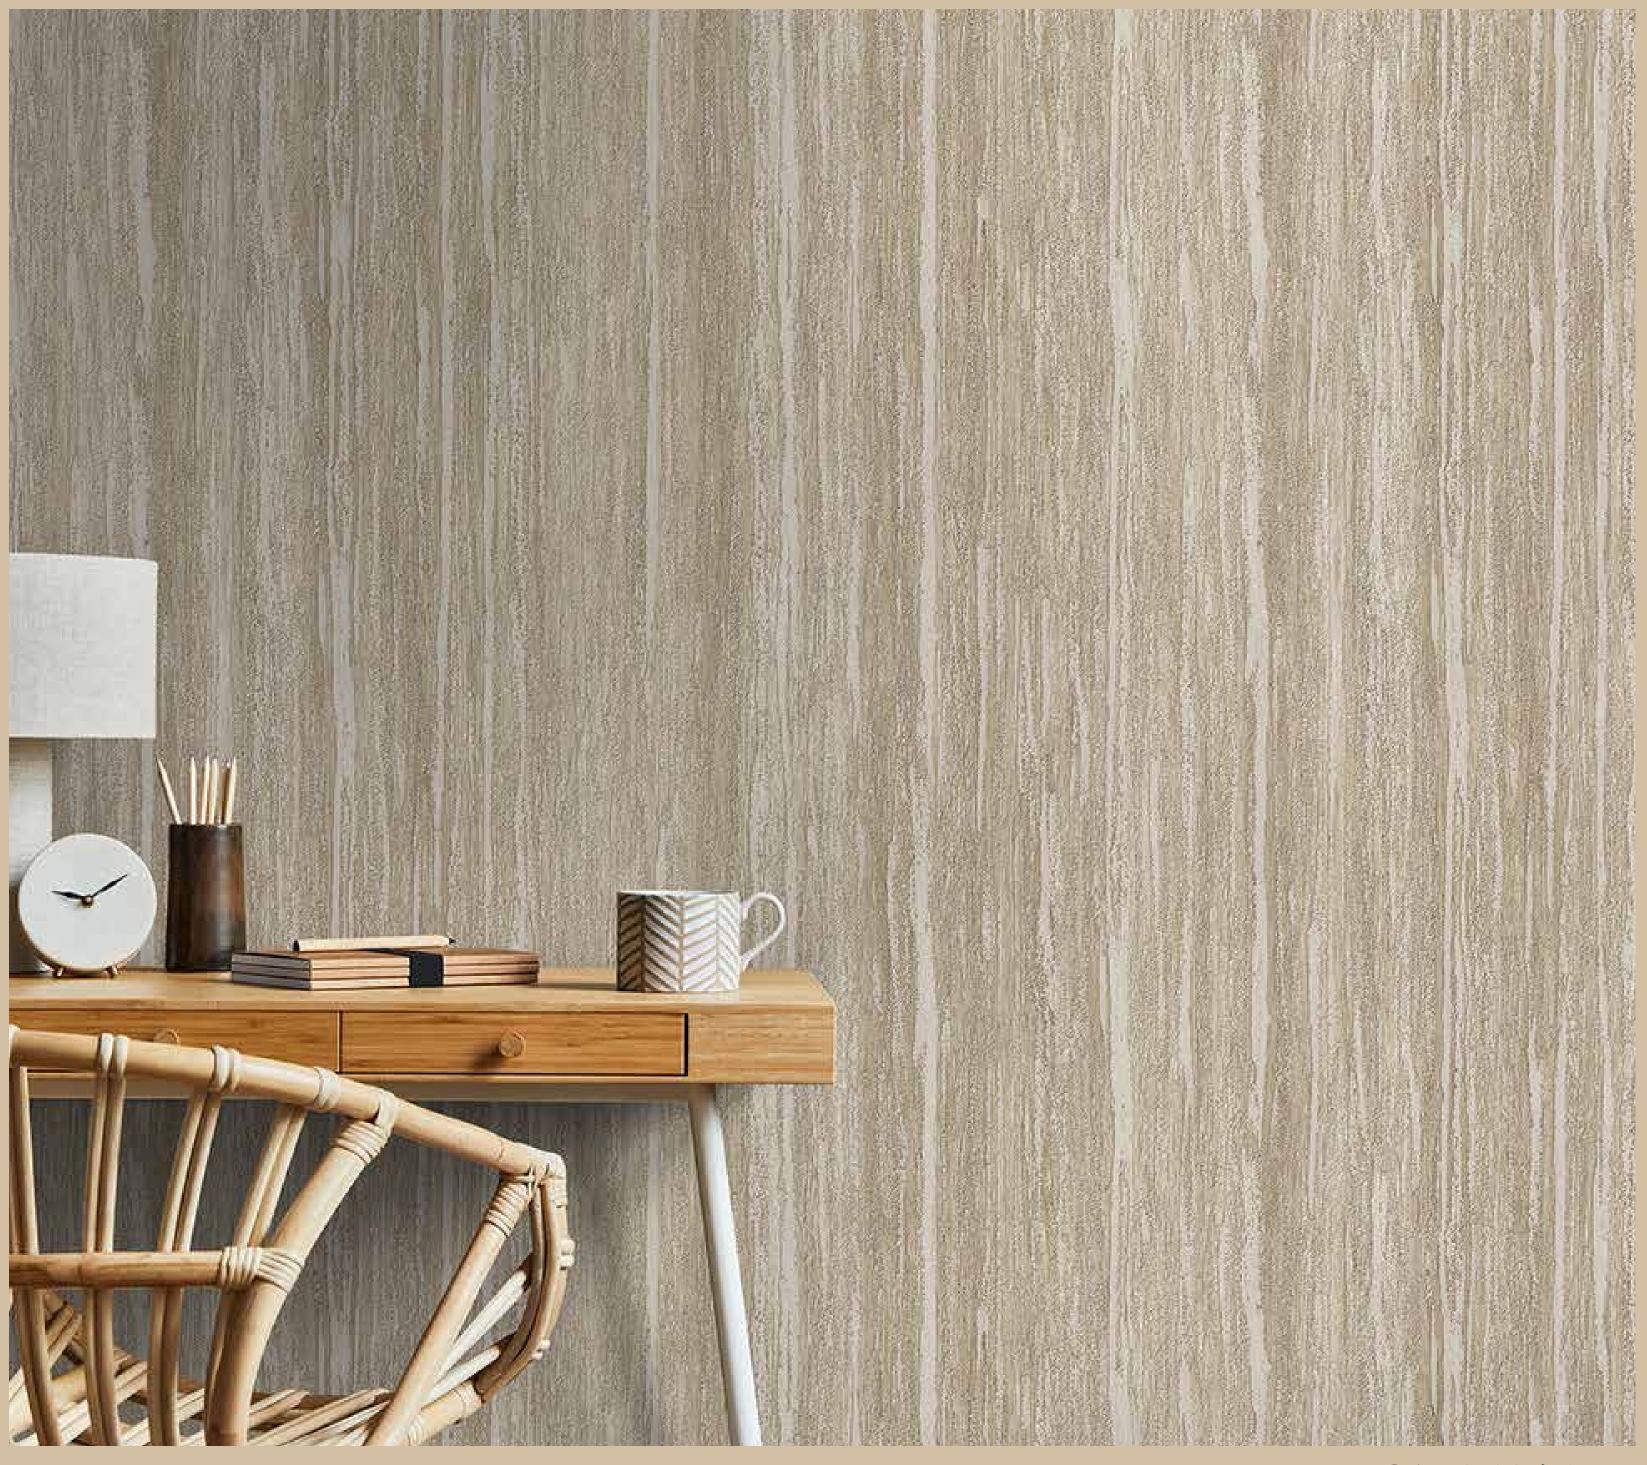

### Collection Overview

Inspired by South Western Asthetic

Earthy Tones & Subtle Geometric Pattern

Natural Colour Tones from Desert Landscape

Roll Size :  $10.05 \text{ mtr} \times 0.53 \text{ mtr} = 57 \text{ Sq.Ft.}$ 

: Vinyl with Non Woven Quality

Made in KOREA

BEFORE PLACING ANY ORDER PLEASE VERIFY THE SAME WITH THE ACTUAL BOOK TO AVOID ANY KIND OF DISCREPANCY.

Beautiful Made Easy

"SANTA FE" A VERSATILE COLLECTION OF PLAIN TEXTURED WALLCOVERINGS IN WARM, EARTHY TONES AND SUBTLE GEOMETRIC PATTERNS INSPIRED BY THE SOUTHWESTERN AESTHETIC. THESE DESIGNS CAPTURE THE NATURAL TONES AND BEAUTY OF THE DESERT LANDSCAPES AND CULTURAL INFLUENCES. **IDEAL FOR CREATING A COZY** AND INVITING ATMOSPHERE, THEY ADD A UNIQUE CHARM TO ANY SPACE.