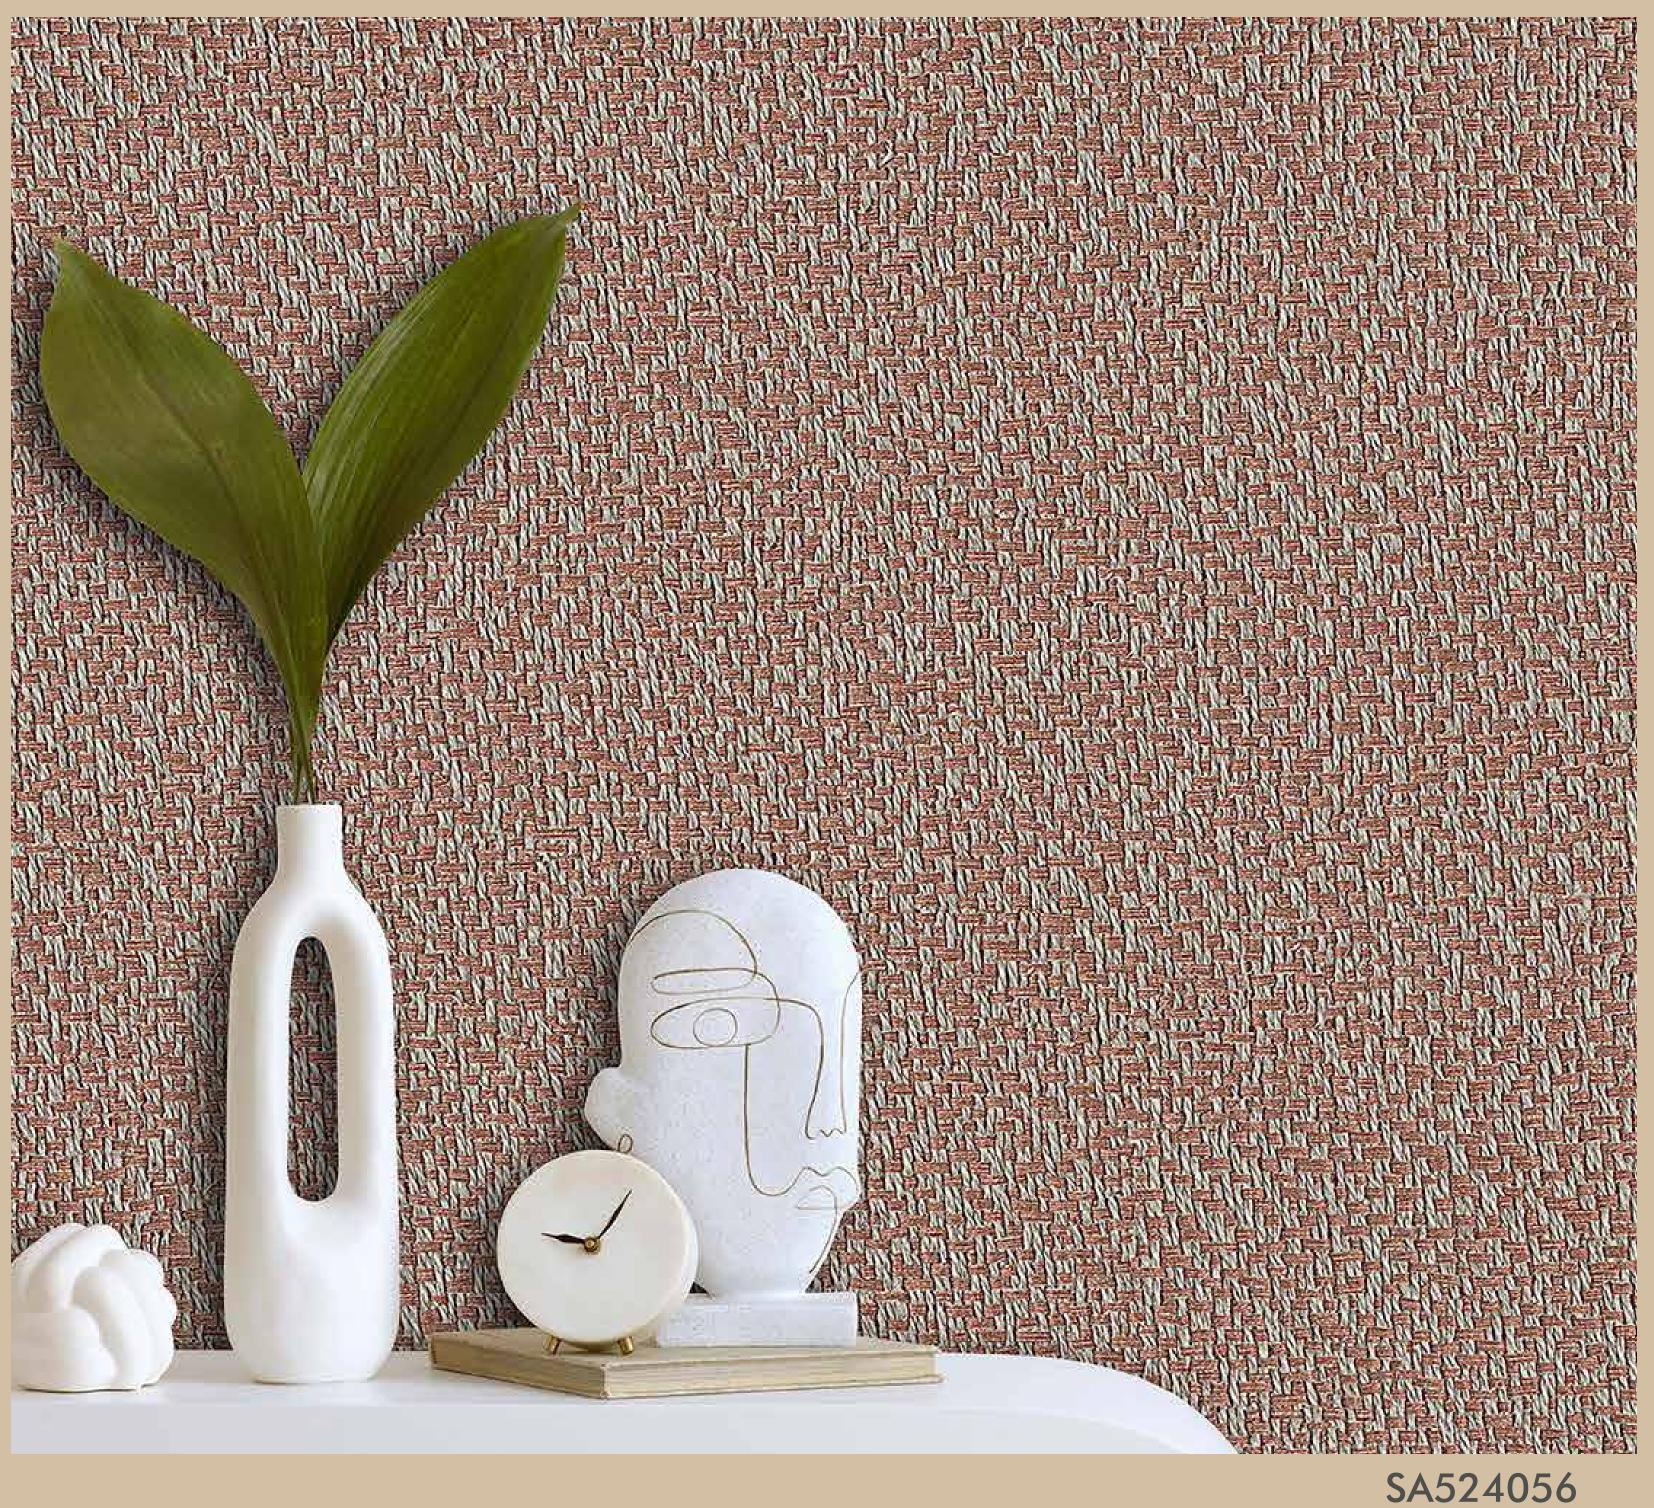

### Collection Overview

Inspired by South Western Asthetic

Earthy Tones & Subtle Geometric Pattern

Natural Colour Tones from Desert Landscape

Roll Size :  $10.05 \text{ mtr} \times 0.53 \text{ mtr} = 57 \text{ Sq.Ft.}$ 

: Vinyl with Non Woven Quality

Made in KOREA

BEFORE PLACING ANY ORDER PLEASE VERIFY THE SAME WITH THE ACTUAL BOOK TO AVOID ANY KIND OF DISCREPANCY.

Beautiful Made Easy

"SANTA FE" A VERSATILE COLLECTION OF PLAIN TEXTURED WALLCOVERINGS IN WARM, EARTHY TONES AND SUBTLE GEOMETRIC PATTERNS INSPIRED BY THE SOUTHWESTERN AESTHETIC. THESE DESIGNS CAPTURE THE NATURAL TONES AND BEAUTY OF THE DESERT LANDSCAPES AND CULTURAL INFLUENCES. **IDEAL FOR CREATING A COZY** AND INVITING ATMOSPHERE, THEY ADD A UNIQUE CHARM TO ANY SPACE.