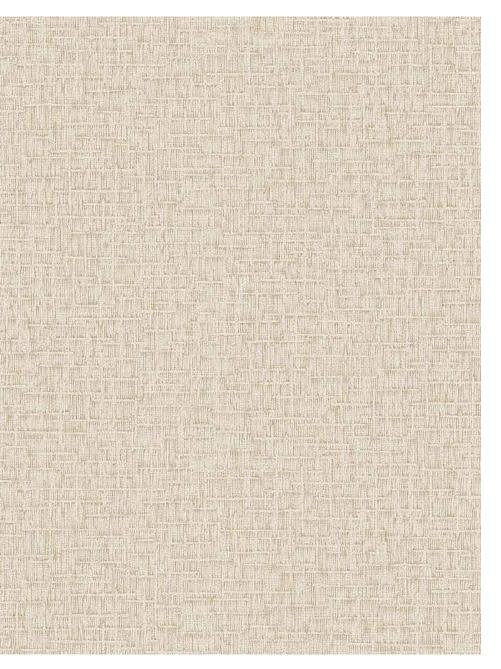

### Collection Overview

Inspired by South Western Asthetic

Earthy Tones & Subtle Geometric Pattern

Natural Colour Tones from Desert Landscape

Roll Size :  $10.05 \text{ mtr} \times 0.53 \text{ mtr} = 57 \text{ Sq.Ft.}$ 

: Vinyl with Non Woven Quality

Made in KOREA

BEFORE PLACING ANY ORDER PLEASE VERIFY THE SAME WITH THE ACTUAL BOOK TO AVOID ANY KIND OF DISCREPANCY.

Beautiful Made Easy

"SANTA FE" A VERSATILE COLLECTION OF PLAIN TEXTURED WALLCOVERINGS IN WARM, EARTHY TONES AND SUBTLE GEOMETRIC PATTERNS INSPIRED BY THE SOUTHWESTERN AESTHETIC. THESE DESIGNS CAPTURE THE NATURAL TONES AND BEAUTY OF THE DESERT LANDSCAPES AND CULTURAL INFLUENCES. **IDEAL FOR CREATING A COZY** AND INVITING ATMOSPHERE, THEY ADD A UNIQUE CHARM TO ANY SPACE.