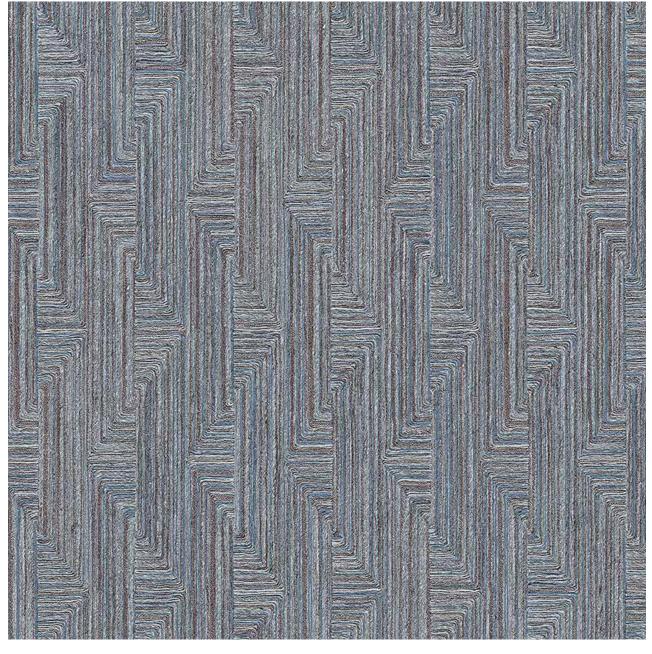

### Collection Overview

Inspired by South Western Asthetic

Earthy Tones & Subtle Geometric Pattern

Natural Colour Tones from Desert Landscape

Roll Size :  $10.05 \text{ mtr} \times 0.53 \text{ mtr} = 57 \text{ Sq.Ft.}$ 

: Vinyl with Non Woven Quality

Made in KOREA

BEFORE PLACING ANY ORDER PLEASE VERIFY THE SAME WITH THE ACTUAL BOOK TO AVOID ANY KIND OF DISCREPANCY.

Beautiful Made Easy

"SANTA FE" A VERSATILE COLLECTION OF PLAIN TEXTURED WALLCOVERINGS IN WARM, EARTHY TONES AND SUBTLE GEOMETRIC PATTERNS INSPIRED BY THE SOUTHWESTERN AESTHETIC. THESE DESIGNS CAPTURE THE NATURAL TONES AND BEAUTY OF THE DESERT LANDSCAPES AND CULTURAL INFLUENCES. **IDEAL FOR CREATING A COZY** AND INVITING ATMOSPHERE, THEY ADD A UNIQUE CHARM TO ANY SPACE.