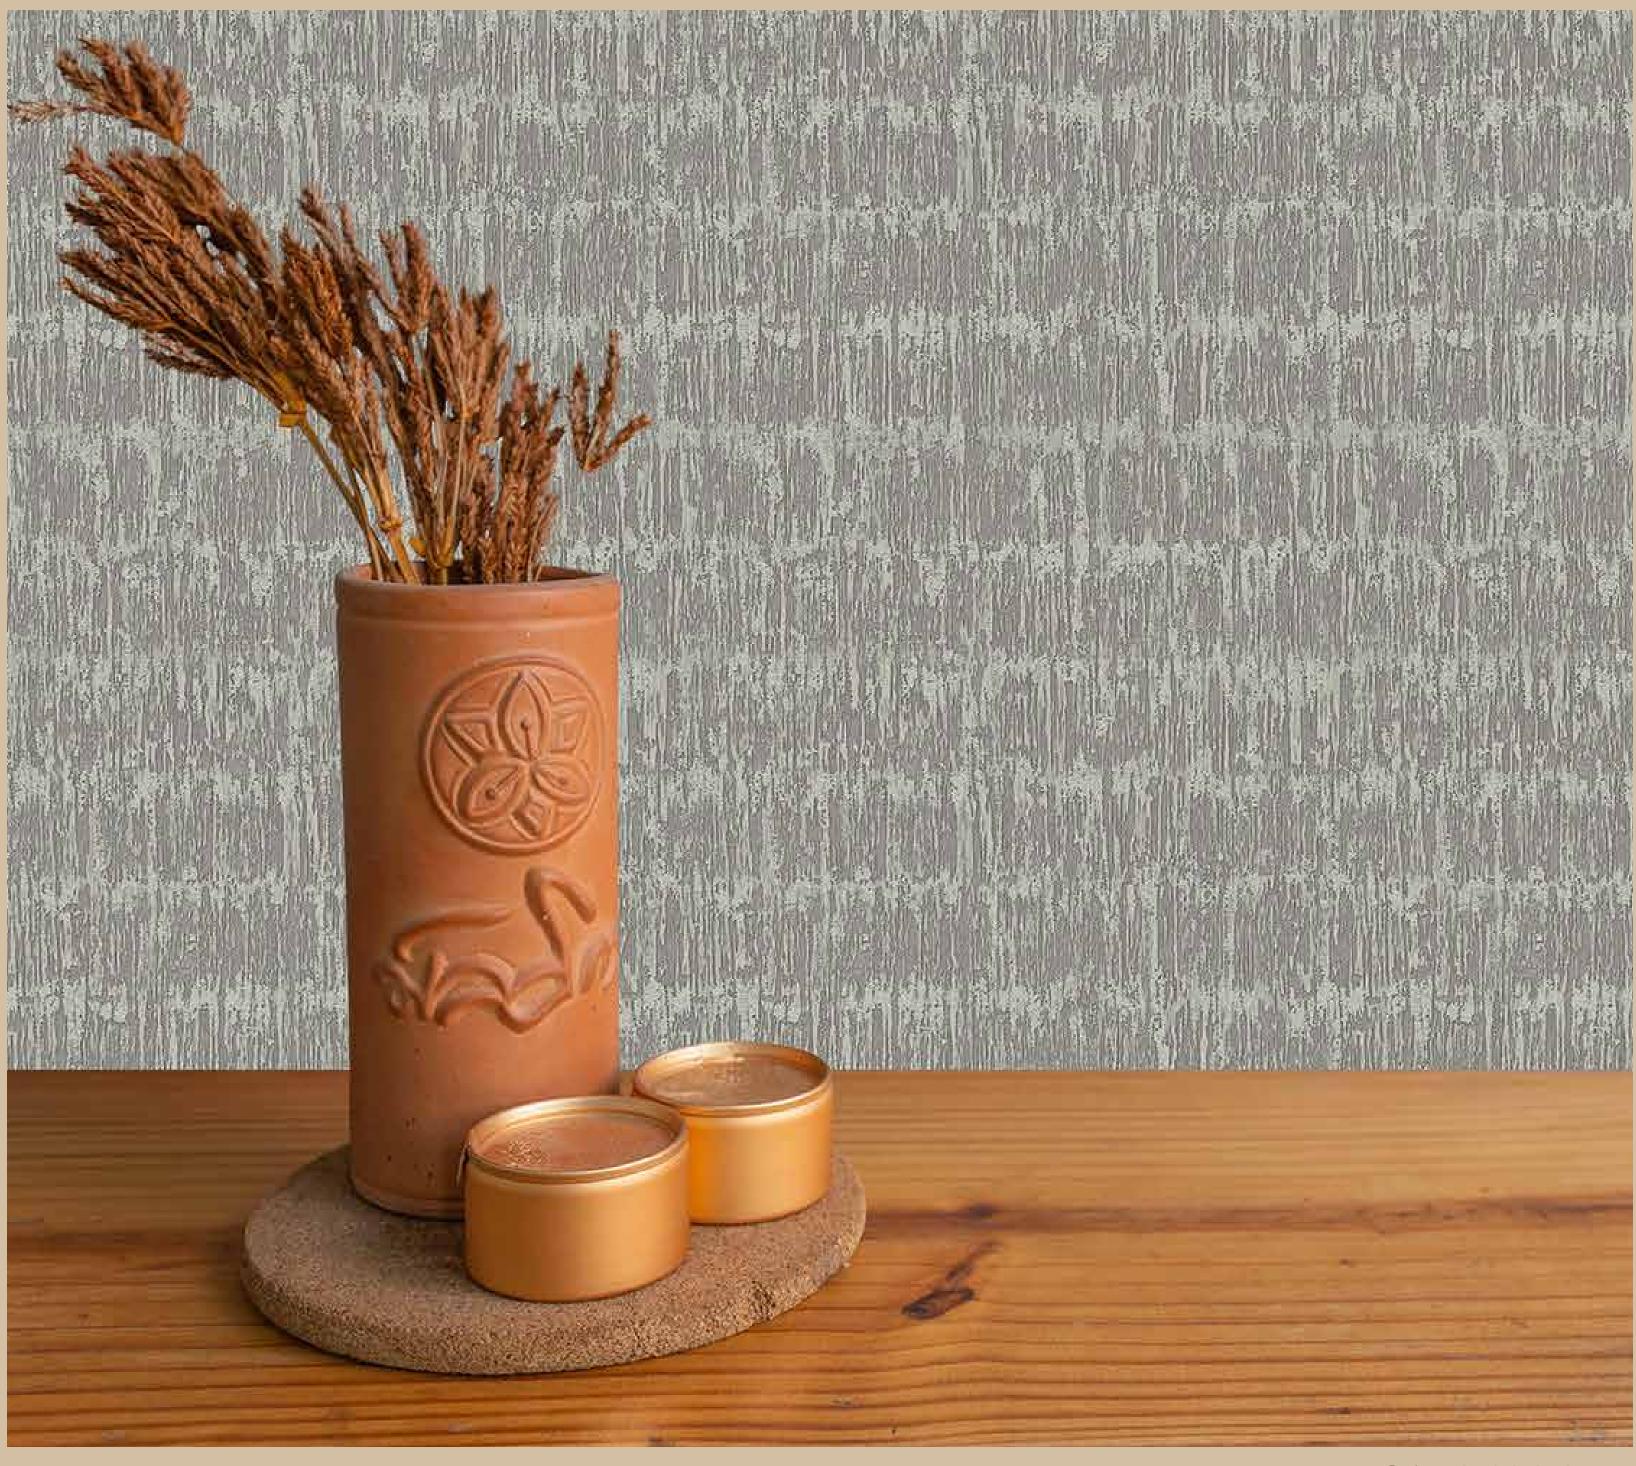

### Collection Overview

Inspired by South Western Asthetic

Earthy Tones & Subtle Geometric Pattern

Natural Colour Tones from Desert Landscape

Roll Size :  $10.05 \text{ mtr} \times 0.53 \text{ mtr} = 57 \text{ Sq.Ft.}$ 

: Vinyl with Non Woven Quality

Made in KOREA

BEFORE PLACING ANY ORDER PLEASE VERIFY THE SAME WITH THE ACTUAL BOOK TO AVOID ANY KIND OF DISCREPANCY.

Beautiful Made Easy

"SANTA FE" A VERSATILE COLLECTION OF PLAIN TEXTURED WALLCOVERINGS IN WARM, EARTHY TONES AND SUBTLE GEOMETRIC PATTERNS INSPIRED BY THE SOUTHWESTERN AESTHETIC. THESE DESIGNS CAPTURE THE NATURAL TONES AND BEAUTY OF THE DESERT LANDSCAPES AND CULTURAL INFLUENCES. **IDEAL FOR CREATING A COZY** AND INVITING ATMOSPHERE, THEY ADD A UNIQUE CHARM TO ANY SPACE.

### Cozy Atmosphere

SA524027

Sectors