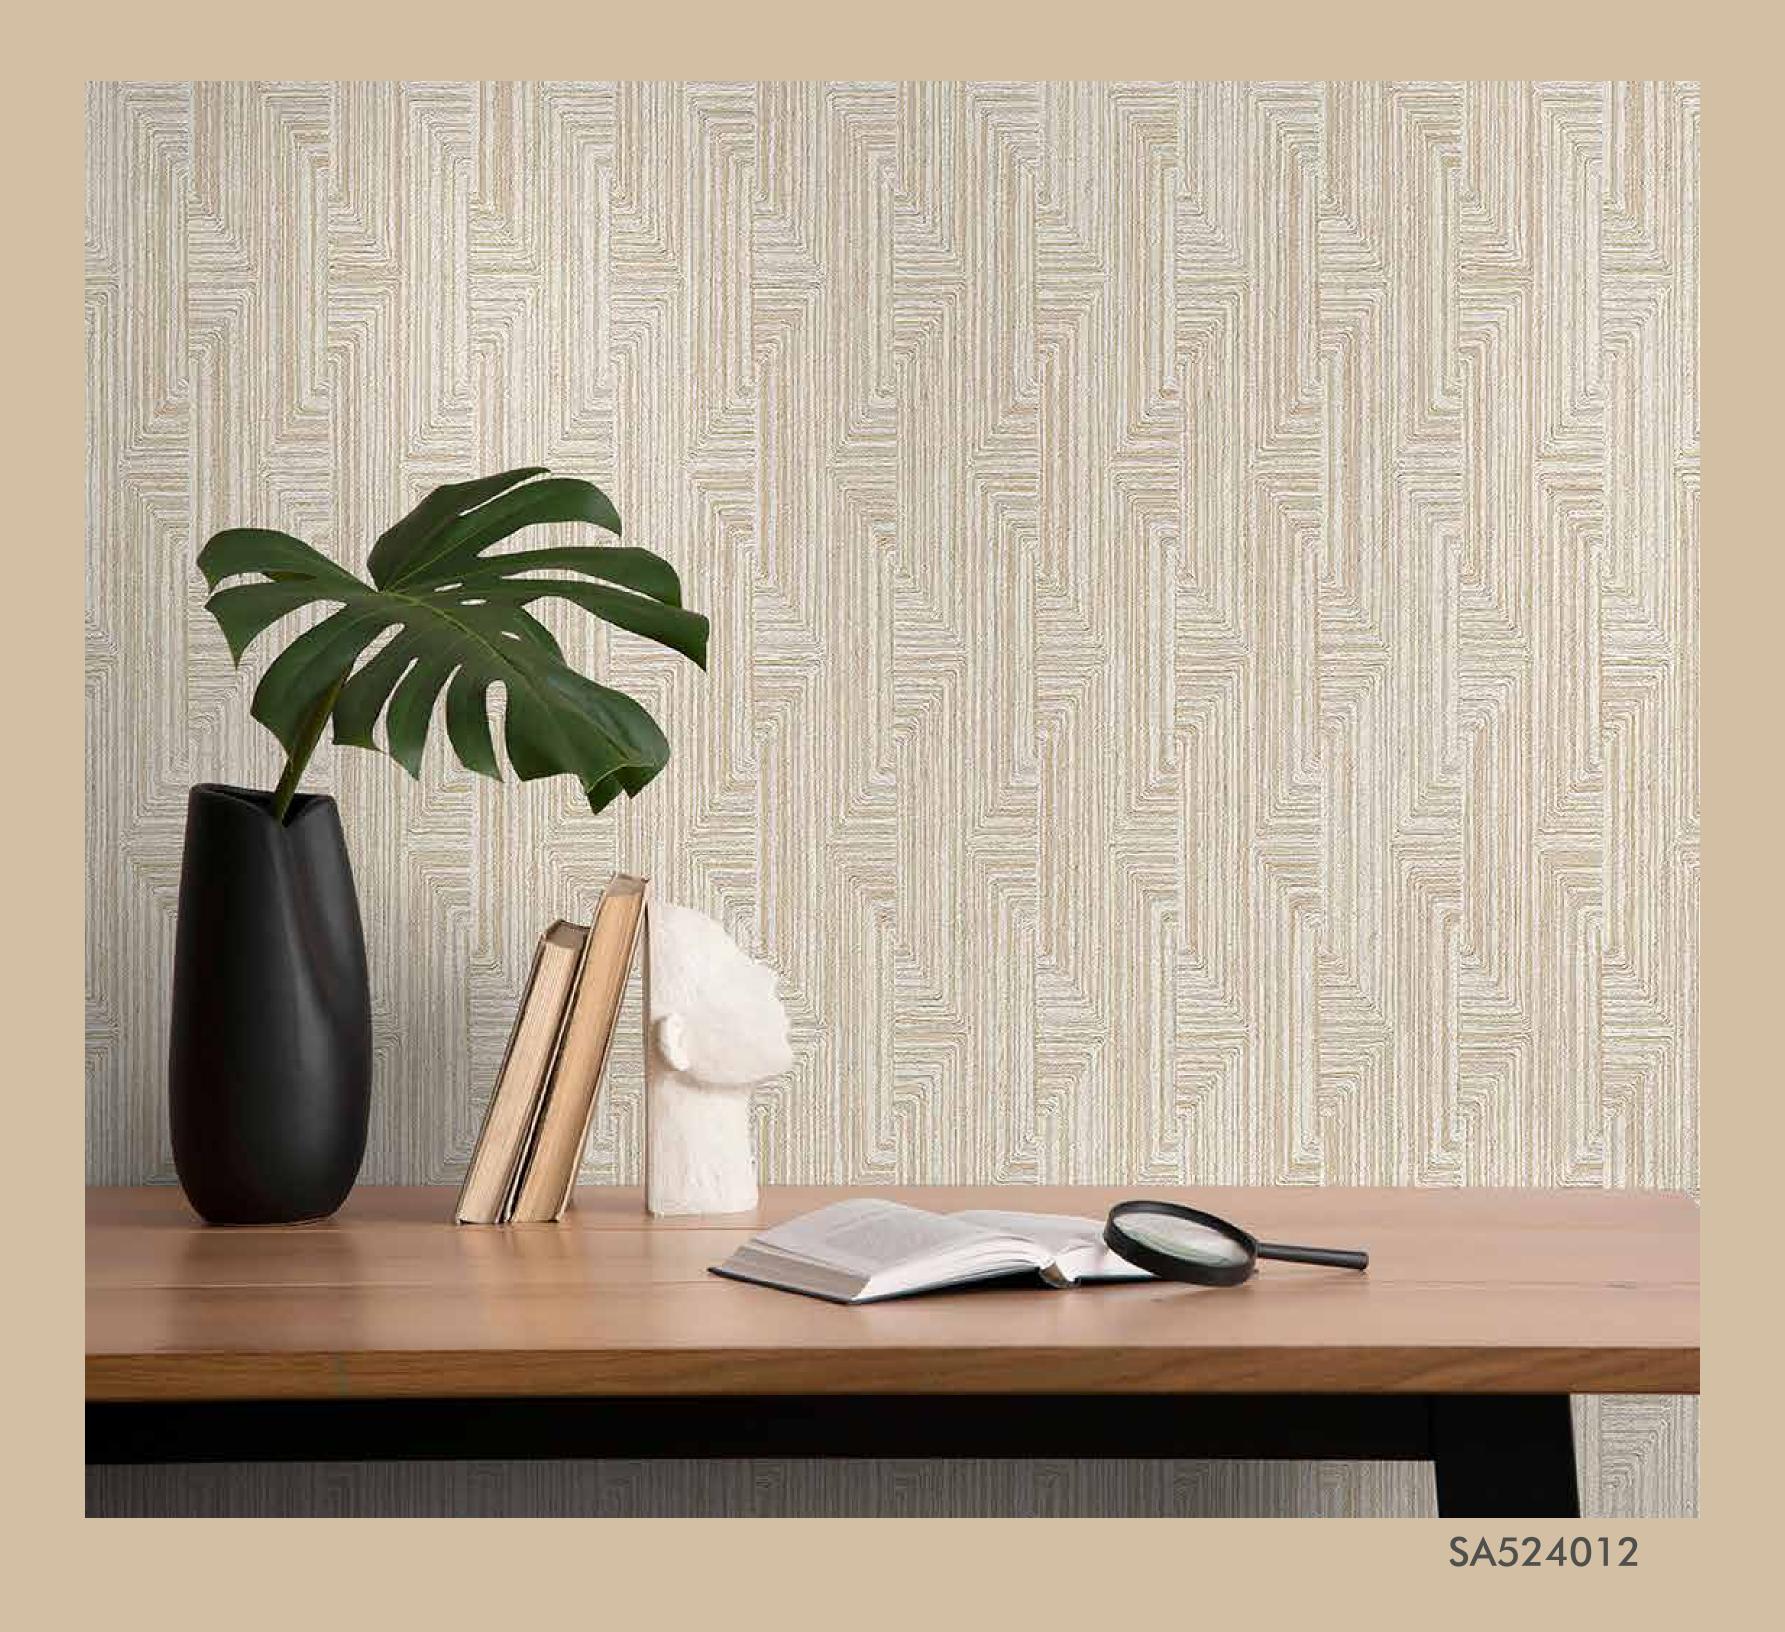

attern

Natural Colour Tones from Desert Landscape

Roll Size :  $10.05 \text{ mtr} \times 0.53 \text{ mtr} = 57 \text{ Sq.Ft.}$ 

: Vinyl with Non Woven Quality

Made in KOREA

BEFORE PLACING ANY ORDER PLEASE VERIFY THE SAME WITH THE ACTUAL BOOK TO AVOID ANY KIND OF DISCREPANCY.





Beautiful Made Easy



"SANTA FE" A VERSATILE COLLECTION OF PLAIN TEXTURED WALLCOVERINGS IN WARM, EARTHY TONES AND SUBTLE GEOMETRIC PATTERNS INSPIRED BY THE SOUTHWESTERN AESTHETIC. THESE DESIGNS CAPTURE THE NATURAL TONES AND BEAUTY OF THE DESERT LANDSCAPES AND CULTURAL INFLUENCES. **IDEAL FOR CREATING A COZY** AND INVITING ATMOSPHERE, THEY ADD A UNIQUE CHARM TO ANY SPACE.

## SANTA FE ADDING A UNIQUE CHARM















### Versatile Collection















### Southwestern Asthetic













SA524102









SA524092



### SA524022



























### Cozy Atmosphere



SA524027











Sectors

















### Santa Fe

















### Beauty Of Desert





















SA524044

SA524034















### Desert Landscapes











SA524083





























#### SA524031

















SA524064











#### SA524062













www.excelwallpapers.com