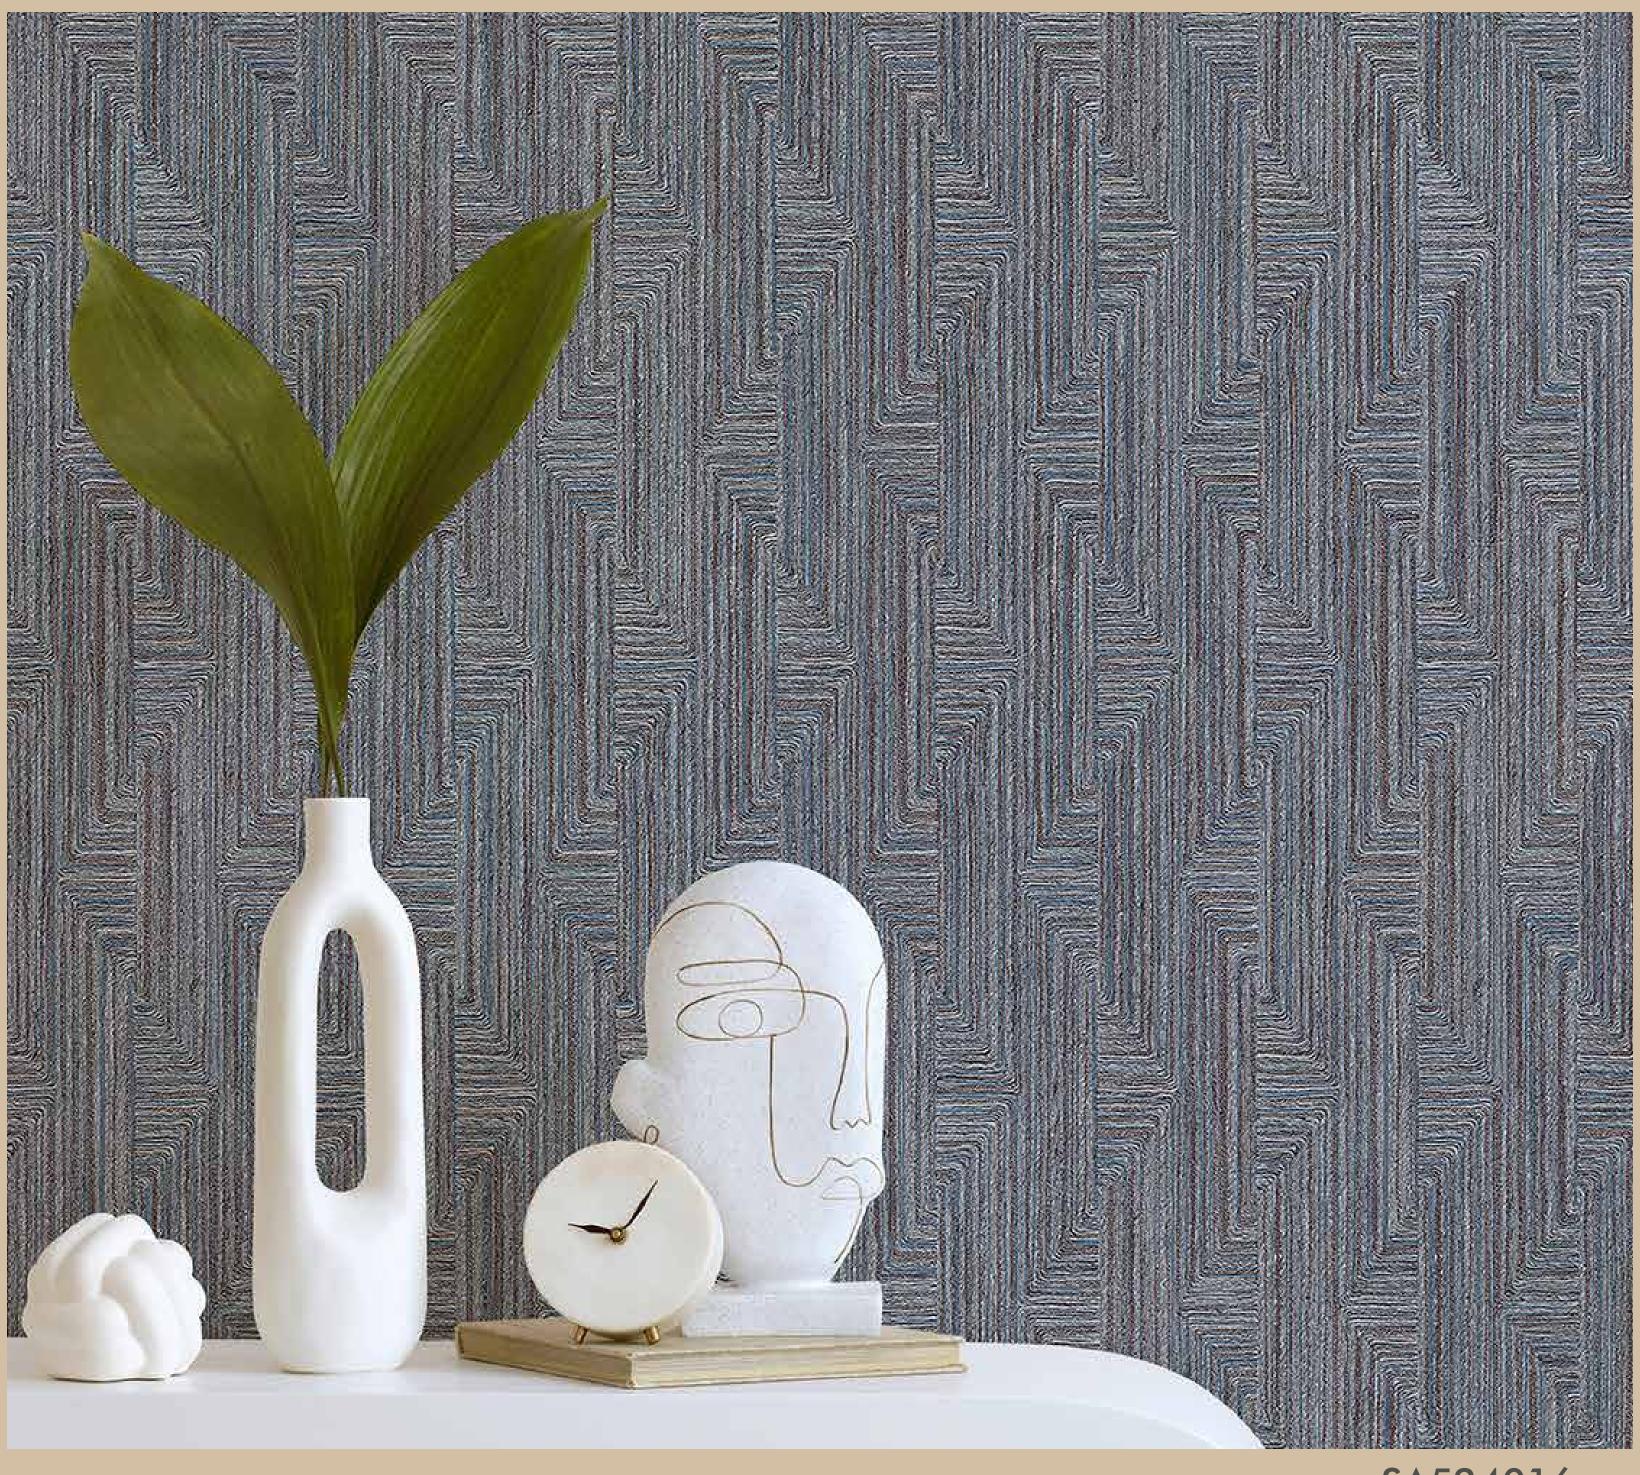

### Collection Overview

Inspired by South Western Asthetic

Earthy Tones & Subtle Geometric Pattern

Natural Colour Tones from Desert Landscape

Roll Size :  $10.05 \text{ mtr} \times 0.53 \text{ mtr} = 57 \text{ Sq.Ft.}$ 

: Vinyl with Non Woven Quality

Made in KOREA

BEFORE PLACING ANY ORDER PLEASE VERIFY THE SAME WITH THE ACTUAL BOOK TO AVOID ANY KIND OF DISCREPANCY.

Beautiful Made Easy

"SANTA FE" A VERSATILE COLLECTION OF PLAIN TEXTURED WALLCOVERINGS IN WARM, EARTHY TONES AND SUBTLE GEOMETRIC PATTERNS INSPIRED BY THE SOUTHWESTERN AESTHETIC. THESE DESIGNS CAPTURE THE NATURAL TONES AND BEAUTY OF THE DESERT LANDSCAPES AND CULTURAL INFLUENCES. **IDEAL FOR CREATING A COZY** AND INVITING ATMOSPHERE, THEY ADD A UNIQUE CHARM TO ANY SPACE.