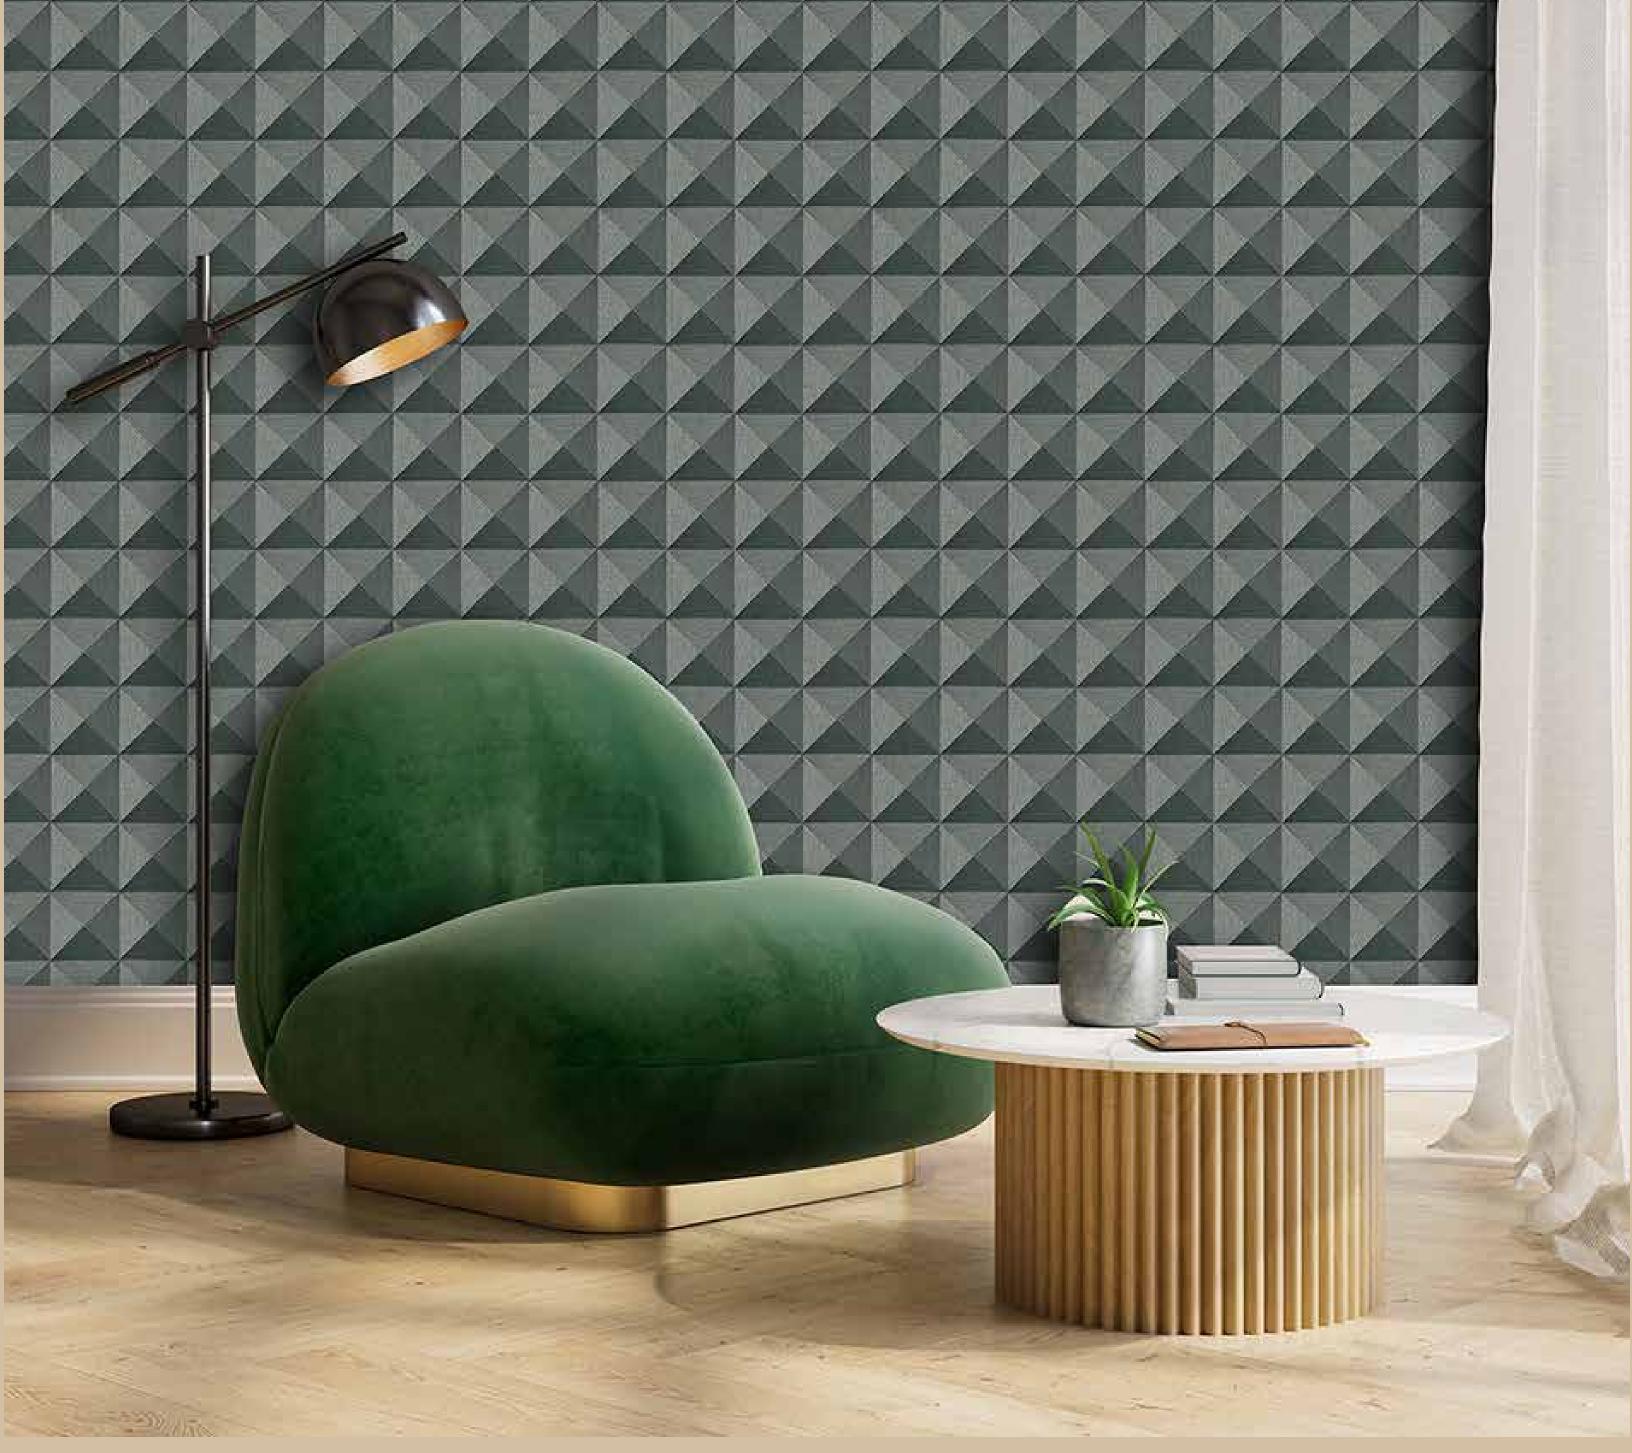

### Ideal For

Modern Interior

### Collection Overview

Inspired by South Western Asthetic

Earthy Tones & Subtle Geometric Pattern

Natural Colour Tones from Desert Landscape

Roll Size :  $10.05 \text{ mtr} \times 0.53 \text{ mtr} = 57 \text{ Sq.Ft.}$ 

: Vinyl with Non Woven Quality

Made in KOREA

BEFORE PLACING ANY ORDER PLEASE VERIFY THE SAME WITH THE ACTUAL BOOK TO AVOID ANY KIND OF DISCREPANCY.

Beautiful Made Easy

"SANTA FE" A VERSATILE COLLECTION OF PLAIN TEXTURED WALLCOVERINGS IN WARM, EARTHY TONES AND SUBTLE GEOMETRIC PATTERNS INSPIRED BY THE SOUTHWESTERN AESTHETIC. THESE DESIGNS CAPTURE THE NATURAL TONES AND BEAUTY OF THE DESERT LANDSCAPES AND CULTURAL INFLUENCES. **IDEAL FOR CREATING A COZY** AND INVITING ATMOSPHERE, THEY ADD A UNIQUE CHARM TO ANY SPACE.