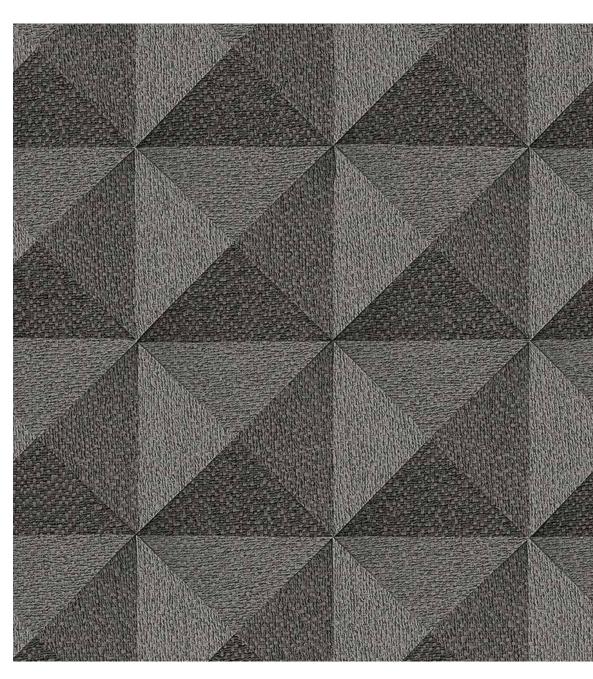

### Collection Overview

Inspired by South Western Asthetic

Earthy Tones & Subtle Geometric Pattern

Natural Colour Tones from Desert Landscape

Roll Size :  $10.05 \text{ mtr} \times 0.53 \text{ mtr} = 57 \text{ Sq.Ft.}$ 

: Vinyl with Non Woven Quality

Made in KOREA

BEFORE PLACING ANY ORDER PLEASE VERIFY THE SAME WITH THE ACTUAL BOOK TO AVOID ANY KIND OF DISCREPANCY.

Beautiful Made Easy

"SANTA FE" A VERSATILE COLLECTION OF PLAIN TEXTURED WALLCOVERINGS IN WARM, EARTHY TONES AND SUBTLE GEOMETRIC PATTERNS INSPIRED BY THE SOUTHWESTERN AESTHETIC. THESE DESIGNS CAPTURE THE NATURAL TONES AND BEAUTY OF THE DESERT LANDSCAPES AND CULTURAL INFLUENCES. **IDEAL FOR CREATING A COZY** AND INVITING ATMOSPHERE, THEY ADD A UNIQUE CHARM TO ANY SPACE.