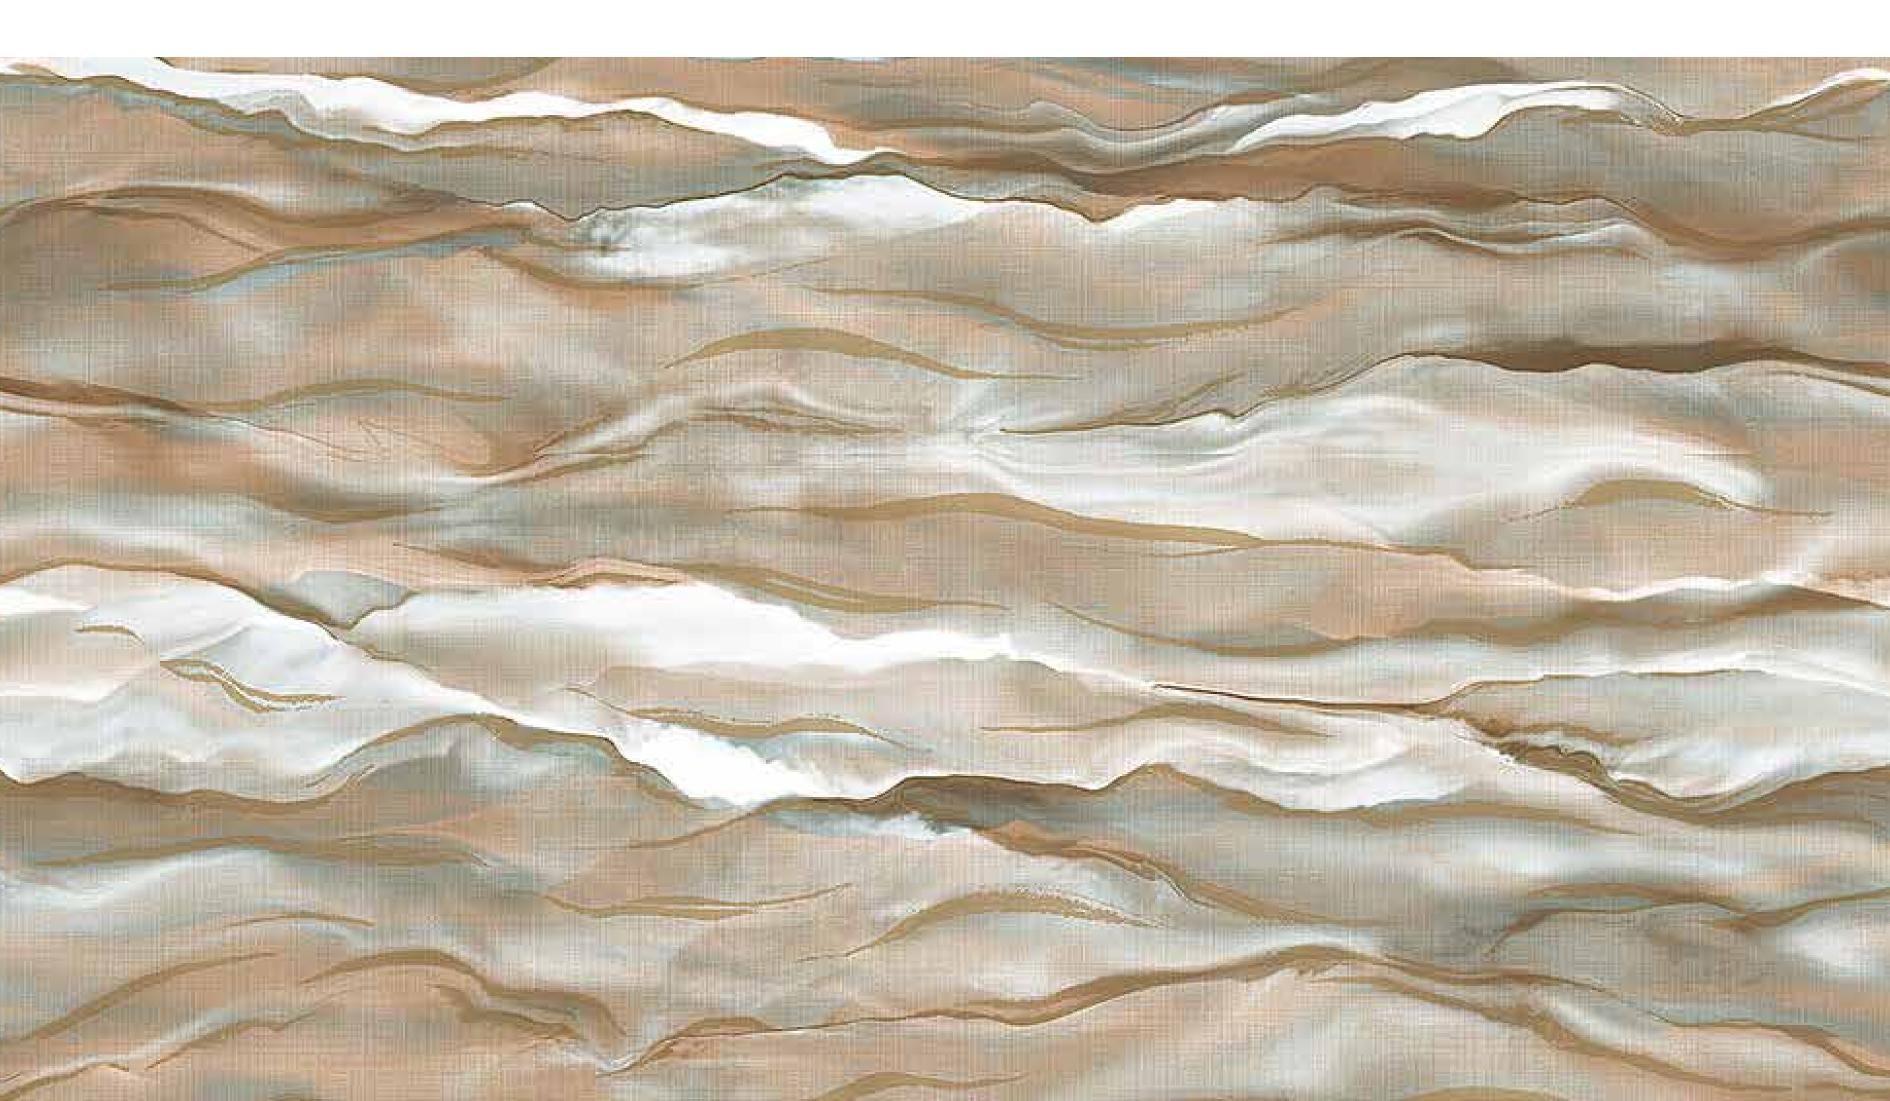

### Collection Overview

Inspired by South Western Asthetic

Earthy Tones & Subtle Geometric Pattern

Natural Colour Tones from Desert Landscape

Roll Size :  $10.05 \text{ mtr} \times 0.53 \text{ mtr} = 57 \text{ Sq.Ft.}$ 

: Vinyl with Non Woven Quality

Made in KOREA

BEFORE PLACING ANY ORDER PLEASE VERIFY THE SAME WITH THE ACTUAL BOOK TO AVOID ANY KIND OF DISCREPANCY.

Beautiful Made Easy

"SANTA FE" A VERSATILE COLLECTION OF PLAIN TEXTURED WALLCOVERINGS IN WARM, EARTHY TONES AND SUBTLE GEOMETRIC PATTERNS INSPIRED BY THE SOUTHWESTERN AESTHETIC. THESE DESIGNS CAPTURE THE NATURAL TONES AND BEAUTY OF THE DESERT LANDSCAPES AND CULTURAL INFLUENCES. **IDEAL FOR CREATING A COZY** AND INVITING ATMOSPHERE, THEY ADD A UNIQUE CHARM TO ANY SPACE.