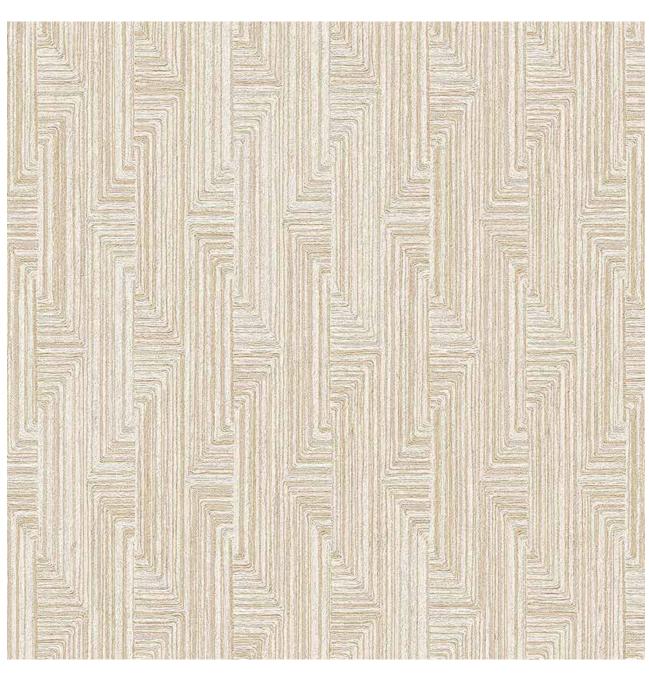

### Collection Overview

Inspired by South Western Asthetic

Earthy Tones & Subtle Geometric Pattern

Natural Colour Tones from Desert Landscape

Roll Size :  $10.05 \text{ mtr} \times 0.53 \text{ mtr} = 57 \text{ Sq.Ft.}$ 

: Vinyl with Non Woven Quality

Made in KOREA

BEFORE PLACING ANY ORDER PLEASE VERIFY THE SAME WITH THE ACTUAL BOOK TO AVOID ANY KIND OF DISCREPANCY.

Beautiful Made Easy

"SANTA FE" A VERSATILE COLLECTION OF PLAIN TEXTURED WALLCOVERINGS IN WARM, EARTHY TONES AND SUBTLE GEOMETRIC PATTERNS INSPIRED BY THE SOUTHWESTERN AESTHETIC. THESE DESIGNS CAPTURE THE NATURAL TONES AND BEAUTY OF THE DESERT LANDSCAPES AND CULTURAL INFLUENCES. **IDEAL FOR CREATING A COZY** AND INVITING ATMOSPHERE, THEY ADD A UNIQUE CHARM TO ANY SPACE.