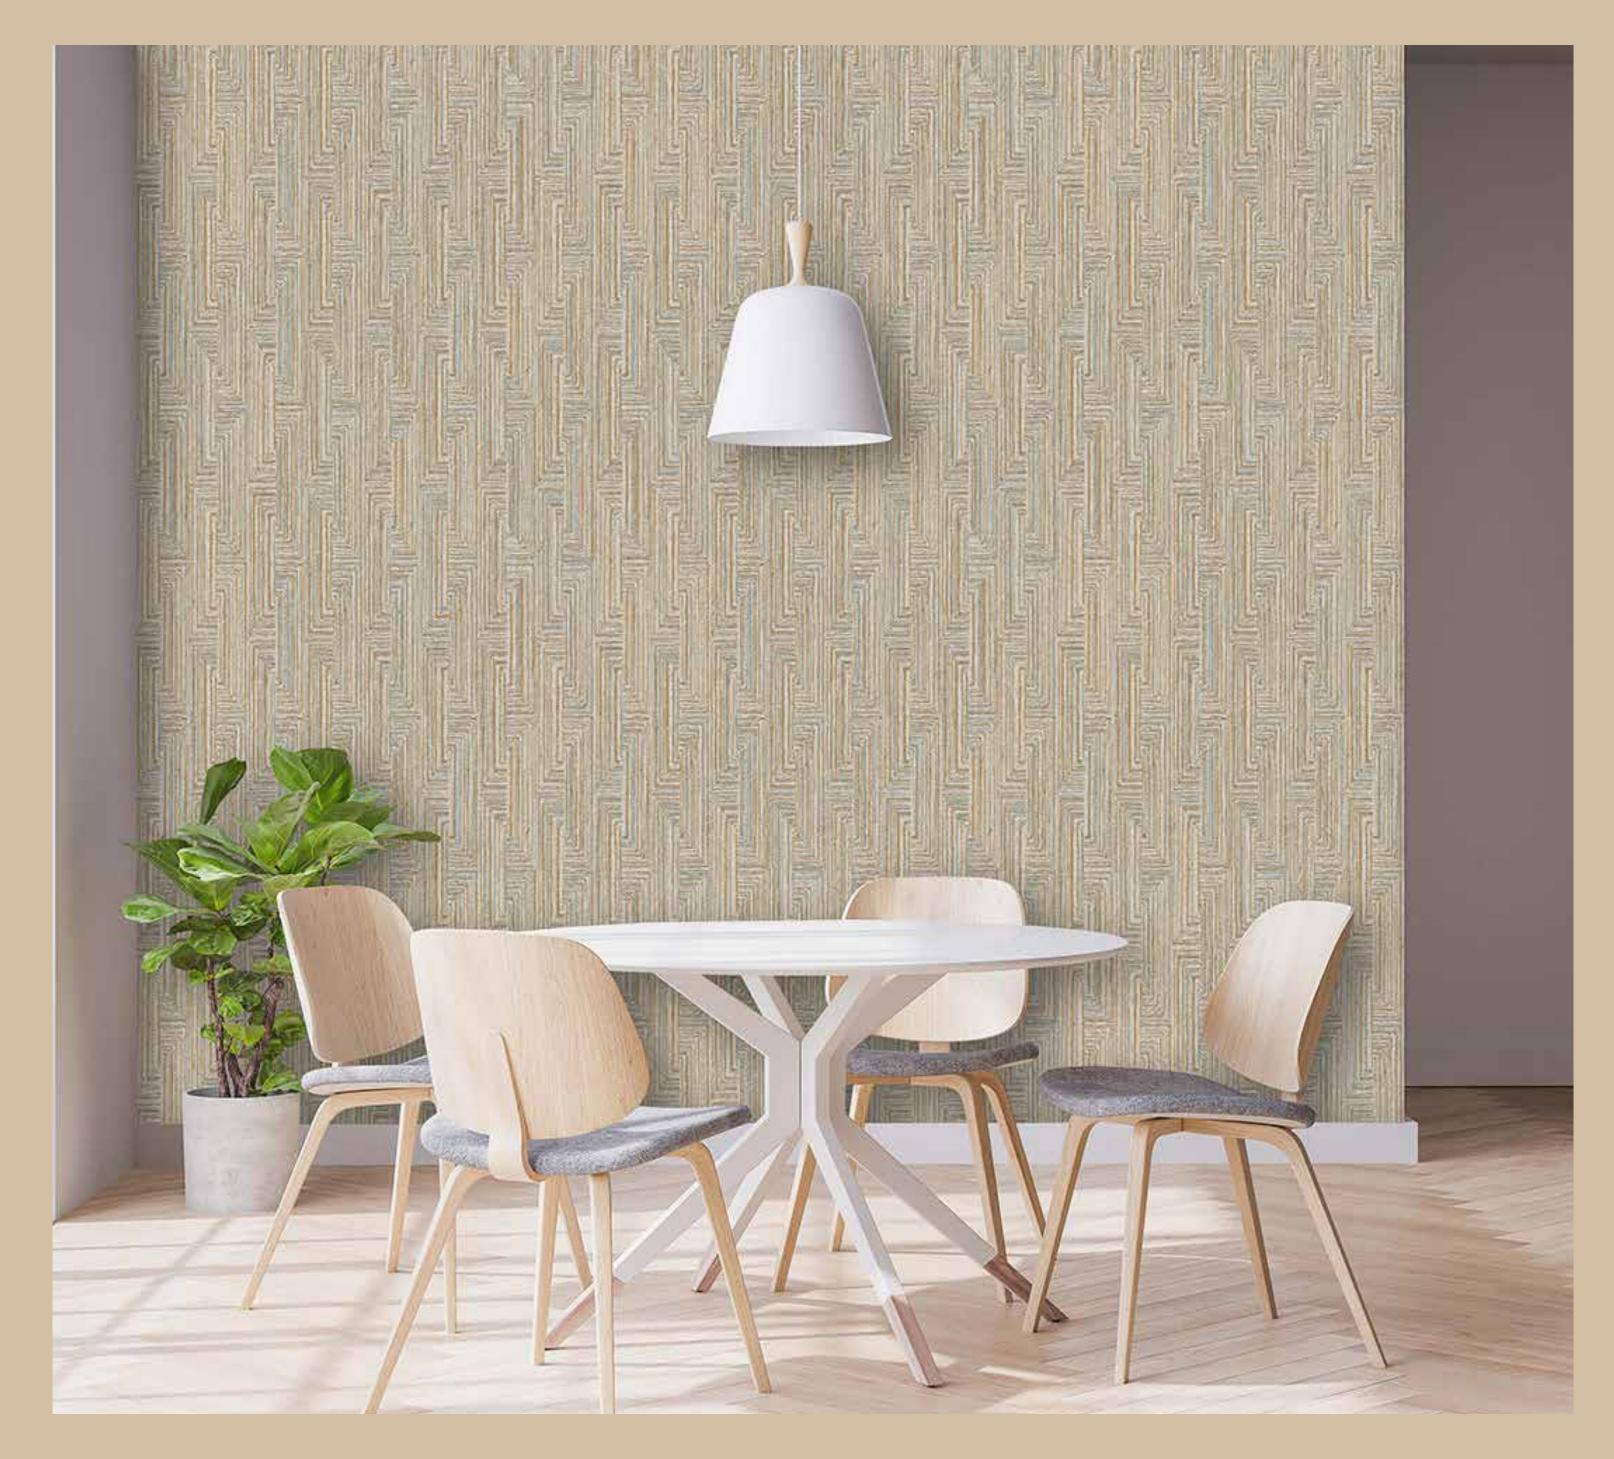

### Collection Overview

Inspired by South Western Asthetic

Earthy Tones & Subtle Geometric Pattern

Natural Colour Tones from Desert Landscape

Roll Size :  $10.05 \text{ mtr} \times 0.53 \text{ mtr} = 57 \text{ Sq.Ft.}$ 

: Vinyl with Non Woven Quality

Made in KOREA

BEFORE PLACING ANY ORDER PLEASE VERIFY THE SAME WITH THE ACTUAL BOOK TO AVOID ANY KIND OF DISCREPANCY.

Beautiful Made Easy

"SANTA FE" A VERSATILE COLLECTION OF PLAIN TEXTURED WALLCOVERINGS IN WARM, EARTHY TONES AND SUBTLE GEOMETRIC PATTERNS INSPIRED BY THE SOUTHWESTERN AESTHETIC. THESE DESIGNS CAPTURE THE NATURAL TONES AND BEAUTY OF THE DESERT LANDSCAPES AND CULTURAL INFLUENCES. **IDEAL FOR CREATING A COZY** AND INVITING ATMOSPHERE, THEY ADD A UNIQUE CHARM TO ANY SPACE.