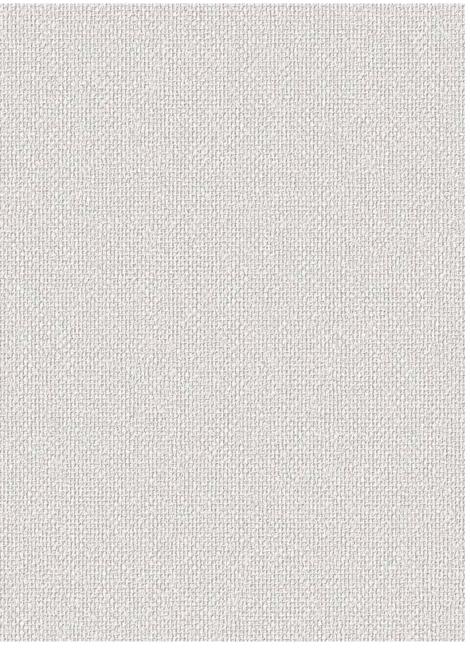

### Collection Overview

Inspired by South Western Asthetic

Earthy Tones & Subtle Geometric Pattern

Natural Colour Tones from Desert Landscape

Roll Size :  $10.05 \text{ mtr} \times 0.53 \text{ mtr} = 57 \text{ Sq.Ft.}$ 

: Vinyl with Non Woven Quality

Made in KOREA

BEFORE PLACING ANY ORDER PLEASE VERIFY THE SAME WITH THE ACTUAL BOOK TO AVOID ANY KIND OF DISCREPANCY.

Beautiful Made Easy

"SANTA FE" A VERSATILE COLLECTION OF PLAIN TEXTURED WALLCOVERINGS IN WARM, EARTHY TONES AND SUBTLE GEOMETRIC PATTERNS INSPIRED BY THE SOUTHWESTERN AESTHETIC. THESE DESIGNS CAPTURE THE NATURAL TONES AND BEAUTY OF THE DESERT LANDSCAPES AND CULTURAL INFLUENCES. **IDEAL FOR CREATING A COZY** AND INVITING ATMOSPHERE, THEY ADD A UNIQUE CHARM TO ANY SPACE.