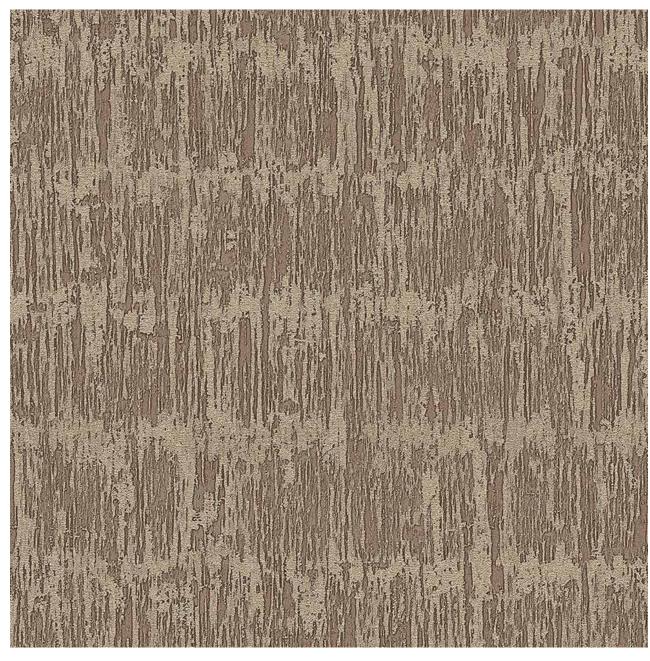

### Collection Overview

Inspired by South Western Asthetic

Earthy Tones & Subtle Geometric Pattern

Natural Colour Tones from Desert Landscape

Roll Size :  $10.05 \text{ mtr} \times 0.53 \text{ mtr} = 57 \text{ Sq.Ft.}$ 

: Vinyl with Non Woven Quality

Made in KOREA

BEFORE PLACING ANY ORDER PLEASE VERIFY THE SAME WITH THE ACTUAL BOOK TO AVOID ANY KIND OF DISCREPANCY.

Beautiful Made Easy

"SANTA FE" A VERSATILE COLLECTION OF PLAIN TEXTURED WALLCOVERINGS IN WARM, EARTHY TONES AND SUBTLE GEOMETRIC PATTERNS INSPIRED BY THE SOUTHWESTERN AESTHETIC. THESE DESIGNS CAPTURE THE NATURAL TONES AND BEAUTY OF THE DESERT LANDSCAPES AND CULTURAL INFLUENCES. **IDEAL FOR CREATING A COZY** AND INVITING ATMOSPHERE, THEY ADD A UNIQUE CHARM TO ANY SPACE.