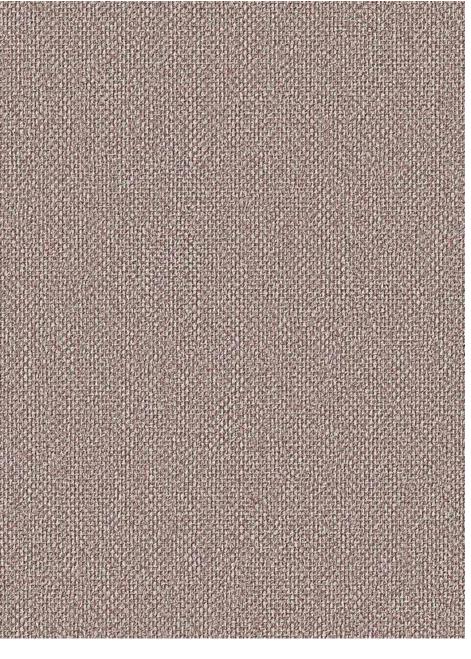

### Collection Overview

Inspired by South Western Asthetic

Earthy Tones & Subtle Geometric Pattern

Natural Colour Tones from Desert Landscape

Roll Size :  $10.05 \text{ mtr} \times 0.53 \text{ mtr} = 57 \text{ Sq.Ft.}$ 

: Vinyl with Non Woven Quality

Made in KOREA

BEFORE PLACING ANY ORDER PLEASE VERIFY THE SAME WITH THE ACTUAL BOOK TO AVOID ANY KIND OF DISCREPANCY.

Beautiful Made Easy

"SANTA FE" A VERSATILE COLLECTION OF PLAIN TEXTURED WALLCOVERINGS IN WARM, EARTHY TONES AND SUBTLE GEOMETRIC PATTERNS INSPIRED BY THE SOUTHWESTERN AESTHETIC. THESE DESIGNS CAPTURE THE NATURAL TONES AND BEAUTY OF THE DESERT LANDSCAPES AND CULTURAL INFLUENCES. **IDEAL FOR CREATING A COZY** AND INVITING ATMOSPHERE, THEY ADD A UNIQUE CHARM TO ANY SPACE.