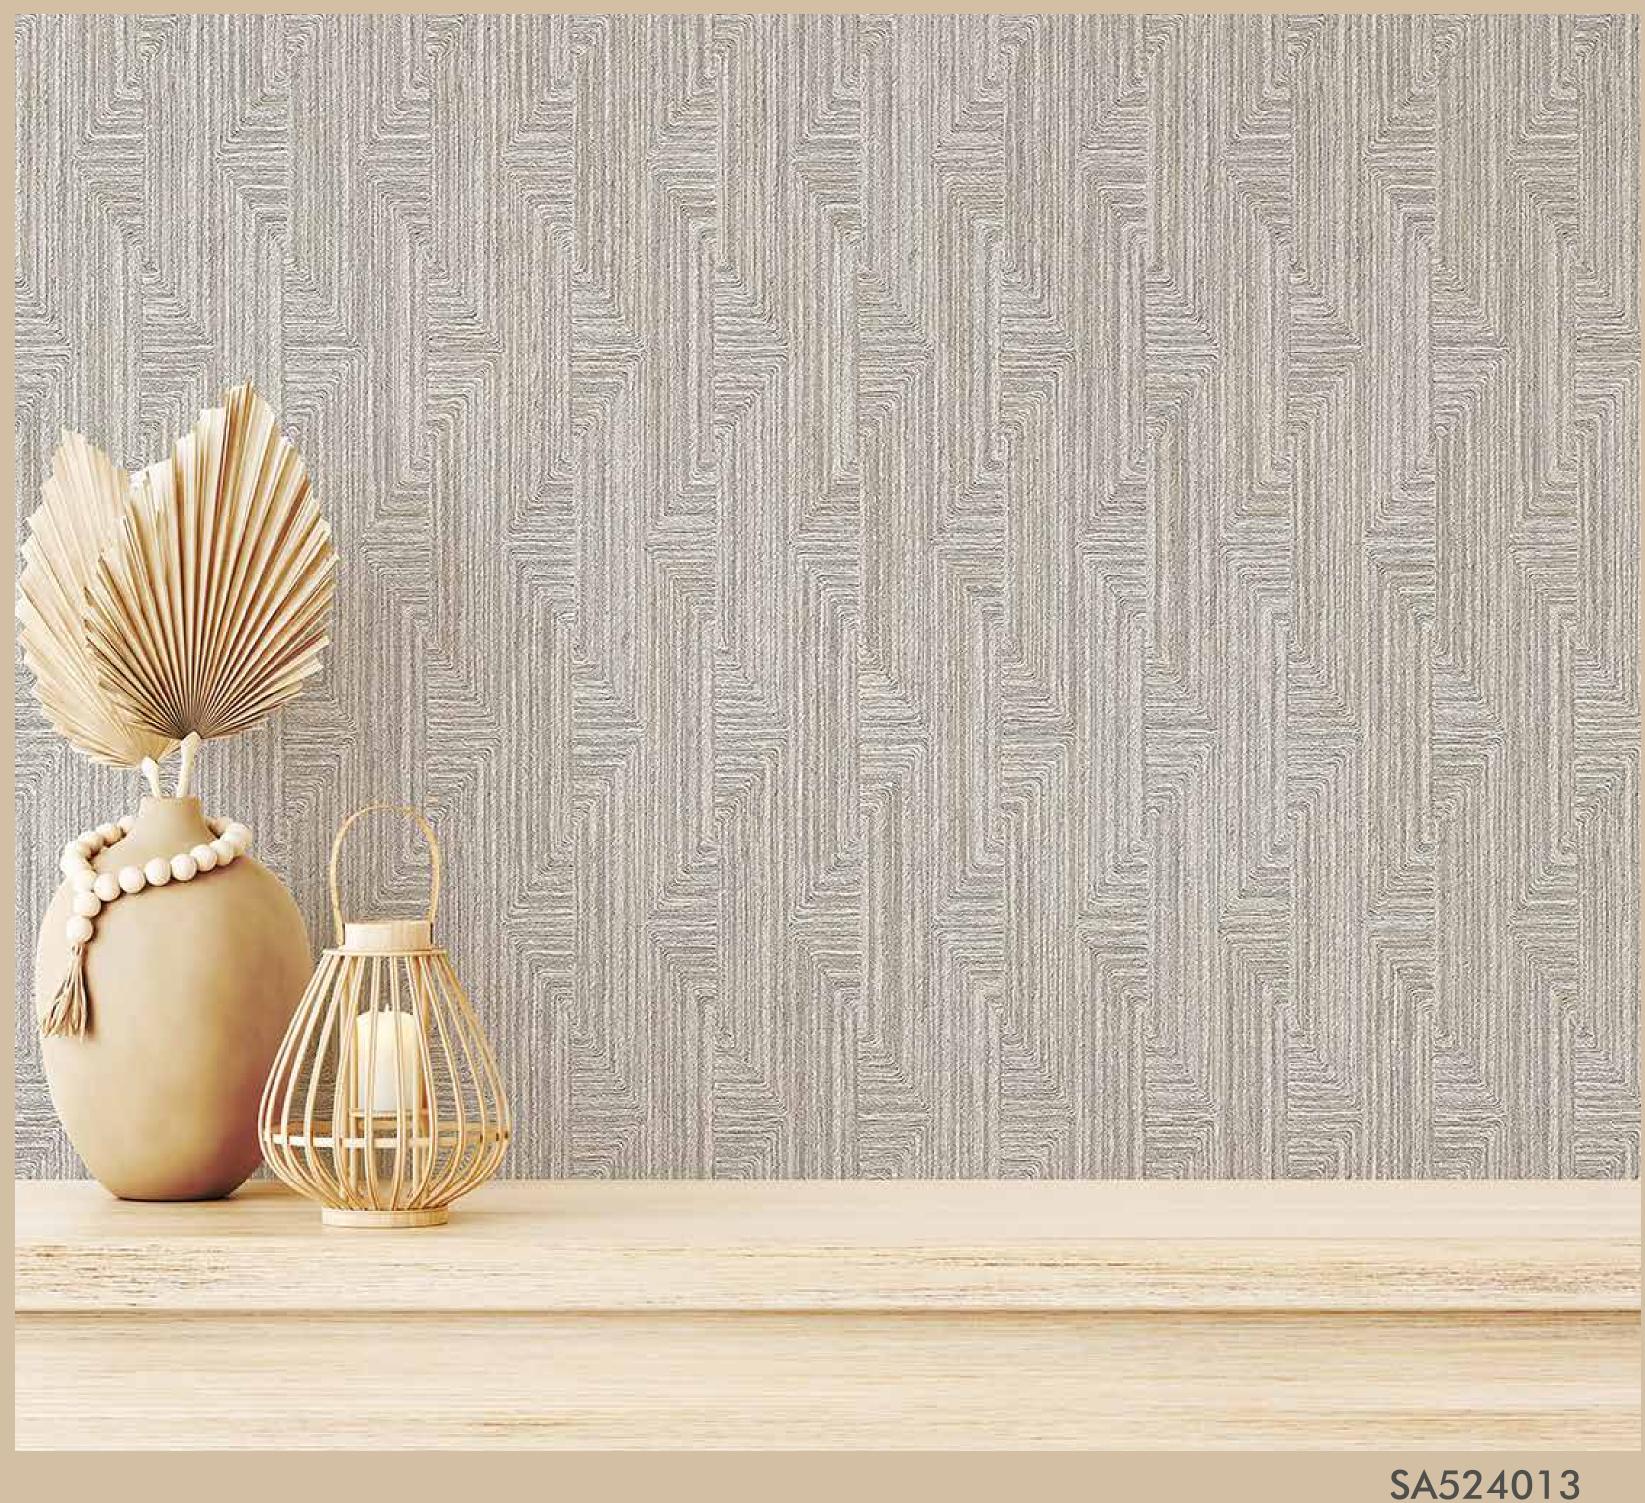

### Collection Overview

Inspired by South Western Asthetic

Earthy Tones & Subtle Geometric Pattern

Natural Colour Tones from Desert Landscape

Roll Size :  $10.05 \text{ mtr} \times 0.53 \text{ mtr} = 57 \text{ Sq.Ft.}$ 

: Vinyl with Non Woven Quality

Made in KOREA

BEFORE PLACING ANY ORDER PLEASE VERIFY THE SAME WITH THE ACTUAL BOOK TO AVOID ANY KIND OF DISCREPANCY.

Beautiful Made Easy

"SANTA FE" A VERSATILE COLLECTION OF PLAIN TEXTURED WALLCOVERINGS IN WARM, EARTHY TONES AND SUBTLE GEOMETRIC PATTERNS INSPIRED BY THE SOUTHWESTERN AESTHETIC. THESE DESIGNS CAPTURE THE NATURAL TONES AND BEAUTY OF THE DESERT LANDSCAPES AND CULTURAL INFLUENCES. **IDEAL FOR CREATING A COZY** AND INVITING ATMOSPHERE, THEY ADD A UNIQUE CHARM TO ANY SPACE.