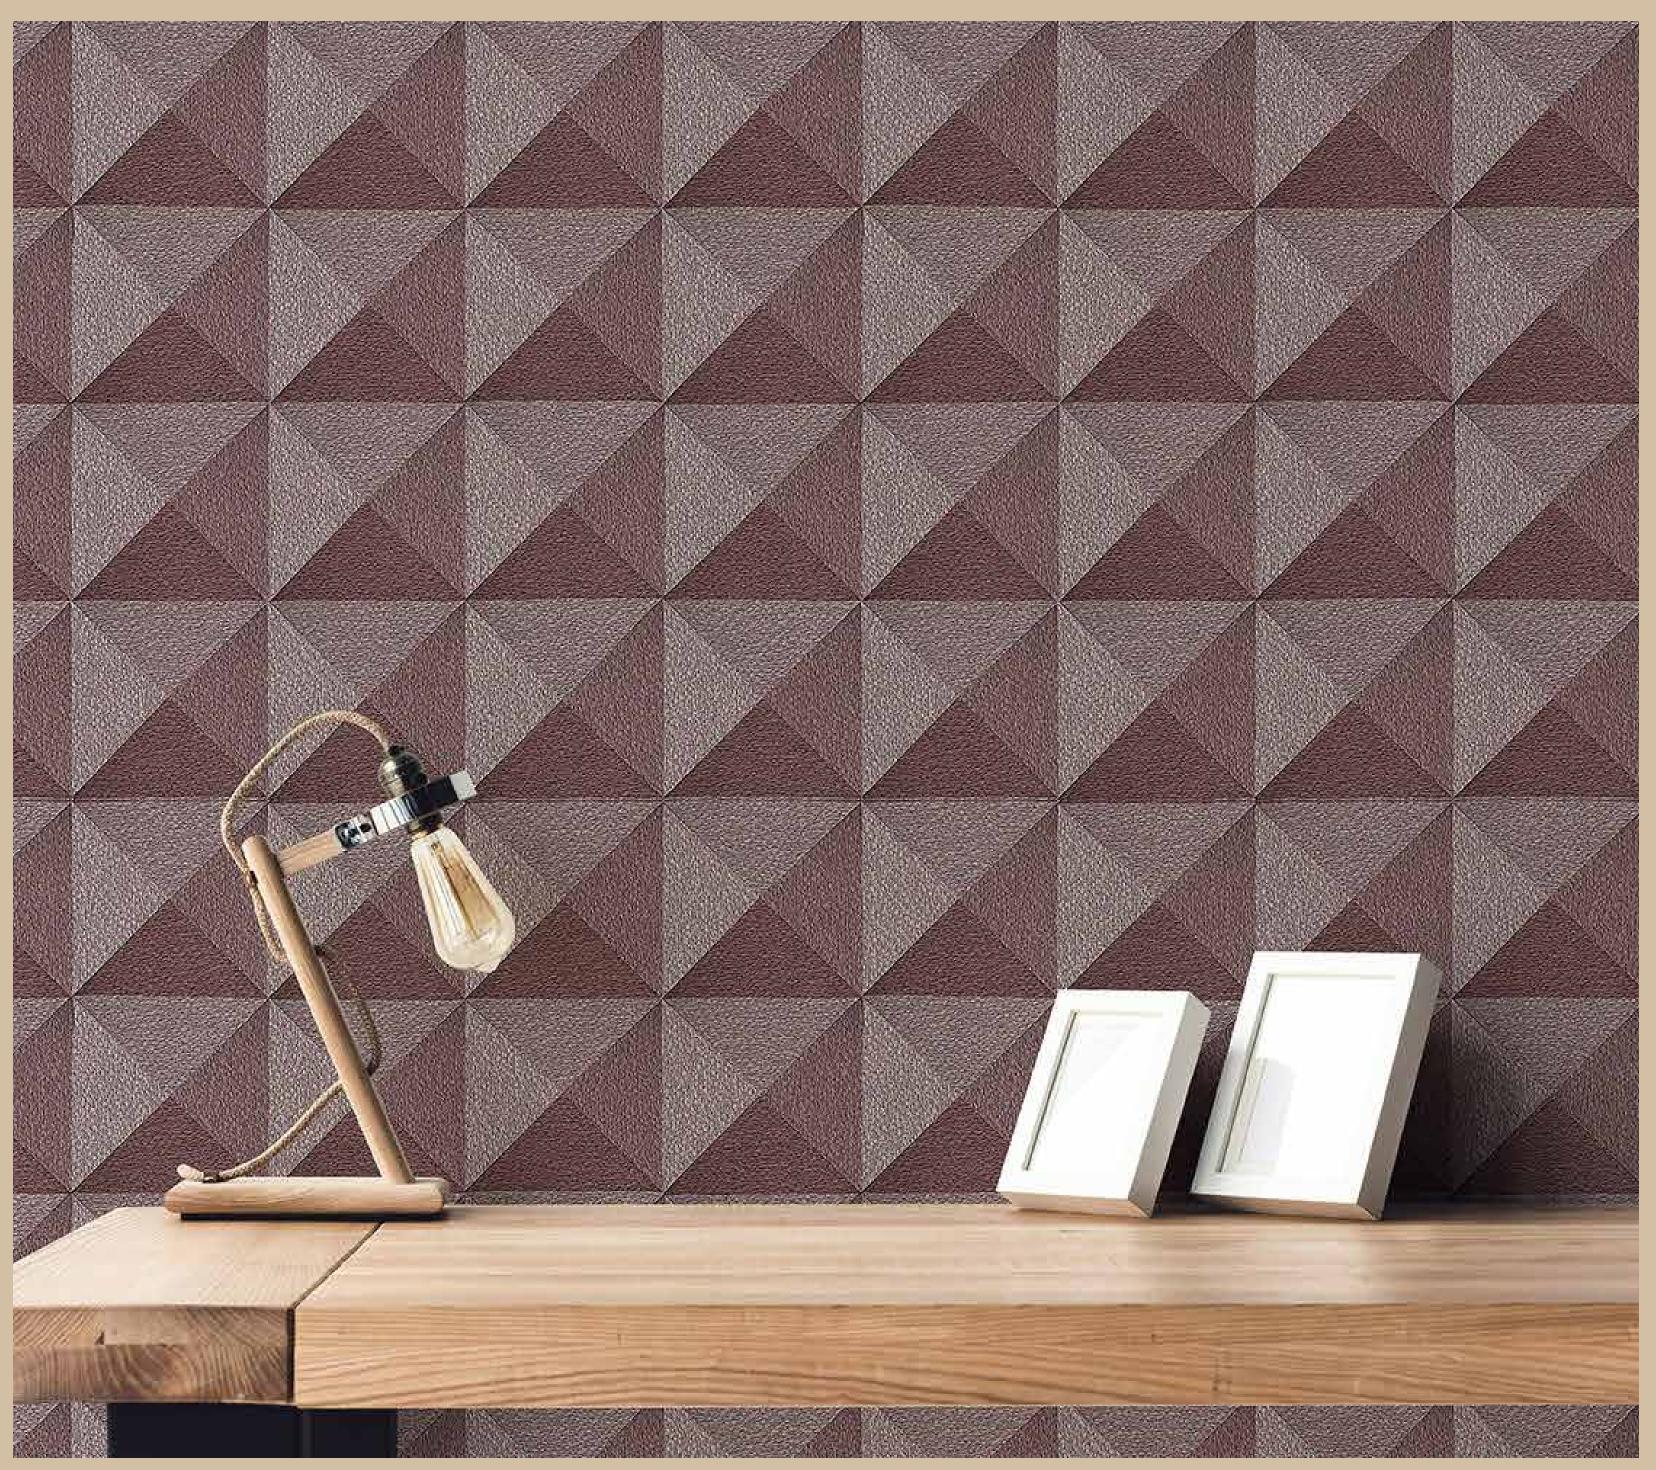

Roll Size :  $10.05 \text{ mtr} \times 0.53 \text{ mtr} = 57 \text{ Sq.Ft.}$ 

: Vinyl with Non Woven Quality

Made in KOREA

BEFORE PLACING ANY ORDER PLEASE VERIFY THE SAME WITH THE ACTUAL BOOK TO AVOID ANY KIND OF DISCREPANCY.





Beautiful Made Easy



"SANTA FE" A VERSATILE COLLECTION OF PLAIN TEXTURED WALLCOVERINGS IN WARM, EARTHY TONES AND SUBTLE GEOMETRIC PATTERNS INSPIRED BY THE SOUTHWESTERN AESTHETIC. THESE DESIGNS CAPTURE THE NATURAL TONES AND BEAUTY OF THE DESERT LANDSCAPES AND CULTURAL INFLUENCES. **IDEAL FOR CREATING A COZY** AND INVITING ATMOSPHERE, THEY ADD A UNIQUE CHARM TO ANY SPACE.

## SANTA FE ADDING A UNIQUE CHARM















### Versatile Collection















### Southwestern Asthetic













SA524102









SA524092



### SA524022



























### Cozy Atmosphere



SA524027











Sectors

















### Santa Fe

















### Beauty Of Desert





















SA524044

SA524034















### Desert Landscapes











SA524083





























#### SA524031

















SA524064











#### SA524062













www.excelwallpapers.com