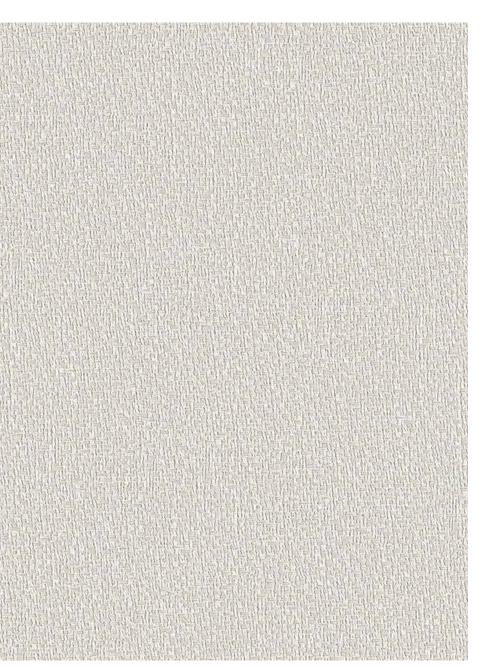

### Collection Overview

Inspired by South Western Asthetic

Earthy Tones & Subtle Geometric Pattern

Natural Colour Tones from Desert Landscape

Roll Size :  $10.05 \text{ mtr} \times 0.53 \text{ mtr} = 57 \text{ Sq.Ft.}$ 

: Vinyl with Non Woven Quality

Made in KOREA

BEFORE PLACING ANY ORDER PLEASE VERIFY THE SAME WITH THE ACTUAL BOOK TO AVOID ANY KIND OF DISCREPANCY.

Beautiful Made Easy

"SANTA FE" A VERSATILE COLLECTION OF PLAIN TEXTURED WALLCOVERINGS IN WARM, EARTHY TONES AND SUBTLE GEOMETRIC PATTERNS INSPIRED BY THE SOUTHWESTERN AESTHETIC. THESE DESIGNS CAPTURE THE NATURAL TONES AND BEAUTY OF THE DESERT LANDSCAPES AND CULTURAL INFLUENCES. **IDEAL FOR CREATING A COZY** AND INVITING ATMOSPHERE, THEY ADD A UNIQUE CHARM TO ANY SPACE.