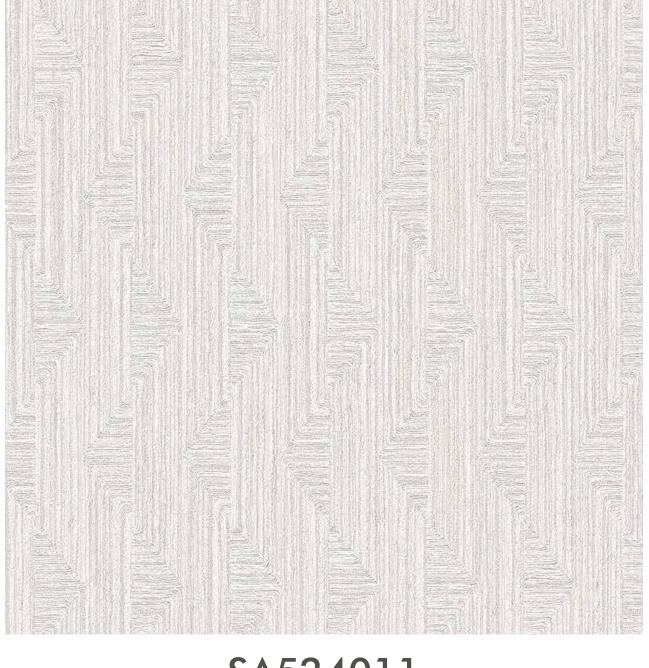

### Collection Overview

Inspired by South Western Asthetic

Earthy Tones & Subtle Geometric Pattern

Natural Colour Tones from Desert Landscape

Roll Size :  $10.05 \text{ mtr} \times 0.53 \text{ mtr} = 57 \text{ Sq.Ft.}$ 

: Vinyl with Non Woven Quality

Made in KOREA

BEFORE PLACING ANY ORDER PLEASE VERIFY THE SAME WITH THE ACTUAL BOOK TO AVOID ANY KIND OF DISCREPANCY.

Beautiful Made Easy

"SANTA FE" A VERSATILE COLLECTION OF PLAIN TEXTURED WALLCOVERINGS IN WARM, EARTHY TONES AND SUBTLE GEOMETRIC PATTERNS INSPIRED BY THE SOUTHWESTERN AESTHETIC. THESE DESIGNS CAPTURE THE NATURAL TONES AND BEAUTY OF THE DESERT LANDSCAPES AND CULTURAL INFLUENCES. **IDEAL FOR CREATING A COZY** AND INVITING ATMOSPHERE, THEY ADD A UNIQUE CHARM TO ANY SPACE.