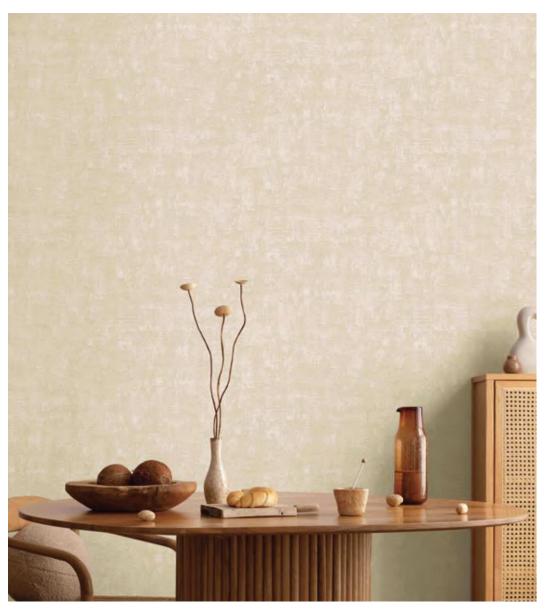

## DUNE

Eco premium silk wallcovering

DUNE is an homage to nature with its sands sculpted by tides and winds.

Inspired by our need to reconnect to nature, our desire for calm and balance.

A tactile tribute to the artisan's paintbrush and touch.

### Product Specification

Collection Name : DUNE

Country of Origin : Korea

Category : Elite

Roll Size : 1.06 mtr x 5.2 mtr = 59 Sq.Ft.

Quality : Vinyl with paper back

BEFORE PLACING ANY ORDER PLEASE VERIFY THE SAME WITH THE ACTUAL BOOK TO AVOID ANY KIND OF DISCREPANCY.