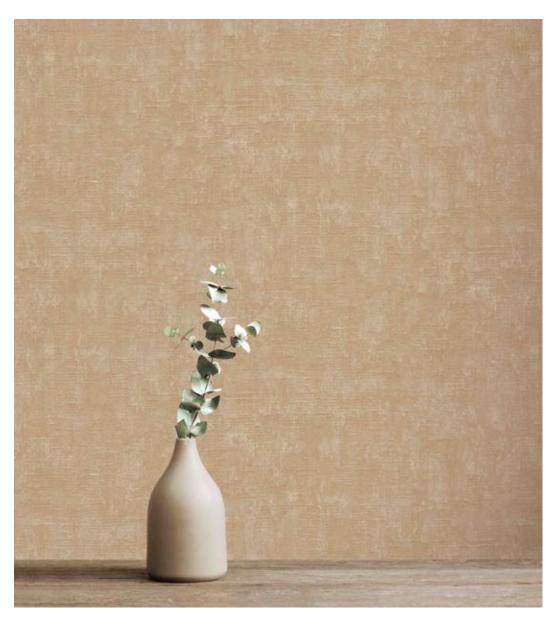

## DUNE

Eco premium silk wallcovering

DUNE is an homage to nature with its sands sculpted by tides and winds.

Inspired by our need to reconnect to nature, our desire for calm and balance.

A tactile tribute to the artisan's paintbrush and touch.

### Product Specification

Collection Name : DUNE

Country of Origin : Korea

Category : Elite

Roll Size : 1.06 mtr x 5.2 mtr = 59 Sq.Ft.

Quality : Vinyl with paper back

BEFORE PLACING ANY ORDER PLEASE VERIFY THE SAME WITH THE ACTUAL BOOK TO AVOID ANY KIND OF DISCREPANCY.