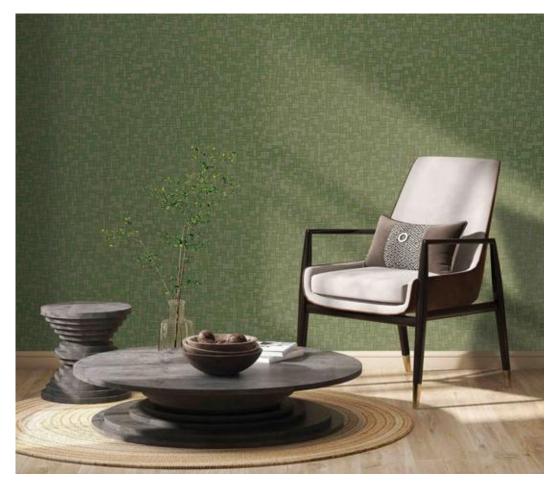

ush and touch.



Made in Korea



### Product Specification

Collection Name : DUNE

Country of Origin : Korea

Category : Elite

Roll Size : 1.06 mtr x 5.2 mtr = 59 Sq.Ft.

Quality : Vinyl with paper back

BEFORE PLACING ANY ORDER PLEASE VERIFY THE SAME WITH THE ACTUAL BOOK TO AVOID ANY KIND OF DISCREPANCY.





#### CLAY & CHALK WALKS



81314-1 81314-2



81313-2 81313-3







81313-1 81313-2 81313-3



#### PEBBLES



81309-4 81309-5

## PEBBLES



81309-6







81309-1 81309-2 81309-3



81305-1 81305-2







81305-1 81305-2 81305-3



81303-2







81303-1 81303-2 81303-3



81312-2 81312-3







81312-1 81312-2 81312-3



#### RAW STUCCO



81310-1 81310-2



#### RAW STUCCO



81310-3 81310-4



81311-3







81311-1 81311-2 81311-4



#### WOVEN GRASSES



81308-1 81308-2





81308-3 81308-4







81308-3 81308-4 81308-5



#### LIMESTONE



81307-1 81307-2



#### LIMESTONE



81307-3 81307-4



#### MARK MARKING



81306-2 81306-3

# MARKING



81306-4







81306-1 81306-3 81306-4

## ABSTRACT



81301-3







81301-1 81301-2 81301-3



81300-2 81300-3







81300-2 81300-3 81300-1

#### WABI SABI





81299-1 81299-2



#### BRUSHSTROKES



81297-1 81297-2





81297-3



#### BRUSHSTROKES



81297-5





81297-7 81297-8





81297-9 81297-10



81298-1 81298-3







81298-1 81298-2 81298-3



#### PAINTERLY



81304-1 81304-2



81304-4 81304-5







81304-3 81304-4

81304-5



#### CANVAS TEXTURE



81302-1 81302-2





81302-3 81302-4

## DUNE

Eco premium silk wallcovering