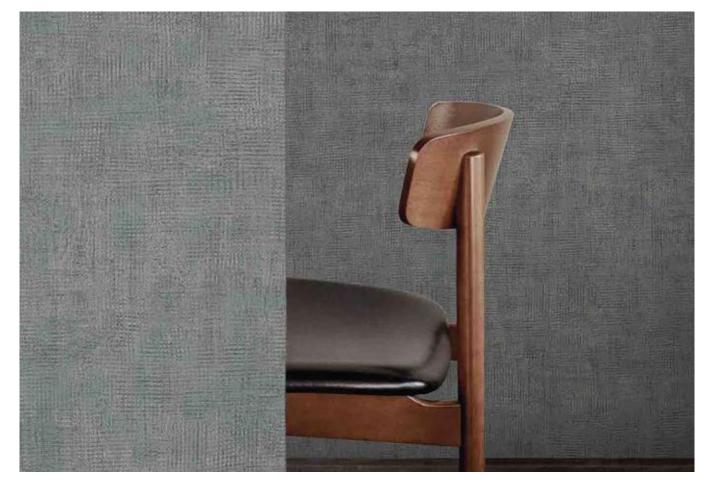

## DUNE

Eco premium silk wallcovering

DUNE is an homage to nature with its sands sculpted by tides and winds.

Inspired by our need to reconnect to nature, our desire for calm and balance.

A tactile tribute to the artisan's paintbrush and touch.

### Product Specification

Collection Name : DUNE

Country of Origin : Korea

Category : Elite

Roll Size : 1.06 mtr x 5.2 mtr = 59 Sq.Ft.

Quality : Vinyl with paper back

BEFORE PLACING ANY ORDER PLEASE VERIFY THE SAME WITH THE ACTUAL BOOK TO AVOID ANY KIND OF DISCREPANCY.