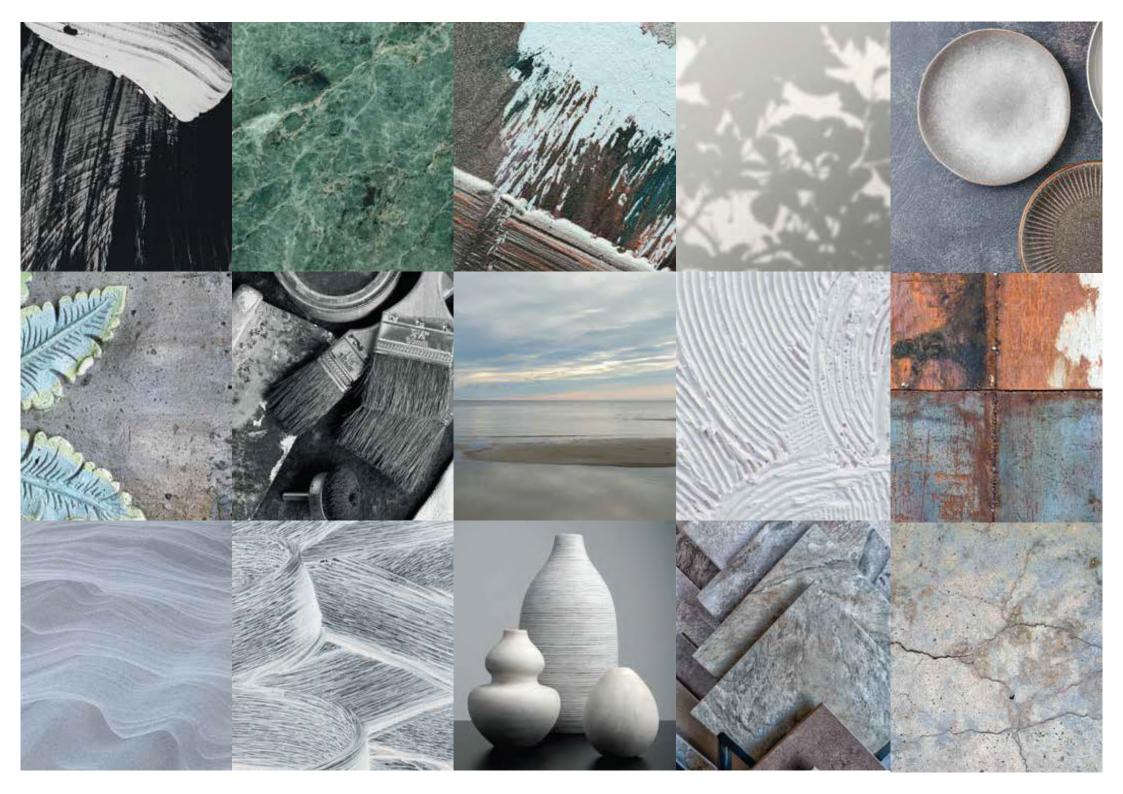

## DUNE

Eco premium silk wallcovering

DUNE is an homage to nature with its sands sculpted by tides and winds.

Inspired by our need to reconnect to nature, our desire for calm and balance.

A tactile tribute to the artisan's paintbrush and touch.

#### CLAY & CHALK WALKS

81314-1 81314-2

81313-2 81313-3

81313-1 81313-2 81313-3

#### PEBBLES

81309-4 81309-5

## PEBBLES

81309-6

81309-1 81309-2 81309-3

81305-1 81305-2

81305-1 81305-2 81305-3

81303-2

81303-1 81303-2 81303-3

81312-2 81312-3

#### RAW STUCCO

81310-1 81310-2

#### RAW STUCCO

81310-3 81310-4

81311-3

81311-1 81311-2 81311-4

#### WOVEN GRASSES

81308-1 81308-2

81308-3 81308-4

81308-3 81308-4 81308-5

#### LIMESTONE

81307-1 81307-2

#### LIMESTONE

81307-3 81307-4

#### MARK MARKING

81306-2 81306-3

# MARKING

81306-4

81306-1 81306-3 81306-4

## ABSTRACT

81301-3

81301-1 81301-2 81301-3

81300-2 81300-3

81300-2 81300-3 81300-1

#### WABI SABI

81299-1 81299-2

#### BRUSHSTROKES

81297-1 81297-2

81297-3

#### BRUSHSTROKES

81297-5

81297-7 81297-8

81297-9 81297-10

81298-1 81298-3

81298-1 81298-2 81298-3

#### PAINTERLY

81304-1 81304-2

81304-4 81304-5

81304-3 81304-4

81304-5

#### CANVAS TEXTURE

81302-1 81302-2

81302-3 81302-4