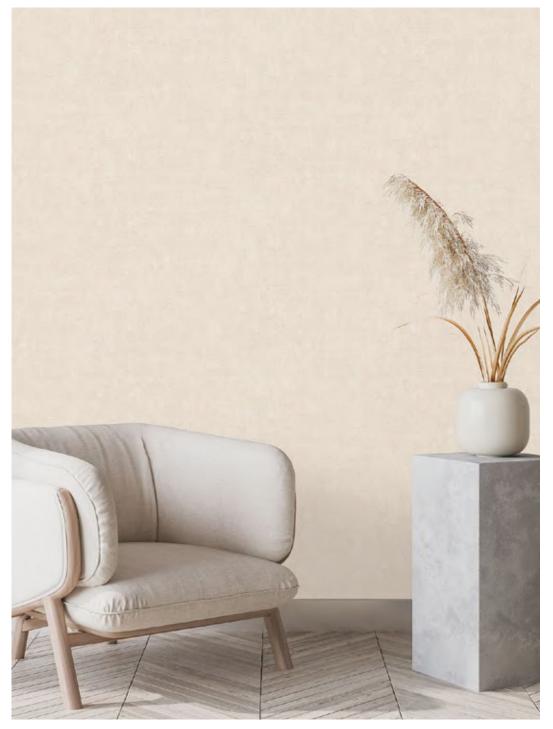

## DUNE

Eco premium silk wallcovering

DUNE is an homage to nature with its sands sculpted by tides and winds.

Inspired by our need to reconnect to nature, our desire for calm and balance.

A tactile tribute to the artisan's paintbrush and touch.

### Product Specification

Collection Name : DUNE

Country of Origin : Korea

Category : Elite

Roll Size : 1.06 mtr x 5.2 mtr = 59 Sq.Ft.

Quality : Vinyl with paper back

BEFORE PLACING ANY ORDER PLEASE VERIFY THE SAME WITH THE ACTUAL BOOK TO AVOID ANY KIND OF DISCREPANCY.