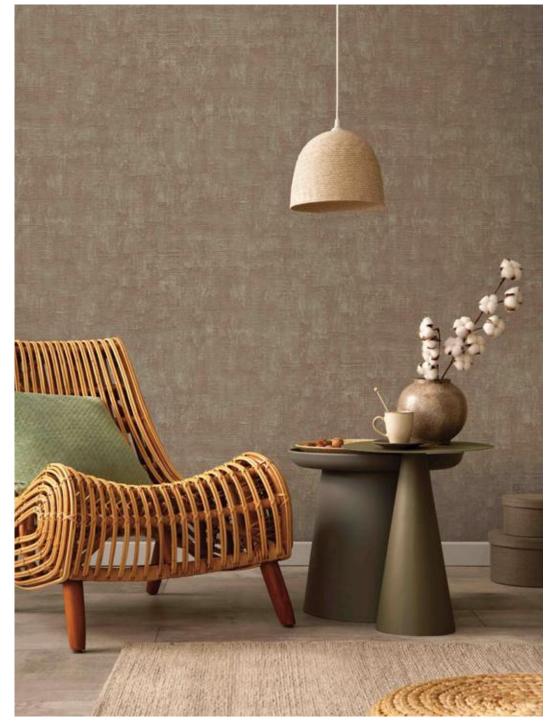

## DUNE

Eco premium silk wallcovering

DUNE is an homage to nature with its sands sculpted by tides and winds.

Inspired by our need to reconnect to nature, our desire for calm and balance.

A tactile tribute to the artisan's paintbrush and touch.

#### PEBBLES

81309-4 81309-5

## PEBBLES

81309-6

81309-1 81309-2 81309-3

81305-1 81305-2

81305-1 81305-2 81305-3

81303-2

81303-1 81303-2 81303-3

81312-2 81312-3