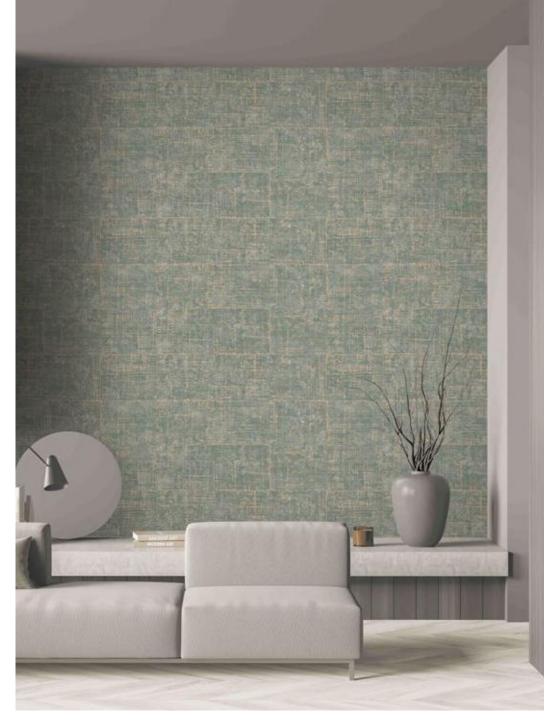

## DUNE

Eco premium silk wallcovering

DUNE is an homage to nature with its sands sculpted by tides and winds.

Inspired by our need to reconnect to nature, our desire for calm and balance.

A tactile tribute to the artisan's paintbrush and touch.

### Product Specification

Collection Name : DUNE

Country of Origin : Korea

Category : Elite

Roll Size : 1.06 mtr x 5.2 mtr = 59 Sq.Ft.

Quality : Vinyl with paper back

BEFORE PLACING ANY ORDER PLEASE VERIFY THE SAME WITH THE ACTUAL BOOK TO AVOID ANY KIND OF DISCREPANCY.