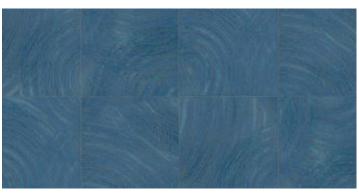

erings. Out here to transform wall statements and interior trends, we stand out in terms of customization techniques, collaboration platforms. and distribution networks.













## DUNE

Eco premium silk wallcovering

DUNE is an homage to nature with its sands sculpted by tides and winds.

Inspired by our need to reconnect to nature, our desire for calm and balance.

A tactile tribute to the artisan's paintbrush and touch.



Made in Korea



### Product Specification

Collection Name : DUNE

Country of Origin : Korea

Category : Elite

Roll Size : 1.06 mtr x 5.2 mtr = 59 Sq.Ft.

Quality : Vinyl with paper back

BEFORE PLACING ANY ORDER PLEASE VERIFY THE SAME WITH THE ACTUAL BOOK TO AVOID ANY KIND OF DISCREPANCY.





#### CLAY & CHALK WALKS



81314-1 81314-2



81313-2 81313-3







81313-1 81313-2 81313-3



#### PEBBLES



81309-4 81309-5

## PEBBLES



81309-6







81309-1 81309-2 81309-3



81305-1 81305-2







81305-1 81305-2 81305-3



81303-2







81303-1 81303-2 81303-3



81312-2 81312-3







81312-1 81312-2 81312-3



#### RAW STUCCO



81310-1 81310-2



#### RAW STUCCO



81310-3 81310-4



81311-3







81311-1 81311-2 81311-4



#### WOVEN GRASSES



81308-1 81308-2





81308-3 81308-4







81308-3 81308-4 81308-5



#### LIMESTONE



81307-1 81307-2



#### LIMESTONE



81307-3 81307-4



#### MARK MARKING



81306-2 81306-3

# MARKING



81306-4







81306-1 81306-3 81306-4

## ABSTRACT



81301-3







81301-1 81301-2 81301-3



81300-2 81300-3







81300-2 81300-3 81300-1

#### WABI SABI





81299-1 81299-2



#### BRUSHSTROKES