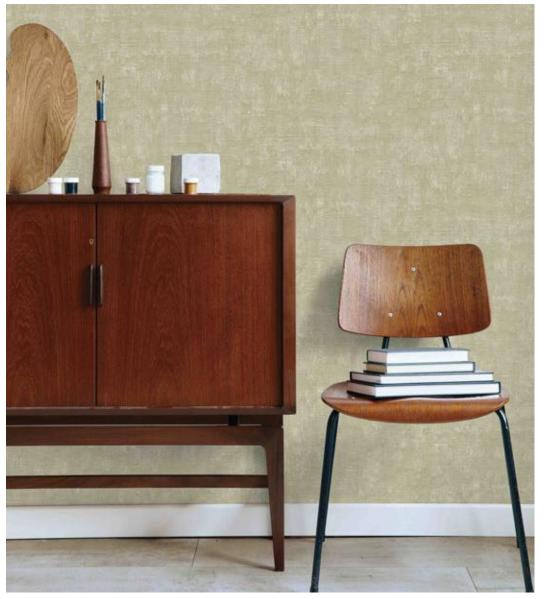

## DUNE

Eco premium silk wallcovering

DUNE is an homage to nature with its sands sculpted by tides and winds.

Inspired by our need to reconnect to nature, our desire for calm and balance.

A tactile tribute to the artisan's paintbrush and touch.

### Product Specification

Collection Name : DUNE

Country of Origin : Korea

Category : Elite

Roll Size : 1.06 mtr x 5.2 mtr = 59 Sq.Ft.

Quality : Vinyl with paper back

BEFORE PLACING ANY ORDER PLEASE VERIFY THE SAME WITH THE ACTUAL BOOK TO AVOID ANY KIND OF DISCREPANCY.