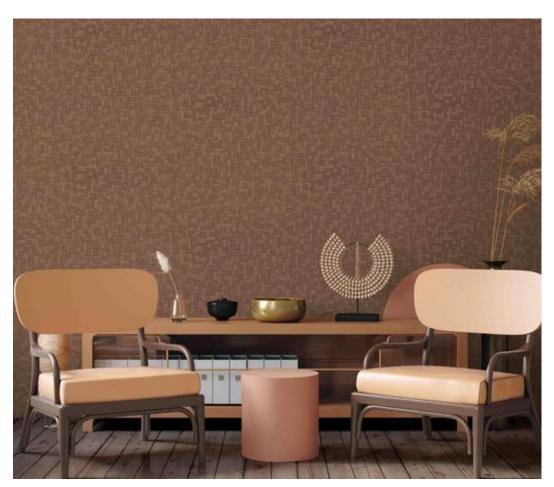

## DUNE

Eco premium silk wallcovering

DUNE is an homage to nature with its sands sculpted by tides and winds.

Inspired by our need to reconnect to nature, our desire for calm and balance.

A tactile tribute to the artisan's paintbrush and touch.

### Product Specification

Collection Name : DUNE

Country of Origin : Korea

Category : Elite

Roll Size : 1.06 mtr x 5.2 mtr = 59 Sq.Ft.

Quality : Vinyl with paper back

BEFORE PLACING ANY ORDER PLEASE VERIFY THE SAME WITH THE ACTUAL BOOK TO AVOID ANY KIND OF DISCREPANCY.