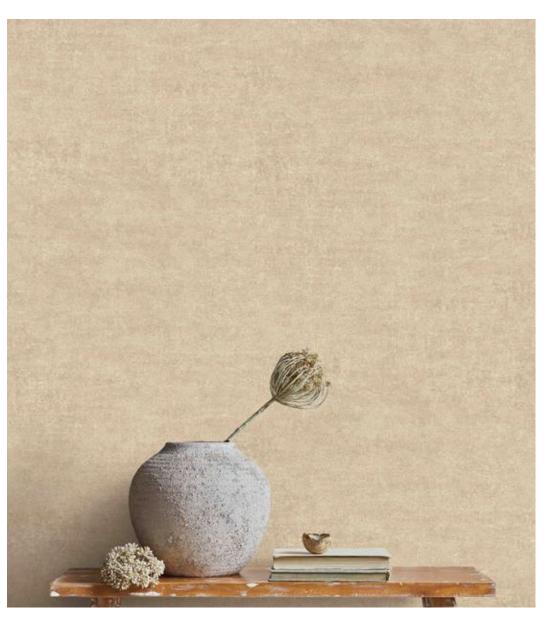

## DUNE

Eco premium silk wallcovering

DUNE is an homage to nature with its sands sculpted by tides and winds.

Inspired by our need to reconnect to nature, our desire for calm and balance.

A tactile tribute to the artisan's paintbrush and touch.

### Product Specification

Collection Name : DUNE

Country of Origin : Korea

Category : Elite

Roll Size : 1.06 mtr x 5.2 mtr = 59 Sq.Ft.

Quality : Vinyl with paper back

BEFORE PLACING ANY ORDER PLEASE VERIFY THE SAME WITH THE ACTUAL BOOK TO AVOID ANY KIND OF DISCREPANCY.