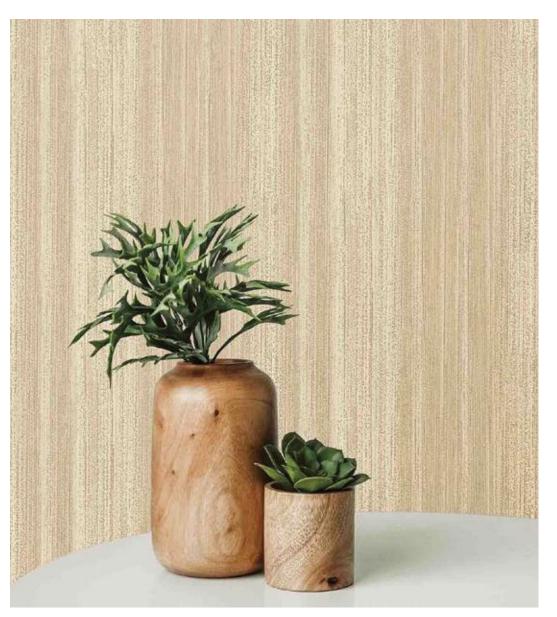

## DUNE

Eco premium silk wallcovering

DUNE is an homage to nature with its sands sculpted by tides and winds.

Inspired by our need to reconnect to nature, our desire for calm and balance.

A tactile tribute to the artisan's paintbrush and touch.

### Product Specification

Collection Name : DUNE

Country of Origin : Korea

Category : Elite

Roll Size : 1.06 mtr x 5.2 mtr = 59 Sq.Ft.

Quality : Vinyl with paper back

BEFORE PLACING ANY ORDER PLEASE VERIFY THE SAME WITH THE ACTUAL BOOK TO AVOID ANY KIND OF DISCREPANCY.