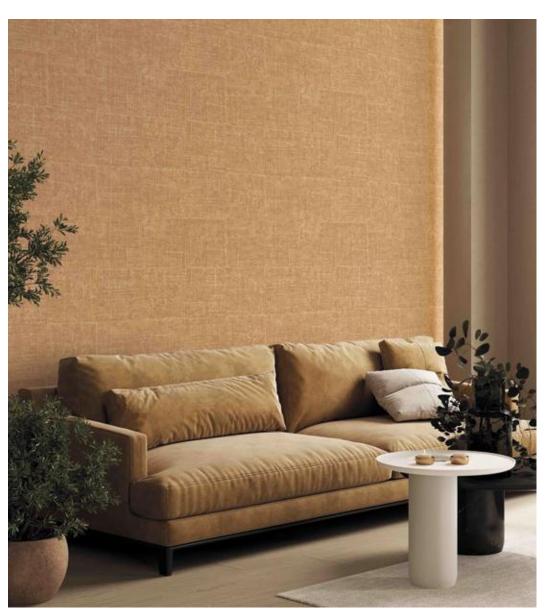

## DUNE

Eco premium silk wallcovering

DUNE is an homage to nature with its sands sculpted by tides and winds.

Inspired by our need to reconnect to nature, our desire for calm and balance.

A tactile tribute to the artisan's paintbrush and touch.

### Product Specification

Collection Name : DUNE

Country of Origin : Korea

Category : Elite

Roll Size : 1.06 mtr x 5.2 mtr = 59 Sq.Ft.

Quality : Vinyl with paper back

BEFORE PLACING ANY ORDER PLEASE VERIFY THE SAME WITH THE ACTUAL BOOK TO AVOID ANY KIND OF DISCREPANCY.