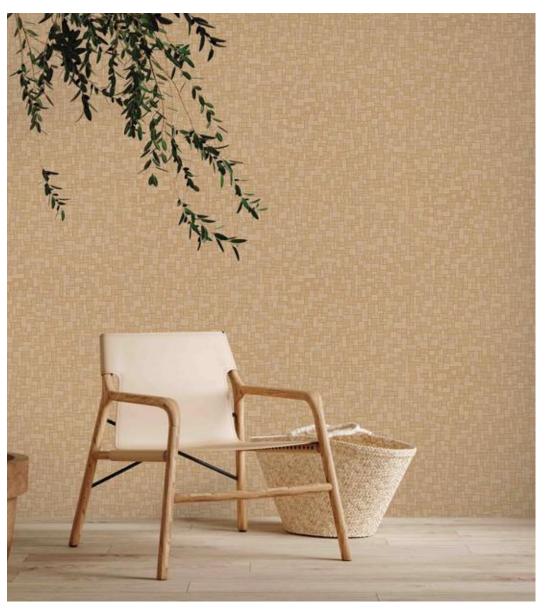

e artisan's paintbrush and touch.



Made in Korea



### Product Specification

Collection Name : DUNE

Country of Origin : Korea

Category : Elite

Roll Size : 1.06 mtr x 5.2 mtr = 59 Sq.Ft.

Quality : Vinyl with paper back

BEFORE PLACING ANY ORDER PLEASE VERIFY THE SAME WITH THE ACTUAL BOOK TO AVOID ANY KIND OF DISCREPANCY.





#### CLAY & CHALK WALKS



81314-1 81314-2



81313-2 81313-3







81313-1 81313-2 81313-3



#### PEBBLES



81309-4 81309-5

## PEBBLES



81309-6







81309-1 81309-2 81309-3



81305-1 81305-2







81305-1 81305-2 81305-3



81303-2







81303-1 81303-2 81303-3



81312-2 81312-3







81312-1 81312-2 81312-3



#### RAW STUCCO



81310-1 81310-2



#### RAW STUCCO



81310-3 81310-4



81311-3







81311-1 81311-2 81311-4



#### WOVEN GRASSES



81308-1 81308-2





81308-3 81308-4







81308-3 81308-4 81308-5



#### LIMESTONE



81307-1 81307-2



#### LIMESTONE



81307-3 81307-4



#### MARK MARKING



81306-2 81306-3

# MARKING



81306-4







81306-1 81306-3 81306-4

## ABSTRACT



81301-3







81301-1 81301-2 81301-3



81300-2 81300-3







81300-2 81300-3 81300-1

#### WABI SABI





81299-1 81299-2



#### BRUSHSTROKES



81297-1 81297-2





81297-3



#### BRUSHSTROKES



81297-5





81297-7 81297-8





81297-9 81297-10



81298-1 81298-3







81298-1 81298-2 81298-3



#### PAINTERLY



81304-1 81304-2



81304-4 81304-5







81304-3 81304-4

81304-5



#### CANVAS TEXTURE



81302-1 81302-2





81302-3 81302-4

## DUNE

Eco premium silk wallcovering