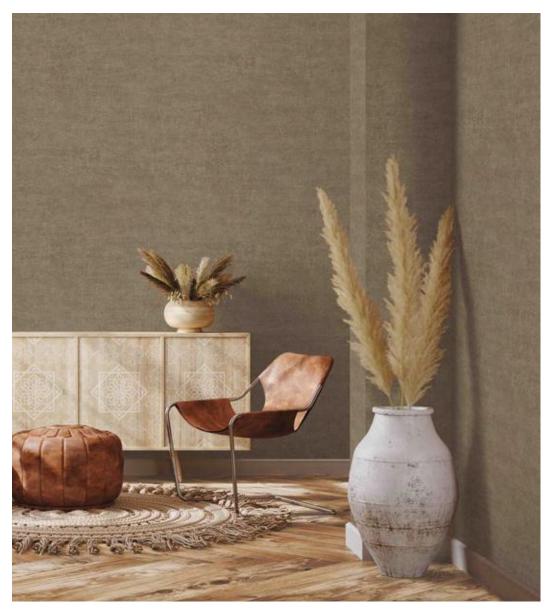

## DUNE

Eco premium silk wallcovering

DUNE is an homage to nature with its sands sculpted by tides and winds.

Inspired by our need to reconnect to nature, our desire for calm and balance.

A tactile tribute to the artisan's paintbrush and touch.

### Product Specification

Collection Name : DUNE

Country of Origin : Korea

Category : Elite

Roll Size : 1.06 mtr x 5.2 mtr = 59 Sq.Ft.

Quality : Vinyl with paper back

BEFORE PLACING ANY ORDER PLEASE VERIFY THE SAME WITH THE ACTUAL BOOK TO AVOID ANY KIND OF DISCREPANCY.