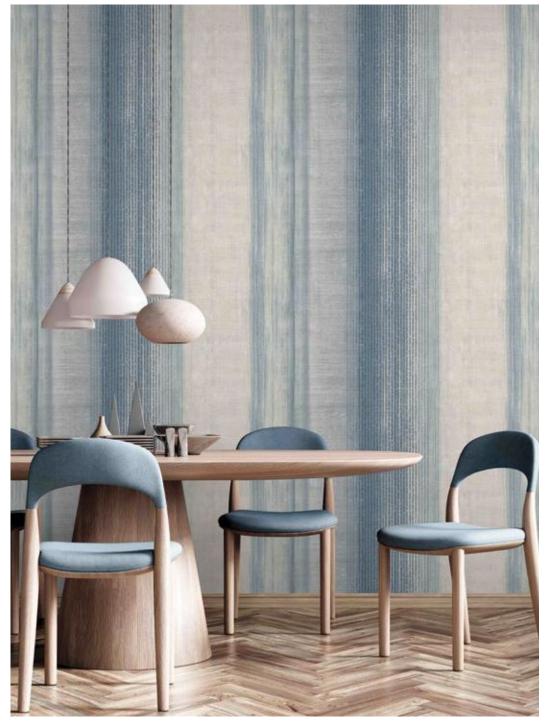

## DUNE

Eco premium silk wallcovering

DUNE is an homage to nature with its sands sculpted by tides and winds.

Inspired by our need to reconnect to nature, our desire for calm and balance.

A tactile tribute to the artisan's paintbrush and touch.

### Product Specification

Collection Name : DUNE

Country of Origin : Korea

Category : Elite

Roll Size : 1.06 mtr x 5.2 mtr = 59 Sq.Ft.

Quality : Vinyl with paper back

BEFORE PLACING ANY ORDER PLEASE VERIFY THE SAME WITH THE ACTUAL BOOK TO AVOID ANY KIND OF DISCREPANCY.