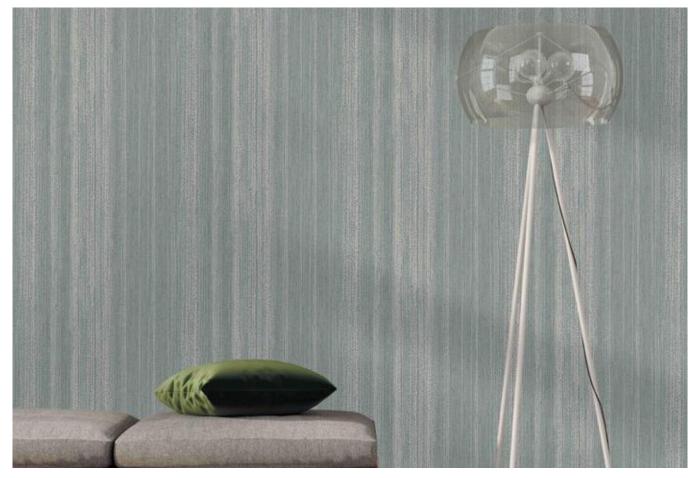

## DUNE

Eco premium silk wallcovering

DUNE is an homage to nature with its sands sculpted by tides and winds.

Inspired by our need to reconnect to nature, our desire for calm and balance.

A tactile tribute to the artisan's paintbrush and touch.

### Product Specification

Collection Name : DUNE

Country of Origin : Korea

Category : Elite

Roll Size : 1.06 mtr x 5.2 mtr = 59 Sq.Ft.

Quality : Vinyl with paper back

BEFORE PLACING ANY ORDER PLEASE VERIFY THE SAME WITH THE ACTUAL BOOK TO AVOID ANY KIND OF DISCREPANCY.