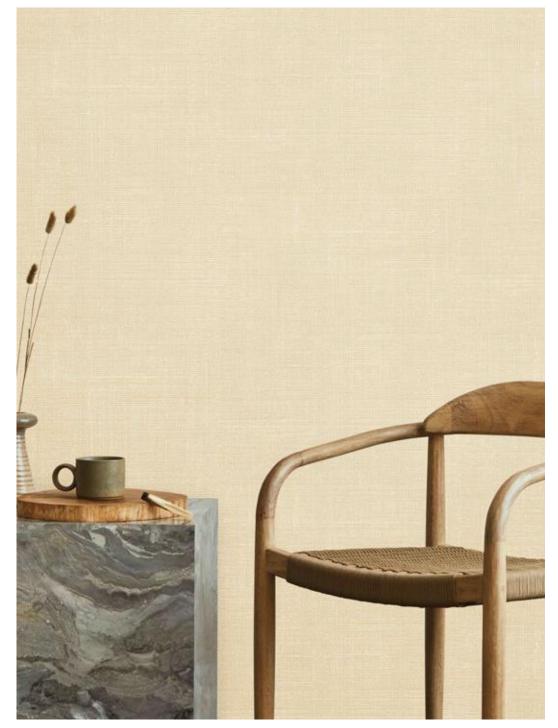

## DUNE

Eco premium silk wallcovering

DUNE is an homage to nature with its sands sculpted by tides and winds.

Inspired by our need to reconnect to nature, our desire for calm and balance.

A tactile tribute to the artisan's paintbrush and touch.

### Product Specification

Collection Name : DUNE

Country of Origin : Korea

Category : Elite

Roll Size : 1.06 mtr x 5.2 mtr = 59 Sq.Ft.

Quality : Vinyl with paper back

BEFORE PLACING ANY ORDER PLEASE VERIFY THE SAME WITH THE ACTUAL BOOK TO AVOID ANY KIND OF DISCREPANCY.