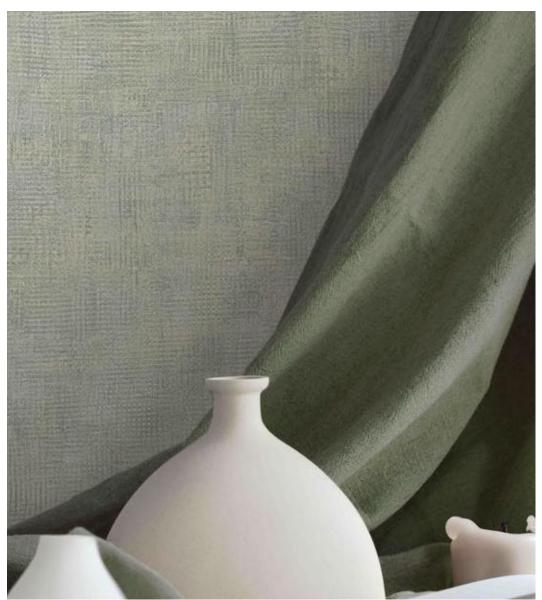

## DUNE

Eco premium silk wallcovering

DUNE is an homage to nature with its sands sculpted by tides and winds.

Inspired by our need to reconnect to nature, our desire for calm and balance.

A tactile tribute to the artisan's paintbrush and touch.

### Product Specification

Collection Name : DUNE

Country of Origin : Korea

Category : Elite

Roll Size : 1.06 mtr x 5.2 mtr = 59 Sq.Ft.

Quality : Vinyl with paper back

BEFORE PLACING ANY ORDER PLEASE VERIFY THE SAME WITH THE ACTUAL BOOK TO AVOID ANY KIND OF DISCREPANCY.