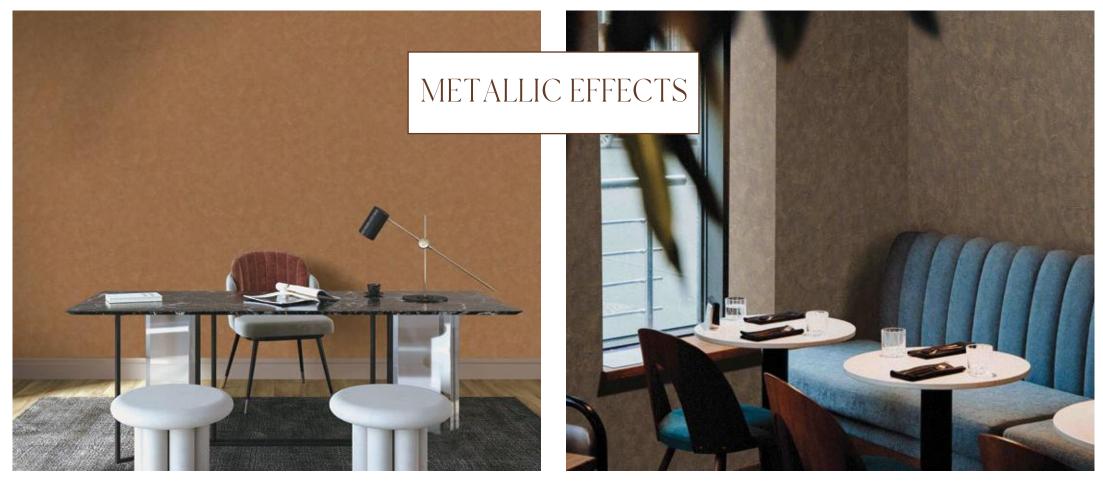

## DUNE

Eco premium silk wallcovering

DUNE is an homage to nature with its sands sculpted by tides and winds.

Inspired by our need to reconnect to nature, our desire for calm and balance.

A tactile tribute to the artisan's paintbrush and touch.

## DUNE

Eco premium silk wallcovering