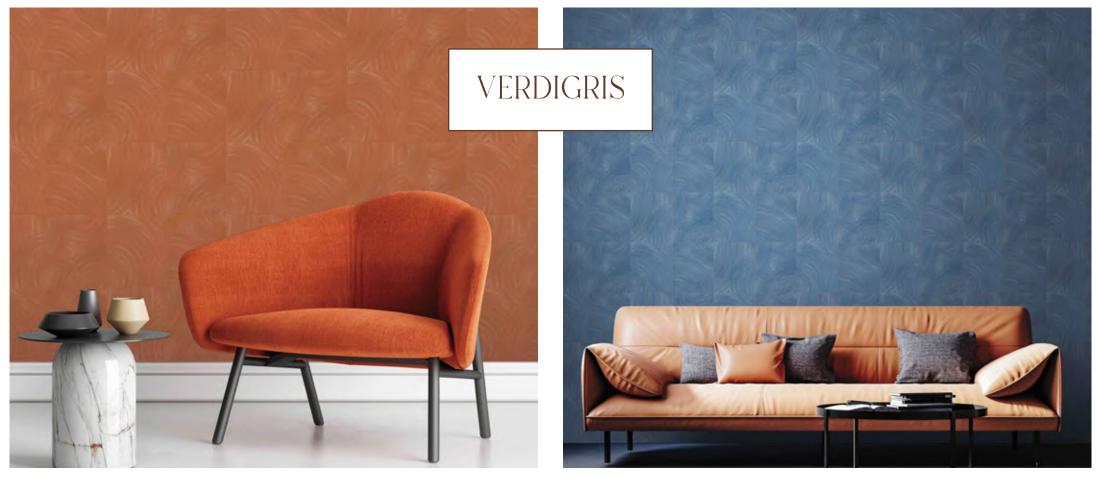

## DUNE

Eco premium silk wallcovering

DUNE is an homage to nature with its sands sculpted by tides and winds.

Inspired by our need to reconnect to nature, our desire for calm and balance.

A tactile tribute to the artisan's paintbrush and touch.

### Product Specification

Collection Name : DUNE

Country of Origin : Korea

Category : Elite

Roll Size : 1.06 mtr x 5.2 mtr = 59 Sq.Ft.

Quality : Vinyl with paper back

BEFORE PLACING ANY ORDER PLEASE VERIFY THE SAME WITH THE ACTUAL BOOK TO AVOID ANY KIND OF DISCREPANCY.