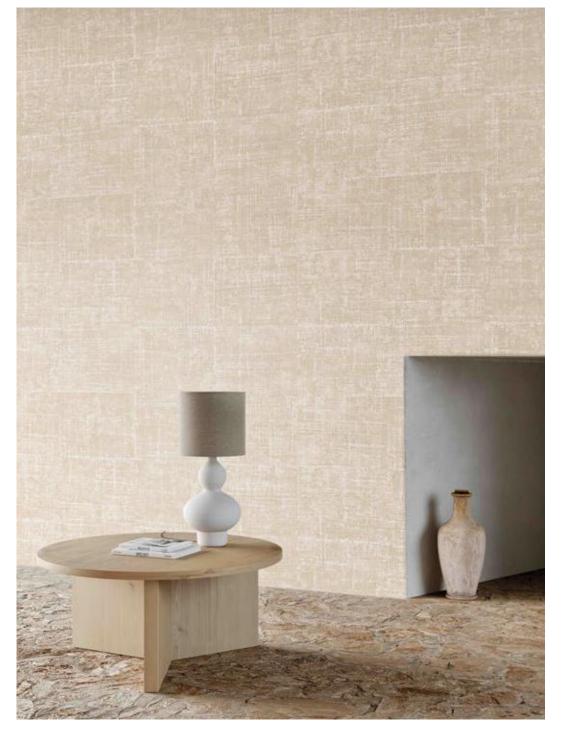

## DUNE

Eco premium silk wallcovering

DUNE is an homage to nature with its sands sculpted by tides and winds.

Inspired by our need to reconnect to nature, our desire for calm and balance.

A tactile tribute to the artisan's paintbrush and touch.

### Product Specification

Collection Name : DUNE

Country of Origin : Korea

Category : Elite

Roll Size : 1.06 mtr x 5.2 mtr = 59 Sq.Ft.

Quality : Vinyl with paper back

BEFORE PLACING ANY ORDER PLEASE VERIFY THE SAME WITH THE ACTUAL BOOK TO AVOID ANY KIND OF DISCREPANCY.