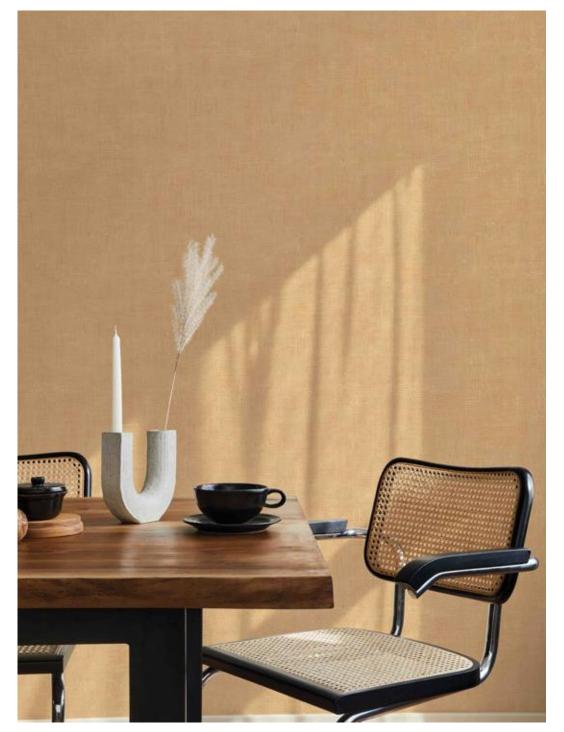

## DUNE

Eco premium silk wallcovering

DUNE is an homage to nature with its sands sculpted by tides and winds.

Inspired by our need to reconnect to nature, our desire for calm and balance.

A tactile tribute to the artisan's paintbrush and touch.

## DUNE

Eco premium silk wallcovering