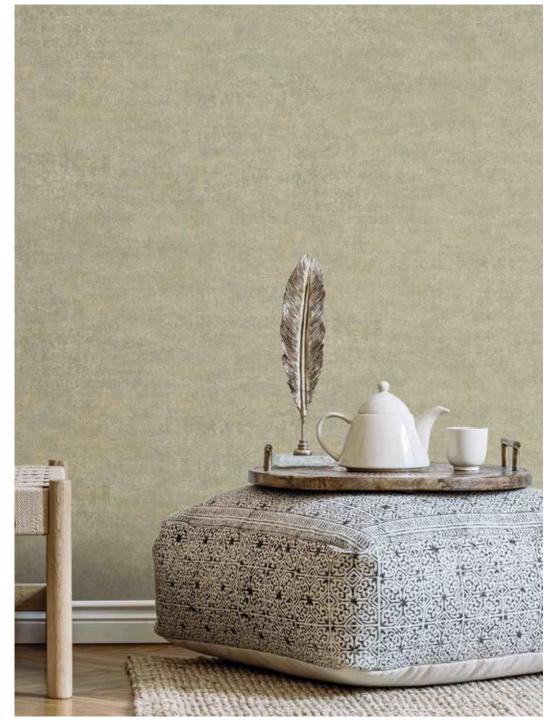

## DUNE

Eco premium silk wallcovering

DUNE is an homage to nature with its sands sculpted by tides and winds.

Inspired by our need to reconnect to nature, our desire for calm and balance.

A tactile tribute to the artisan's paintbrush and touch.

### Product Specification

Collection Name : DUNE

Country of Origin : Korea

Category : Elite

Roll Size : 1.06 mtr x 5.2 mtr = 59 Sq.Ft.

Quality : Vinyl with paper back

BEFORE PLACING ANY ORDER PLEASE VERIFY THE SAME WITH THE ACTUAL BOOK TO AVOID ANY KIND OF DISCREPANCY.