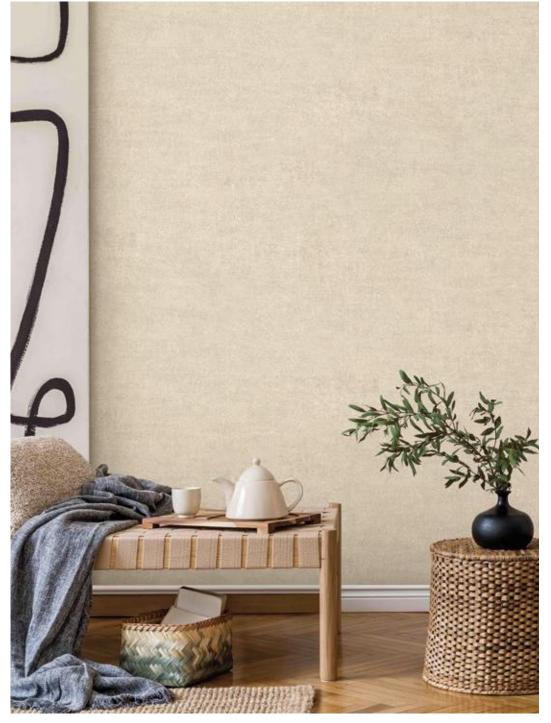

## DUNE

Eco premium silk wallcovering

DUNE is an homage to nature with its sands sculpted by tides and winds.

Inspired by our need to reconnect to nature, our desire for calm and balance.

A tactile tribute to the artisan's paintbrush and touch.

### Product Specification

Collection Name : DUNE

Country of Origin : Korea

Category : Elite

Roll Size : 1.06 mtr x 5.2 mtr = 59 Sq.Ft.

Quality : Vinyl with paper back

BEFORE PLACING ANY ORDER PLEASE VERIFY THE SAME WITH THE ACTUAL BOOK TO AVOID ANY KIND OF DISCREPANCY.