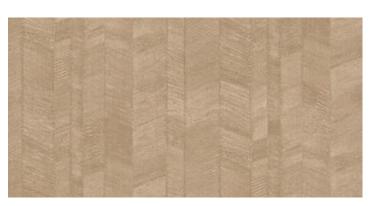

## DUNE

Eco premium silk wallcovering

DUNE is an homage to nature with its sands sculpted by tides and winds.

Inspired by our need to reconnect to nature, our desire for calm and balance.

A tactile tribute to the artisan's paintbrush and touch.

### Product Specification

Collection Name : DUNE

Country of Origin : Korea

Category : Elite

Roll Size : 1.06 mtr x 5.2 mtr = 59 Sq.Ft.

Quality : Vinyl with paper back

BEFORE PLACING ANY ORDER PLEASE VERIFY THE SAME WITH THE ACTUAL BOOK TO AVOID ANY KIND OF DISCREPANCY.