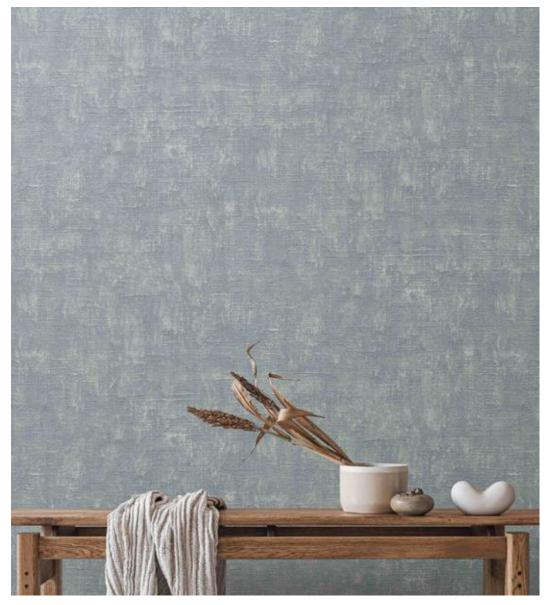

## DUNE

Eco premium silk wallcovering

DUNE is an homage to nature with its sands sculpted by tides and winds.

Inspired by our need to reconnect to nature, our desire for calm and balance.

A tactile tribute to the artisan's paintbrush and touch.

### Product Specification

Collection Name : DUNE

Country of Origin : Korea

Category : Elite

Roll Size : 1.06 mtr x 5.2 mtr = 59 Sq.Ft.

Quality : Vinyl with paper back

BEFORE PLACING ANY ORDER PLEASE VERIFY THE SAME WITH THE ACTUAL BOOK TO AVOID ANY KIND OF DISCREPANCY.