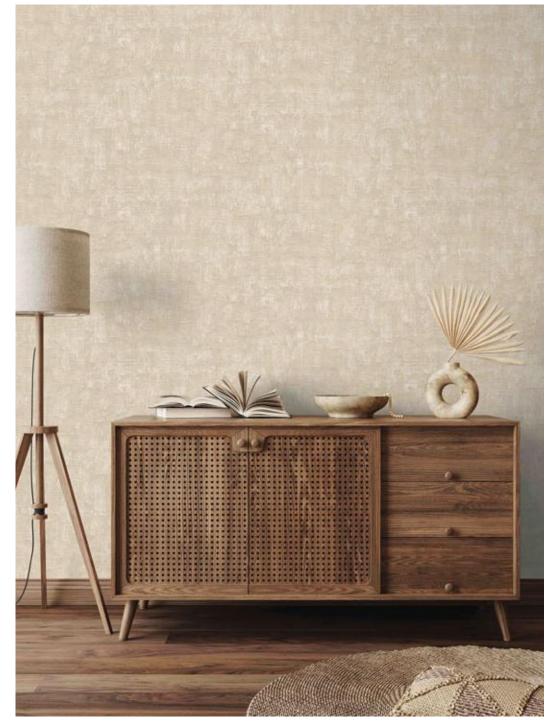

## DUNE

Eco premium silk wallcovering

DUNE is an homage to nature with its sands sculpted by tides and winds.

Inspired by our need to reconnect to nature, our desire for calm and balance.

A tactile tribute to the artisan's paintbrush and touch.

### Product Specification

Collection Name : DUNE

Country of Origin : Korea

Category : Elite

Roll Size : 1.06 mtr x 5.2 mtr = 59 Sq.Ft.

Quality : Vinyl with paper back

BEFORE PLACING ANY ORDER PLEASE VERIFY THE SAME WITH THE ACTUAL BOOK TO AVOID ANY KIND OF DISCREPANCY.