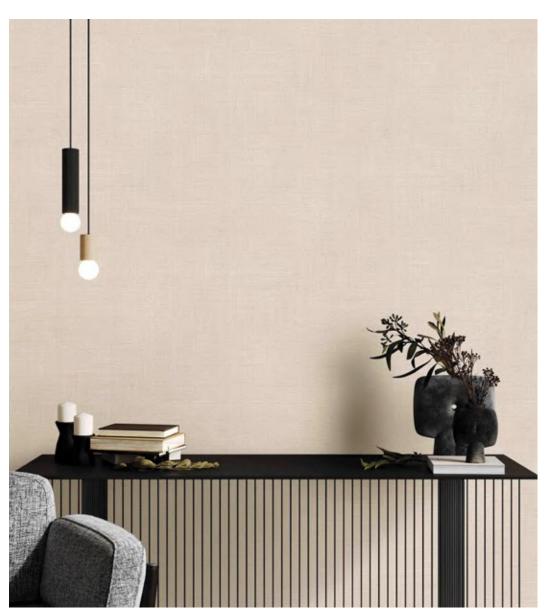

## DUNE

Eco premium silk wallcovering

DUNE is an homage to nature with its sands sculpted by tides and winds.

Inspired by our need to reconnect to nature, our desire for calm and balance.

A tactile tribute to the artisan's paintbrush and touch.

### Product Specification

Collection Name : DUNE

Country of Origin : Korea

Category : Elite

Roll Size : 1.06 mtr x 5.2 mtr = 59 Sq.Ft.

Quality : Vinyl with paper back

BEFORE PLACING ANY ORDER PLEASE VERIFY THE SAME WITH THE ACTUAL BOOK TO AVOID ANY KIND OF DISCREPANCY.