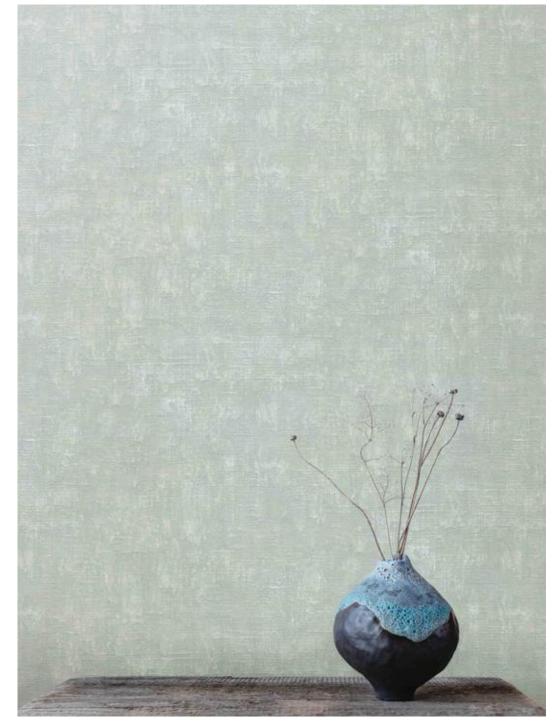

## DUNE

Eco premium silk wallcovering

DUNE is an homage to nature with its sands sculpted by tides and winds.

Inspired by our need to reconnect to nature, our desire for calm and balance.

A tactile tribute to the artisan's paintbrush and touch.

### Product Specification

Collection Name : DUNE

Country of Origin : Korea

Category : Elite

Roll Size : 1.06 mtr x 5.2 mtr = 59 Sq.Ft.

Quality : Vinyl with paper back

BEFORE PLACING ANY ORDER PLEASE VERIFY THE SAME WITH THE ACTUAL BOOK TO AVOID ANY KIND OF DISCREPANCY.