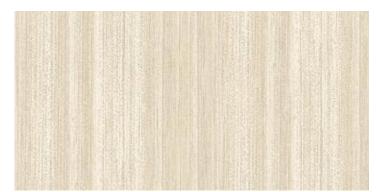

## DUNE

Eco premium silk wallcovering

DUNE is an homage to nature with its sands sculpted by tides and winds.

Inspired by our need to reconnect to nature, our desire for calm and balance.

A tactile tribute to the artisan's paintbrush and touch.

### Product Specification

Collection Name : DUNE

Country of Origin : Korea

Category : Elite

Roll Size : 1.06 mtr x 5.2 mtr = 59 Sq.Ft.

Quality : Vinyl with paper back

BEFORE PLACING ANY ORDER PLEASE VERIFY THE SAME WITH THE ACTUAL BOOK TO AVOID ANY KIND OF DISCREPANCY.