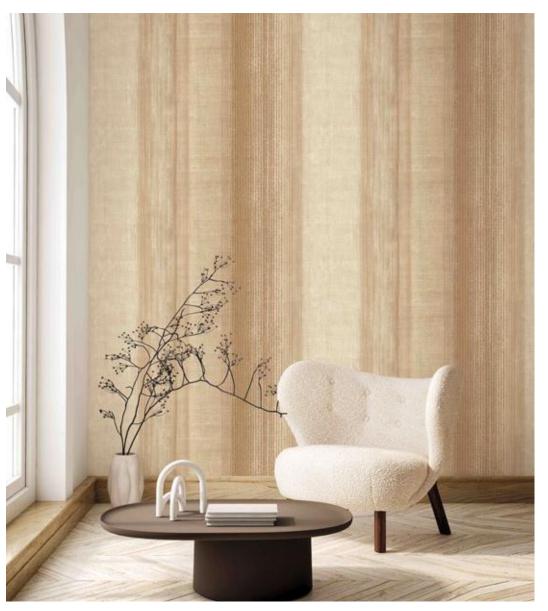

## DUNE

Eco premium silk wallcovering

DUNE is an homage to nature with its sands sculpted by tides and winds.

Inspired by our need to reconnect to nature, our desire for calm and balance.

A tactile tribute to the artisan's paintbrush and touch.

### Product Specification

Collection Name : DUNE

Country of Origin : Korea

Category : Elite

Roll Size : 1.06 mtr x 5.2 mtr = 59 Sq.Ft.

Quality : Vinyl with paper back

BEFORE PLACING ANY ORDER PLEASE VERIFY THE SAME WITH THE ACTUAL BOOK TO AVOID ANY KIND OF DISCREPANCY.