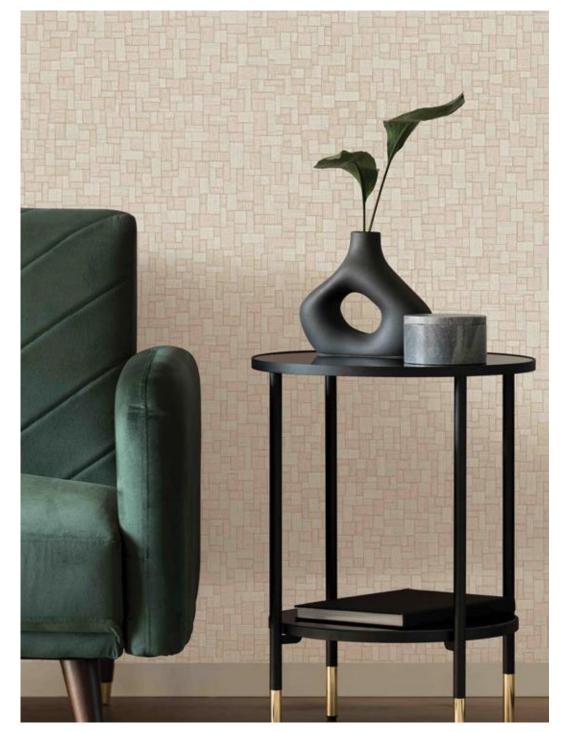

tactile tribute to the artisan's paintbrush and touch.



Made in Korea



### Product Specification

Collection Name : DUNE

Country of Origin : Korea

Category : Elite

Roll Size : 1.06 mtr x 5.2 mtr = 59 Sq.Ft.

Quality : Vinyl with paper back

BEFORE PLACING ANY ORDER PLEASE VERIFY THE SAME WITH THE ACTUAL BOOK TO AVOID ANY KIND OF DISCREPANCY.





#### CLAY & CHALK WALKS



81314-1 81314-2



81313-2 81313-3







81313-1 81313-2 81313-3



#### PEBBLES



81309-4 81309-5

## PEBBLES



81309-6







81309-1 81309-2 81309-3



81305-1 81305-2







81305-1 81305-2 81305-3



81303-2







81303-1 81303-2 81303-3



81312-2 81312-3







81312-1 81312-2 81312-3



#### RAW STUCCO



81310-1 81310-2



#### RAW STUCCO



81310-3 81310-4



81311-3







81311-1 81311-2 81311-4



#### WOVEN GRASSES



81308-1 81308-2





81308-3 81308-4







81308-3 81308-4 81308-5



#### LIMESTONE



81307-1 81307-2



#### LIMESTONE



81307-3 81307-4



#### MARK MARKING



81306-2 81306-3

# MARKING



81306-4







81306-1 81306-3 81306-4

## ABSTRACT



81301-3







81301-1 81301-2 81301-3



81300-2 81300-3







81300-2 81300-3 81300-1

#### WABI SABI





81299-1 81299-2



#### BRUSHSTROKES



81297-1 81297-2





81297-3



#### BRUSHSTROKES



81297-5





81297-7 81297-8





81297-9 81297-10



81298-1 81298-3







81298-1 81298-2 81298-3



#### PAINTERLY



81304-1 81304-2



81304-4 81304-5







81304-3 81304-4

81304-5



#### CANVAS TEXTURE



81302-1 81302-2





81302-3 81302-4

## DUNE

Eco premium silk wallcovering