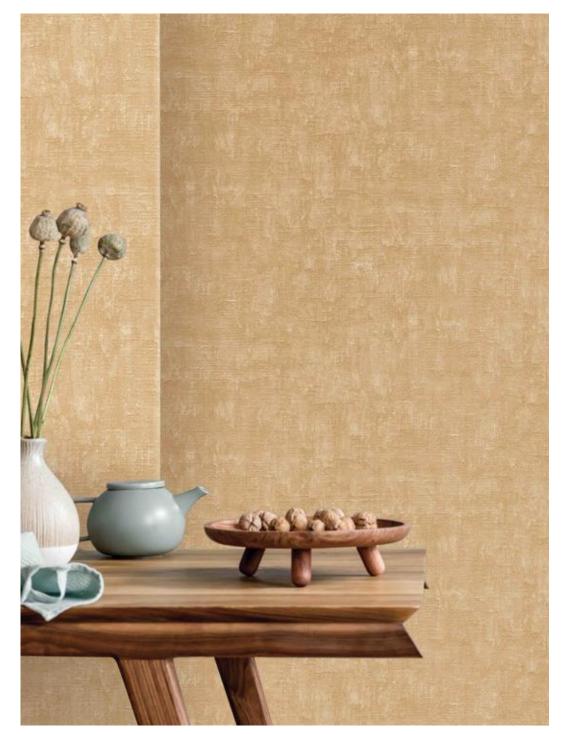

## DUNE

Eco premium silk wallcovering

DUNE is an homage to nature with its sands sculpted by tides and winds.

Inspired by our need to reconnect to nature, our desire for calm and balance.

A tactile tribute to the artisan's paintbrush and touch.

### Product Specification

Collection Name : DUNE

Country of Origin : Korea

Category : Elite

Roll Size : 1.06 mtr x 5.2 mtr = 59 Sq.Ft.

Quality : Vinyl with paper back

BEFORE PLACING ANY ORDER PLEASE VERIFY THE SAME WITH THE ACTUAL BOOK TO AVOID ANY KIND OF DISCREPANCY.