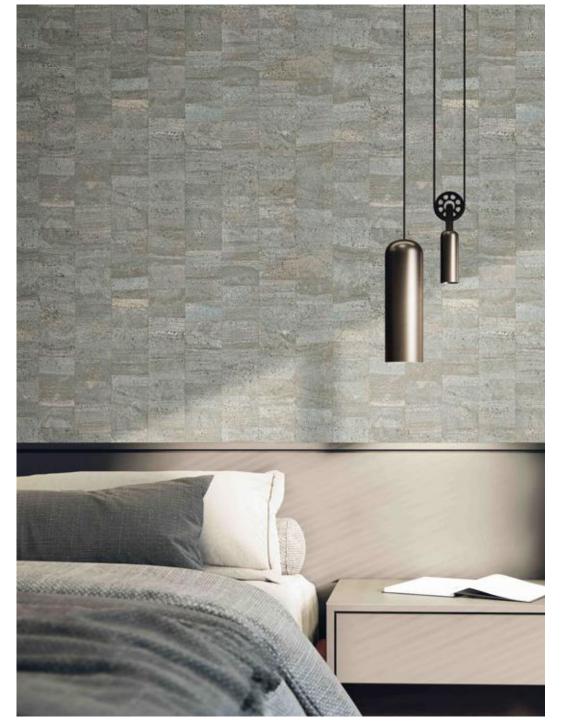

ntry of Origin : Korea

Category : Elite

Roll Size : 1.06 mtr x 5.2 mtr = 59 Sq.Ft.

Quality : Vinyl with paper back

BEFORE PLACING ANY ORDER PLEASE VERIFY THE SAME WITH THE ACTUAL BOOK TO AVOID ANY KIND OF DISCREPANCY.





#### CLAY & CHALK WALKS



81314-1 81314-2



81313-2 81313-3







81313-1 81313-2 81313-3



#### PEBBLES



81309-4 81309-5

## PEBBLES



81309-6







81309-1 81309-2 81309-3



81305-1 81305-2







81305-1 81305-2 81305-3



81303-2







81303-1 81303-2 81303-3



81312-2 81312-3







81312-1 81312-2 81312-3



#### RAW STUCCO



81310-1 81310-2



#### RAW STUCCO



81310-3 81310-4



81311-3







81311-1 81311-2 81311-4



#### WOVEN GRASSES



81308-1 81308-2





81308-3 81308-4







81308-3 81308-4 81308-5



#### LIMESTONE



81307-1 81307-2



#### LIMESTONE



81307-3 81307-4



#### MARK MARKING



81306-2 81306-3

# MARKING



81306-4







81306-1 81306-3 81306-4

## ABSTRACT



81301-3







81301-1 81301-2 81301-3



81300-2 81300-3







81300-2 81300-3 81300-1

#### WABI SABI





81299-1 81299-2



#### BRUSHSTROKES



81297-1 81297-2





81297-3



#### BRUSHSTROKES



81297-5





81297-7 81297-8





81297-9 81297-10



81298-1 81298-3







81298-1 81298-2 81298-3



#### PAINTERLY



81304-1 81304-2



81304-4 81304-5







81304-3 81304-4

81304-5



#### CANVAS TEXTURE



81302-1 81302-2





81302-3 81302-4

## DUNE

Eco premium silk wallcovering