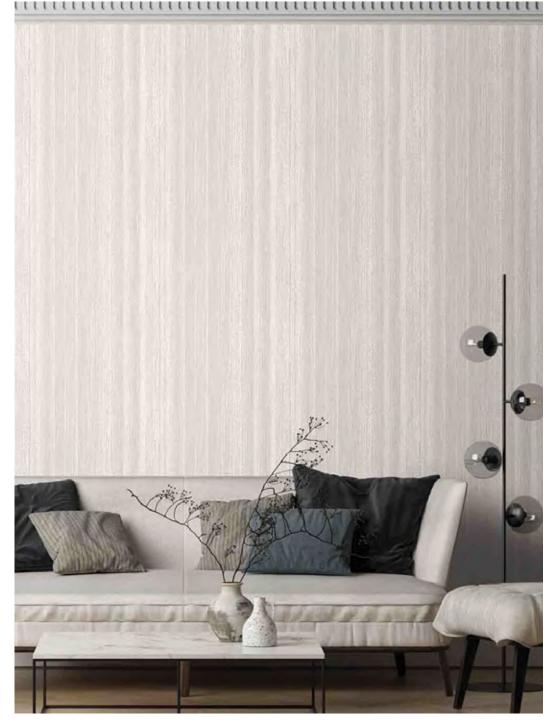

## DUNE

Eco premium silk wallcovering

DUNE is an homage to nature with its sands sculpted by tides and winds.

Inspired by our need to reconnect to nature, our desire for calm and balance.

A tactile tribute to the artisan's paintbrush and touch.

### Product Specification

Collection Name : DUNE

Country of Origin : Korea

Category : Elite

Roll Size : 1.06 mtr x 5.2 mtr = 59 Sq.Ft.

Quality : Vinyl with paper back

BEFORE PLACING ANY ORDER PLEASE VERIFY THE SAME WITH THE ACTUAL BOOK TO AVOID ANY KIND OF DISCREPANCY.