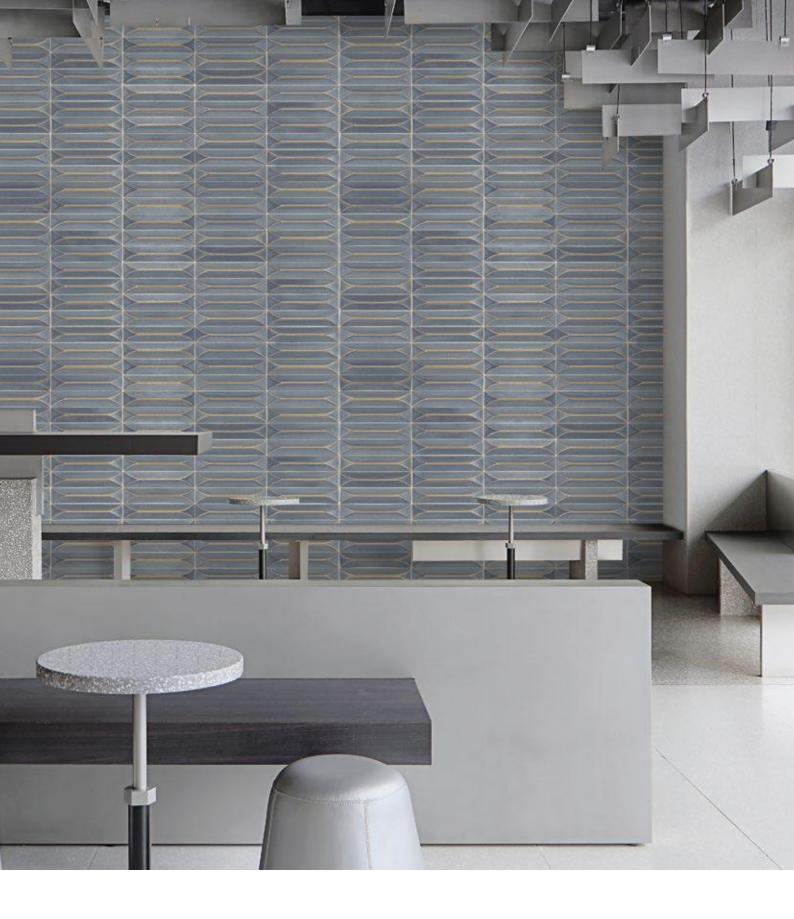

4.-/0+0 4.-/0+1

# OWER ER





### COZY MODERN





4.-/6+.



4.-/6+/



4.-/6+0



4.-/6+1



4.-/6+2

#### CHIC GRAY INTERIOR



71029-3



Combination of bright colors and the unique texture to fully show individuality. Bring nature into your space and be a part of it with MYSTIC Collection.













4.-/-+.

4.-/-+/

4.-/-+0

4.-/-+1

4.-/-+2









4.-/.+. 4.-/.+/

4.-/.+0

4.-/.+1





## SOFT 71021-3 Out of too light and typical look, it touches the space softly by the organic shape with natural material. You can feel small happiness which allows the relaxation of

mind as it carves vital nature.









4.-/3+. 4.-/3+/ 4.-/3+0



71026-3 LUXURY









4.-/5+. 4.-/5+/ 4.-/5+0





4.-/4+.



4.-/4+/



4.-/4+0



4.-/4+1



4.-/4+2



4.-/4+3



# 



4.-0.+.



4.-0.+/







4.-01+. 4.-01+/



## MYSTIC