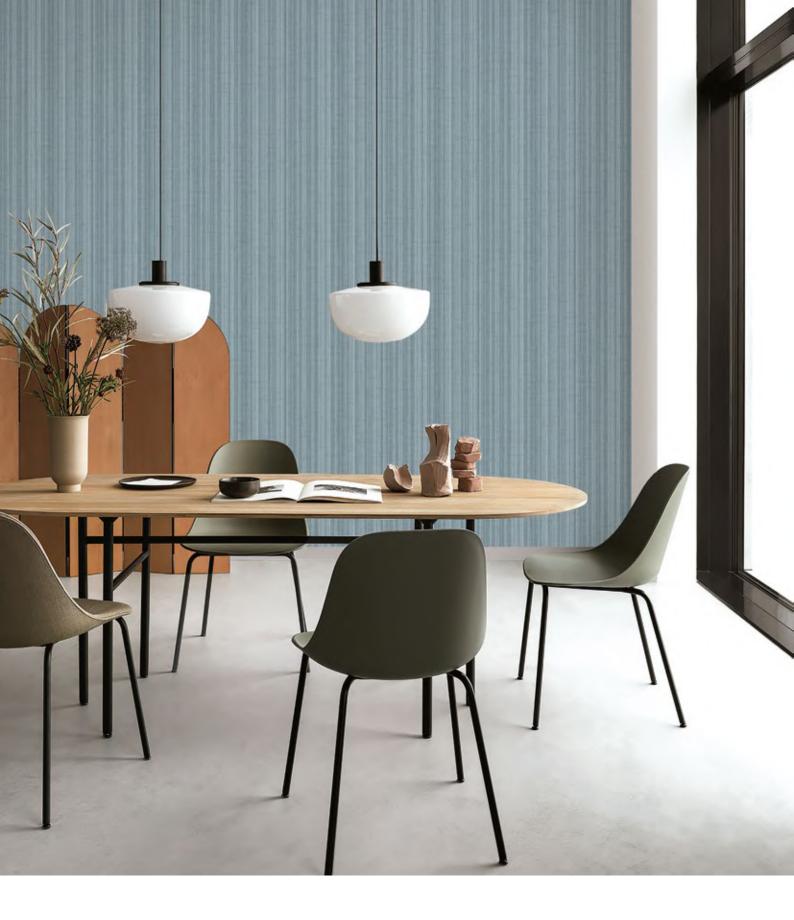

## STRIPS () F

Combination of bright colors and the unique texture to fully show individuality.

Bring nature into your space and be a part of it with MYSTIC Collection.

4.-0/+. 4.-0/+/ 4.-0/+0

4.-00+. 4.-00+/ 4.-00+0 4.-00+1