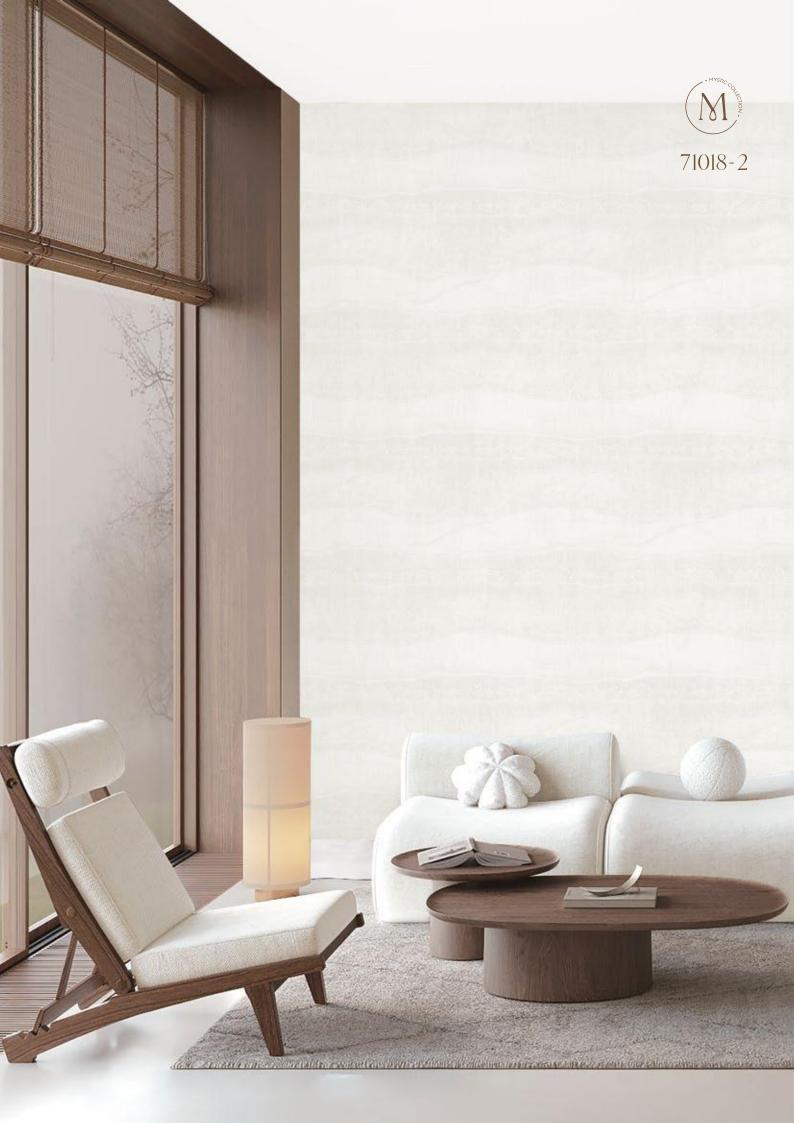

## NATURAL WAVE

4.-.5+.

4.-.5+/

4.-.5+0

4.-.5+1

4.-.5+3

71018-3

71018-1 • 71019-3