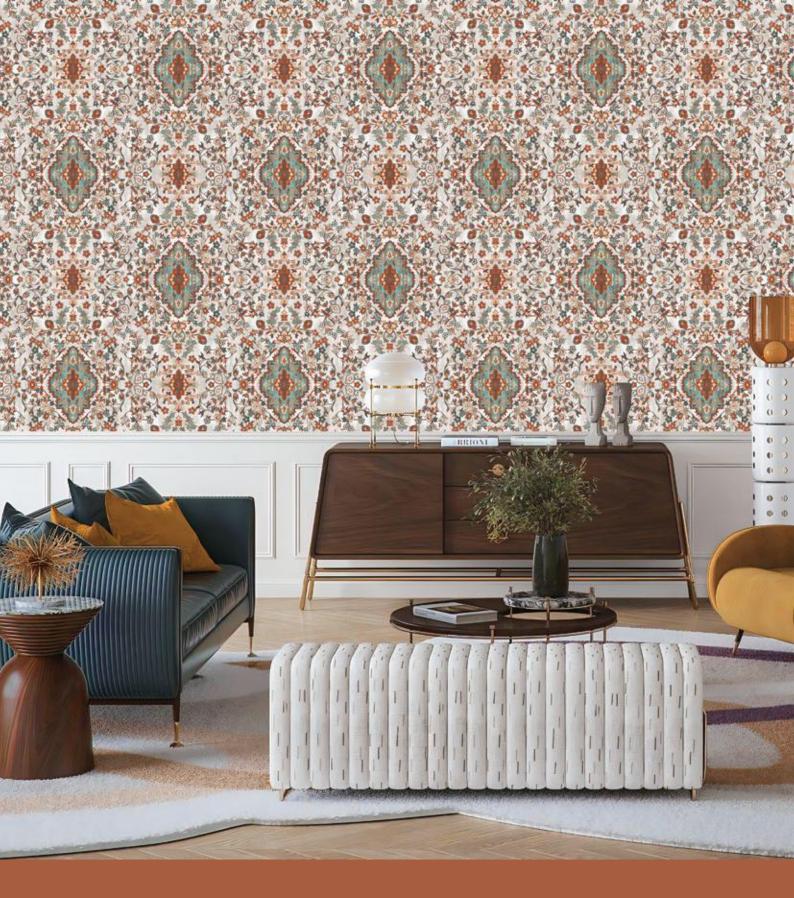

## STRIPS () F

Combination of bright colors and the unique texture to fully show individuality.

Bring nature into your space and be a part of it with MYSTIC Collection.

4.-0/+. 4.-0/+/ 4.-0/+0

4.-00+. 4.-00+/ 4.-00+0 4.-00+1

· 71033-2

71033-1

4.-/2+.

4.-/2+/

4.-/2+0

4.-/1+. 4.-/1+0 4.-/1+1

The combination of colors inspired by nature maintains space balance.