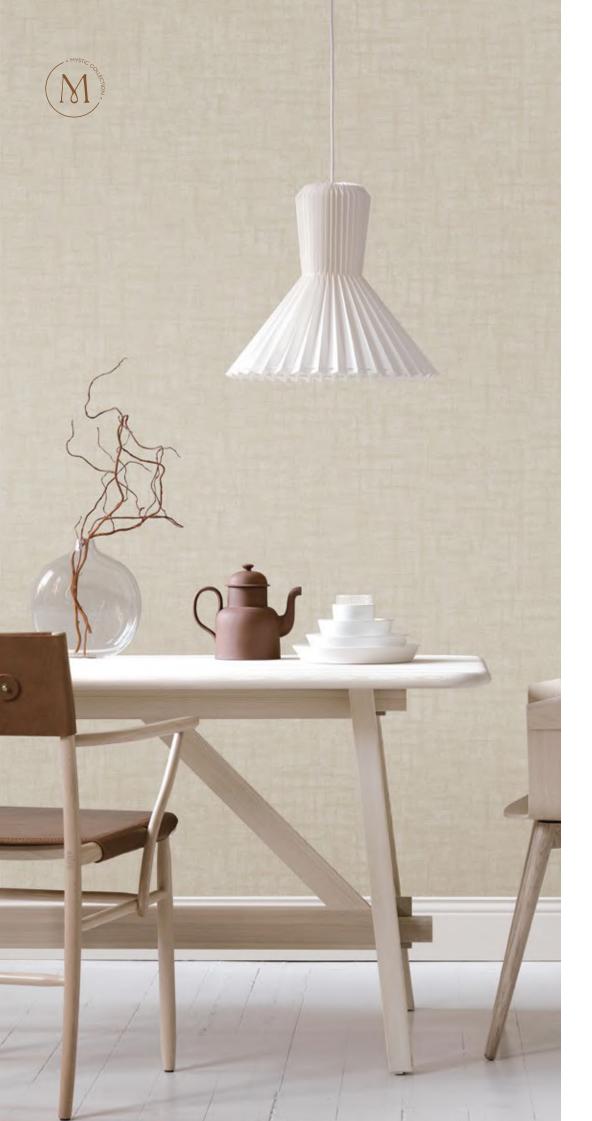

#### Collection Overview

Soft & Bright Colortones

Natural Look

Artistic Touch

Roll Size : 1.06 mtr x 5.2 mtr = 59 Sq.Ft.

Quality: Vinyl with Paper Back

Made in Korea

BEFORE PLACING ANY ORDER PLEASE VERIFY THE SAME WITH THE ACTUAL BOOK TO AVOID ANY KIND OF DISCREPANCY.

COMFORT IN NATURE UNIQUE MODERN

YOUR STORY