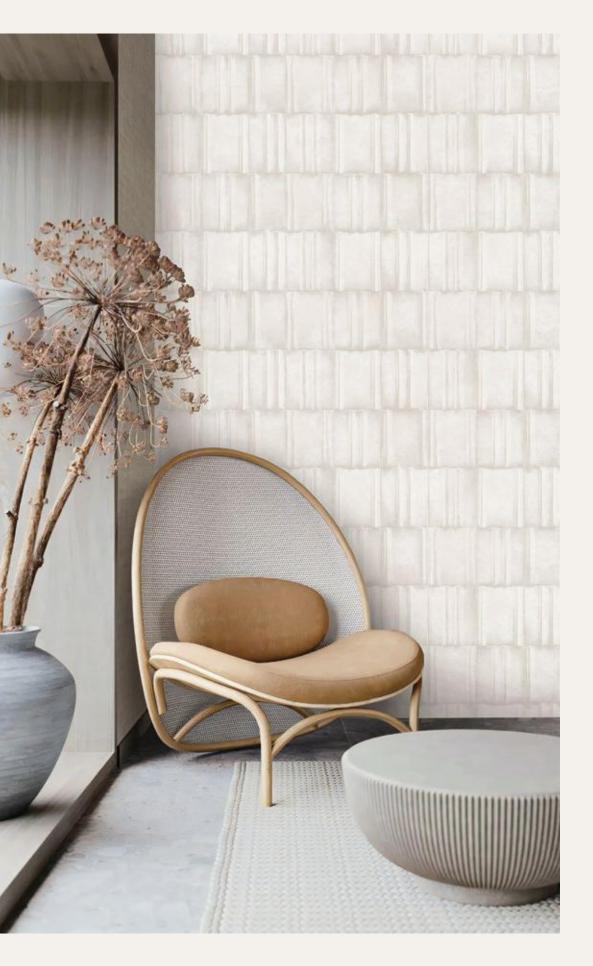

#### Collection Overview

Soft & Bright Colortones

Natural Look

Artistic Touch

Roll Size : 1.06 mtr x 5.2 mtr = 59 Sq.Ft.

Quality: Vinyl with Paper Back

Made in Korea

BEFORE PLACING ANY ORDER PLEASE VERIFY THE SAME WITH THE ACTUAL BOOK TO AVOID ANY KIND OF DISCREPANCY.

## FIND YOUR SPACE

EMBRACING LUXURIOUS SIMPLICTY

A WARM BREEZE FULL OF ETHNIC CHIC

4.-//+. 4.-//+/

4.-//+0 4.-//+1

NOBILITY

4.-/0+. 4.-/0+/ 4.-/0+0 4.-/0+1