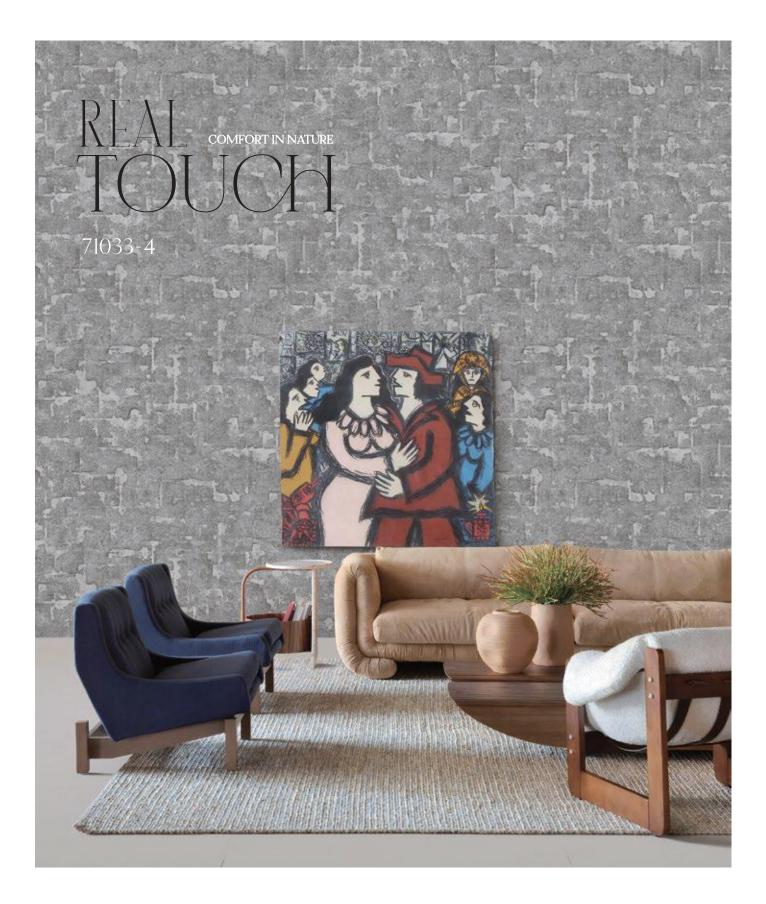

ques, collaboration platforms. and distribution networks.











#### Ideal For



Modern Interior

#### Collection Overview

Soft & Bright Colortones

Natural Look

Artistic Touch

Roll Size : 1.06 mtr x 5.2 mtr = 59 Sq.Ft.

Quality: Vinyl with Paper Back

Made in Korea

BEFORE PLACING ANY ORDER PLEASE VERIFY THE SAME WITH THE ACTUAL BOOK TO AVOID ANY KIND OF DISCREPANCY.



COMFORT IN NATURE UNIQUE MODERN

YOUR STORY





## NATURAL WAVE



4.-.5+.



4.-.5+/



4.-.5+0



4.-.5+1





4.-.5+3

71018-3



71018-1 • 71019-3









4.-.6+. 4.-.6+/ 4.-.6+0 4.-.6+1 4.-.6+2 4.-.6+3

## STRIPS () F

Combination of bright colors and the unique texture to fully show individuality.

Bring nature into your space and be a part of it with MYSTIC Collection.









4.-0/+. 4.-0/+/ 4.-0/+0













4.-00+. 4.-00+/ 4.-00+0 4.-00+1



· 71033-2

71033-1











4.-/2+.

4.-/2+/

4.-/2+0











4.-/1+. 4.-/1+0 4.-/1+1



The combination of colors inspired by nature maintains space balance.





## FIND YOUR SPACE

EMBRACING LUXURIOUS SIMPLICTY

A WARM BREEZE FULL OF ETHNIC CHIC











4.-//+. 4.-//+/

4.-//+0 4.-//+1





NOBILITY











4.-/0+. 4.-/0+/ 4.-/0+0 4.-/0+1

# OWER ER





### COZY MODERN





4.-/6+.



4.-/6+/



4.-/6+0



4.-/6+1



4.-/6+2

#### CHIC GRAY INTERIOR



71029-3



Combination of bright colors and the unique texture to fully show individuality. Bring nature into your space and be a part of it with MYSTIC Collection.













4.-/-+.

4.-/-+/

4.-/-+0

4.-/-+1

4.-/-+2









4.-/.+. 4.-/.+/

4.-/.+0

4.-/.+1





## SOFT 71021