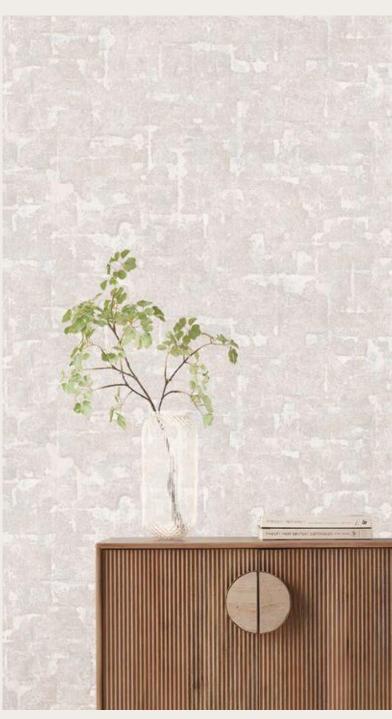

#### Ideal For

Modern Interior

#### Collection Overview

Soft & Bright Colortones

Natural Look

Artistic Touch

Roll Size : 1.06 mtr x 5.2 mtr = 59 Sq.Ft.

Quality: Vinyl with Paper Back

Made in Korea

BEFORE PLACING ANY ORDER PLEASE VERIFY THE SAME WITH THE ACTUAL BOOK TO AVOID ANY KIND OF DISCREPANCY.