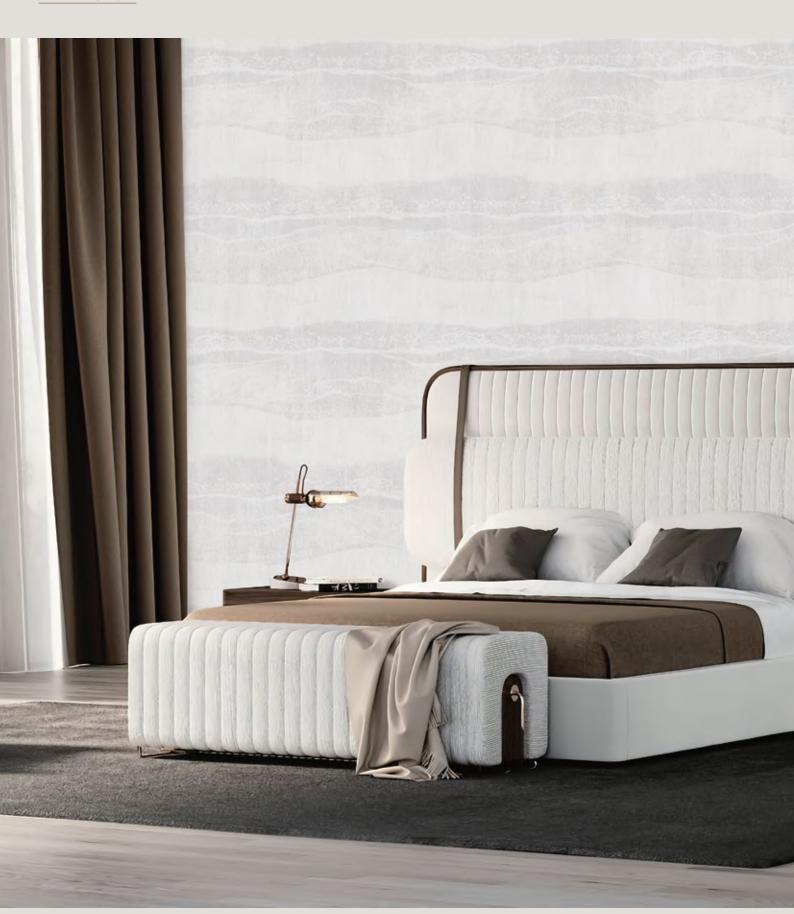

## NATURAL WAVE

4.-.5+.

4.-.5+/

4.-.5+0

4.-.5+1

4.-.5+3

71018-3

71018-1 • 71019-3