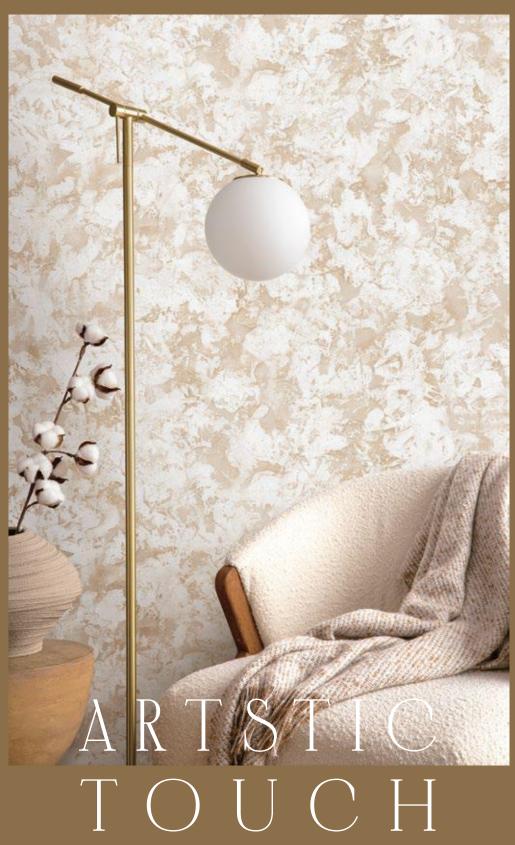

#### Collection Overview

Soft & Bright Colortones

Natural Look

Artistic Touch

Roll Size : 1.06 mtr x 5.2 mtr = 59 Sq.Ft.

Quality: Vinyl with Paper Back

Made in Korea

BEFORE PLACING ANY ORDER PLEASE VERIFY THE SAME WITH THE ACTUAL BOOK TO AVOID ANY KIND OF DISCREPANCY.