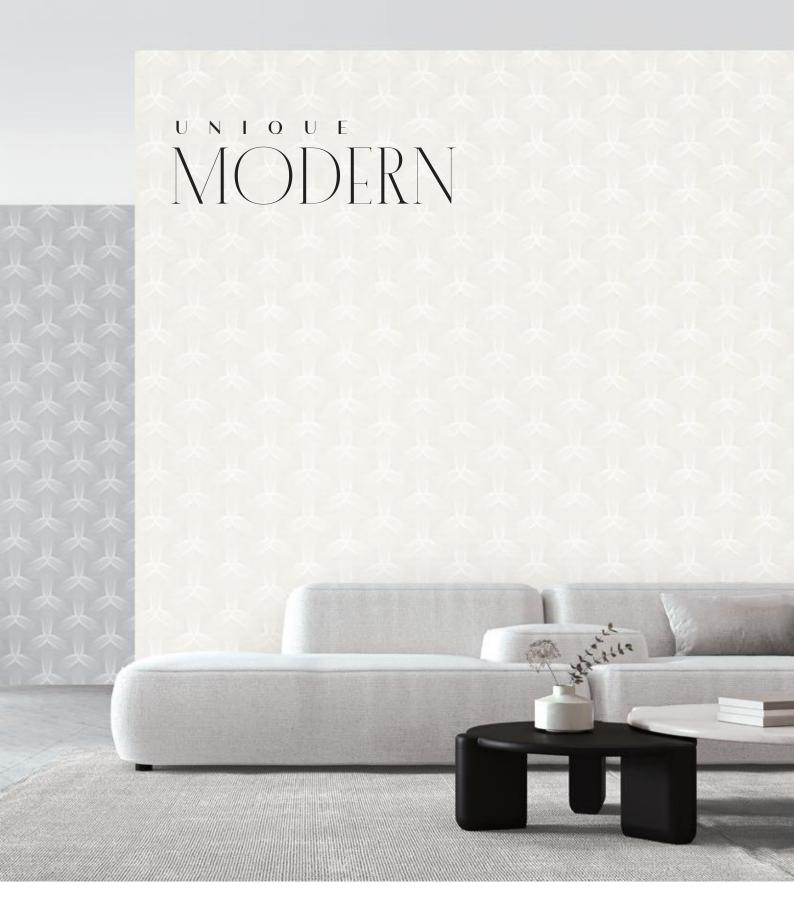

#### Ideal For



Modern Interior

#### Collection Overview

Soft & Bright Colortones

Natural Look

Artistic Touch

Roll Size : 1.06 mtr x 5.2 mtr = 59 Sq.Ft.

Quality: Vinyl with Paper Back

Made in Korea

BEFORE PLACING ANY ORDER PLEASE VERIFY THE SAME WITH THE ACTUAL BOOK TO AVOID ANY KIND OF DISCREPANCY.



COMFORT IN NATURE UNIQUE MODERN

YOUR STORY





## NATURAL WAVE



4.-.5+.



4.-.5+/



4.-.5+0



4.-.5+1





4.-.5+3

71018-3



71018-1 • 71019-3









4.-.6+. 4.-.6+/ 4.-.6+0 4.-.6+1 4.-.6+2 4.-.6+3

## STRIPS () F

Combination of bright colors and the unique texture to fully show individuality.

Bring nature into your space and be a part of it with MYSTIC Collection.









4.-0/+. 4.-0/+/ 4.-0/+0













4.-00+. 4.-00+/ 4.-00+0 4.-00+1



· 71033-2

71033-1











4.-/2+.

4.-/2+/

4.-/2+0











4.-/1+. 4.-/1+0 4.-/1+1



The combination of colors inspired by nature maintains space balance.





## FIND YOUR SPACE

EMBRACING LUXURIOUS SIMPLICTY

A WARM BREEZE FULL OF ETHNIC CHIC











4.-//+. 4.-//+/

4.-//+0 4.-//+1





NOBILITY











4.-/0+. 4.-/0+/ 4.-/0+0 4.-/0+1

# OWER ER





### COZY MODERN





4.-/6+.



4.-/6+/



4.-/6+0



4.-/6+1



4.-/6+2

#### CHIC GRAY INTERIOR



71029-3



Combination of bright colors and the unique texture to fully show individuality. Bring nature into your space and be a part of it with MYSTIC Collection.













4.-/-+.

4.-/-+/

4.-/-+0

4.-/-+1

4.-/-+2









4.-/.+. 4.-/.+/

4.-/.+0

4.-/.+1





## SOFT 71021-3 Out of too light and typical look, it touches the space softly b