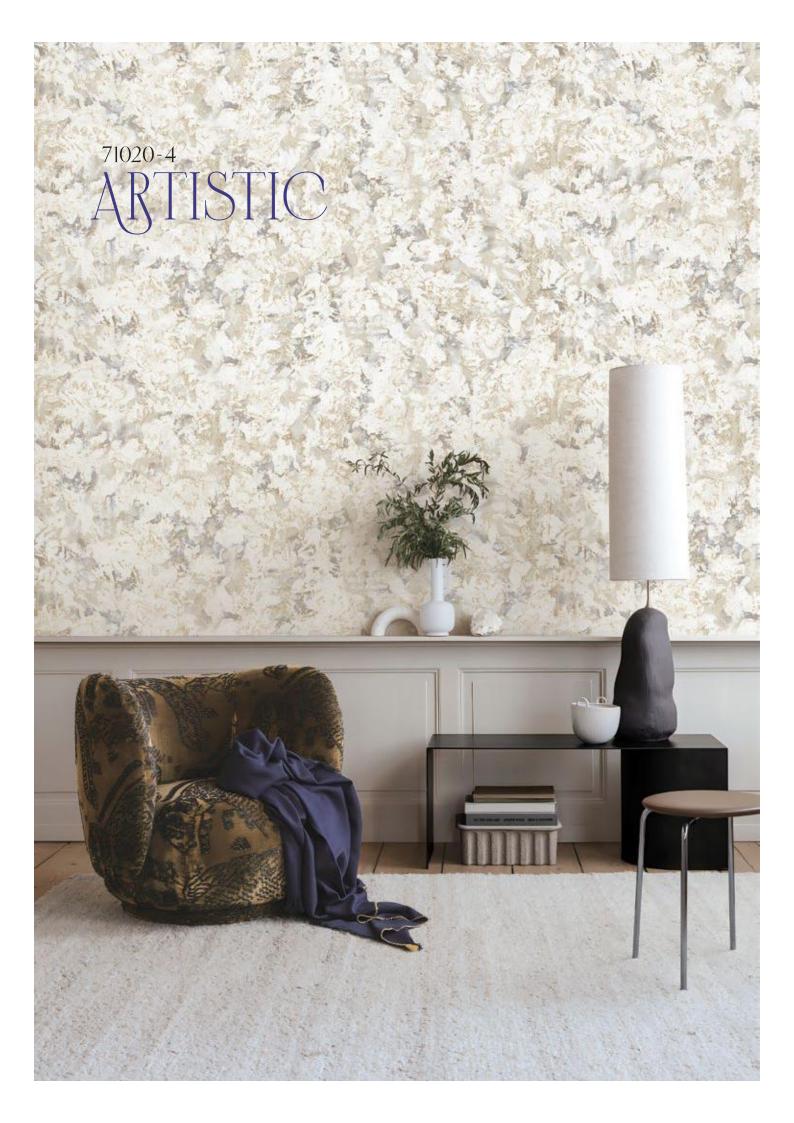

#### Collection Overview

Soft & Bright Colortones

Natural Look

Artistic Touch

Roll Size : 1.06 mtr x 5.2 mtr = 59 Sq.Ft.

Quality: Vinyl with Paper Back

Made in Korea

BEFORE PLACING ANY ORDER PLEASE VERIFY THE SAME WITH THE ACTUAL BOOK TO AVOID ANY KIND OF DISCREPANCY.