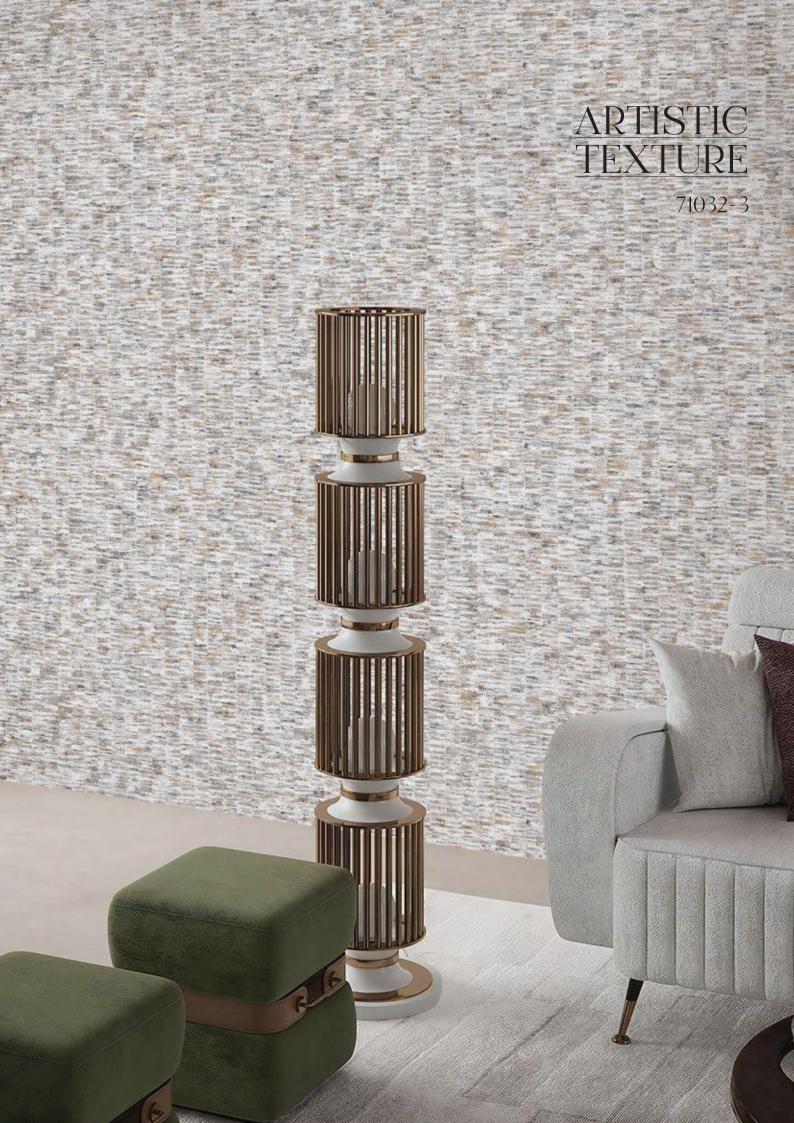

niques, collaboration platforms. and distribution networks.











#### Ideal For



Modern Interior

#### Collection Overview

Soft & Bright Colortones

Natural Look

Artistic Touch

Roll Size : 1.06 mtr x 5.2 mtr = 59 Sq.Ft.

Quality: Vinyl with Paper Back

Made in Korea

BEFORE PLACING ANY ORDER PLEASE VERIFY THE SAME WITH THE ACTUAL BOOK TO AVOID ANY KIND OF DISCREPANCY.



COMFORT IN NATURE UNIQUE MODERN

YOUR STORY





## NATURAL WAVE



4.-.5+.



4.-.5+/



4.-.5+0



4.-.5+1





4.-.5+3

71018-3



71018-1 • 71019-3









4.-.6+. 4.-.6+/ 4.-.6+0 4.-.6+1 4.-.6+2 4.-.6+3

## STRIPS () F

Combination of bright colors and the unique texture to fully show individuality.

Bring nature into your space and be a part of it with MYSTIC Collection.









4.-0/+. 4.-0/+/ 4.-0/+0













4.-00+. 4.-00+/ 4.-00+0 4.-00+1



· 71033-2

71033-1











4.-/2+.

4.-/2+/

4.-/2+0











4.-/1+. 4.-/1+0 4.-/1+1



The combination of colors inspired by nature maintains space balance.





## FIND YOUR SPACE

EMBRACING LUXURIOUS SIMPLICTY

A WARM BREEZE FULL OF ETHNIC CHIC











4.-//+. 4.-//+/

4.-//+0 4.-//+1





NOBILITY











4.-/0+. 4.-/0+/ 4.-/0+0 4.-/0+1

# OWER ER





### COZY MODERN





4.-/6+.



4.-/6+/



4.-/6+0



4.-/6+1



4.-/6+2

#### CHIC GRAY INTERIOR



71029-3



Combination of bright colors and the unique texture to fully show individuality. Bring nature into your space and be a part of it with MYSTIC Collection.













4.-/-+.

4.-/-+/

4.-/-+0

4.-/-+1

4.-/-+2









4.-/.+. 4.-/.+/

4.-/.+0

4.-/.+1





## SOFT 710