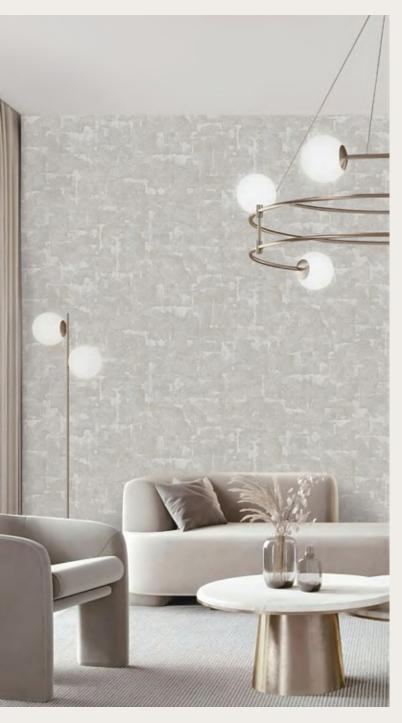

#### Ideal For

Modern Interior

#### Collection Overview

Soft & Bright Colortones

Natural Look

Artistic Touch

Roll Size : 1.06 mtr x 5.2 mtr = 59 Sq.Ft.

Quality: Vinyl with Paper Back

Made in Korea

BEFORE PLACING ANY ORDER PLEASE VERIFY THE SAME WITH THE ACTUAL BOOK TO AVOID ANY KIND OF DISCREPANCY.