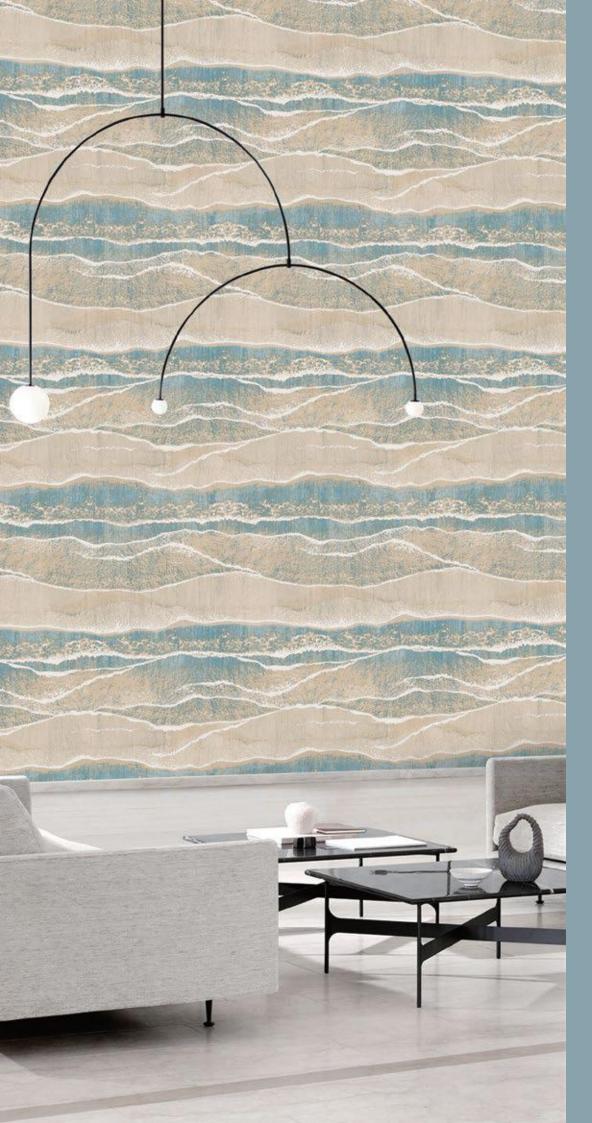

## NATURAL WAVE

4.-.5+.

4.-.5+/

4.-.5+0

4.-.5+1

4.-.5+3

71018-3

71018-1 • 71019-3