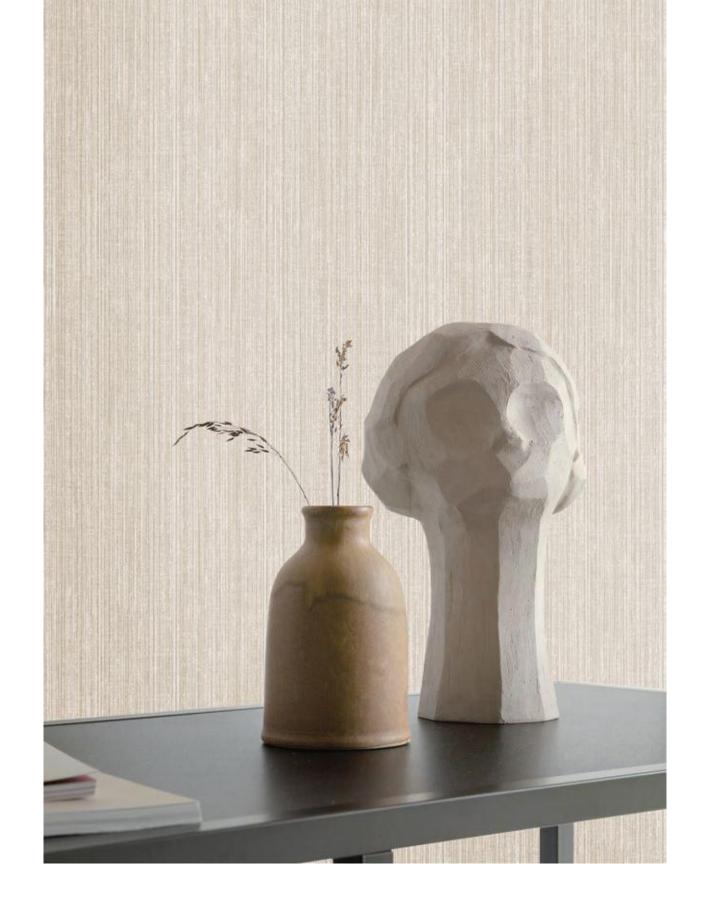

#### Collection Overview

Soft & Bright Colortones

Natural Look

Artistic Touch

Roll Size : 1.06 mtr x 5.2 mtr = 59 Sq.Ft.

Quality: Vinyl with Paper Back

Made in Korea

BEFORE PLACING ANY ORDER PLEASE VERIFY THE SAME WITH THE ACTUAL BOOK TO AVOID ANY KIND OF DISCREPANCY.