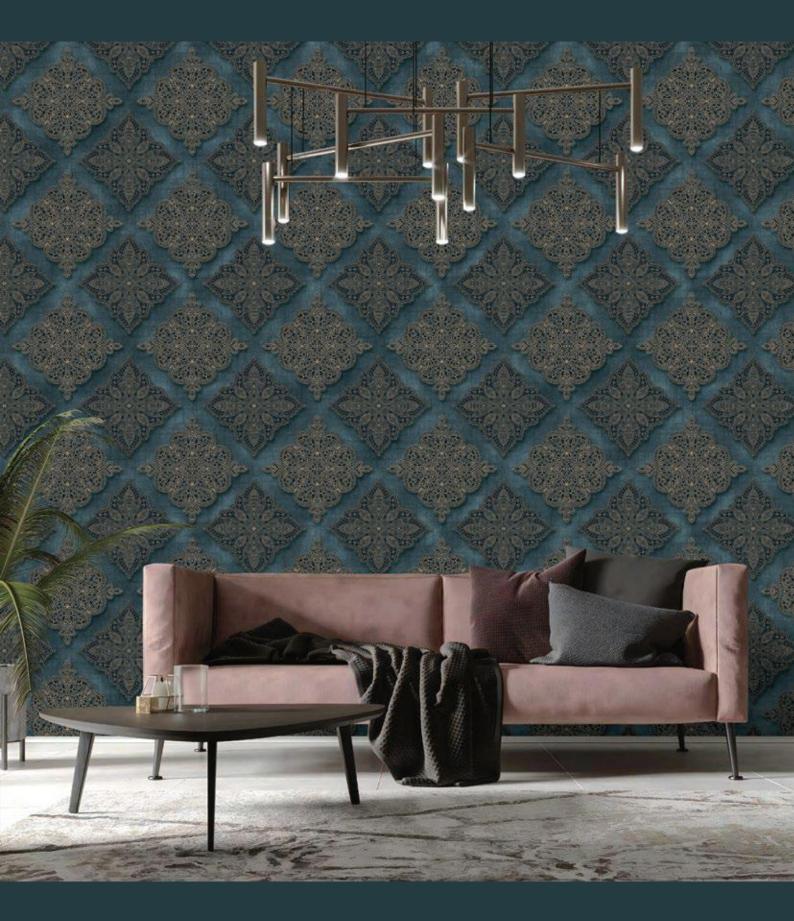

RACING LUXURIOUS SIMPLICTY

A WARM BREEZE FULL OF ETHNIC CHIC











4.-//+. 4.-//+/

4.-//+0 4.-//+1





NOBILITY











4.-/0+. 4.-/0+/ 4.-/0+0 4.-/0+1

# OWER ER





### COZY MODERN





4.-/6+.



4.-/6+/



4.-/6+0



4.-/6+1



4.-/6+2

#### CHIC GRAY INTERIOR



71029-3



Combination of bright colors and the unique texture to fully show individuality. Bring nature into your space and be a part of it with MYSTIC Collection.













4.-/-+.

4.-/-+/

4.-/-+0

4.-/-+1

4.-/-+2









4.-/.+. 4.-/.+/

4.-/.+0

4.-/.+1





## SOFT 71021-3 Out of too light and typical look, it touches the space softly by the organic shape with natural material. You can feel small happiness which allows the relaxation of

mind as it carves vital nature.









4.-/3+. 4.-/3+/ 4.-/3+0



71026-3 LUXURY









4.-/5+. 4.-/5+/ 4.-/5+0





4.-/4+.



4.-/4+/



4.-/4+0



4.-/4+1



4.-/4+2



4.-/4+3



# 



4.-0.+.



4.-0.+/







4.-01+. 4.-01+/



## MYSTIC