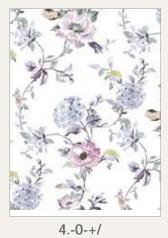

## NATURAL WAVE

4.-.5+.

4.-.5+/

4.-.5+0

4.-.5+1

4.-.5+3

71018-3

71018-1 • 71019-3