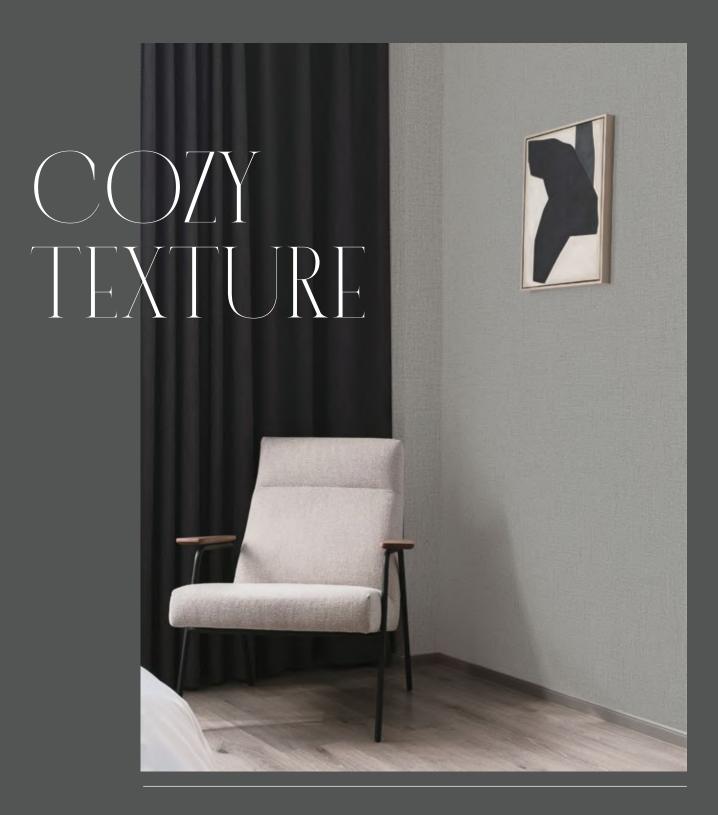

71019-3









4.-.6+. 4.-.6+/ 4.-.6+0 4.-.6+1 4.-.6+2 4.-.6+3

## STRIPS () F

Combination of bright colors and the unique texture to fully show individuality.

Bring nature into your space and be a part of it with MYSTIC Collection.









4.-0/+. 4.-0/+/ 4.-0/+0













4.-00+. 4.-00+/ 4.-00+0 4.-00+1



· 71033-2

71033-1











4.-/2+.

4.-/2+/

4.-/2+0











4.-/1+. 4.-/1+0 4.-/1+1



The combination of colors inspired by nature maintains space balance.





## FIND YOUR SPACE

EMBRACING LUXURIOUS SIMPLICTY

A WARM BREEZE FULL OF ETHNIC CHIC











4.-//+. 4.-//+/

4.-//+0 4.-//+1





NOBILITY











4.-/0+. 4.-/0+/ 4.-/0+0 4.-/0+1

# OWER ER





### COZY MODERN





4.-/6+.



4.-/6+/



4.-/6+0



4.-/6+1



4.-/6+2

#### CHIC GRAY INTERIOR



71029-3



Combination of bright colors and the unique texture to fully show individuality. Bring nature into your space and be a part of it with MYSTIC Collection.













4.-/-+.

4.-/-+/

4.-/-+0

4.-/-+1

4.-/-+2









4.-/.+. 4.-/.+/

4.-/.+0

4.-/.+1





## SOFT 71021-3 Out of too light and typical look, it touches the space softly by the organic shape with natural material. You can feel small happiness which allows the relaxation of

mind as it carves vital nature.









4.-/3+. 4.-/3+/ 4.-/3+0



71026-3 LUXURY









4.-/5+. 4.-/5+/ 4.-/5+0





4.-/4+.



4.-/4+/



4.-/4+0



4.-/4+1



4.-/4+2



4.-/4+3



# 



4.-0.+.



4.-0.+/







4.-01+. 4.-01+/



## MYSTIC