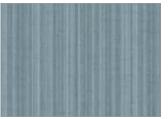

## STRIPS () F

Combination of bright colors and the unique texture to fully show individuality.

Bring nature into your space and be a part of it with MYSTIC Collection.

4.-0/+. 4.-0/+/ 4.-0/+0

4.-00+. 4.-00+/ 4.-00+0 4.-00+1