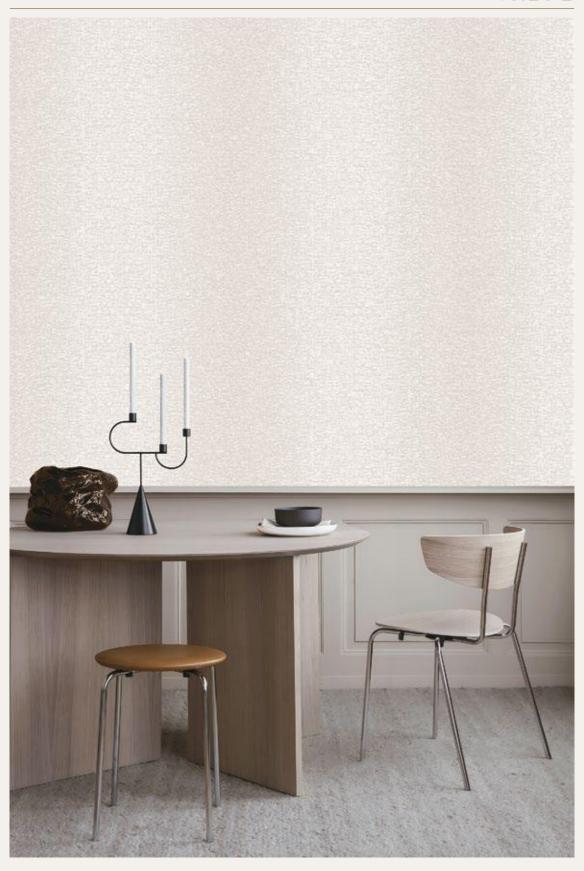

#### Ideal For

Modern Interior

#### Collection Overview

Soft & Bright Colortones

Natural Look

Artistic Touch

Roll Size : 1.06 mtr x 5.2 mtr = 59 Sq.Ft.

Quality: Vinyl with Paper Back

Made in Korea

BEFORE PLACING ANY ORDER PLEASE VERIFY THE SAME WITH THE ACTUAL BOOK TO AVOID ANY KIND OF DISCREPANCY.