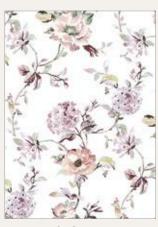

## NATURAL WAVE

4.-.5+.

4.-.5+/

4.-.5+0

4.-.5+1

4.-.5+3

71018-3

71018-1 • 71019-3