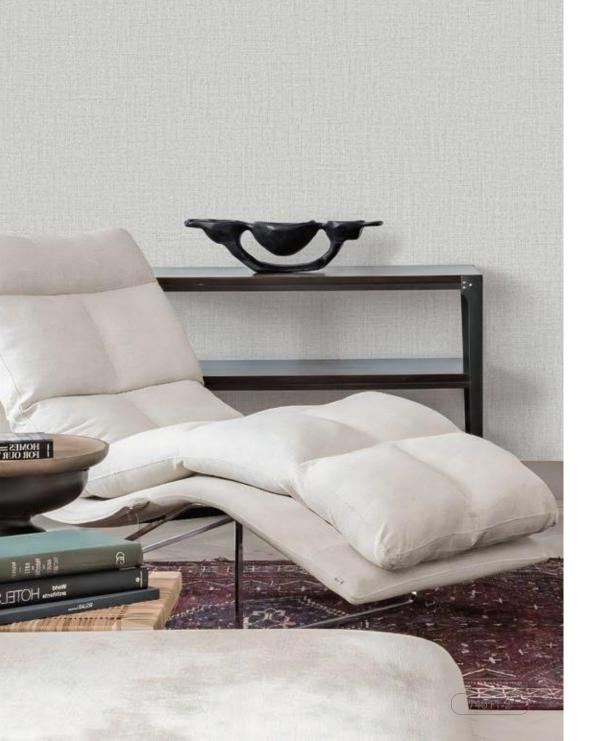

#### Collection Overview

Soft & Bright Colortones

Natural Look

Artistic Touch

Roll Size : 1.06 mtr x 5.2 mtr = 59 Sq.Ft.

Quality: Vinyl with Paper Back

Made in Korea

BEFORE PLACING ANY ORDER PLEASE VERIFY THE SAME WITH THE ACTUAL BOOK TO AVOID ANY KIND OF DISCREPANCY.