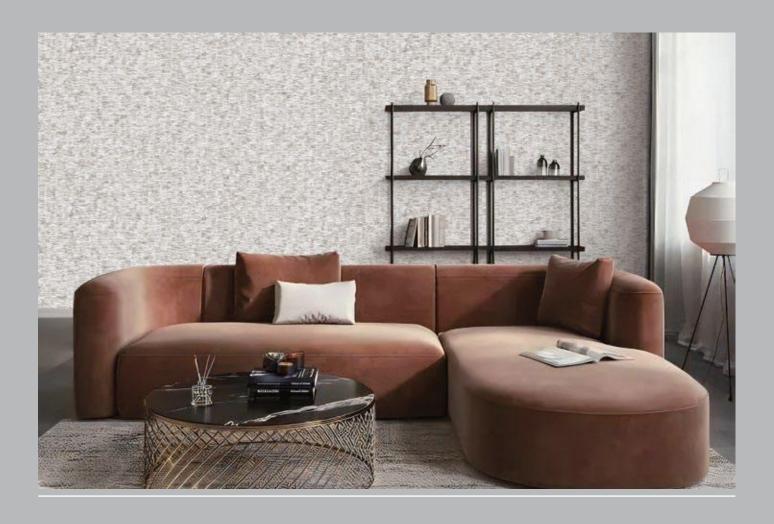

## STRIPS () F

Combination of bright colors and the unique texture to fully show individuality.

Bring nature into your space and be a part of it with MYSTIC Collection.

4.-0/+. 4.-0/+/ 4.-0/+0

4.-00+. 4.-00+/ 4.-00+0 4.-00+1

· 71033-2

71033-1

4.-/2+.

4.-/2+/

4.-/2+0

4.-/1+. 4.-/1+0 4.-/1+1

The combination of colors inspired by nature maintains space balance.