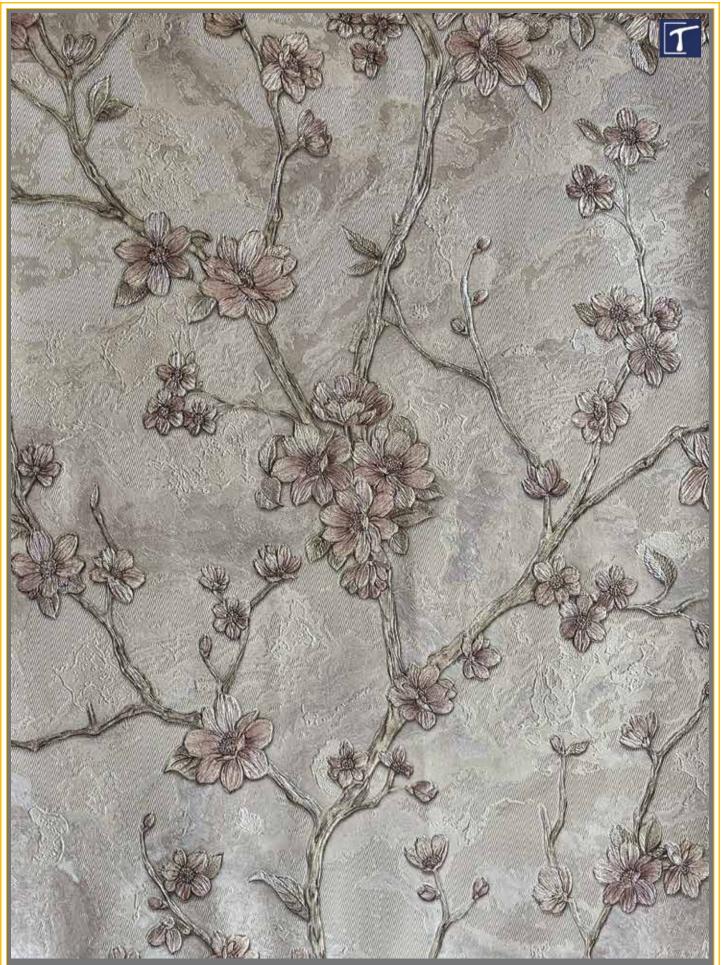

## The modern interpretation of classic style elements

Add a stylish, luxurious, and glamorous look to your interiors with Versailles – the perfect way to infuse your home with royal splendour!

United by the principle of 'refined elegance', the new designs pay homage to French classicism in a new modern, discreet, and stylish world of colour.

The collection contains several exquisite designs and a new plain structure in lovely colours. In softly coordinated white, cream, beige and grey, the new designs are in line with the current colour trend and, in combination with gold and black, spread a feeling of noble luxury.

EXCLUSIVE WALLPAPER

Code: - 110-318

Code: - 110-272

Code: - 110-276

Code: - 110-332