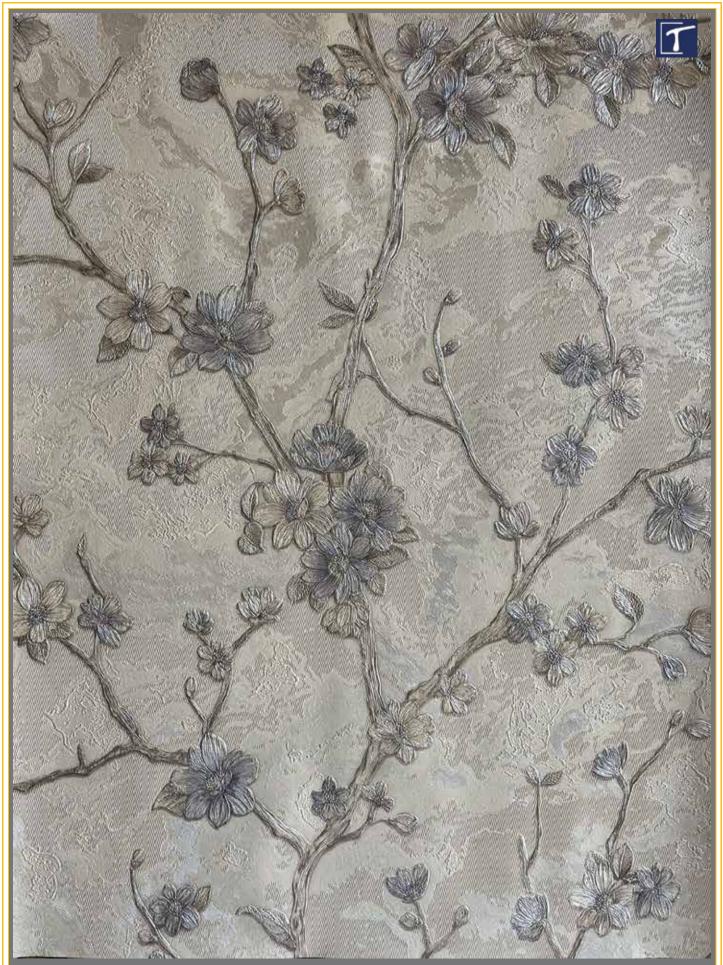

## The modern interpretation of classic style elements

Add a stylish, luxurious, and glamorous look to your interiors with Versailles – the perfect way to infuse your home with royal splendour!

United by the principle of 'refined elegance', the new designs pay homage to French classicism in a new modern, discreet, and stylish world of colour.

The collection contains several exquisite designs and a new plain structure in lovely colours. In softly coordinated white, cream, beige and grey, the new designs are in line with the current colour trend and, in combination with gold and black, spread a feeling of noble luxury.

EXCLUSIVE WALLPAPER

Code: - 110-318

Code: - 110-272

Code: - 110-276

Code: - 110-332