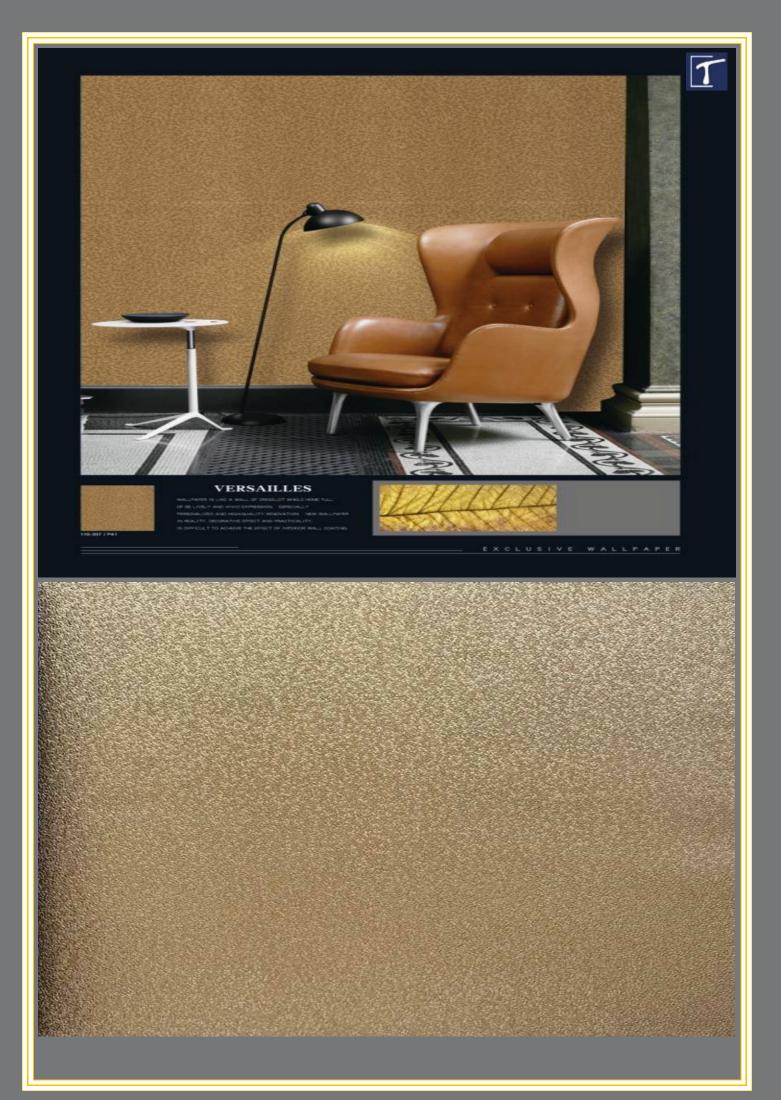

# VERSAILLES =

1

### VERSAILLES

MALTANDE IS LATE A WALL OF DEBULT WHILE HAVE THE OF BL UNC AND WHICH DEWENDERS IN WHICH ALL "REMEMAL IND AND HEAD MARTINE REMOVATION. WHI WALLING IN REALTY, DECEMBER 168 DEBUT AND REALTONITY. IS DEPENDENT TO ADDRESS THE REMOVED IN DEPENDENT WALL CONTIN-IS DEPENDENT TO ADDRESS THE REMOVED IN DEPENDENT WALL CONTIN-IS DEPENDENT. TO ADDRESS THE REMOVED IN DEPENDENT WALL CONTIN-IS DEPENDENT. TO ADDRESS THE REMOVED IN DEPENDENT WALL CONTIN-IS DEPENDENT. TO ADDRESS THE REMOVED IN DEPENDENT.

EXCLUSIVE WALLPAPER

Code: - 110-318

Code: - 110-272

Code: - 110-276

Code: - 110-332