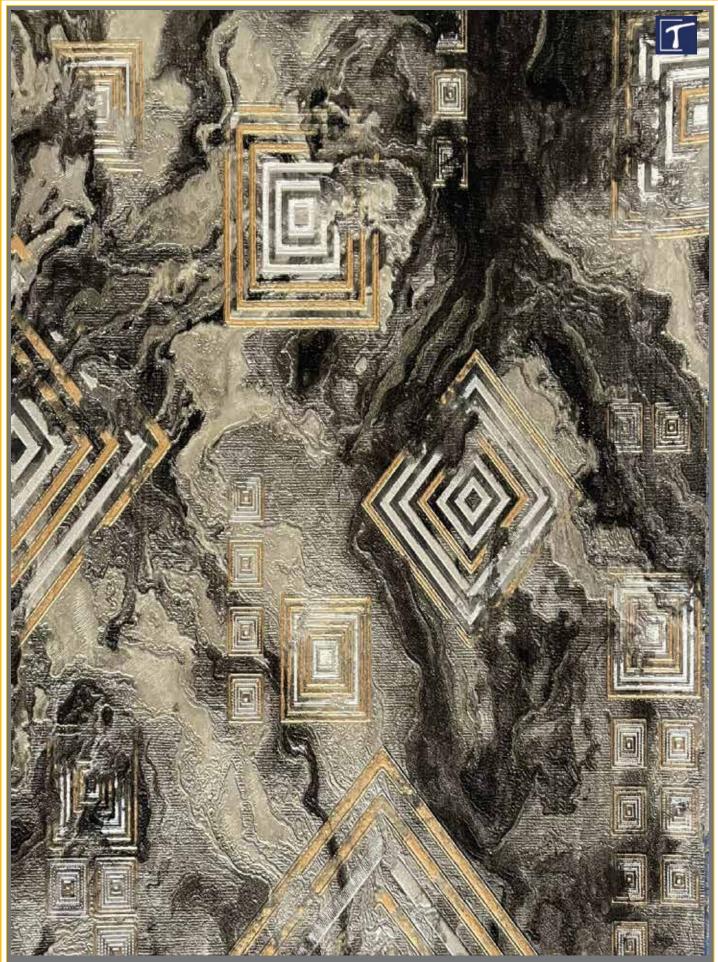

## The modern interpretation of classic style elements

Add a stylish, luxurious, and glamorous look to your interiors with Versailles – the perfect way to infuse your home with royal splendour!

United by the principle of 'refined elegance', the new designs pay homage to French classicism in a new modern, discreet, and stylish world of colour.

The collection contains several exquisite designs and a new plain structure in lovely colours. In softly coordinated white, cream, beige and grey, the new designs are in line with the current colour trend and, in combination with gold and black, spread a feeling of noble luxury.