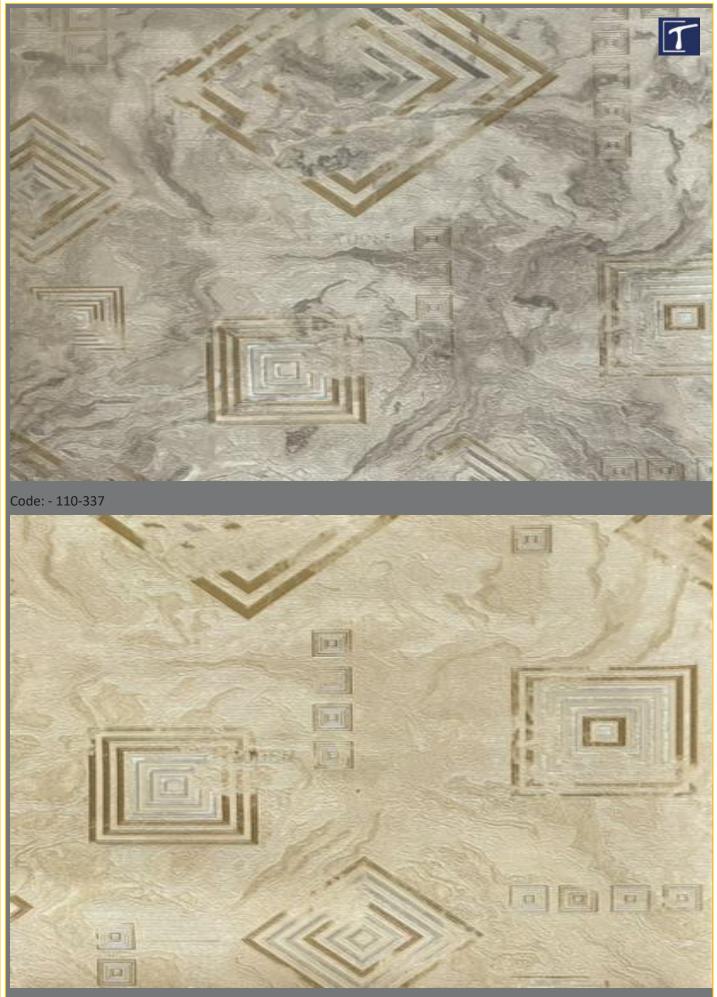

The collection contains several exquisite designs and a new plain structure in lovely colours. In softly coordinated white, cream, beige and grey, the new designs are in line with the current colour trend and, in combination with gold and black, spread a feeling of noble luxury.

EXCLUSIVE WALLPAPER

Code: - 110-318

Code: - 110-272

Code: - 110-276

Code: - 110-332