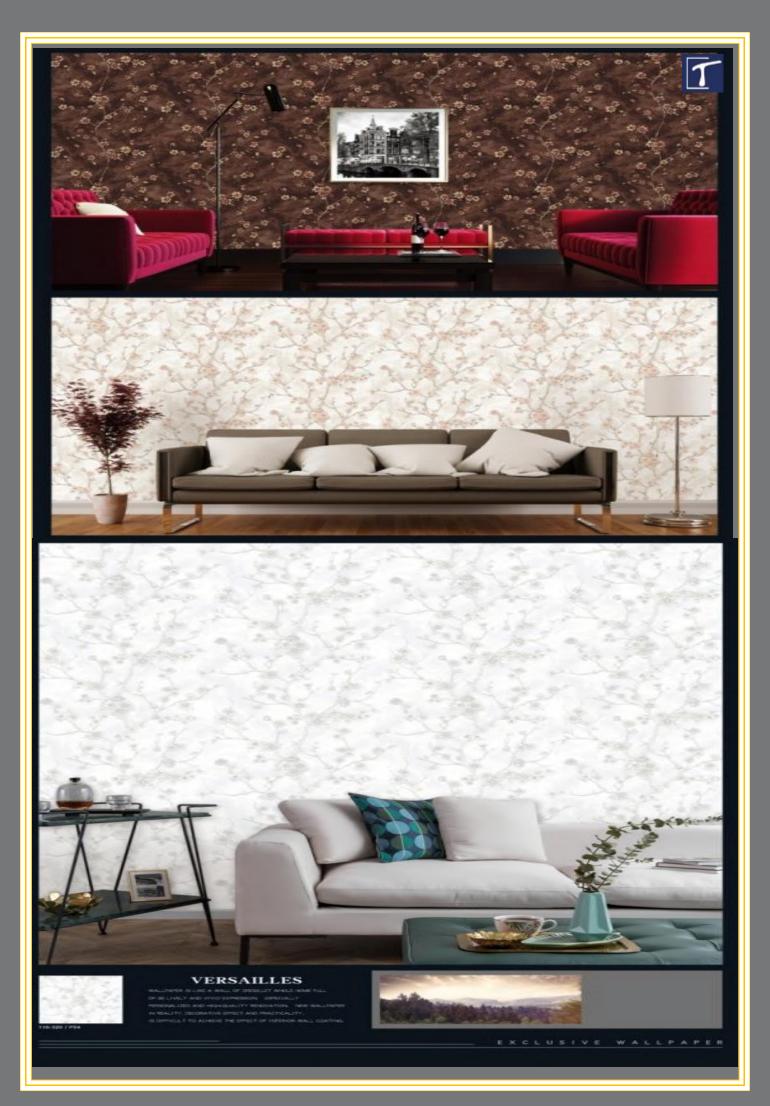

### VERSAILLES

MALTANDE IS LATE A WALL OF DEBULT WHILE HAVE THE OF BL UNC AND WHICH DEWENDERS IN WHICH ALL "REMEMAL IND AND HEAD MARTINE REMOVATION. WHI WALLING IN REALTY, DECEMBER 168 DEBUT AND REALTONITY. IS DEPENDENT TO ADDRESS THE REMOVED IN DEPENDENT WALL CONTIN-IS DEPENDENT TO ADDRESS THE REMOVED IN DEPENDENT WALL CONTIN-IS DEPENDENT. TO ADDRESS THE REMOVED IN DEPENDENT WALL CONTIN-IS DEPENDENT. TO ADDRESS THE REMOVED IN DEPENDENT WALL CONTIN-IS DEPENDENT. TO ADDRESS THE REMOVED IN DEPENDENT.

### VERSAILLES

RELIGIÓN SUME A MELLO DEDERLIT MEDIADOR FALLA EN LUNE, NARÓ MEDIAMENSIÓN ESPECIAL.» MEDIAL DE AND MEDIANTE MEDIANTE AND MALTICALITA SEALTE DEDERLITE SENERAL DE MEDIALES S DEVILIT DE ADORE DE SENERAL MEDIADOR ANAL CONTRELE

EXCLUSIVE WALLPAPER

Code: - 110-318

Code: - 110-272

Code: - 110-276

Code: - 110-332