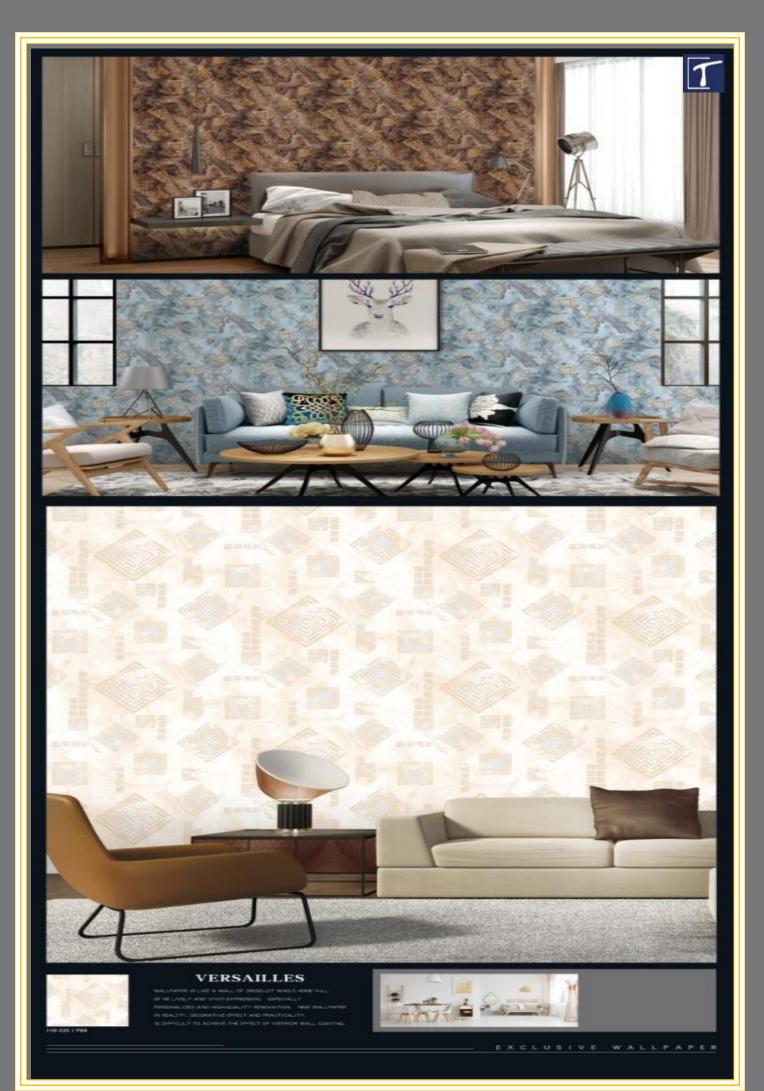

### VERSAILLES

MALTANDE IS LATE A WALL OF DEBULT WHILE HAVE THE OF BL UNC AND WHICH DEWENDERS IN WHICH ALL "REMEMAL IND AND HEAD MARTINE REMOVATION. WHI WALLING IN REALTY, DECEMBER 168 DEBUT AND REALTONITY. IS DEPENDENT TO ADDRESS THE REMOVED IN DEPENDENT WALL CONTIN-IS DEPENDENT TO ADDRESS THE REMOVED IN DEPENDENT WALL CONTIN-IS DEPENDENT. TO ADDRESS THE REMOVED IN DEPENDENT WALL CONTIN-IS DEPENDENT. TO ADDRESS THE REMOVED IN DEPENDENT WALL CONTIN-IS DEPENDENT. TO ADDRESS THE REMOVED IN DEPENDENT.

### VERSAILLES

RELIGIÓN SUME A MELLO DEDERLIT MEDIADOR FALLA EN LUNE, NARÓ MEDIAMENSIÓN ESPECIAL.» MEDIAL DE AND MEDIANTE MEDIANTE AND MALTICALITA SEALTE DEDERLITE SENERAL DE MEDIALES S DEVILIT DE ADORE DE SENERAL MEDIADOR ANAL CONTRELE