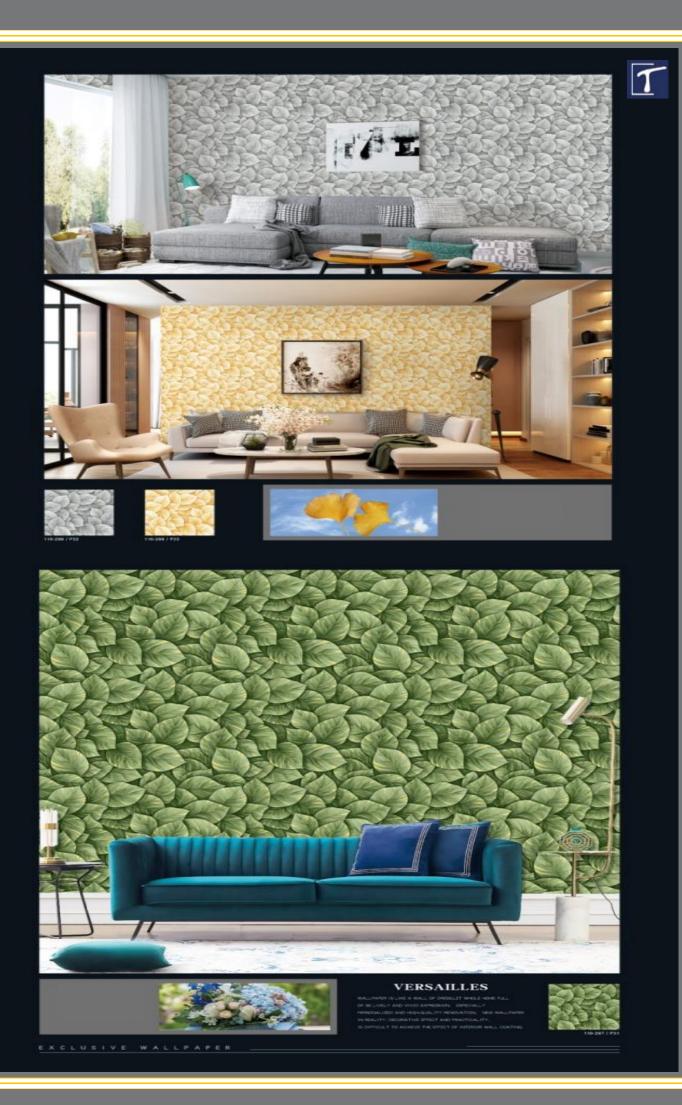

### VERSAILLES

MALTANDE IS LATE A WALL OF DEBULT WHILE HAVE THE OF BL UNC AND WHICH DEWENDERS IN WHICH ALL "REMEMAL IND AND HEAD MARTINE REMOVATION. WHI WALLING IN REALTY, DECEMBER 168 DEBUT AND REALTONITY. IS DEPENDENT TO ADDRESS THE REMOVED IN DEPENDENT WALL CONTIN-IS DEPENDENT TO ADDRESS THE REMOVED IN DEPENDENT WALL CONTIN-IS DEPENDENT. TO ADDRESS THE REMOVED IN DEPENDENT WALL CONTIN-IS DEPENDENT. TO ADDRESS THE REMOVED IN DEPENDENT WALL CONTIN-IS DEPENDENT. TO ADDRESS THE REMOVED IN DEPENDENT.