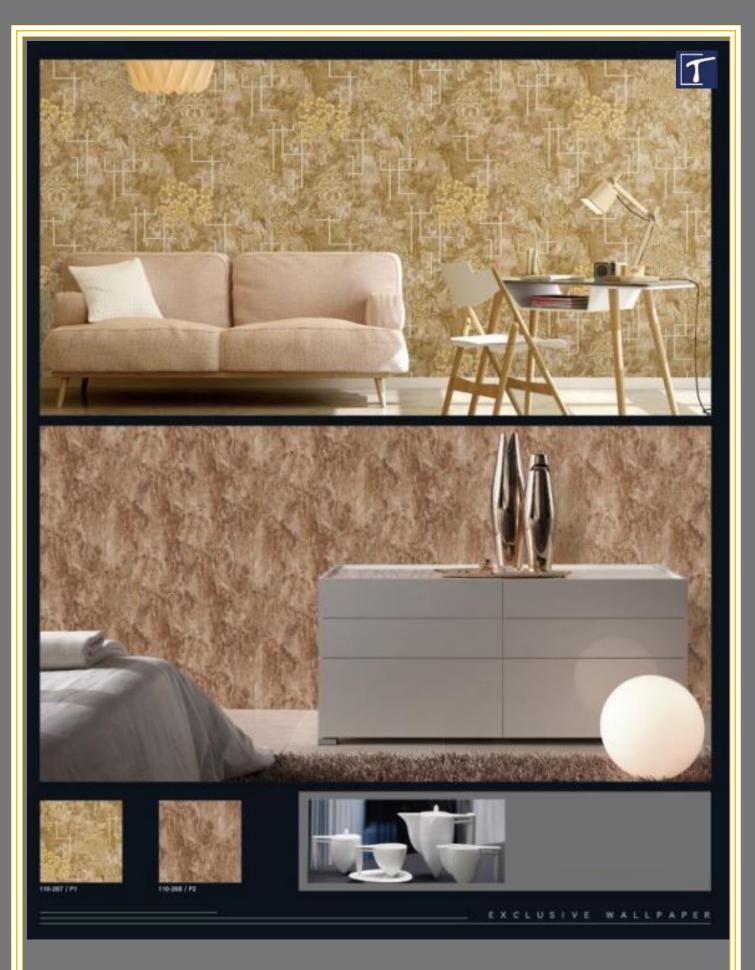

The collection contains several exquisite designs and a new plain structure in lovely colours. In softly coordinated white, cream, beige and grey, the new designs are in line with the current colour trend and, in combination with gold and black, spread a feeling of noble luxury.

EXCLUSIVE WALLPAPER

Code: - 110-318

Code: - 110-272

Code: - 110-276

Code: - 110-332