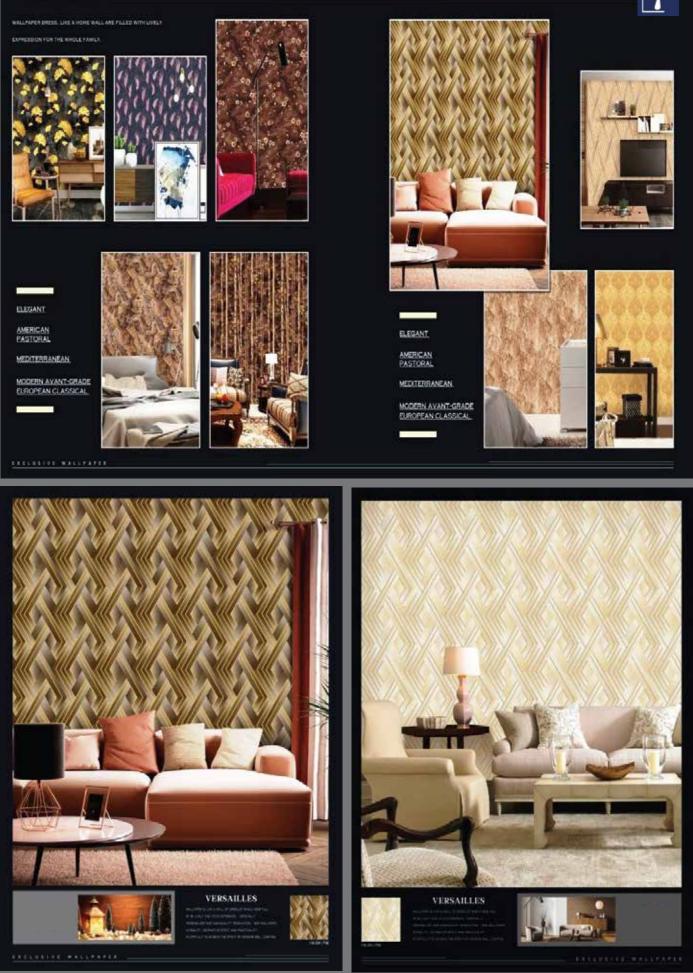

## The modern interpretation of classic style elements

Add a stylish, luxurious, and glamorous look to your interiors with Versailles – the perfect way to infuse your home with royal splendour!

United by the principle of 'refined elegance', the new designs pay homage to French classicism in a new modern, discreet, and stylish world of colour.

The collection contains several exquisite designs and a new plain structure in lovely colours. In softly coordinated white, cream, beige and grey, the new designs are in line with the current colour trend and, in combination with gold and black, spread a feeling of noble luxury.

EXCLUSIVE WALLPAPER

Code: - 110-318

Code: - 110-272

Code: - 110-276

Code: - 110-332