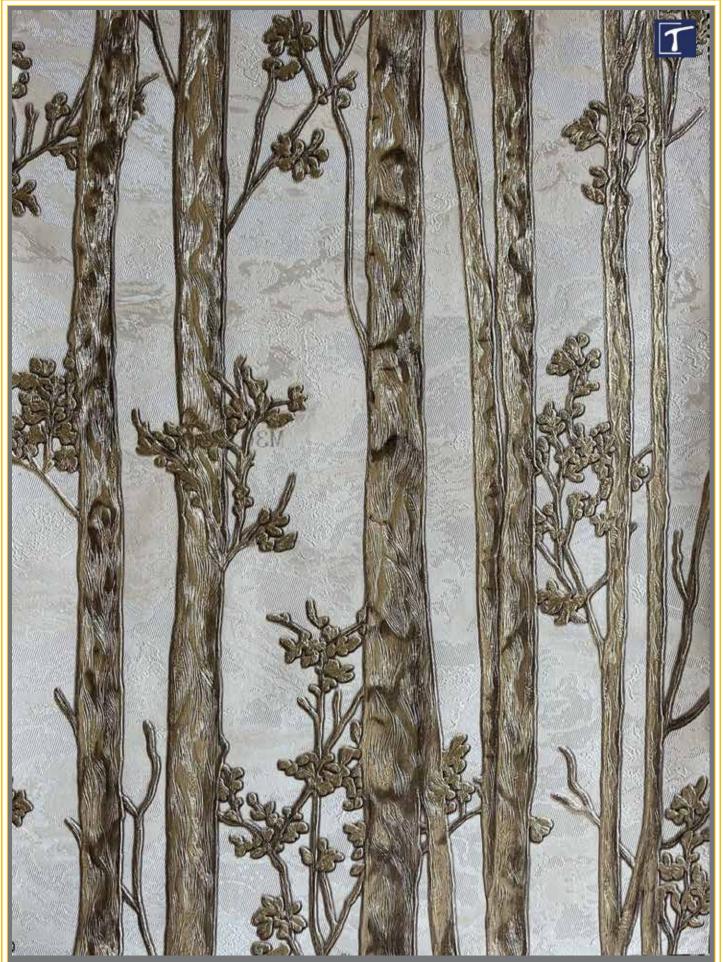

## The modern interpretation of classic style elements

Add a stylish, luxurious, and glamorous look to your interiors with Versailles – the perfect way to infuse your home with royal splendour!

United by the principle of 'refined elegance', the new designs pay homage to French classicism in a new modern, discreet, and stylish world of colour.

The collection contains several exquisite designs and a new plain structure in lovely colours. In softly coordinated white, cream, beige and grey, the new designs are in line with the current colour trend and, in combination with gold and black, spread a feeling of noble luxury.