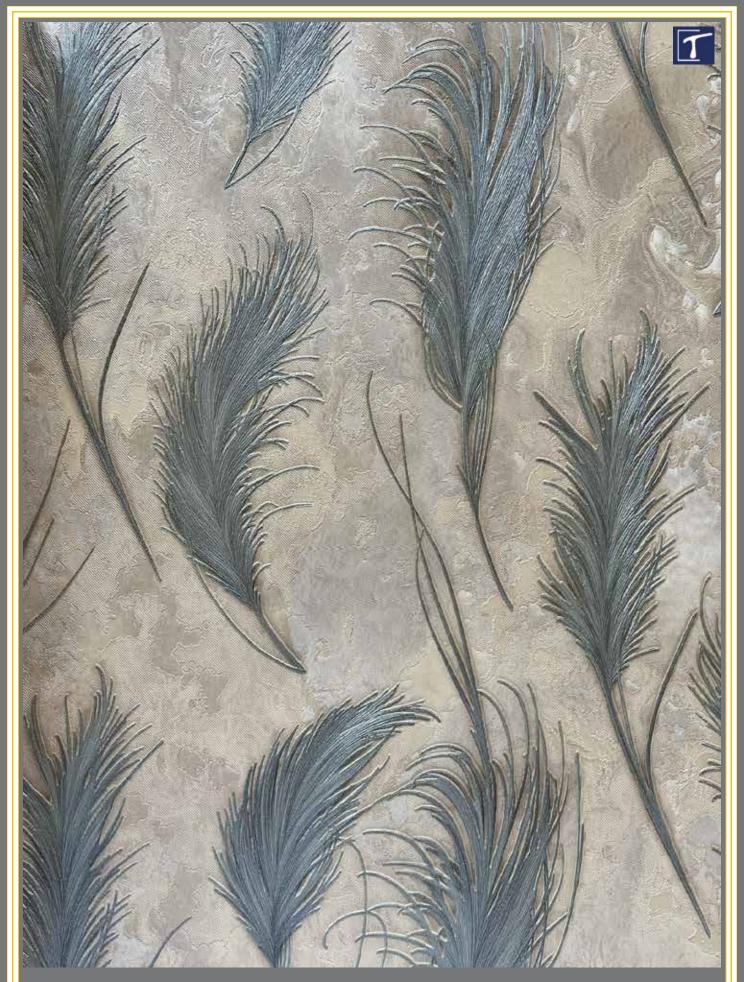

The collection contains several exquisite designs and a new plain structure in lovely colours. In softly coordinated white, cream, beige and grey, the new designs are in line with the current colour trend and, in combination with gold and black, spread a feeling of noble luxury.

EXCLUSIVE WALLPAPER

Code: - 110-318

Code: - 110-272

Code: - 110-276

Code: - 110-332