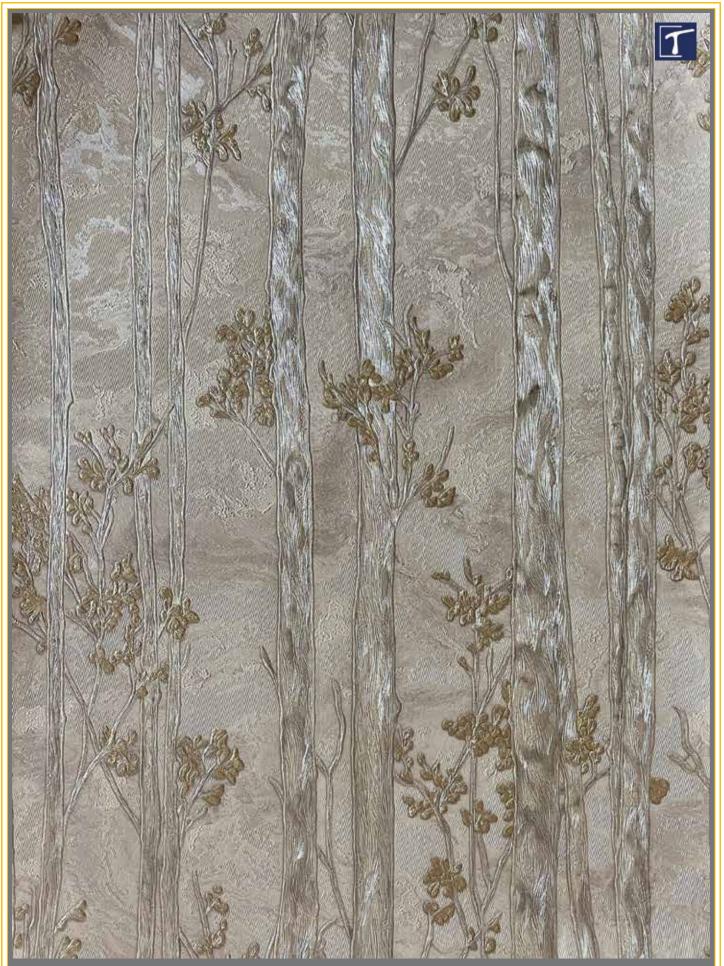

The collection contains several exquisite designs and a new plain structure in lovely colours. In softly coordinated white, cream, beige and grey, the new designs are in line with the current colour trend and, in combination with gold and black, spread a feeling of noble luxury.

EXCLUSIVE WALLPAPER

Code: - 110-318

Code: - 110-272

Code: - 110-276

Code: - 110-332