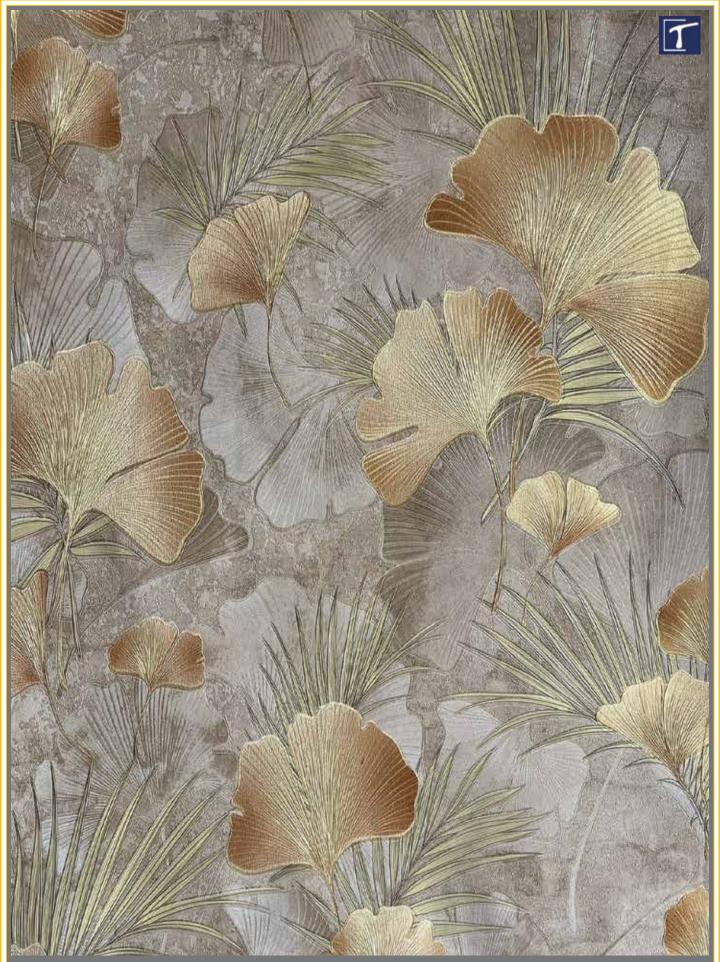

## The modern interpretation of classic style elements

Add a stylish, luxurious, and glamorous look to your interiors with Versailles – the perfect way to infuse your home with royal splendour!

United by the principle of 'refined elegance', the new designs pay homage to French classicism in a new modern, discreet, and stylish world of colour.

The collection contains several exquisite designs and a new plain structure in lovely colours. In softly coordinated white, cream, beige and grey, the new designs are in line with the current colour trend and, in combination with gold and black, spread a feeling of noble luxury.