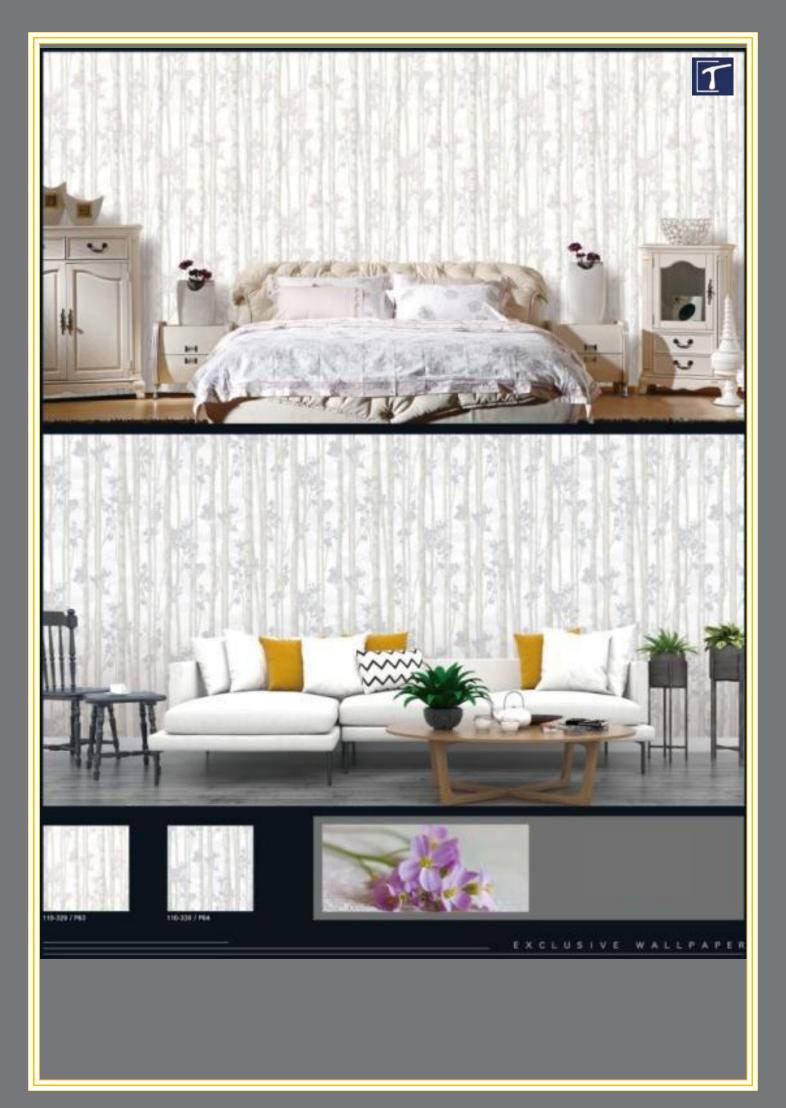

## The modern interpretation of classic style elements

Add a stylish, luxurious, and glamorous look to your interiors with Versailles – the perfect way to infuse your home with royal splendour!

United by the principle of 'refined elegance', the new designs pay homage to French classicism in a new modern, discreet, and stylish world of colour.

The collection contains several exquisite designs and a new plain structure in lovely colours. In softly coordinated white, cream, beige and grey, the new designs are in line with the current colour trend and, in combination with gold and black, spread a feeling of noble luxury.

EXCLUSIVE WALLPAPER

Code: - 110-318

Code: - 110-272

Code: - 110-276

Code: - 110-332