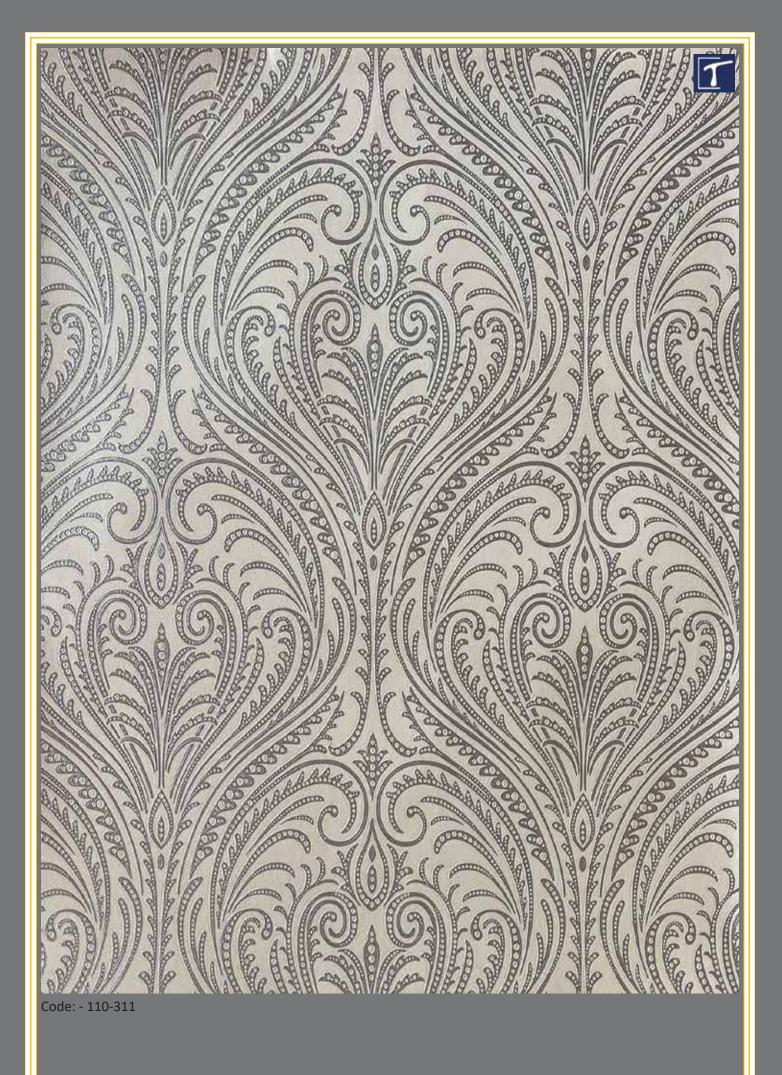

## The modern interpretation of classic style elements

Add a stylish, luxurious, and glamorous look to your interiors with Versailles – the perfect way to infuse your home with royal splendour!

United by the principle of 'refined elegance', the new designs pay homage to French classicism in a new modern, discreet, and stylish world of colour.

The collection contains several exquisite designs and a new plain structure in lovely colours. In softly coordinated white, cream, beige and grey, the new designs are in line with the current colour trend and, in combination with gold and black, spread a feeling of noble luxury.

EXCLUSIVE WALLPAPER

Code: - 110-318

Code: - 110-272

Code: - 110-276

Code: - 110-332