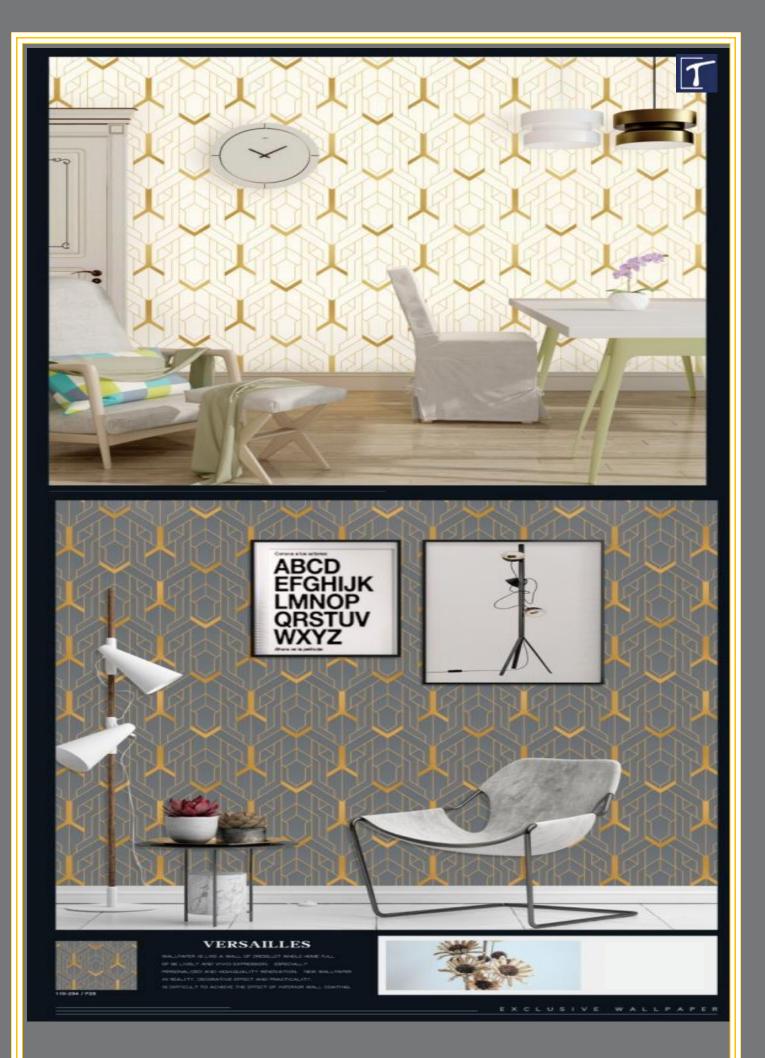

# VERSAILLES =

1

### VERSAILLES

MALTANDE IS LATE A WALL OF DEBULT WHILE HAVE THE OF BL UNC AND WHICH DEWENDERS IN WHICH ALL "REMEMAL IND AND HEAD MARTINE REMOVATION. WHI WALLING IN REALTY, DECEMBER 168 DEBUT AND REALTONITY. IS DEPENDENT TO ADDRESS THE REMOVED IN DEPENDENT WALL CONTIN-IS DEPENDENT TO ADDRESS THE REMOVED IN DEPENDENT WALL CONTIN-IS DEPENDENT. TO ADDRESS THE REMOVED IN DEPENDENT WALL CONTIN-IS DEPENDENT. TO ADDRESS THE REMOVED IN DEPENDENT WALL CONTIN-IS DEPENDENT. TO ADDRESS THE REMOVED IN DEPENDENT.

### VERSAILLES

RELIGIÓN SUME A MELLO DEDERLIT MEDIADOR FALLA EN LUNE, NARÓ MEDIAMENSIÓN ESPECIAL.» MEDIAL DE AND MEDIANTE MEDIANTE AND MALTICALITA SEALTE DEDERLITE SENERAL DE MEDIALES S DEVILIT DE ADORE DE SENERAL MEDIADOR ANAL CONTRELE