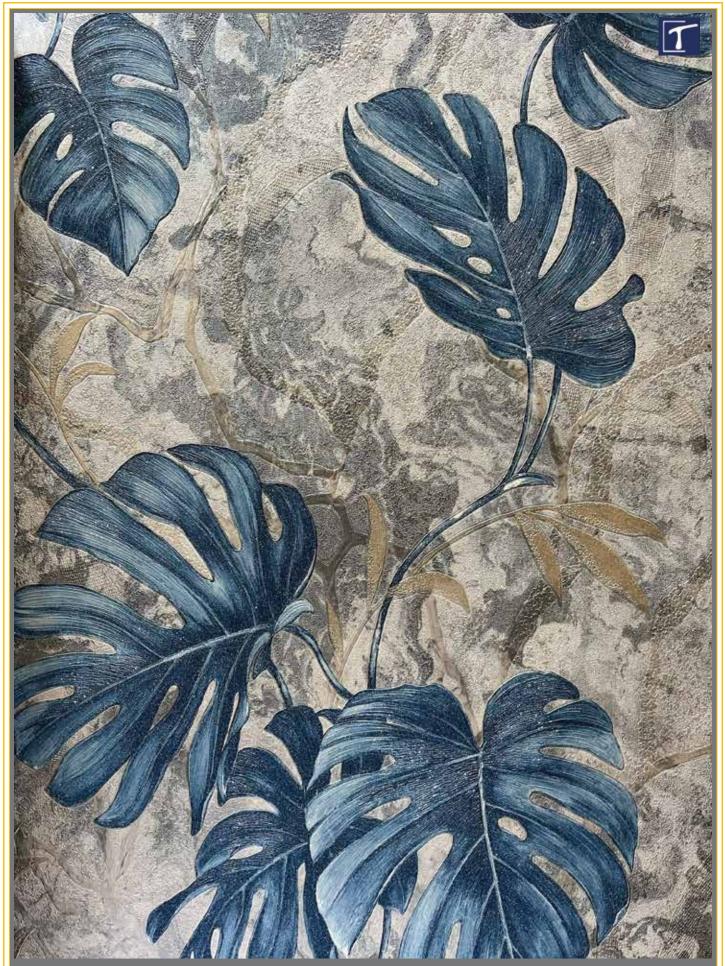

## The modern interpretation of classic style elements

Add a stylish, luxurious, and glamorous look to your interiors with Versailles – the perfect way to infuse your home with royal splendour!

United by the principle of 'refined elegance', the new designs pay homage to French classicism in a new modern, discreet, and stylish world of colour.

The collection contains several exquisite designs and a new plain structure in lovely colours. In softly coordinated white, cream, beige and grey, the new designs are in line with the current colour trend and, in combination with gold and black, spread a feeling of noble luxury.