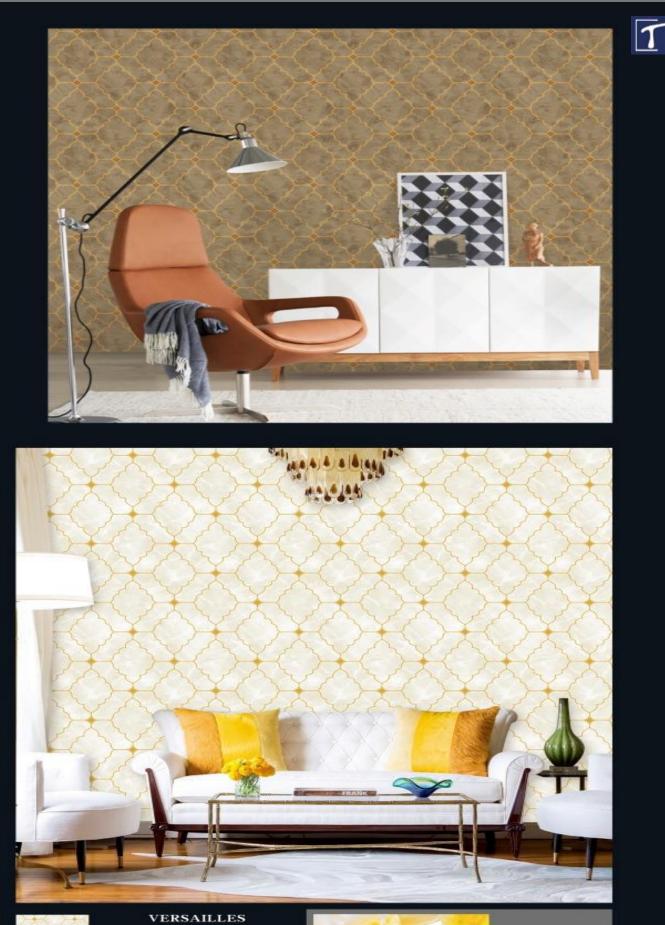

## The modern interpretation of classic style elements

Add a stylish, luxurious, and glamorous look to your interiors with Versailles – the perfect way to infuse your home with royal splendour!

United by the principle of 'refined elegance', the new designs pay homage to French classicism in a new modern, discreet, and stylish world of colour.

The collection contains several exquisite designs and a new plain structure in lovely colours. In softly coordinated white, cream, beige and grey, the new designs are in line with the current colour trend and, in combination with gold and black, spread a feeling of noble luxury.