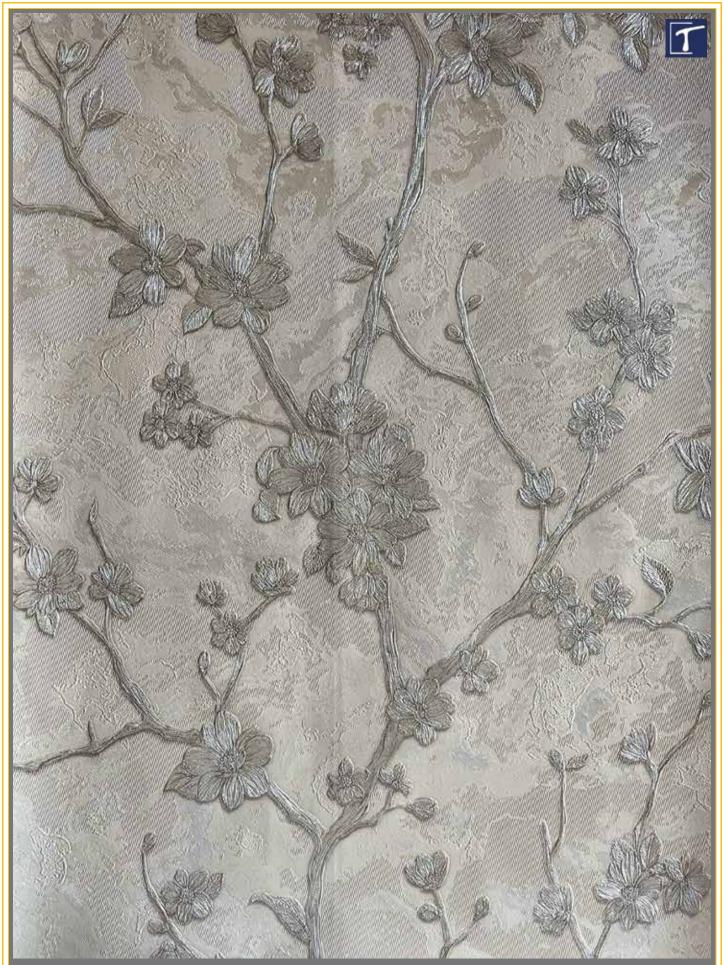

## The modern interpretation of classic style elements

Add a stylish, luxurious, and glamorous look to your interiors with Versailles – the perfect way to infuse your home with royal splendour!

United by the principle of 'refined elegance', the new designs pay homage to French classicism in a new modern, discreet, and stylish world of colour.

The collection contains several exquisite designs and a new plain structure in lovely colours. In softly coordinated white, cream, beige and grey, the new designs are in line with the current colour trend and, in combination with gold and black, spread a feeling of noble luxury.

EXCLUSIVE WALLPAPER

Code: - 110-318

Code: - 110-272

Code: - 110-276

Code: - 110-332