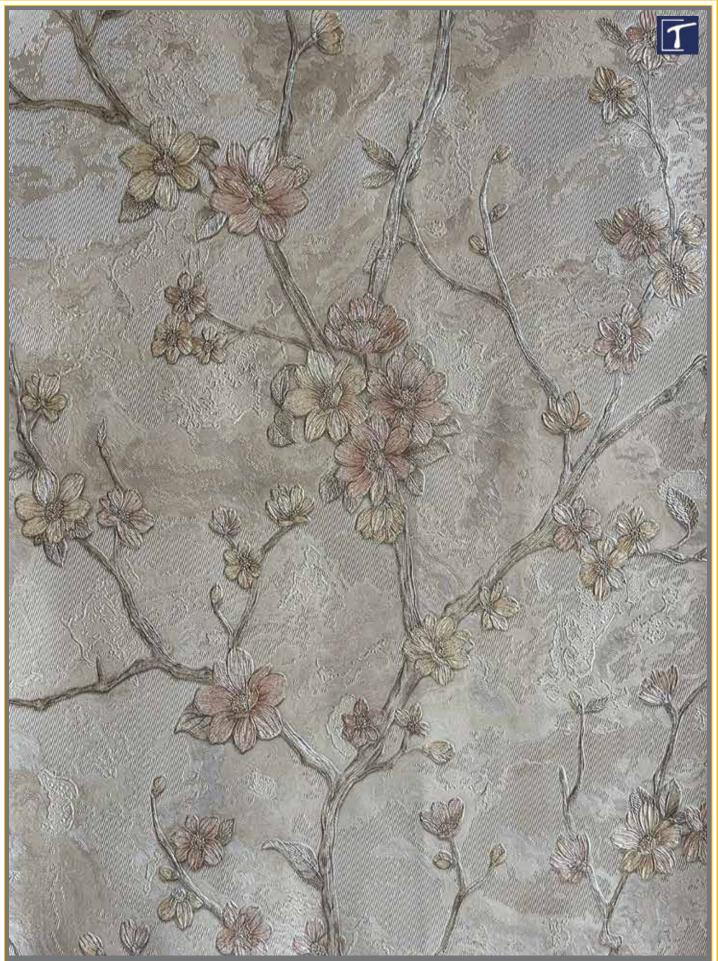

## The modern interpretation of classic style elements

Add a stylish, luxurious, and glamorous look to your interiors with Versailles – the perfect way to infuse your home with royal splendour!

United by the principle of 'refined elegance', the new designs pay homage to French classicism in a new modern, discreet, and stylish world of colour.

The collection contains several exquisite designs and a new plain structure in lovely colours. In softly coordinated white, cream, beige and grey, the new designs are in line with the current colour trend and, in combination with gold and black, spread a feeling of noble luxury.

EXCLUSIVE WALLPAPER

Code: - 110-318

Code: - 110-272

Code: - 110-276

Code: - 110-332