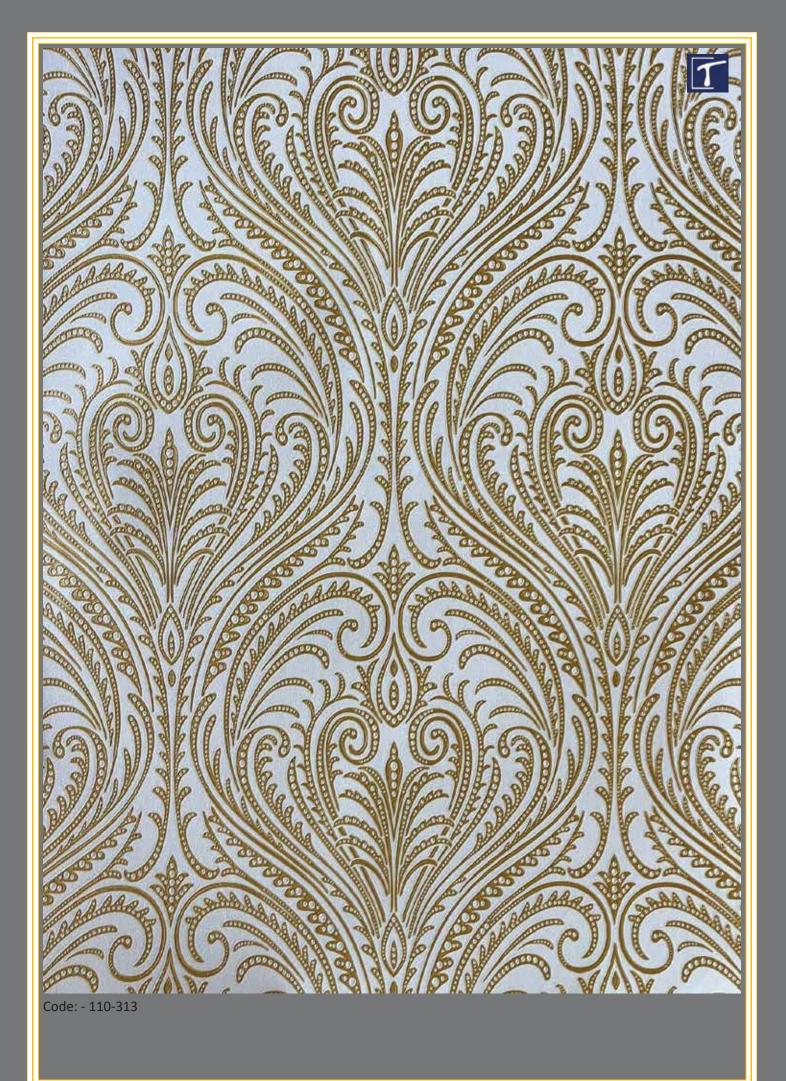

## The modern interpretation of classic style elements

Add a stylish, luxurious, and glamorous look to your interiors with Versailles – the perfect way to infuse your home with royal splendour!

United by the principle of 'refined elegance', the new designs pay homage to French classicism in a new modern, discreet, and stylish world of colour.

The collection contains several exquisite designs and a new plain structure in lovely colours. In softly coordinated white, cream, beige and grey, the new designs are in line with the current colour trend and, in combination with gold and black, spread a feeling of noble luxury.

EXCLUSIVE WALLPAPER

Code: - 110-318

Code: - 110-272

Code: - 110-276

Code: - 110-332