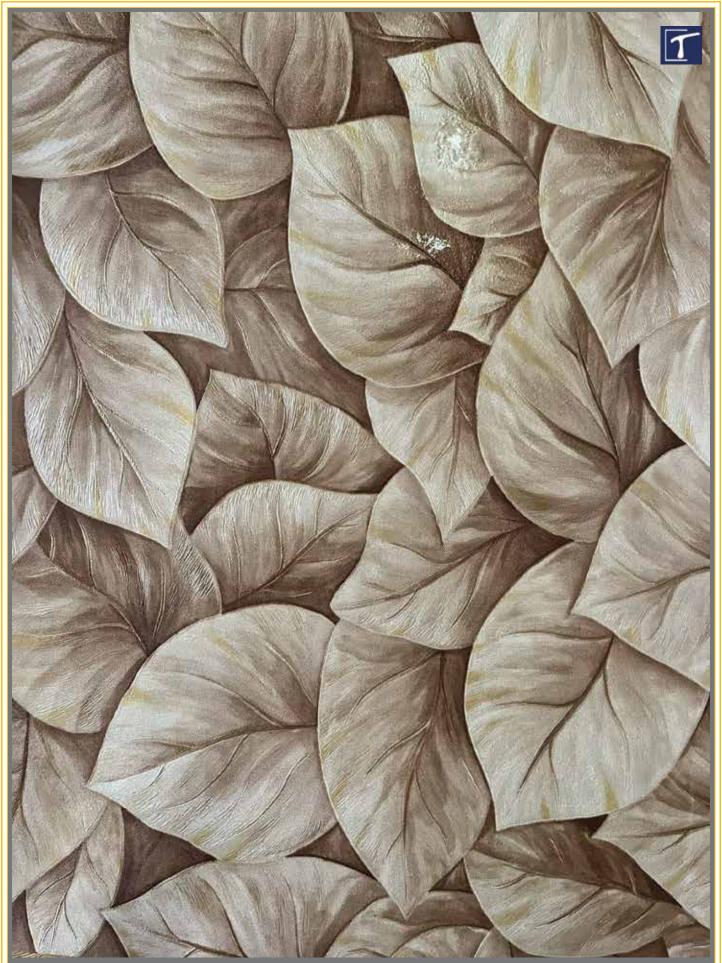

### VERSAILLES

RELIGIÓN SUME A MELLO DEDERLIT MEDIADOR FALLA EN LUNE, NARÓ MEDIAMENSIÓN ESPECIAL.» MEDIAL DE AND MEDIANTE MEDIANTE AND MALTICALITA SEALTE DEDERLITE SENERAL DE MEDIALES S DEVILIT DE ADORE DE SENERAL MEDIADOR ANAL CONTRELE