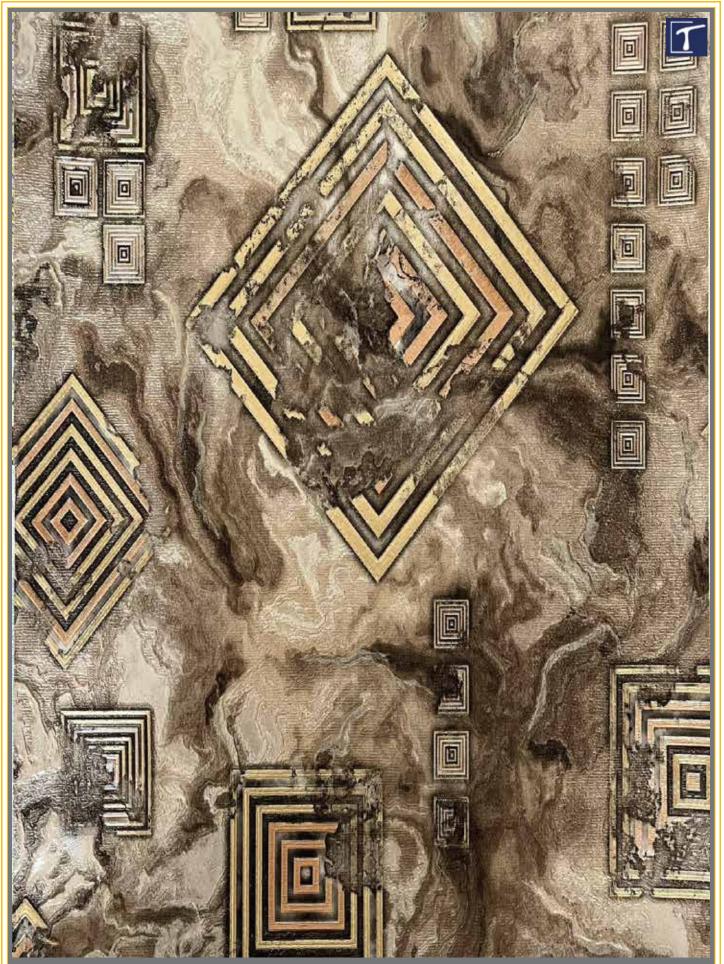

The collection contains several exquisite designs and a new plain structure in lovely colours. In softly coordinated white, cream, beige and grey, the new designs are in line with the current colour trend and, in combination with gold and black, spread a feeling of noble luxury.

EXCLUSIVE WALLPAPER

Code: - 110-318

Code: - 110-272

Code: - 110-276

Code: - 110-332