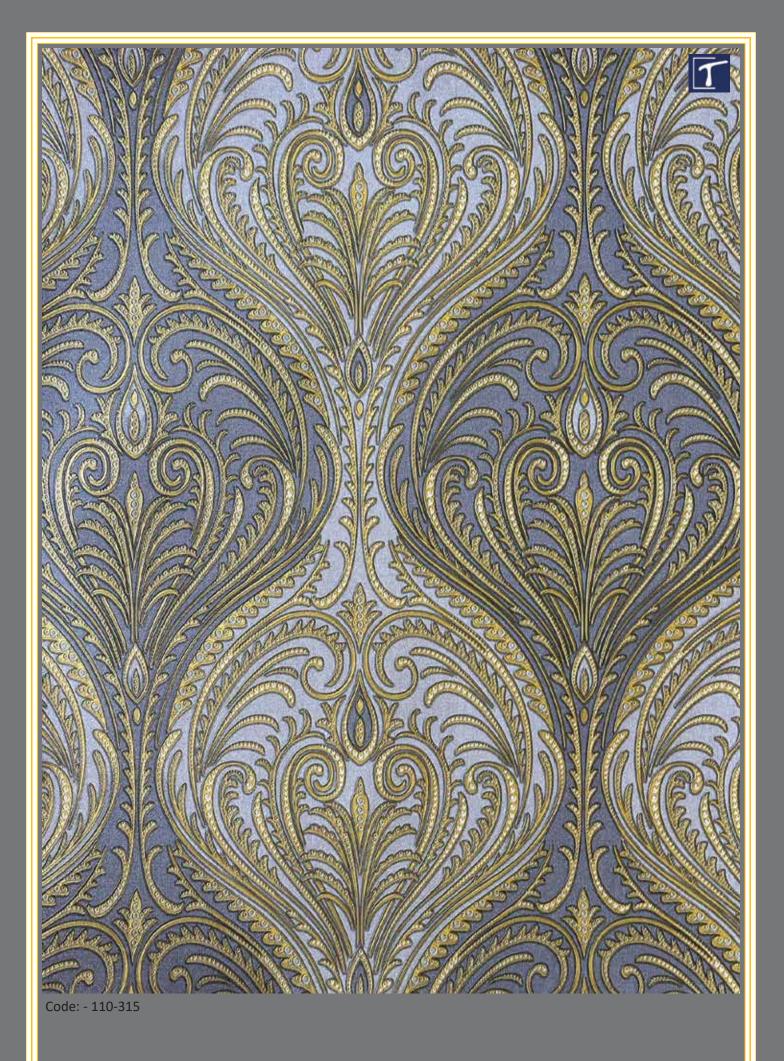

## The modern interpretation of classic style elements

Add a stylish, luxurious, and glamorous look to your interiors with Versailles – the perfect way to infuse your home with royal splendour!

United by the principle of 'refined elegance', the new designs pay homage to French classicism in a new modern, discreet, and stylish world of colour.

The collection contains several exquisite designs and a new plain structure in lovely colours. In softly coordinated white, cream, beige and grey, the new designs are in line with the current colour trend and, in combination with gold and black, spread a feeling of noble luxury.

EXCLUSIVE WALLPAPER

Code: - 110-318

Code: - 110-272

Code: - 110-276

Code: - 110-332