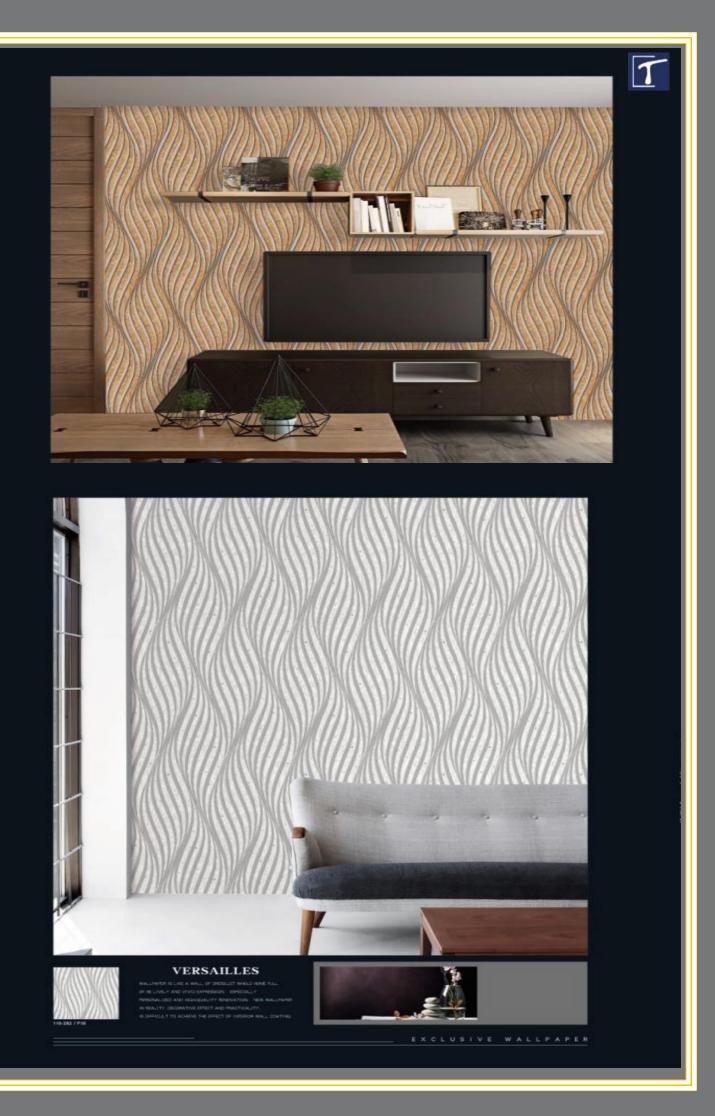

## The modern interpretation of classic style elements

Add a stylish, luxurious, and glamorous look to your interiors with Versailles – the perfect way to infuse your home with royal splendour!

United by the principle of 'refined elegance', the new designs pay homage to French classicism in a new modern, discreet, and stylish world of colour.

The collection contains several exquisite designs and a new plain structure in lovely colours. In softly coordinated white, cream, beige and grey, the new designs are in line with the current colour trend and, in combination with gold and black, spread a feeling of noble luxury.

EXCLUSIVE WALLPAPER

Code: - 110-318

Code: - 110-272

Code: - 110-276

Code: - 110-332