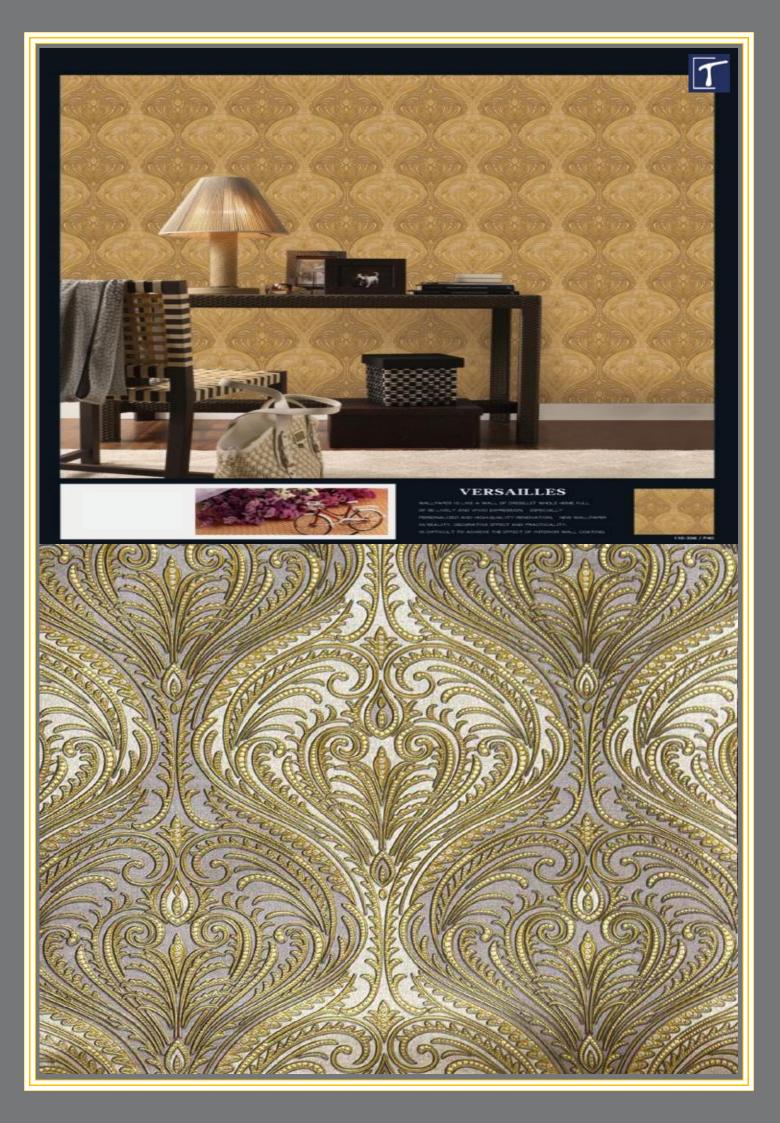

# VERSAILLES =

1

### VERSAILLES

MALTANDE IS LATE A WALL OF DEBULT WHILE HAVE THE OF BL UNC AND WHICH DEWENDERS IN WHICH ALL "REMEMAL IND AND HEAD MARTINE REMOVATION. WHI WALLING IN REALTY, DECEMBER 168 DEBUT AND REALTONITY. IS DEPENDENT TO ADDRESS THE REMOVED IN DEPENDENT WALL CONTIN-IS DEPENDENT TO ADDRESS THE REMOVED IN DEPENDENT WALL CONTIN-IS DEPENDENT. TO ADDRESS THE REMOVED IN DEPENDENT WALL CONTIN-IS DEPENDENT. TO ADDRESS THE REMOVED IN DEPENDENT WALL CONTIN-IS DEPENDENT. TO ADDRESS THE REMOVED IN DEPENDENT.