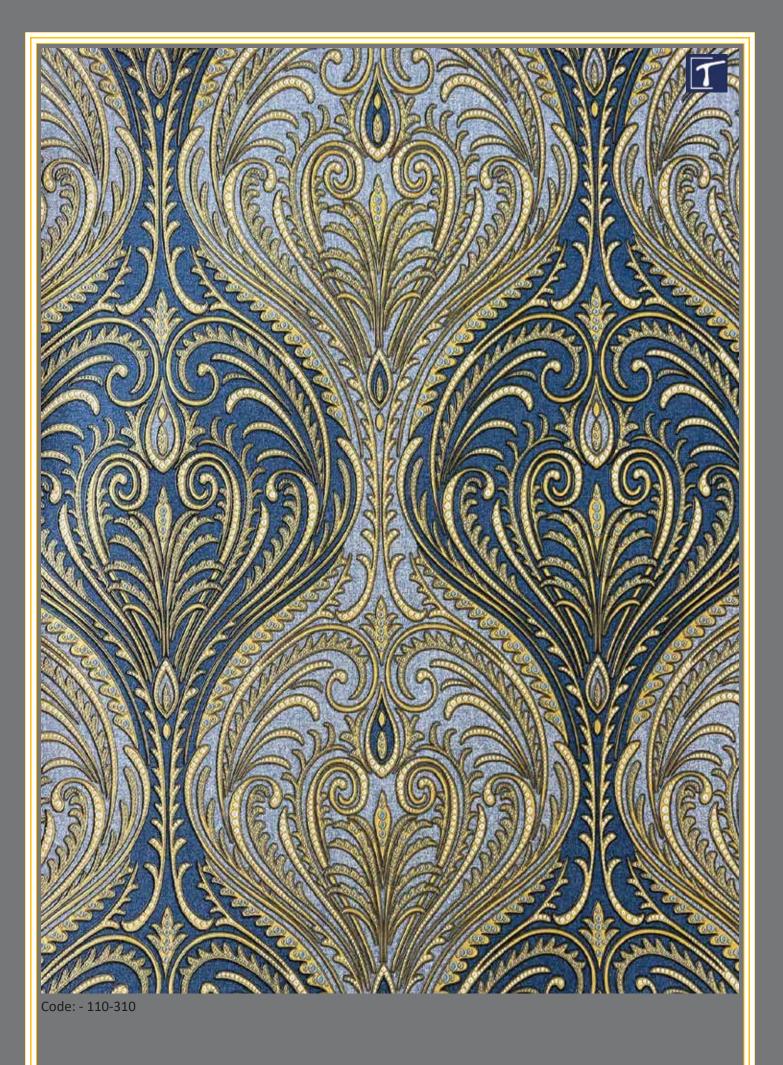

## The modern interpretation of classic style elements

Add a stylish, luxurious, and glamorous look to your interiors with Versailles – the perfect way to infuse your home with royal splendour!

United by the principle of 'refined elegance', the new designs pay homage to French classicism in a new modern, discreet, and stylish world of colour.

The collection contains several exquisite designs and a new plain structure in lovely colours. In softly coordinated white, cream, beige and grey, the new designs are in line with the current colour trend and, in combination with gold and black, spread a feeling of noble luxury.

EXCLUSIVE WALLPAPER

Code: - 110-318

Code: - 110-272

Code: - 110-276

Code: - 110-332