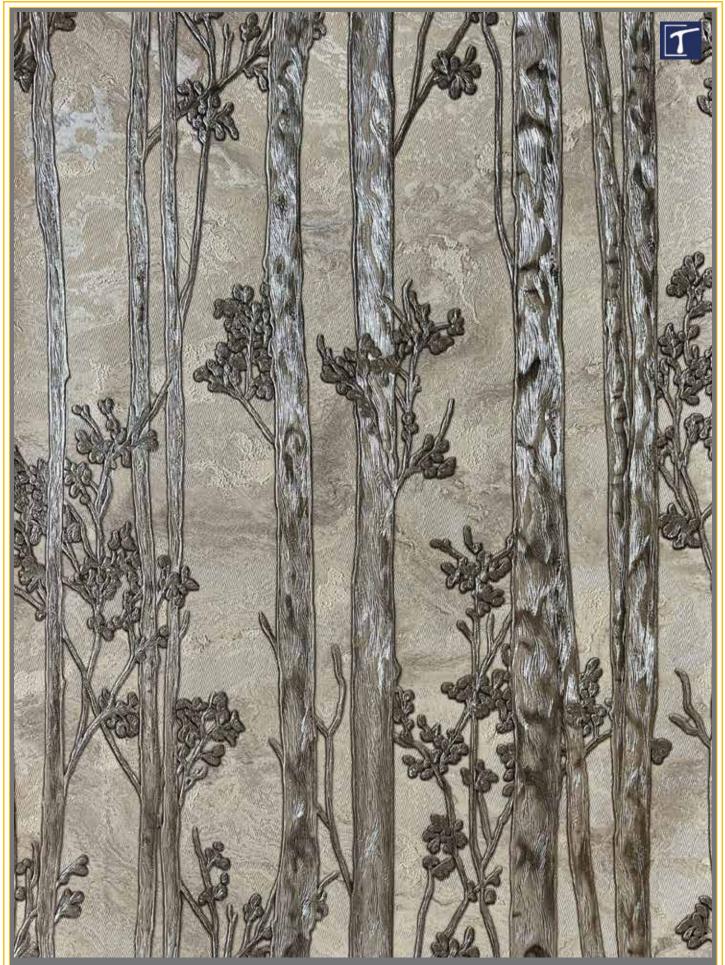

The collection contains several exquisite designs and a new plain structure in lovely colours. In softly coordinated white, cream, beige and grey, the new designs are in line with the current colour trend and, in combination with gold and black, spread a feeling of noble luxury.

EXCLUSIVE WALLPAPER

Code: - 110-318

Code: - 110-272

Code: - 110-276

Code: - 110-332