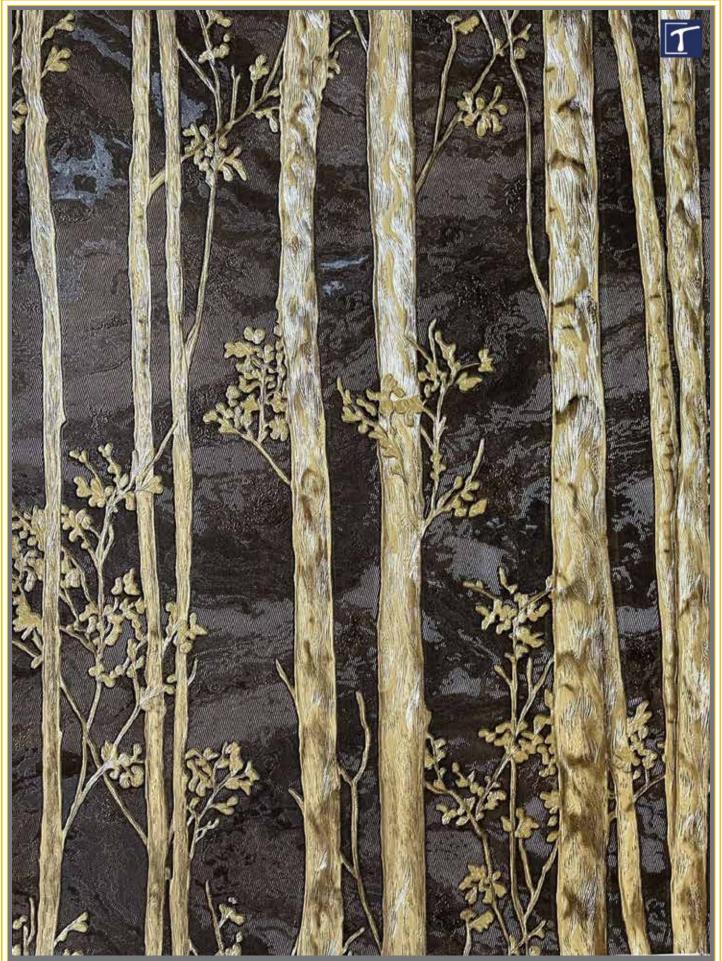

The collection contains several exquisite designs and a new plain structure in lovely colours. In softly coordinated white, cream, beige and grey, the new designs are in line with the current colour trend and, in combination with gold and black, spread a feeling of noble luxury.

EXCLUSIVE WALLPAPER

Code: - 110-318

Code: - 110-272

Code: - 110-276

Code: - 110-332