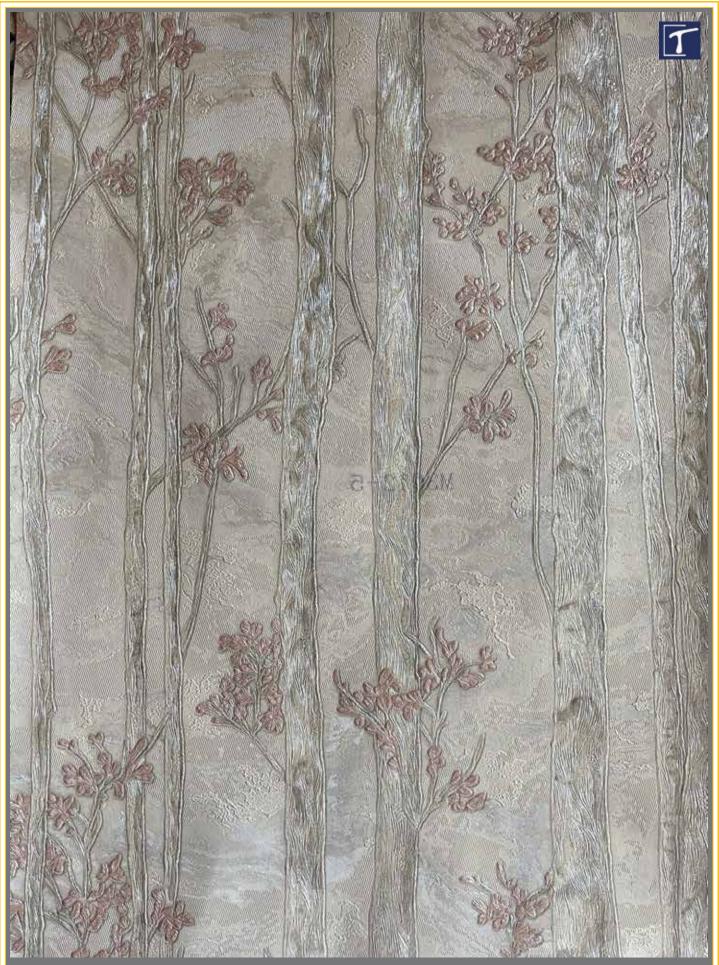

The collection contains several exquisite designs and a new plain structure in lovely colours. In softly coordinated white, cream, beige and grey, the new designs are in line with the current colour trend and, in combination with gold and black, spread a feeling of noble luxury.

EXCLUSIVE WALLPAPER

Code: - 110-318

Code: - 110-272

Code: - 110-276

Code: - 110-332