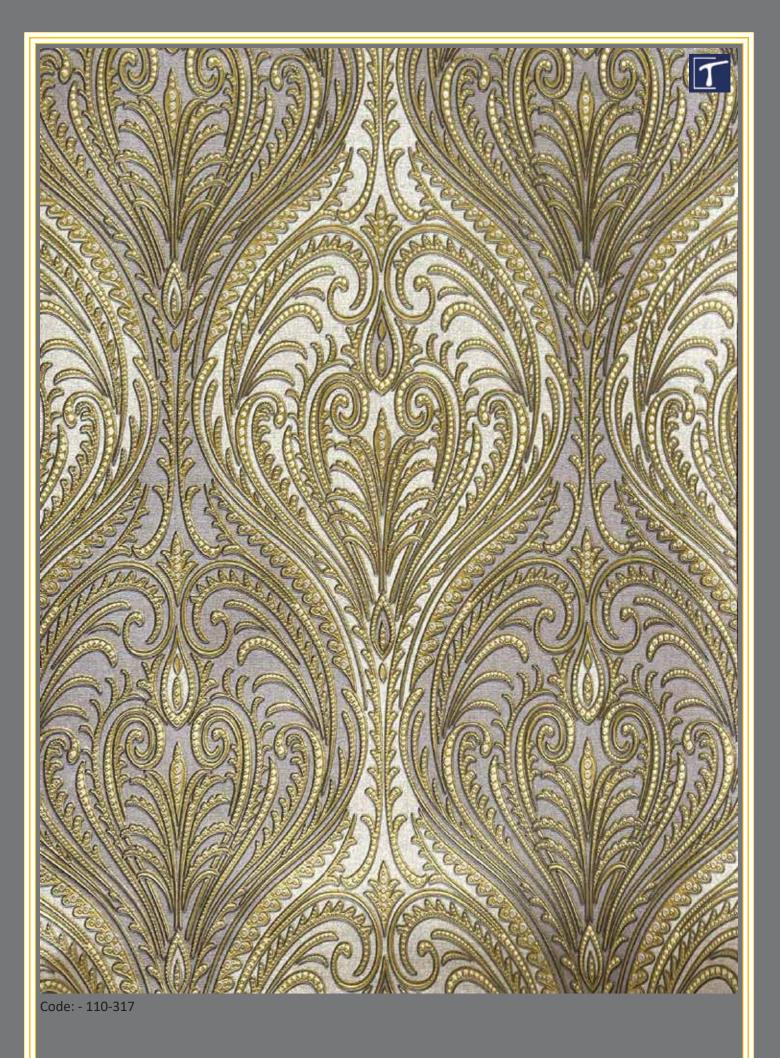

## The modern interpretation of classic style elements

Add a stylish, luxurious, and glamorous look to your interiors with Versailles – the perfect way to infuse your home with royal splendour!

United by the principle of 'refined elegance', the new designs pay homage to French classicism in a new modern, discreet, and stylish world of colour.

The collection contains several exquisite designs and a new plain structure in lovely colours. In softly coordinated white, cream, beige and grey, the new designs are in line with the current colour trend and, in combination with gold and black, spread a feeling of noble luxury.

EXCLUSIVE WALLPAPER

Code: - 110-318

Code: - 110-272

Code: - 110-276

Code: - 110-332