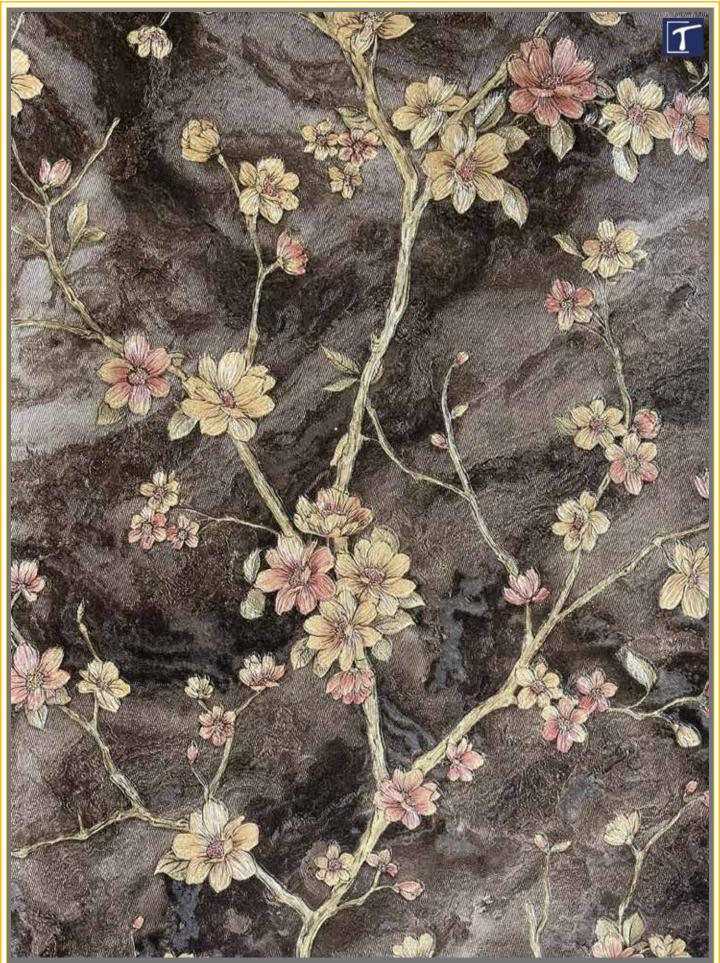

## The modern interpretation of classic style elements

Add a stylish, luxurious, and glamorous look to your interiors with Versailles – the perfect way to infuse your home with royal splendour!

United by the principle of 'refined elegance', the new designs pay homage to French classicism in a new modern, discreet, and stylish world of colour.

The collection contains several exquisite designs and a new plain structure in lovely colours. In softly coordinated white, cream, beige and grey, the new designs are in line with the current colour trend and, in combination with gold and black, spread a feeling of noble luxury.