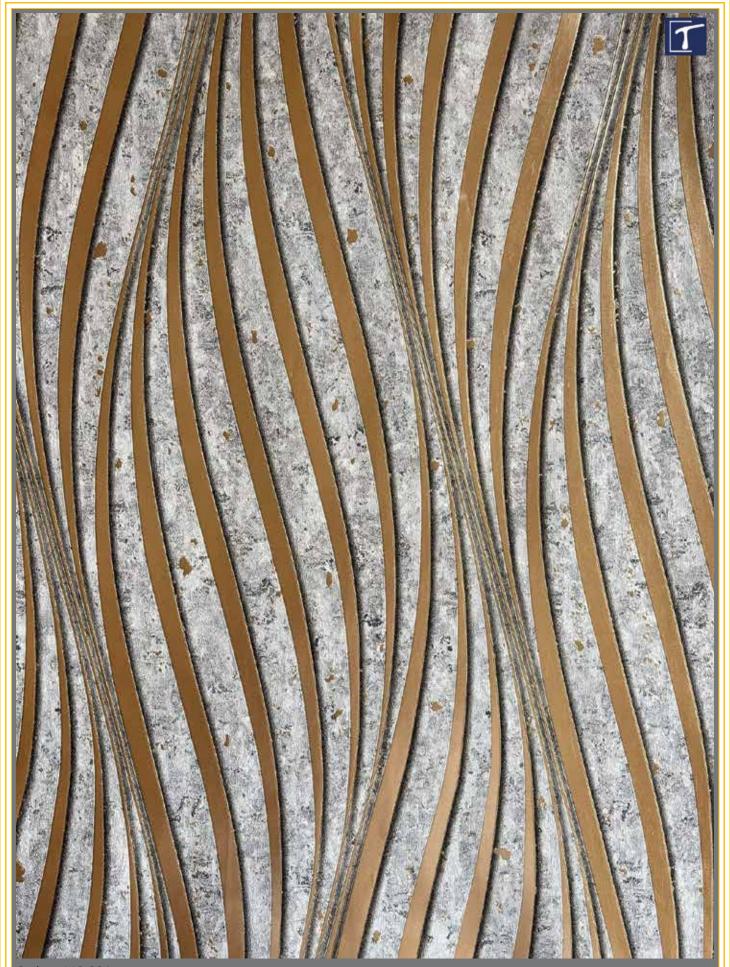

The collection contains several exquisite designs and a new plain structure in lovely colours. In softly coordinated white, cream, beige and grey, the new designs are in line with the current colour trend and, in combination with gold and black, spread a feeling of noble luxury.

EXCLUSIVE WALLPAPER

Code: - 110-318

Code: - 110-272

Code: - 110-276

Code: - 110-332