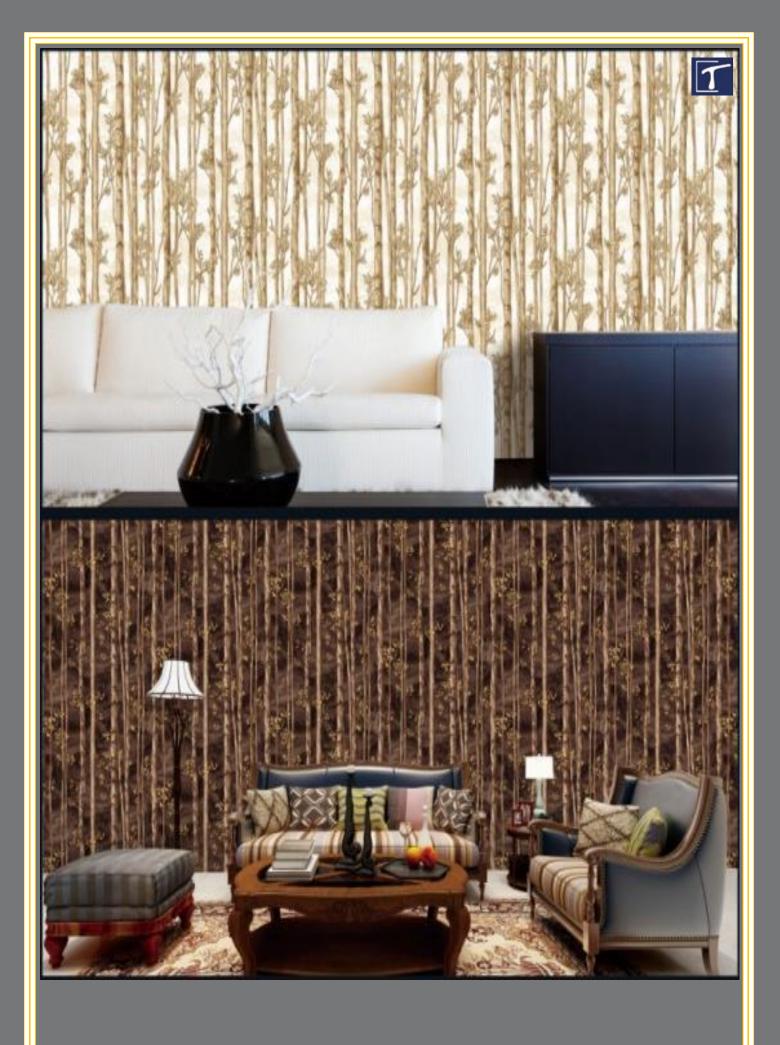

## The modern interpretation of classic style elements

Add a stylish, luxurious, and glamorous look to your interiors with Versailles – the perfect way to infuse your home with royal splendour!

United by the principle of 'refined elegance', the new designs pay homage to French classicism in a new modern, discreet, and stylish world of colour.

The collection contains several exquisite designs and a new plain structure in lovely colours. In softly coordinated white, cream, beige and grey, the new designs are in line with the current colour trend and, in combination with gold and black, spread a feeling of noble luxury.