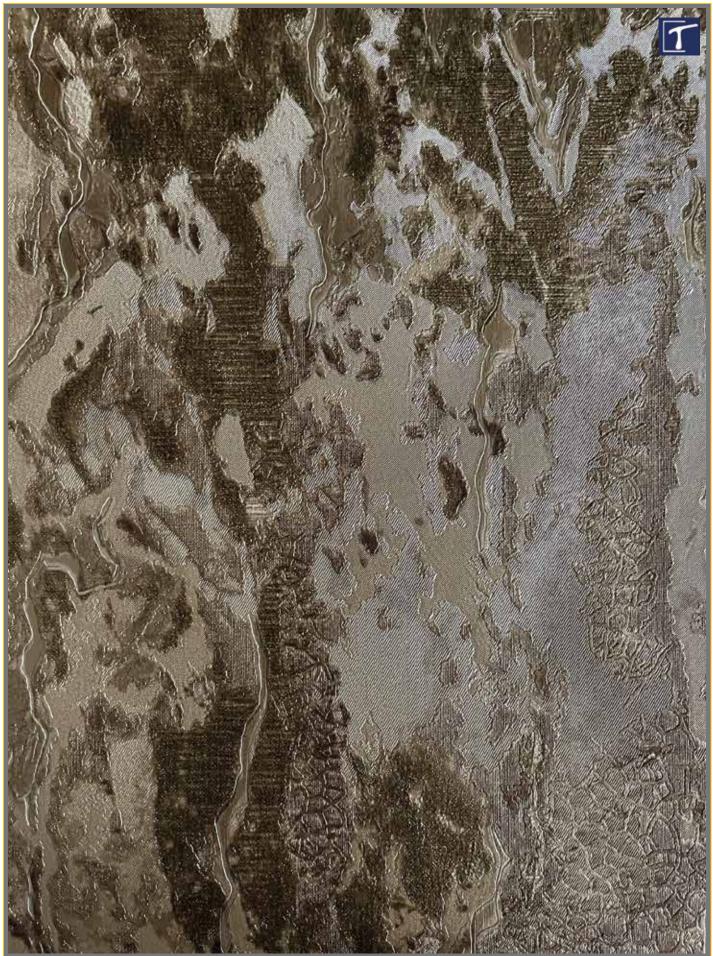

## The modern interpretation of classic style elements

Add a stylish, luxurious, and glamorous look to your interiors with Versailles – the perfect way to infuse your home with royal splendour!

United by the principle of 'refined elegance', the new designs pay homage to French classicism in a new modern, discreet, and stylish world of colour.

The collection contains several exquisite designs and a new plain structure in lovely colours. In softly coordinated white, cream, beige and grey, the new designs are in line with the current colour trend and, in combination with gold and black, spread a feeling of noble luxury.

EXCLUSIVE WALLPAPER

Code: - 110-318

Code: - 110-272

Code: - 110-276

Code: - 110-332