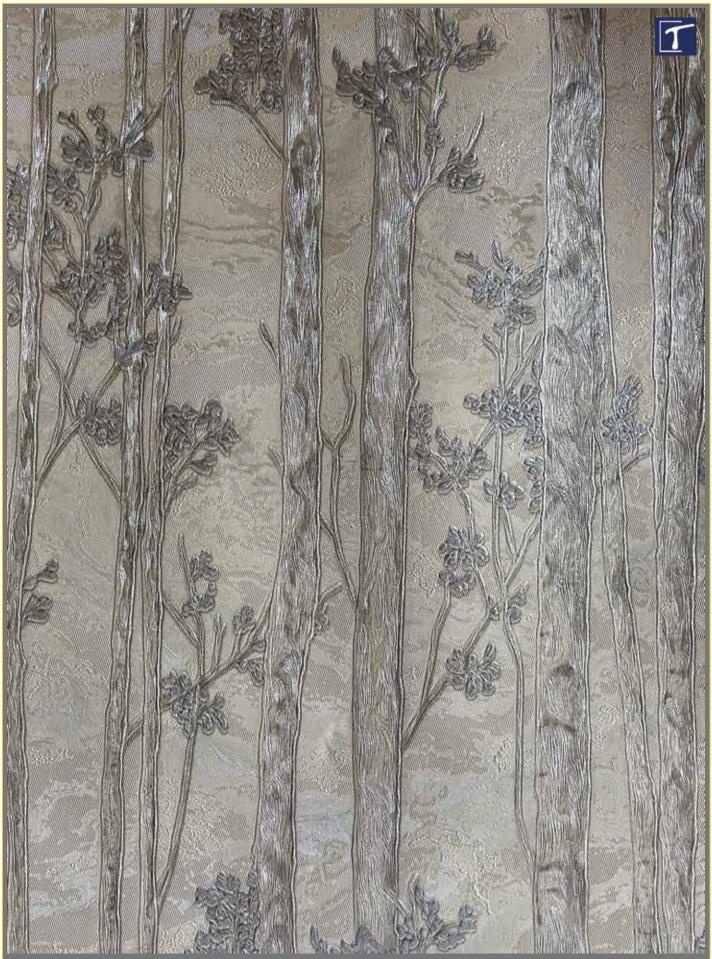

## The modern interpretation of classic style elements

Add a stylish, luxurious, and glamorous look to your interiors with Versailles – the perfect way to infuse your home with royal splendour!

United by the principle of 'refined elegance', the new designs pay homage to French classicism in a new modern, discreet, and stylish world of colour.

The collection contains several exquisite designs and a new plain structure in lovely colours. In softly coordinated white, cream, beige and grey, the new designs are in line with the current colour trend and, in combination with gold and black, spread a feeling of noble luxury.

EXCLUSIVE WALLPAPER

Code: - 110-318

Code: - 110-272

Code: - 110-276

Code: - 110-332