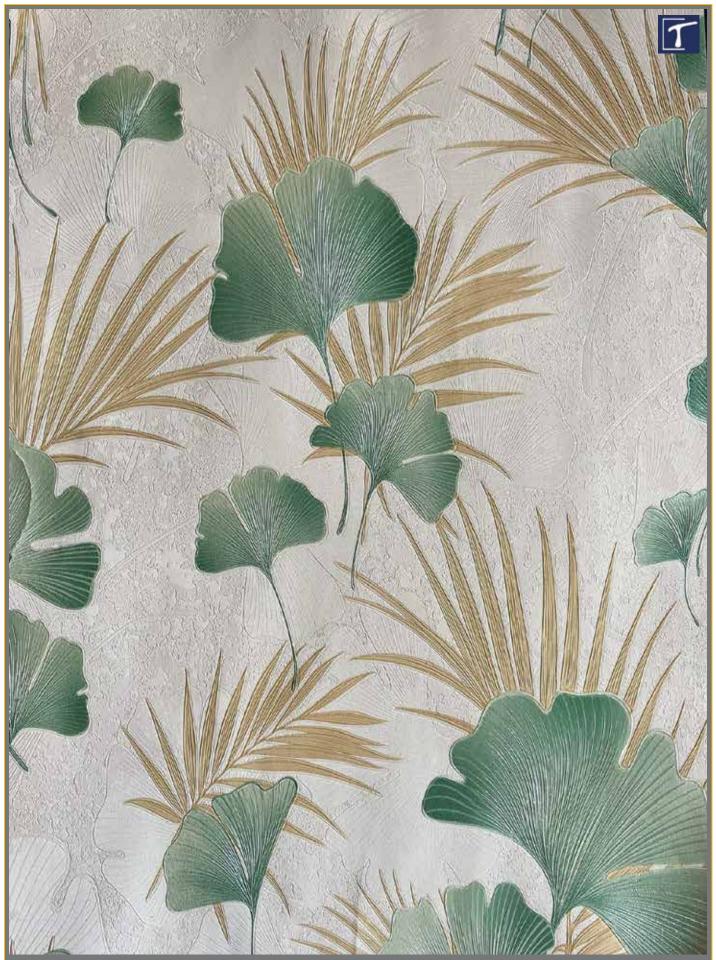

## The modern interpretation of classic style elements

Add a stylish, luxurious, and glamorous look to your interiors with Versailles – the perfect way to infuse your home with royal splendour!

United by the principle of 'refined elegance', the new designs pay homage to French classicism in a new modern, discreet, and stylish world of colour.

The collection contains several exquisite designs and a new plain structure in lovely colours. In softly coordinated white, cream, beige and grey, the new designs are in line with the current colour trend and, in combination with gold and black, spread a feeling of noble luxury.