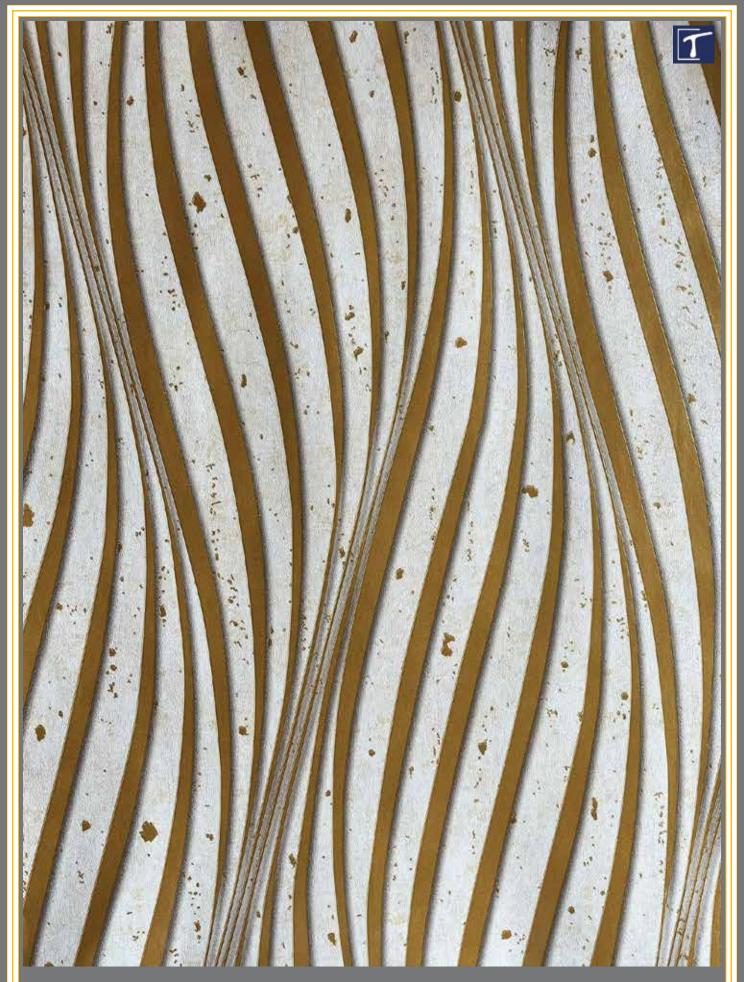

## The modern interpretation of classic style elements

Add a stylish, luxurious, and glamorous look to your interiors with Versailles – the perfect way to infuse your home with royal splendour!

United by the principle of 'refined elegance', the new designs pay homage to French classicism in a new modern, discreet, and stylish world of colour.

The collection contains several exquisite designs and a new plain structure in lovely colours. In softly coordinated white, cream, beige and grey, the new designs are in line with the current colour trend and, in combination with gold and black, spread a feeling of noble luxury.