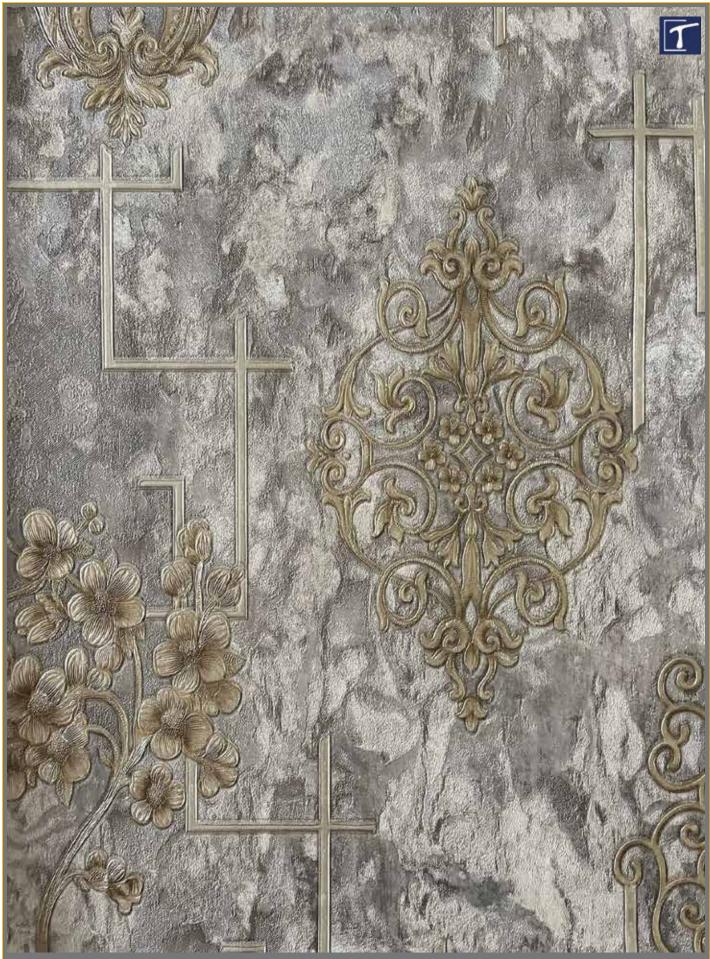

The collection contains several exquisite designs and a new plain structure in lovely colours. In softly coordinated white, cream, beige and grey, the new designs are in line with the current colour trend and, in combination with gold and black, spread a feeling of noble luxury.

EXCLUSIVE WALLPAPER

Code: - 110-318

Code: - 110-272

Code: - 110-276

Code: - 110-332