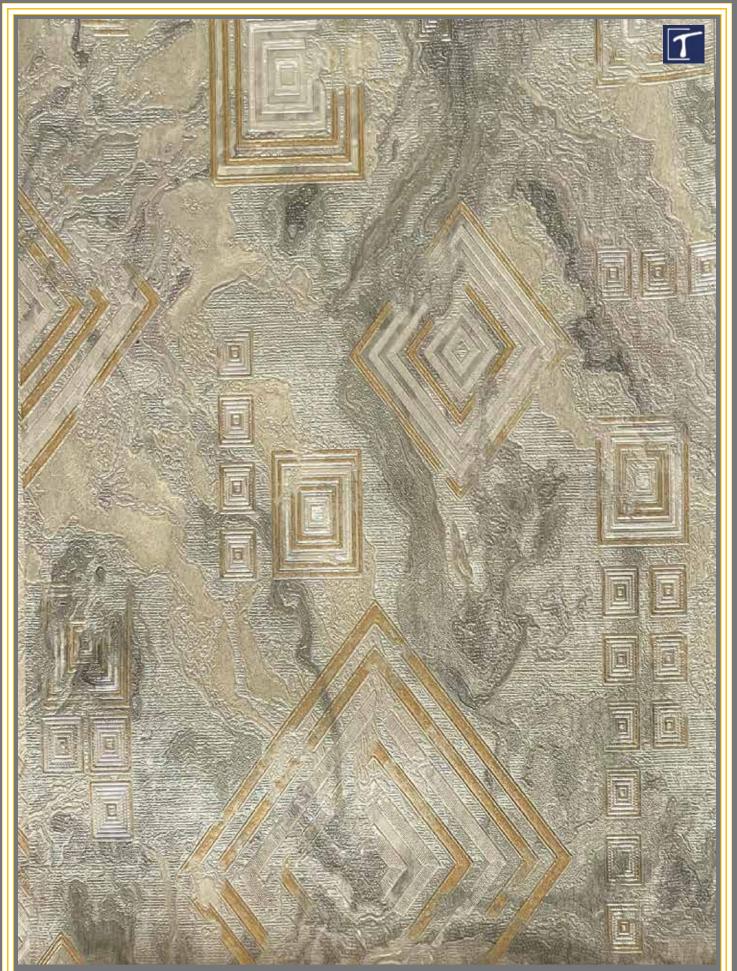

## The modern interpretation of classic style elements

Add a stylish, luxurious, and glamorous look to your interiors with Versailles – the perfect way to infuse your home with royal splendour!

United by the principle of 'refined elegance', the new designs pay homage to French classicism in a new modern, discreet, and stylish world of colour.

The collection contains several exquisite designs and a new plain structure in lovely colours. In softly coordinated white, cream, beige and grey, the new designs are in line with the current colour trend and, in combination with gold and black, spread a feeling of noble luxury.