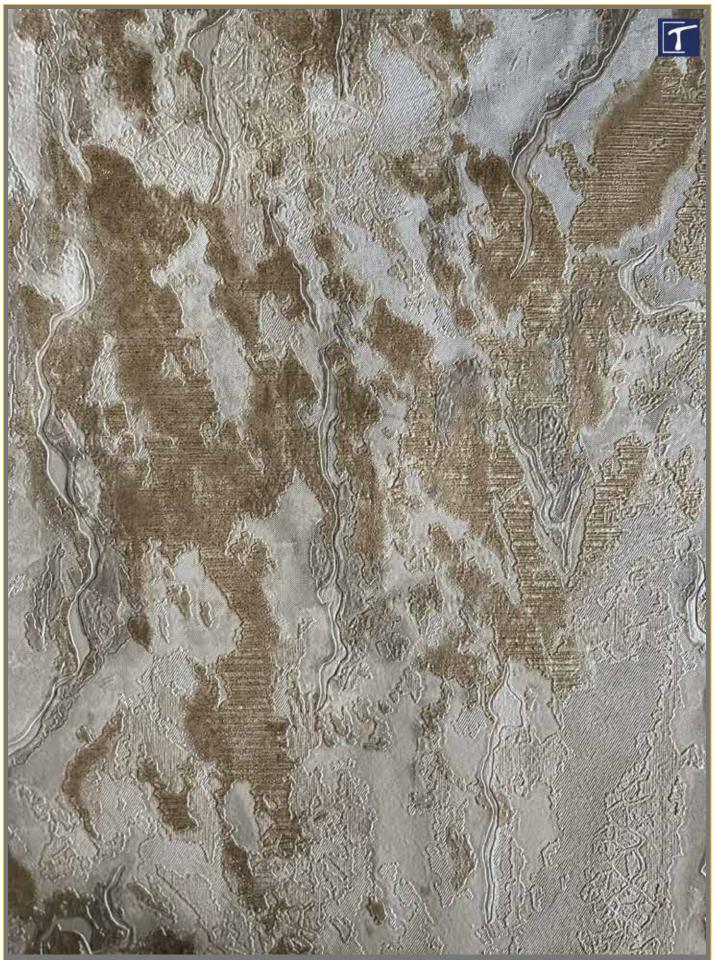

## The modern interpretation of classic style elements

Add a stylish, luxurious, and glamorous look to your interiors with Versailles – the perfect way to infuse your home with royal splendour!

United by the principle of 'refined elegance', the new designs pay homage to French classicism in a new modern, discreet, and stylish world of colour.

The collection contains several exquisite designs and a new plain structure in lovely colours. In softly coordinated white, cream, beige and grey, the new designs are in line with the current colour trend and, in combination with gold and black, spread a feeling of noble luxury.

EXCLUSIVE WALLPAPER

Code: - 110-318

Code: - 110-272

Code: - 110-276

Code: - 110-332