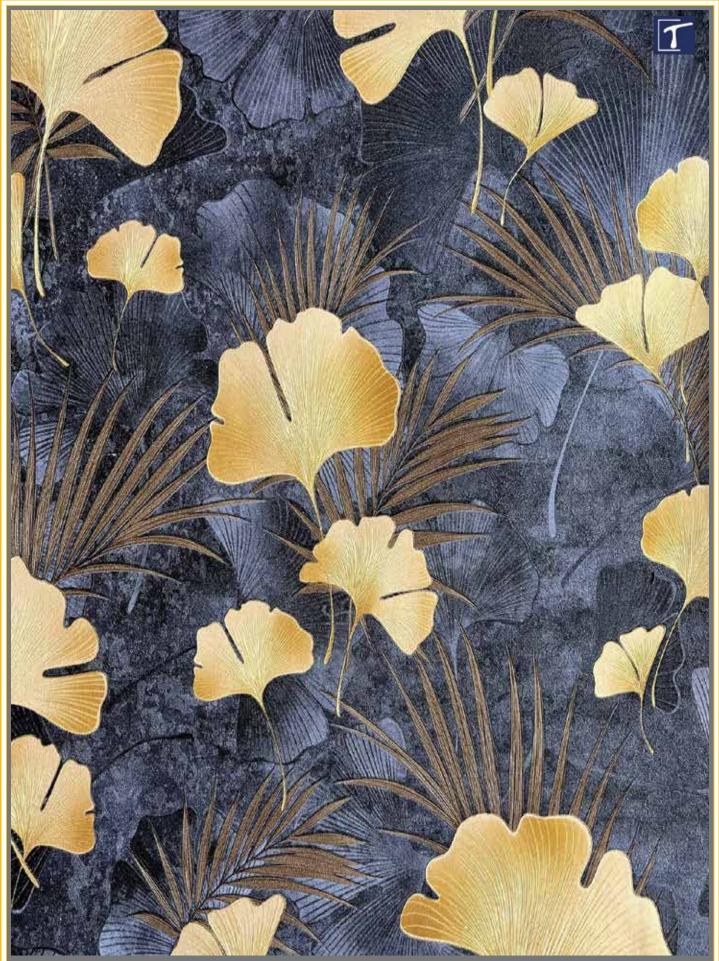

## The modern interpretation of classic style elements

Add a stylish, luxurious, and glamorous look to your interiors with Versailles – the perfect way to infuse your home with royal splendour!

United by the principle of 'refined elegance', the new designs pay homage to French classicism in a new modern, discreet, and stylish world of colour.

The collection contains several exquisite designs and a new plain structure in lovely colours. In softly coordinated white, cream, beige and grey, the new designs are in line with the current colour trend and, in combination with gold and black, spread a feeling of noble luxury.